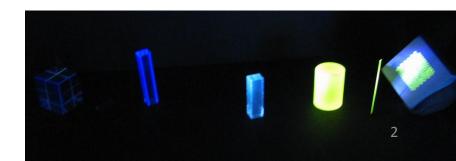

## WP1: Crystal & Optics

- Characterization of scintillating crystals and fibers
  - Optical, scintillation, radiation hardness properties
- Understanding and improvement of light transport
  & collection
  - Ray tracing simulation
  - Surface treatment
  - Development of photonic crystals, optical components