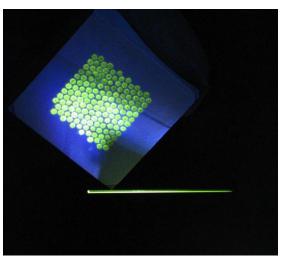

## WP2: Photodetectors

- Characterization of different types of SiPM
- Performance studies of crystal & SIPM
  - Light yield, energy resolution, timing performance

Optimization of crystal-photodetector coupling