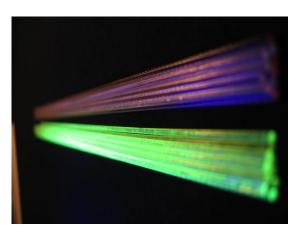

## WP1: Crystal & Optics

- Characterization of scintillating crystals and fibers
  - Optical, scintillation, radiation hardness properties
- Understanding and improvement of light transport
  & collection
  - Ray tracing simulation
  - Surface treatment
  - Development of photonic crystals, optical components