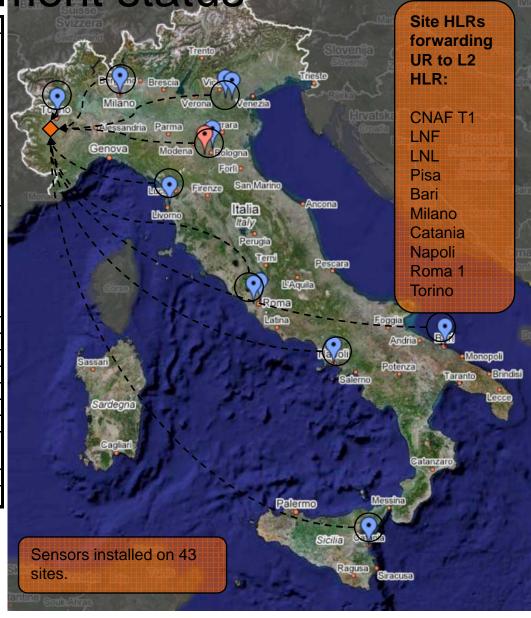

### **DGAS** Update

- DGAS deployed at all INFN sites
- Uses DGAS2APEL to publish to central APEL reporsitory
- Publishing UserDN and FQAN (see Pablo's slides)
- Verified DGAS records against local ones for consistency.
  - After fixing a few sites the agreement was mainly 100% with a few discrepancies of order 1%
- RGMA issues publishing to APEL

Deployment status

| HLR   | Hlr-t1.cr.cnaf.infn.it  | T1: INFN-T1                                                                                                                                                                                                                                                                                                                                                                                       |
|-------|-------------------------|---------------------------------------------------------------------------------------------------------------------------------------------------------------------------------------------------------------------------------------------------------------------------------------------------------------------------------------------------------------------------------------------------|
| HLR   | Prod-hlr-01.pd.infn.it  | T2: INFN-PADOVA Reference for central-northern areasites: NAF-TRIESTE NEN-ENAF NEN-BOLOGNA-CMS NEN-BOLOGNA-CMS NEN-ERRAPA NEN-FIRENZA NIV-PERUGIA |
| HLR   | Prod-hir-01.ct.infn.it  | Reference for central-southern area sites:  ENEALISTIN  ENEALISTIN  NEN-CAGLIARI  NEN-CAGLIARI  NEN-NAPOLI-CMS  NEN-NAPOLI-CMS  NEN-ROMA2  NEN-ROMA3  HAR BAR SPACI-COSENZA  SPACI-LACOLIAG4  SPACI-NAPOILI-IA64                                                                                                                                                                                  |
| HLR   | prod-hlr-02.ct.infn.it  | T2:INFN-CATANIA                                                                                                                                                                                                                                                                                                                                                                                   |
| HLR   | Prod-hlr-01.ba.infn.it  | T2:INFN-BARI                                                                                                                                                                                                                                                                                                                                                                                      |
| HLR   | Atlashlr.Inf.infn.it    | T2:INFN-FRASCATI                                                                                                                                                                                                                                                                                                                                                                                  |
| HLR   | T2-hlr-01.lnl.infn.it   | T2:INFN-LEGNARO                                                                                                                                                                                                                                                                                                                                                                                   |
| HLR   | Prod-hlr-01.mi.infn.it  | T2:INFN-MILANO                                                                                                                                                                                                                                                                                                                                                                                    |
| HLR   | T2-hlr-01.na.infn.it    | T2:INFN-NAPOLI,INFN-NAPOLI-ATLAS                                                                                                                                                                                                                                                                                                                                                                  |
| HLR   | Gridhlr.pi.infn.it      | T2:INFN-Pisa,INFN-PISA2                                                                                                                                                                                                                                                                                                                                                                           |
| HLR   | T2-hlr-01.roma1.infn.it | T2:INFN-ROMA1,INFN-ROMA1-CMS,INFN<br>ROMA1-VIRGO                                                                                                                                                                                                                                                                                                                                                  |
| HLR   | T2-hlr-01.to.infn.it    | T2:INFN-TORINO                                                                                                                                                                                                                                                                                                                                                                                    |
| 2LHLR | Hlr2-test-26.to.infn.it | Second level HLR.                                                                                                                                                                                                                                                                                                                                                                                 |