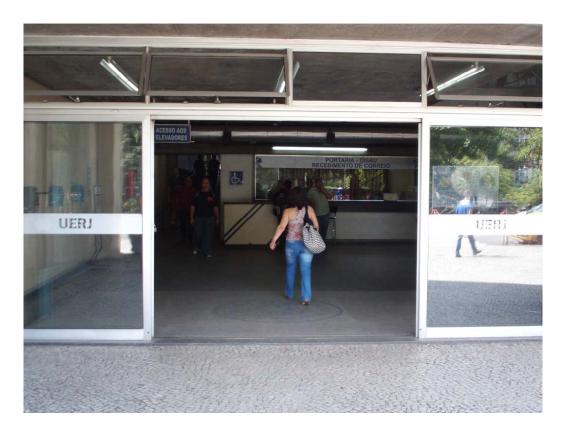

Enter trough the "Portão 5" (Gate 5) access, located in São Francisco Xavier street.

Follow to the UERJ entrance.

Follow through the ramp indicated by the plaque "Acesso aos elevadores" .

Turn to the right and you will see the elevator's hall.