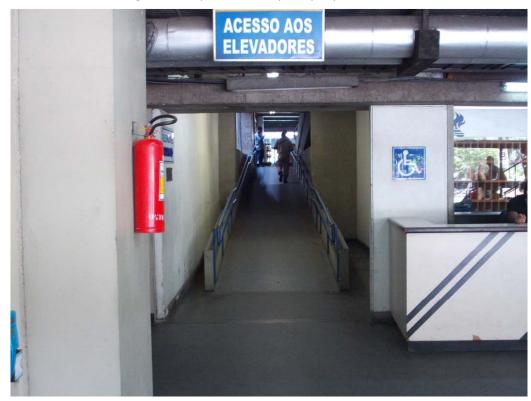

Enter trough the "Portão 5" (Gate 5) access, located in São Francisco Xavier street.

Follow to the UERJ entrance.

Follow through the ramp indicated by the plaque "Acesso aos elevadores" .

Turn to the right and you will see the elevator's hall.