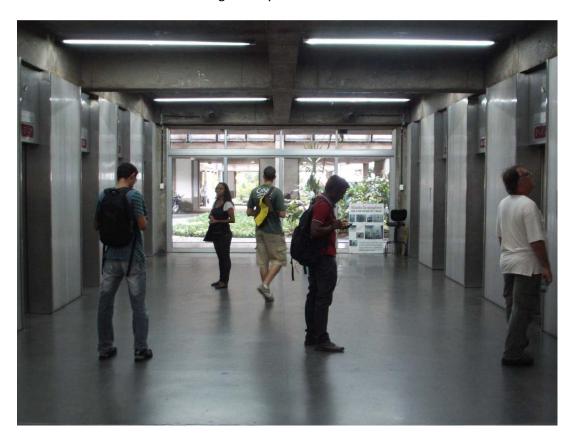

Enter trough the "Portão 5" (Gate 5) access, located in São Francisco Xavier street.

Follow to the UERJ entrance.

Follow through the ramp indicated by the plaque "Acesso aos elevadores" .

Turn to the right and you will see the elevator's hall.

Then, take the elevator wich is indicated the "3-5-7" on the top.

Leave the elevator at the 3rd floor.

Turn to you right, and you can see the hall.

Then, turn right again and go in direction to the "bloco A" yellow plaque.