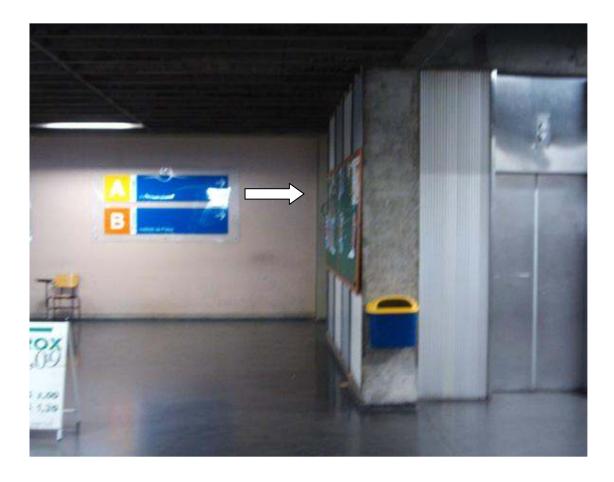

Then, take the elevator wich is indicated the "3-5-7" on the top.

Leave the elevator at the 3rd floor.

Turn to you right, and you can see the hall.

Then, turn right again and go in direction to the "bloco A" yellow plaque.