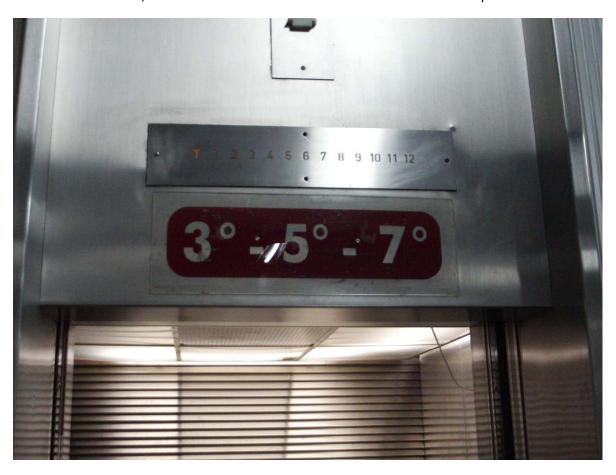

Then, take the elevator wich is indicated the "3-5-7" on the top.

Leave the elevator at the 3rd floor.

Turn to you right, and you can see the hall.

Then, turn right again and go in direction to the "bloco A" yellow plaque.