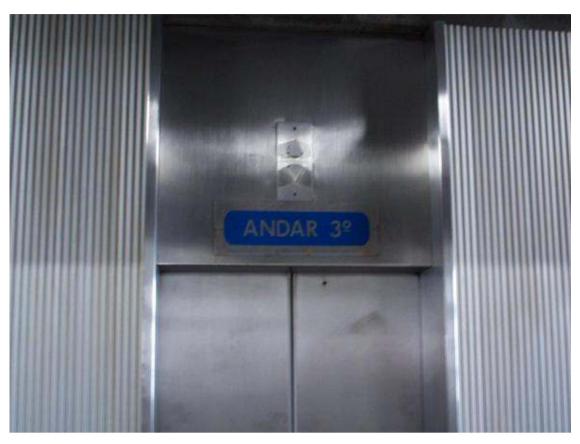

Then, take the elevator wich is indicated the "3-5-7" on the top.

Leave the elevator at the 3rd floor.

Turn to you right, and you can see the hall.

Then, turn right again and go in direction to the "bloco A" yellow plaque.