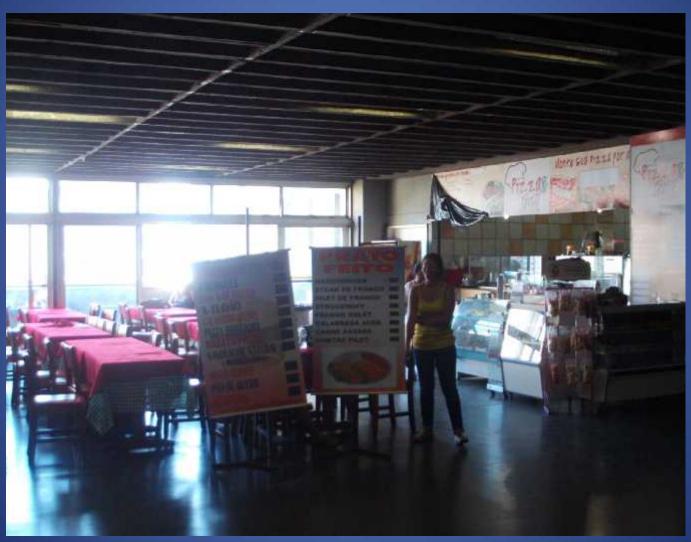

Inside UERJ we recommend the 1<sup>st</sup>, 3<sup>rd</sup> and the 5<sup>th</sup> floor restaurants.

If you decide to have a lunch at the 1<sup>st</sup> floor restaurant, follow the steps below: go down through the ramp that gives the access to the auditorium.

After this, it's expected that you'll be able to see the 1st floor restaurant.

If you decide to have a lunch at the 3<sup>rd</sup> floor restaurant, follow the steps below: go up trough the ramp located in front of the auditorium 3 times.