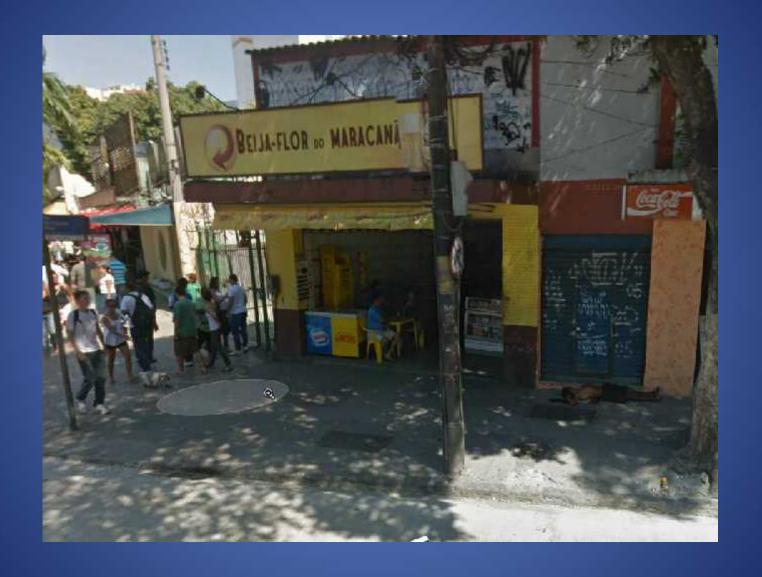

## Continue to follow through the sidewalk.

Turn the right when you see the "Beija-Flor do Maracanã" bar.

Now, it's excepted you'll be able to see the Rio 40 graus restaurant.

Planeta to chopp restaurant is located at the same sidewalk, after the church.