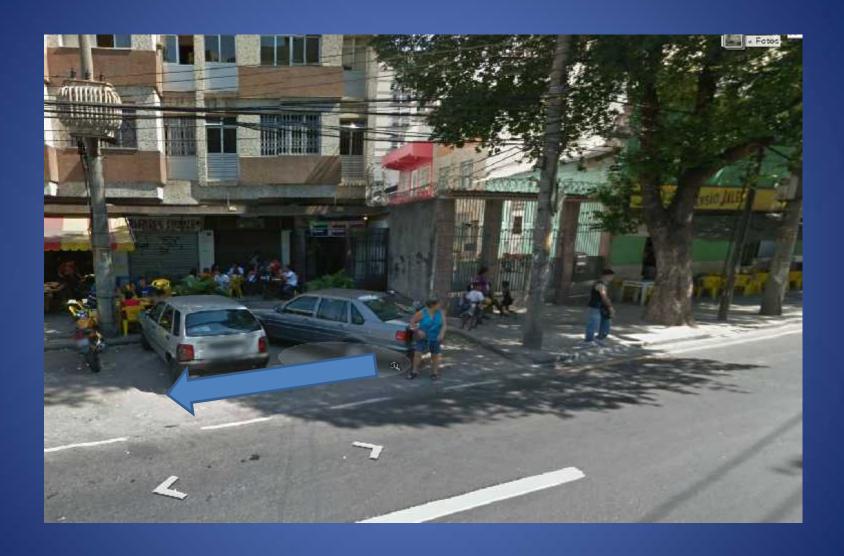

If you decide to have a lunch at the Kilograma restaurant, follow the steps below: take the same directions to go to Rio 40 graus or Planeta do Chopp restaurants, and cross the traffic light located in front of the Planeta do Chopp restaurant.

Follow trought the sidewalk.

Now, it's excepted you'll be able to see the Kilograma restaurant.