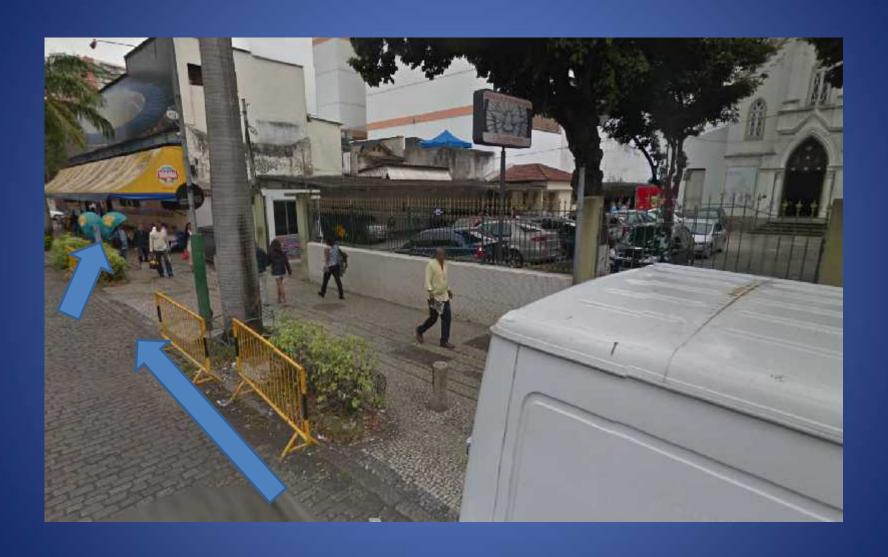

## Continue to follow through the sidewalk.

Turn the right when you see the "Beija-Flor do Maracanã" bar.

Now, it's excepted you'll be able to see the Rio 40 graus restaurant.

Planeta to chopp restaurant is located at the same sidewalk, after the church.

If you decide to have a lunch at the Kilograma restaurant, follow the steps below: take the same directions to go to Rio 40 graus or Planeta do Chopp restaurants, and cross the traffic light located in front of the Planeta do Chopp restaurant.