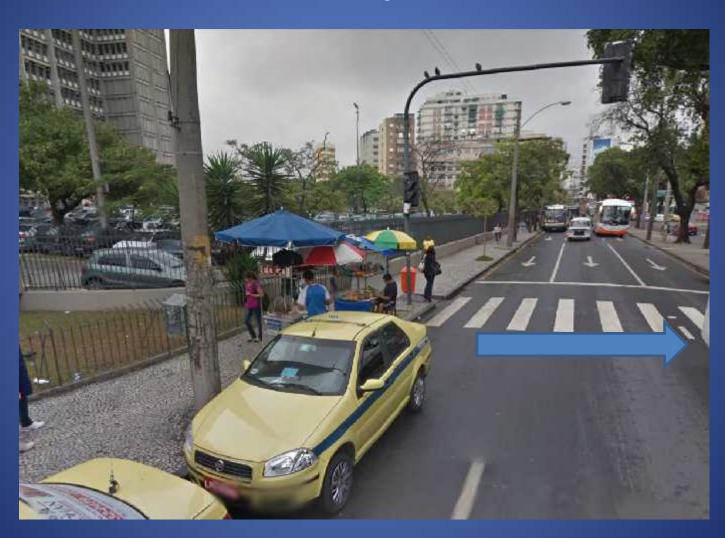

Go to the "Portão 5" (Gate 5) access, located in São Francisco Xavier street and cross the traffic light located in front of the gate 5.

It's expected that you'll be able to see a bar. Please, follow through the sidewalk.