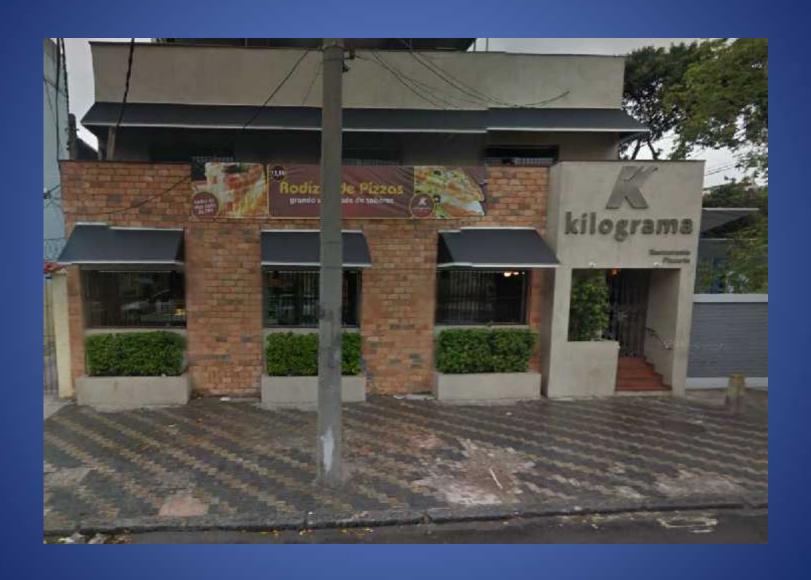

If you decide to have a lunch at the Kilograma restaurant, follow the steps below: take the same directions to go to Rio 40 graus or Planeta do Chopp restaurants, and cross the traffic light located in front of the Planeta do Chopp restaurant.

Follow trought the sidewalk.

Now, it's excepted you'll be able to see the Kilograma restaurant.