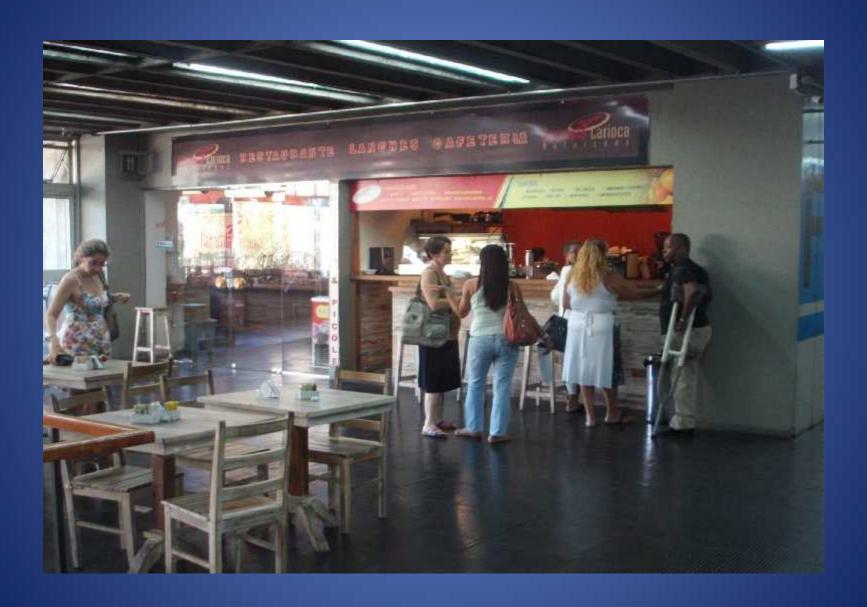

After this, it's expected that you'll be able to see the 1st floor restaurant.

If you decide to have a lunch at the 3<sup>rd</sup> floor restaurant, follow the steps below: go up trough the ramp located in front of the auditorium 3 times.