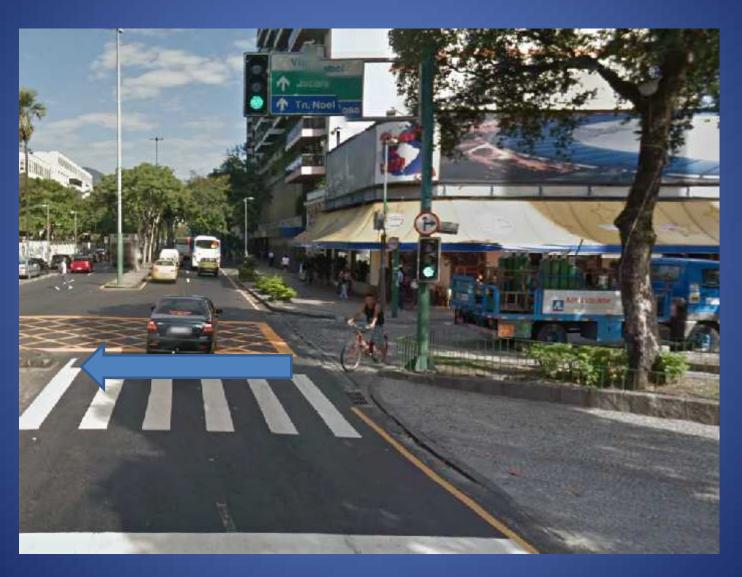

Go to the "Portão 5" (Gate 5) access, located in São Francisco Xavier street and cross the traffic light located in front of the gate 5.

It's expected that you'll be able to see a bar. Please, follow through the sidewalk.