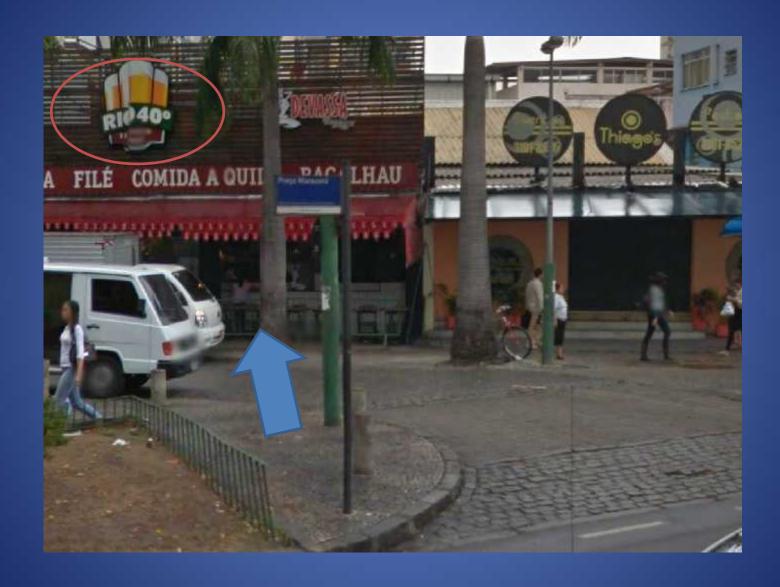

## Continue to follow through the sidewalk.

Turn the right when you see the "Beija-Flor do Maracanã" bar.

Now, it's excepted you'll be able to see the Rio 40 graus restaurant.

Planeta to chopp restaurant is located at the same sidewalk, after the church.