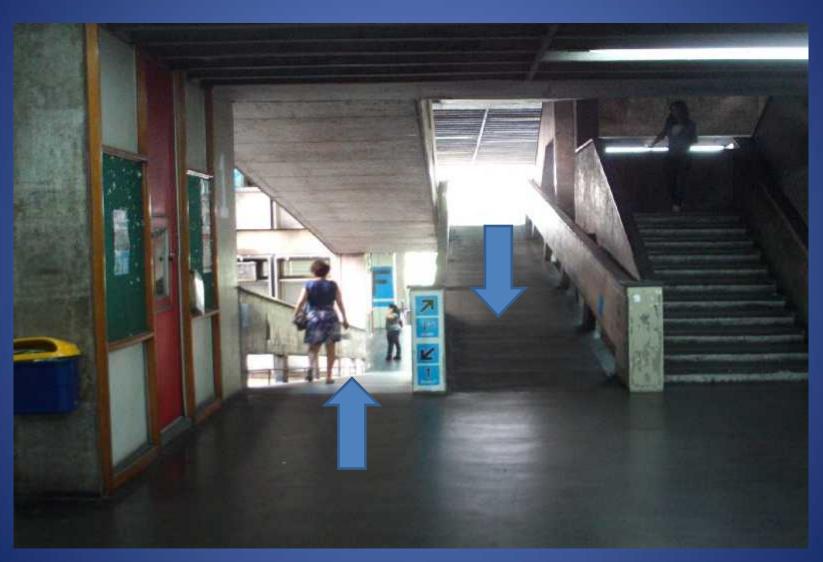

Inside UERJ we recommend the 1<sup>st</sup>, 3<sup>rd</sup> and the 5<sup>th</sup> floor restaurants.

If you decide to have a lunch at the 1<sup>st</sup> floor restaurant, follow the steps below: go down through the ramp that gives the access to the auditorium.

After this, it's expected that you'll be able to see the 1st floor restaurant.

If you decide to have a lunch at the 3<sup>rd</sup> floor restaurant, follow the steps below: go up trough the ramp located in front of the auditorium 3 times.