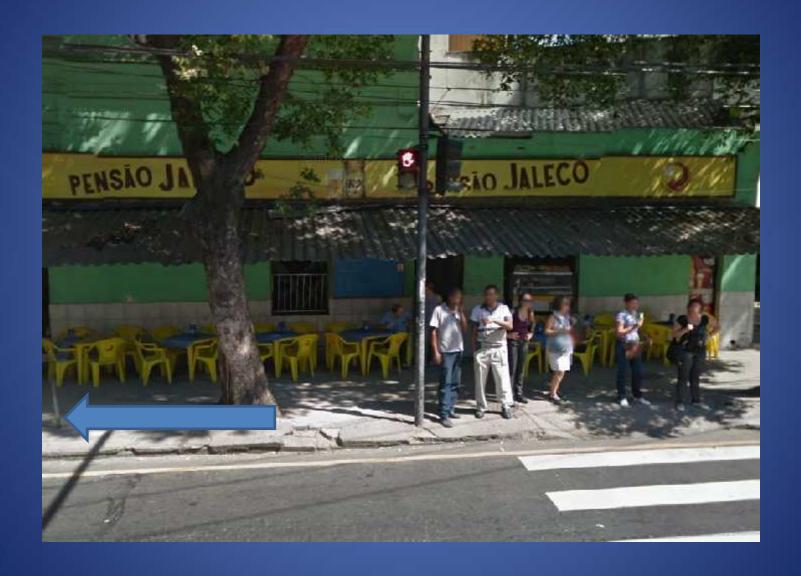

## Continue to follow through the sidewalk.

Turn the right when you see the "Beija-Flor do Maracanã" bar.

Now, it's excepted you'll be able to see the Rio 40 graus restaurant.

Planeta to chopp restaurant is located at the same sidewalk, after the church.