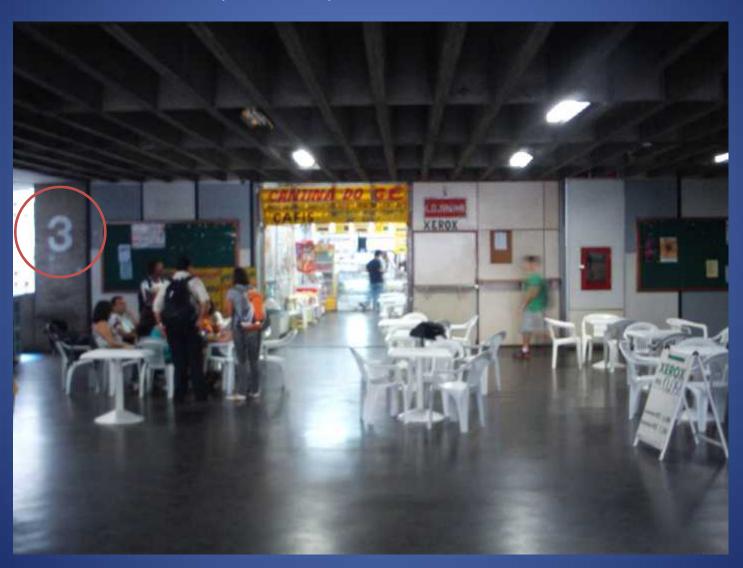

After this, it's expected that you'll be able to see the 3<sup>rd</sup> floor hall

Go up again trough the ramp located in front of the 3<sup>rd</sup> floor's hall. It's expected that you'll be able to see the 3<sup>rd</sup> floor restaurant.