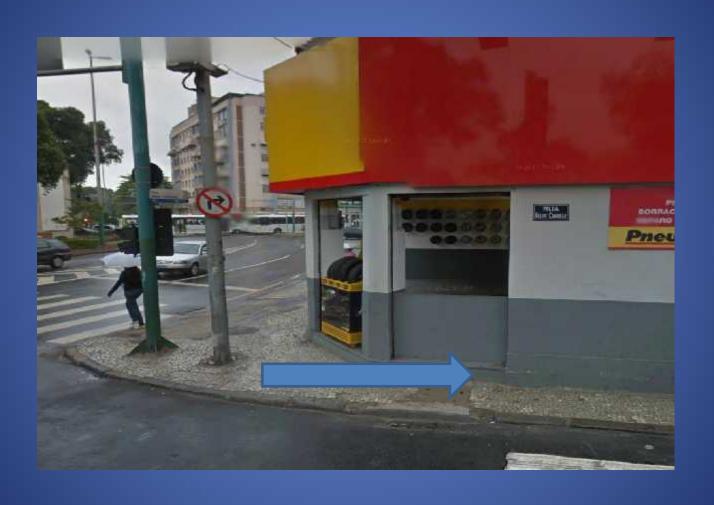

Go to the "Portão 5" (Gate 5) access, located in São Francisco Xavier street and cross the traffic light located in front of the gate 5.

It's expected that you'll be able to see a bar. Please, follow through the sidewalk.

## Continue to follow through the sidewalk.

Turn the right when you see the "Beija-Flor do Maracanã" bar.

Now, it's excepted you'll be able to see the Rio 40 graus restaurant.

Planeta to chopp restaurant is located at the same sidewalk, after the church.