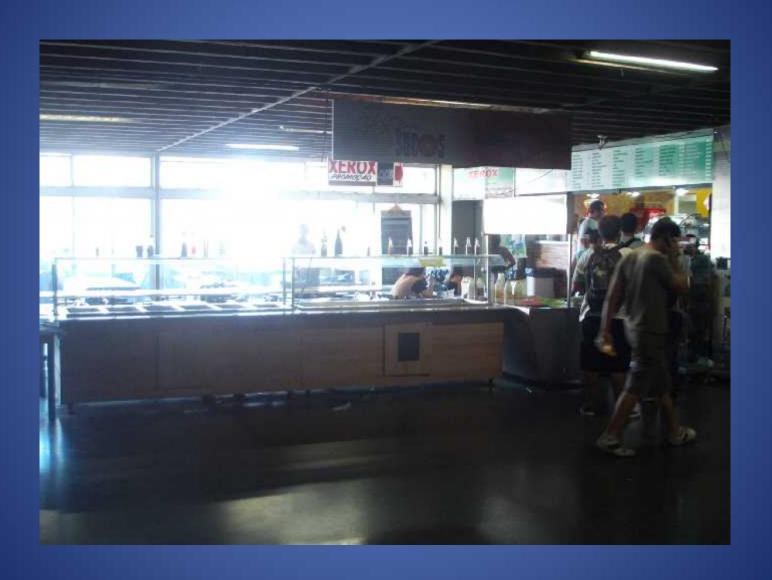

After this, it's expected that you'll be able to see the 3<sup>rd</sup> floor hall

Go up again trough the ramp located in front of the 3<sup>rd</sup> floor's hall. It's expected that you'll be able to see the 3<sup>rd</sup> floor restaurant.