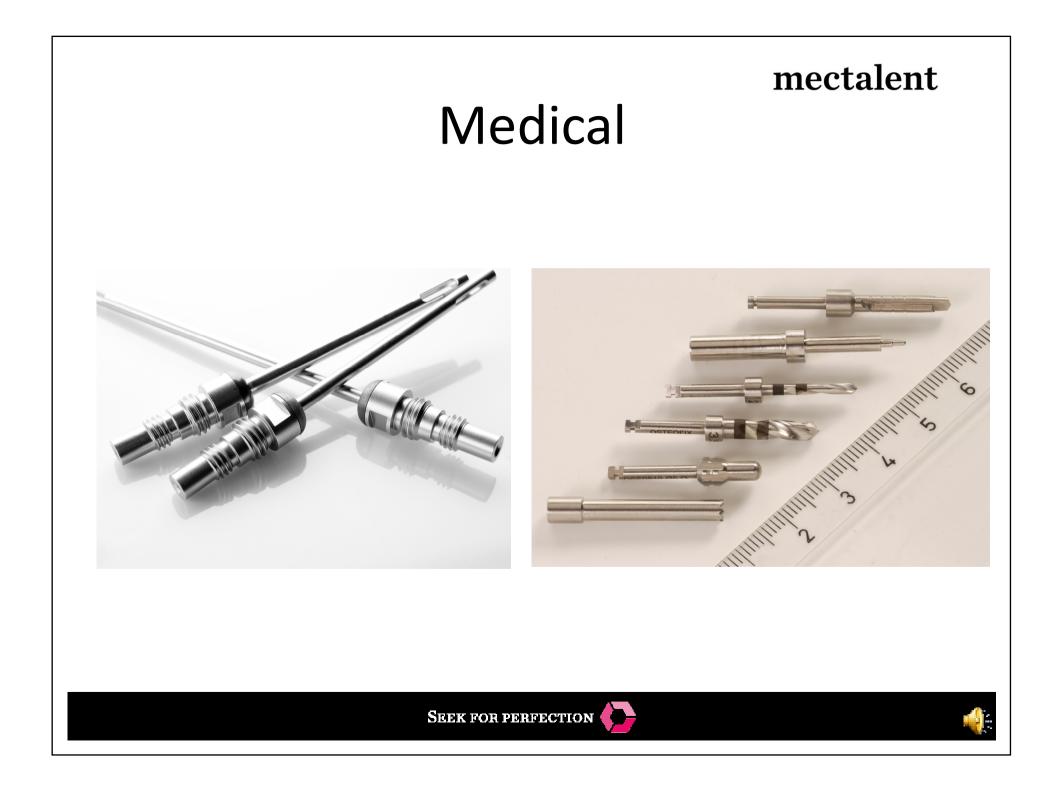

TEKNOLOGIA

Coronaria Optical Oy Mectalent Coronaria Optical Orivesi Oy

Coronaria Optical Tampere Oy Coronaria Optical Vaasa Oy

#### KIINTEISTÖT

KIOy Savutoppila Coronaria Instruments Oy



### Technology

- Spring
  - Before made from wire
  - Test 400mil. 200Hz-> Micro failures
  - Now made from block by milling
  - Carbon coating
  - Sewed in the sock
  - Around 10 different sizes
  - Very long project over five year!





- Block
  - Customer material
  - Ultrasonic inspection
  - Machining
  - Heat treatment
  - Machining
  - Wire EDM
  - Machining
  - EDM
  - 3D measuring
  - Painting
  - Assembly
  - Finish inspect



- Assemblies
  - Atomic Layer Deposition ALD
  - Radar PSR Transmitter
  - Micromanipulator



# Atomic Layer Deposition ALD



#### Radar PSR Transmitter





















## mectalent Surgical instruments





# Madical parts



# mectalent Small machined parts







# Spesial parts







## Machines and devices