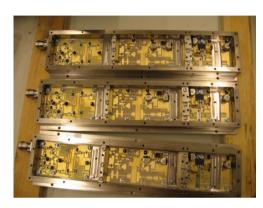

y

#### TEKNOLOGIA

Coronaria Optical Oy Mectalent Coronaria Optical Orivesi Oy

Coronaria Optical Tampere Oy Coronaria Optical Vaasa Oy

#### KIINTEISTÖT

KIOy Savutoppila Coronaria Instruments Oy



### Technology

- Spring
  - Before made from wire
  - Test 400mil. 200Hz-> Micro failures
  - Now made from block by milling
  - Carbon coating
  - Sewed in the sock
  - Around 10 different sizes
  - Very long project over five year!





- Block
  - Customer material
  - Ultrasonic inspection
  - Machining
  - Heat treatment
  - Machining
  - Wire EDM
  - Machining
  - EDM
  - 3D measuring
  - Painting
  - Assembly
  - Finish inspect



- Assemblies
  - Atomic Layer Deposition ALD
  - Radar PSR Transmitter
  - Micromanipulator



# Atomic Layer Deposition ALD



#### Radar PSR Transmitter





















## mectalent Surgical instruments





# Madical parts



# mectalent Small machined parts







# Spesial parts







## Machines and devices