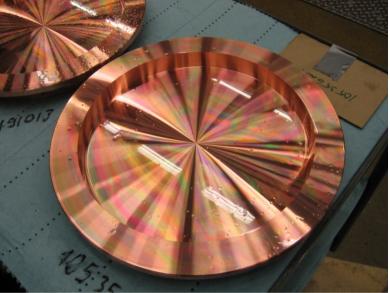

#### KIINTEISTÖT

KIOy Savutoppila Coronaria Instruments Oy



### Technology

- Spring
  - Before made from wire
  - Test 400mil. 200Hz-> Micro failures
  - Now made from block by milling
  - Carbon coating
  - Sewed in the sock
  - Around 10 different sizes
  - Very long project over five year!





- Block
  - Customer material
  - Ultrasonic inspection
  - Machining
  - Heat treatment
  - Machining
  - Wire EDM
  - Machining
  - EDM
  - 3D measuring
  - Painting
  - Assembly
  - Finish inspect



- Assemblies
  - Atomic Layer Deposition ALD
  - Radar PSR Transmitter
  - Micromanipulator



# Atomic Layer Deposition ALD



#### Radar PSR Transmitter





















## mectalent Surgical instruments





# Madical parts



# mectalent Small machined parts







# Spesial parts







## Machines and devices