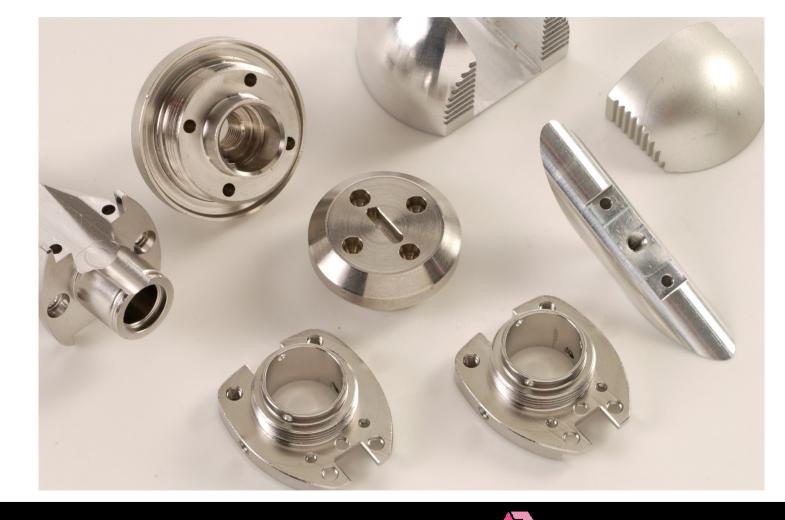

ronaria Optical Vaasa Oy

#### KIINTEISTÖT

KIOy Savutoppila Coronaria Instruments Oy



### Technology

- Spring
  - Before made from wire
  - Test 400mil. 200Hz-> Micro failures
  - Now made from block by milling
  - Carbon coating
  - Sewed in the sock
  - Around 10 different sizes
  - Very long project over five year!





- Block
  - Customer material
  - Ultrasonic inspection
  - Machining
  - Heat treatment
  - Machining
  - Wire EDM
  - Machining
  - EDM
  - 3D measuring
  - Painting
  - Assembly
  - Finish inspect



- Assemblies
  - Atomic Layer Deposition ALD
  - Radar PSR Transmitter
  - Micromanipulator



# Atomic Layer Deposition ALD



#### Radar PSR Transmitter





















## mectalent Surgical instruments





# Madical parts



# mectalent Small machined parts







# Spesial parts







## Machines and devices