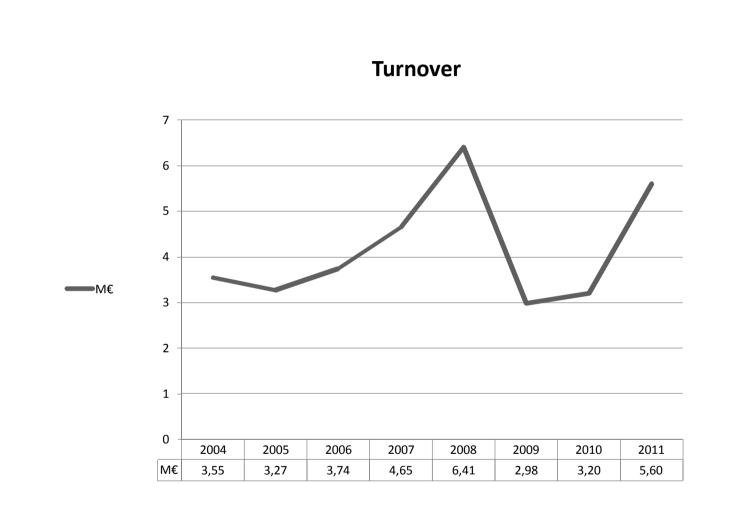

#### Combining expertise and experience

- Coronaria Instruments has a solid reputation as a global developer and manufacturer of surgical instruments and implants. The company has years of experience and references for delivering solutions for customers all over the world.
- Oulun Hienomekaniikka has 29 years of experience in machining demanding components, modules and entire product families for healthcare, defence and other industries.
- **Mectalent** was born in 2008 when two companies Coronaria Instruments and Oulun Hienomekaniikka were merged.
- 47 employees, turnover 5,6 M€ (2011)
- Member of Cor Group Oy