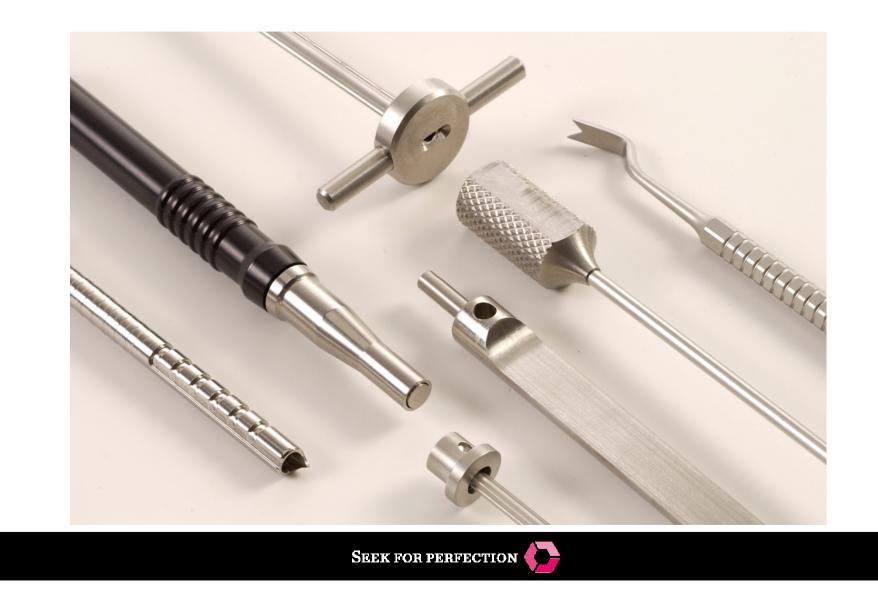

ria Optical Orivesi Oy

Coronaria Optical Tampere Oy Coronaria Optical Vaasa Oy

#### KIINTEISTÖT

KIOy Savutoppila Coronaria Instruments Oy



### Technology

- Spring
  - Before made from wire
  - Test 400mil. 200Hz-> Micro failures
  - Now made from block by milling
  - Carbon coating
  - Sewed in the sock
  - Around 10 different sizes
  - Very long project over five year!





- Block
  - Customer material
  - Ultrasonic inspection
  - Machining
  - Heat treatment
  - Machining
  - Wire EDM
  - Machining
  - EDM
  - 3D measuring
  - Painting
  - Assembly
  - Finish inspect



- Assemblies
  - Atomic Layer Deposition ALD
  - Radar PSR Transmitter
  - Micromanipulator



# Atomic Layer Deposition ALD



#### Radar PSR Transmitter





















## mectalent Surgical instruments





# Madical parts



# mectalent Small machined parts







# Spesial parts







## Machines and devices