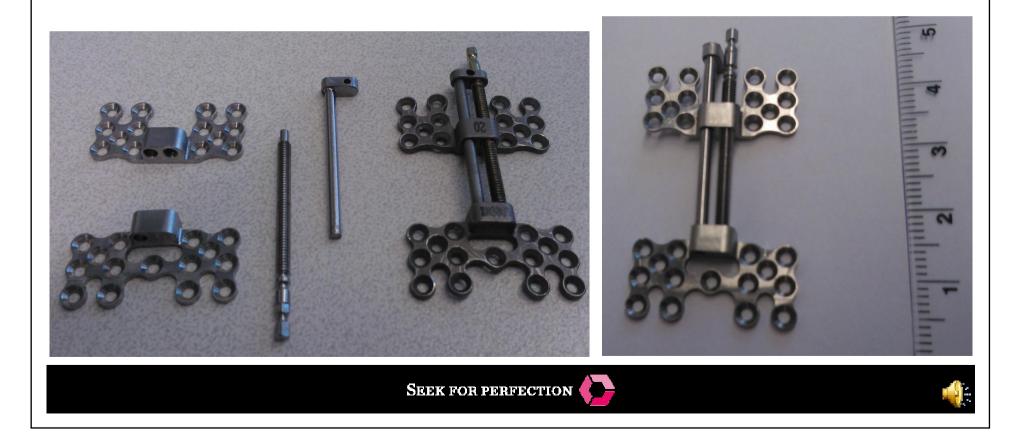

IA

Coronaria Optical Oy Mectalent Coronaria Optical Orivesi Oy

Coronaria Optical Tampere Oy Coronaria Optical Vaasa Oy

#### KIINTEISTÖT

KIOy Savutoppila Coronaria Instruments Oy



### Technology

- Spring
  - Before made from wire
  - Test 400mil. 200Hz-> Micro failures
  - Now made from block by milling
  - Carbon coating
  - Sewed in the sock
  - Around 10 different sizes
  - Very long project over five year!





- Block
  - Customer material
  - Ultrasonic inspection
  - Machining
  - Heat treatment
  - Machining
  - Wire EDM
  - Machining
  - EDM
  - 3D measuring
  - Painting
  - Assembly
  - Finish inspect



- Assemblies
  - Atomic Layer Deposition ALD
  - Radar PSR Transmitter
  - Micromanipulator



# Atomic Layer Deposition ALD



#### Radar PSR Transmitter





















## mectalent Surgical instruments





# Madical parts



# mectalent Small machined parts







# Spesial parts







## Machines and devices