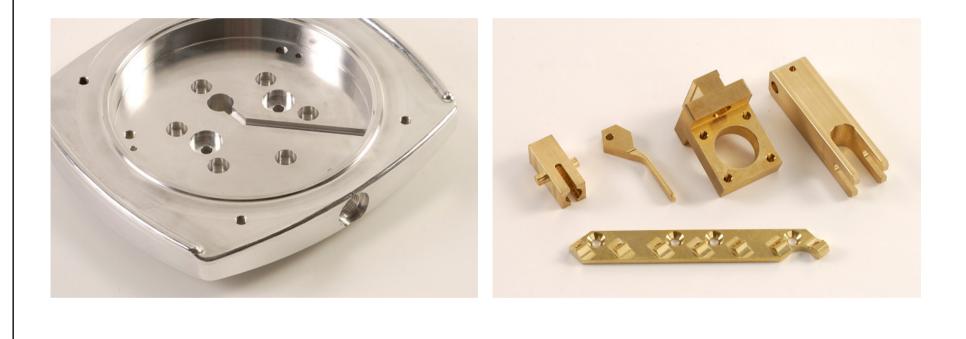

la Coronaria Instruments Oy



### Technology

- Spring
  - Before made from wire
  - Test 400mil. 200Hz-> Micro failures
  - Now made from block by milling
  - Carbon coating
  - Sewed in the sock
  - Around 10 different sizes
  - Very long project over five year!





- Block
  - Customer material
  - Ultrasonic inspection
  - Machining
  - Heat treatment
  - Machining
  - Wire EDM
  - Machining
  - EDM
  - 3D measuring
  - Painting
  - Assembly
  - Finish inspect



- Assemblies
  - Atomic Layer Deposition ALD
  - Radar PSR Transmitter
  - Micromanipulator



# Atomic Layer Deposition ALD



#### Radar PSR Transmitter





















## mectalent Surgical instruments





# Madical parts



# mectalent Small machined parts







# Spesial parts







## Machines and devices