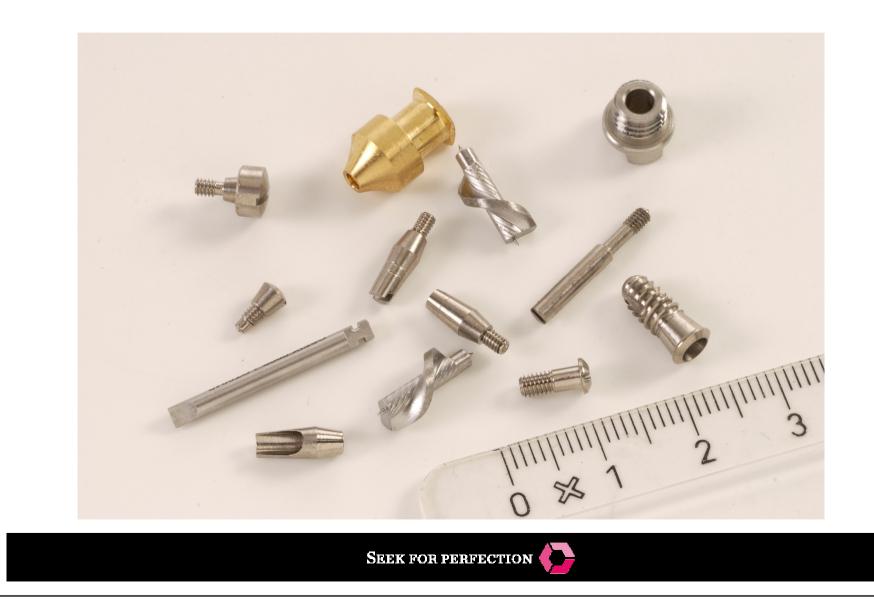

OGIA

Coronaria Optical Oy Mectalent Coronaria Optical Orivesi Oy

Coronaria Optical Tampere Oy Coronaria Optical Vaasa Oy

#### KIINTEISTÖT

KIOy Savutoppila Coronaria Instruments Oy



### Technology

- Spring
  - Before made from wire
  - Test 400mil. 200Hz-> Micro failures
  - Now made from block by milling
  - Carbon coating
  - Sewed in the sock
  - Around 10 different sizes
  - Very long project over five year!





- Block
  - Customer material
  - Ultrasonic inspection
  - Machining
  - Heat treatment
  - Machining
  - Wire EDM
  - Machining
  - EDM
  - 3D measuring
  - Painting
  - Assembly
  - Finish inspect



- Assemblies
  - Atomic Layer Deposition ALD
  - Radar PSR Transmitter
  - Micromanipulator



# Atomic Layer Deposition ALD



#### Radar PSR Transmitter





















## mectalent Surgical instruments





# Madical parts



# mectalent Small machined parts







# Spesial parts







## Machines and devices