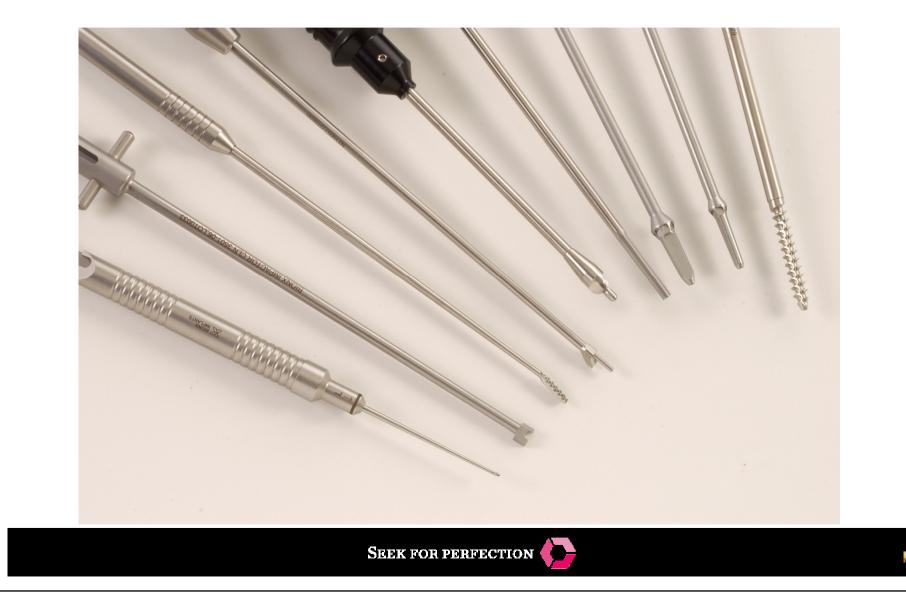

naria Optical Orivesi Oy

Coronaria Optical Tampere Oy Coronaria Optical Vaasa Oy

#### KIINTEISTÖT

KIOy Savutoppila Coronaria Instruments Oy



### Technology

- Spring
  - Before made from wire
  - Test 400mil. 200Hz-> Micro failures
  - Now made from block by milling
  - Carbon coating
  - Sewed in the sock
  - Around 10 different sizes
  - Very long project over five year!





- Block
  - Customer material
  - Ultrasonic inspection
  - Machining
  - Heat treatment
  - Machining
  - Wire EDM
  - Machining
  - EDM
  - 3D measuring
  - Painting
  - Assembly
  - Finish inspect



- Assemblies
  - Atomic Layer Deposition ALD
  - Radar PSR Transmitter
  - Micromanipulator



# Atomic Layer Deposition ALD



#### Radar PSR Transmitter





















## mectalent Surgical instruments





# Madical parts



# mectalent Small machined parts







# Spesial parts







## Machines and devices