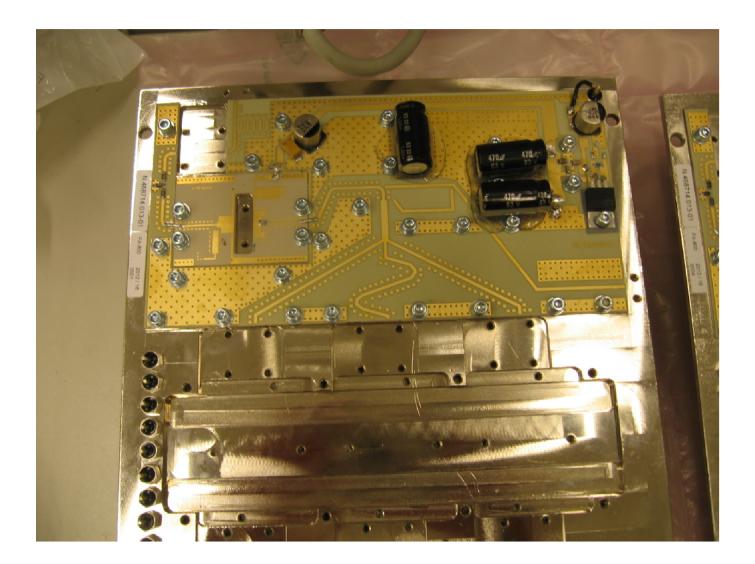

ents Oy



### Technology

- Spring
  - Before made from wire
  - Test 400mil. 200Hz-> Micro failures
  - Now made from block by milling
  - Carbon coating
  - Sewed in the sock
  - Around 10 different sizes
  - Very long project over five year!





- Block
  - Customer material
  - Ultrasonic inspection
  - Machining
  - Heat treatment
  - Machining
  - Wire EDM
  - Machining
  - EDM
  - 3D measuring
  - Painting
  - Assembly
  - Finish inspect



- Assemblies
  - Atomic Layer Deposition ALD
  - Radar PSR Transmitter
  - Micromanipulator



# Atomic Layer Deposition ALD



#### Radar PSR Transmitter





















## mectalent Surgical instruments





# Madical parts



# mectalent Small machined parts







# Spesial parts







## Machines and devices