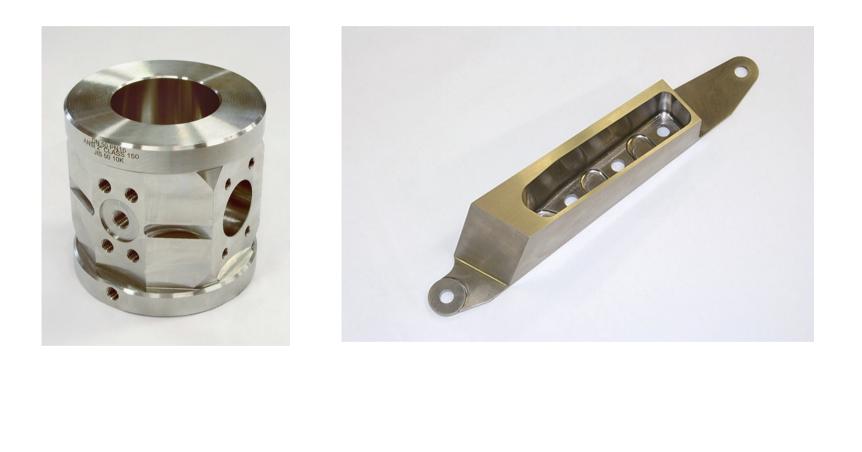

oppila Coronaria Instruments Oy



### Technology

- Spring
  - Before made from wire
  - Test 400mil. 200Hz-> Micro failures
  - Now made from block by milling
  - Carbon coating
  - Sewed in the sock
  - Around 10 different sizes
  - Very long project over five year!





- Block
  - Customer material
  - Ultrasonic inspection
  - Machining
  - Heat treatment
  - Machining
  - Wire EDM
  - Machining
  - EDM
  - 3D measuring
  - Painting
  - Assembly
  - Finish inspect



- Assemblies
  - Atomic Layer Deposition ALD
  - Radar PSR Transmitter
  - Micromanipulator



# Atomic Layer Deposition ALD



#### Radar PSR Transmitter





















## mectalent Surgical instruments





# Madical parts



# mectalent Small machined parts







# Spesial parts







## Machines and devices