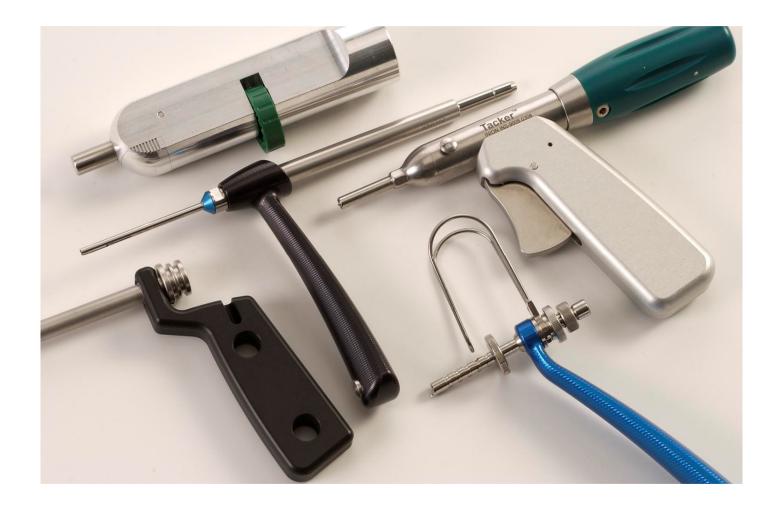

aria Instruments Oy



### Technology

- Spring
  - Before made from wire
  - Test 400mil. 200Hz-> Micro failures
  - Now made from block by milling
  - Carbon coating
  - Sewed in the sock
  - Around 10 different sizes
  - Very long project over five year!





- Block
  - Customer material
  - Ultrasonic inspection
  - Machining
  - Heat treatment
  - Machining
  - Wire EDM
  - Machining
  - EDM
  - 3D measuring
  - Painting
  - Assembly
  - Finish inspect



- Assemblies
  - Atomic Layer Deposition ALD
  - Radar PSR Transmitter
  - Micromanipulator



# Atomic Layer Deposition ALD



#### Radar PSR Transmitter





















## mectalent Surgical instruments





# Madical parts



# mectalent Small machined parts







# Spesial parts







## Machines and devices