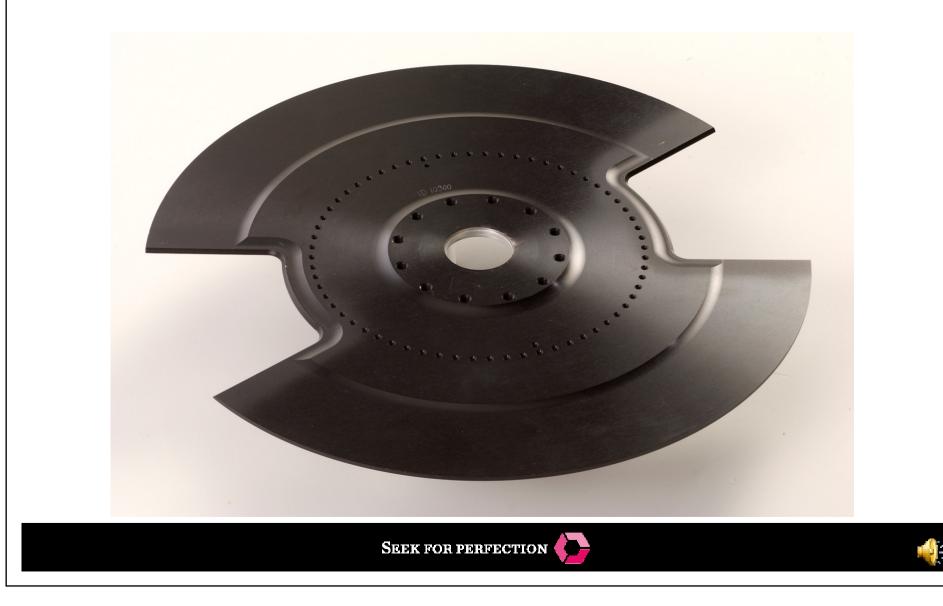

### Technology

- Spring
  - Before made from wire
  - Test 400mil. 200Hz-> Micro failures
  - Now made from block by milling
  - Carbon coating
  - Sewed in the sock
  - Around 10 different sizes
  - Very long project over five year!