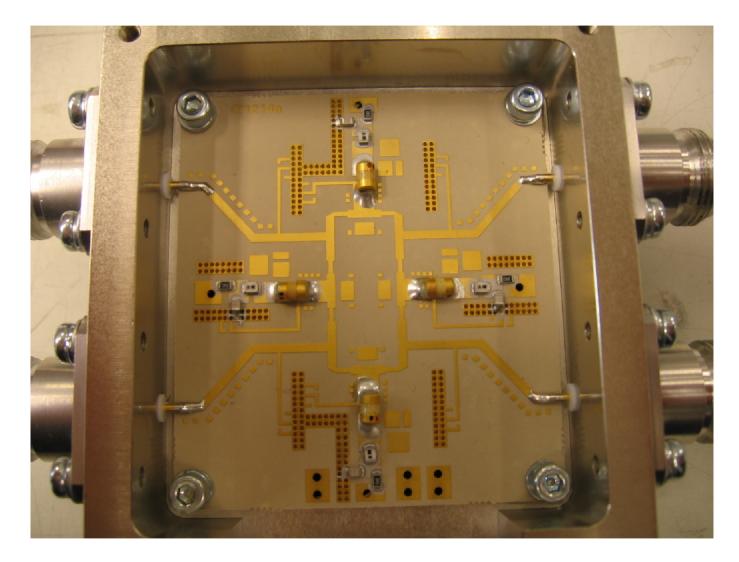

nstruments Oy



### Technology

- Spring
  - Before made from wire
  - Test 400mil. 200Hz-> Micro failures
  - Now made from block by milling
  - Carbon coating
  - Sewed in the sock
  - Around 10 different sizes
  - Very long project over five year!





- Block
  - Customer material
  - Ultrasonic inspection
  - Machining
  - Heat treatment
  - Machining
  - Wire EDM
  - Machining
  - EDM
  - 3D measuring
  - Painting
  - Assembly
  - Finish inspect



- Assemblies
  - Atomic Layer Deposition ALD
  - Radar PSR Transmitter
  - Micromanipulator



# Atomic Layer Deposition ALD



#### Radar PSR Transmitter





















## mectalent Surgical instruments





# Madical parts



# mectalent Small machined parts







# Spesial parts







## Machines and devices