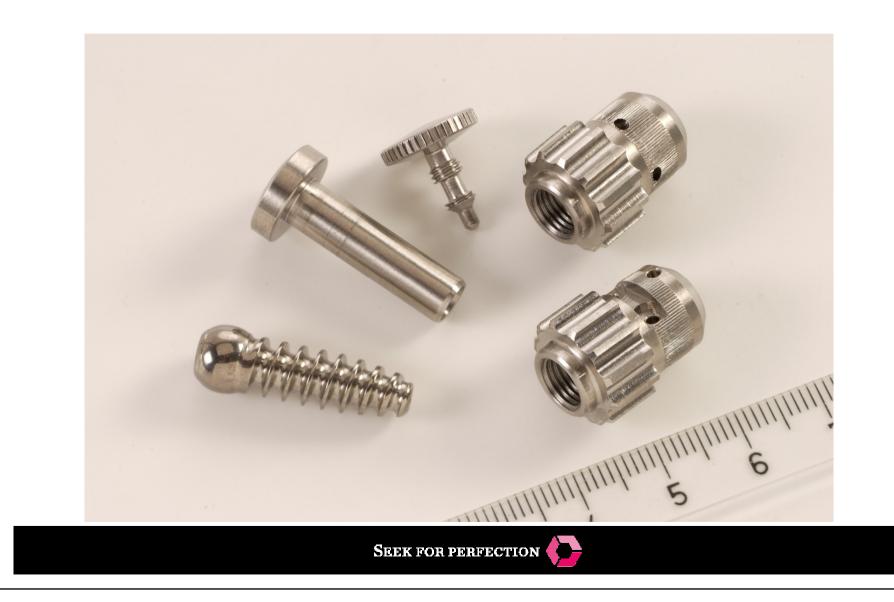

OLOGIA

Coronaria Optical Oy Mectalent Coronaria Optical Orivesi Oy

Coronaria Optical Tampere Oy Coronaria Optical Vaasa Oy

#### KIINTEISTÖT

KIOy Savutoppila Coronaria Instruments Oy



### Technology

- Spring
  - Before made from wire
  - Test 400mil. 200Hz-> Micro failures
  - Now made from block by milling
  - Carbon coating
  - Sewed in the sock
  - Around 10 different sizes
  - Very long project over five year!





- Block
  - Customer material
  - Ultrasonic inspection
  - Machining
  - Heat treatment
  - Machining
  - Wire EDM
  - Machining
  - EDM
  - 3D measuring
  - Painting
  - Assembly
  - Finish inspect



- Assemblies
  - Atomic Layer Deposition ALD
  - Radar PSR Transmitter
  - Micromanipulator



# Atomic Layer Deposition ALD



#### Radar PSR Transmitter





















## mectalent Surgical instruments





# Madical parts



# mectalent Small machined parts







# Spesial parts







## Machines and devices