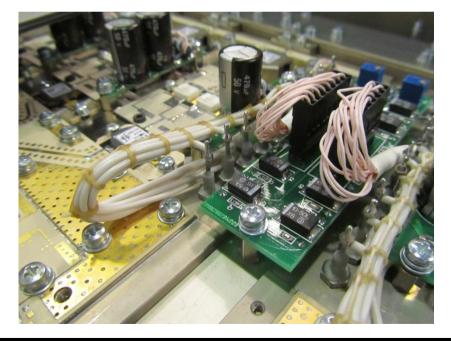

#### TEKNOLOGIA

Coronaria Optical Oy Mectalent Coronaria Optical Orivesi Oy

Coronaria Optical Tampere Oy Coronaria Optical Vaasa Oy

#### KIINTEISTÖT

KIOy Savutoppila Coronaria Instruments Oy



### Technology

- Spring
  - Before made from wire
  - Test 400mil. 200Hz-> Micro failures
  - Now made from block by milling
  - Carbon coating
  - Sewed in the sock
  - Around 10 different sizes
  - Very long project over five year!





- Block
  - Customer material
  - Ultrasonic inspection
  - Machining
  - Heat treatment
  - Machining
  - Wire EDM
  - Machining
  - EDM
  - 3D measuring
  - Painting
  - Assembly
  - Finish inspect



- Assemblies
  - Atomic Layer Deposition ALD
  - Radar PSR Transmitter
  - Micromanipulator



# Atomic Layer Deposition ALD



#### Radar PSR Transmitter





















## mectalent Surgical instruments





# Madical parts



# mectalent Small machined parts







# Spesial parts







## Machines and devices