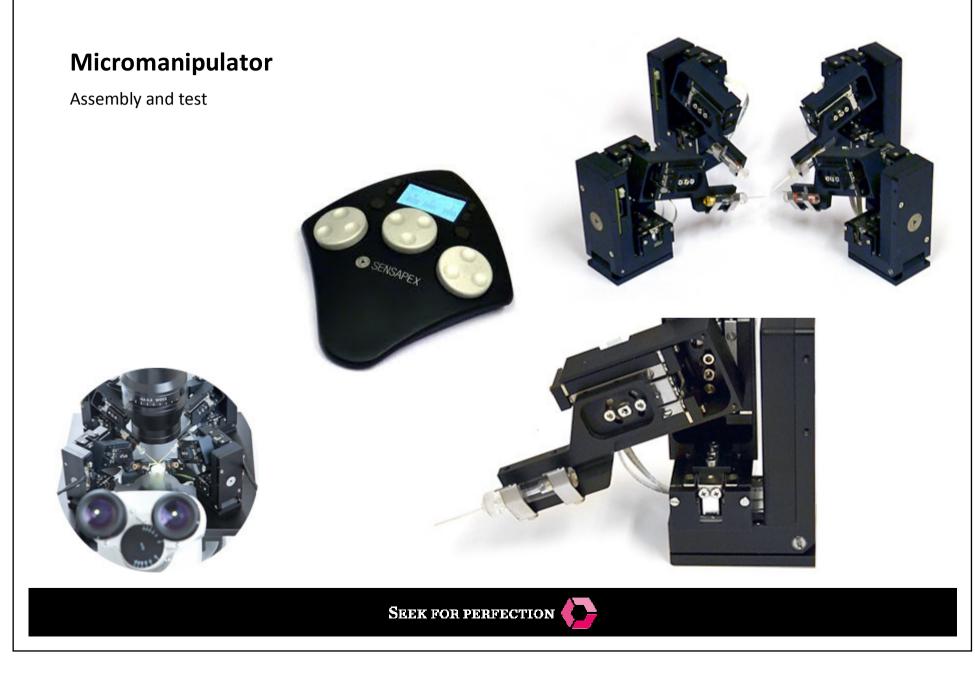

- Block
  - Customer material
  - Ultrasonic inspection
  - Machining
  - Heat treatment
  - Machining
  - Wire EDM
  - Machining
  - EDM
  - 3D measuring
  - Painting
  - Assembly
  - Finish inspect

- Assemblies
  - Atomic Layer Deposition ALD
  - Radar PSR Transmitter
  - Micromanipulator