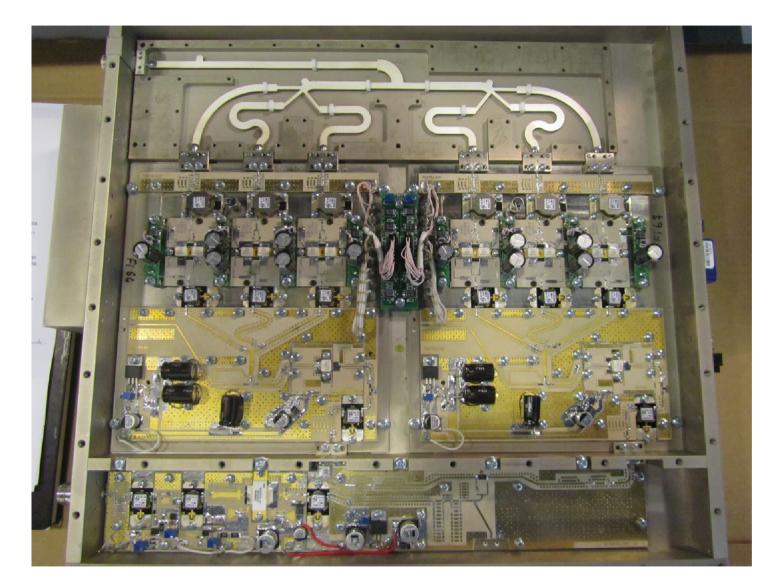

y



### Technology

- Spring
  - Before made from wire
  - Test 400mil. 200Hz-> Micro failures
  - Now made from block by milling
  - Carbon coating
  - Sewed in the sock
  - Around 10 different sizes
  - Very long project over five year!





- Block
  - Customer material
  - Ultrasonic inspection
  - Machining
  - Heat treatment
  - Machining
  - Wire EDM
  - Machining
  - EDM
  - 3D measuring
  - Painting
  - Assembly
  - Finish inspect



- Assemblies
  - Atomic Layer Deposition ALD
  - Radar PSR Transmitter
  - Micromanipulator



# Atomic Layer Deposition ALD



#### Radar PSR Transmitter





















## mectalent Surgical instruments





# Madical parts



# mectalent Small machined parts







# Spesial parts







## Machines and devices