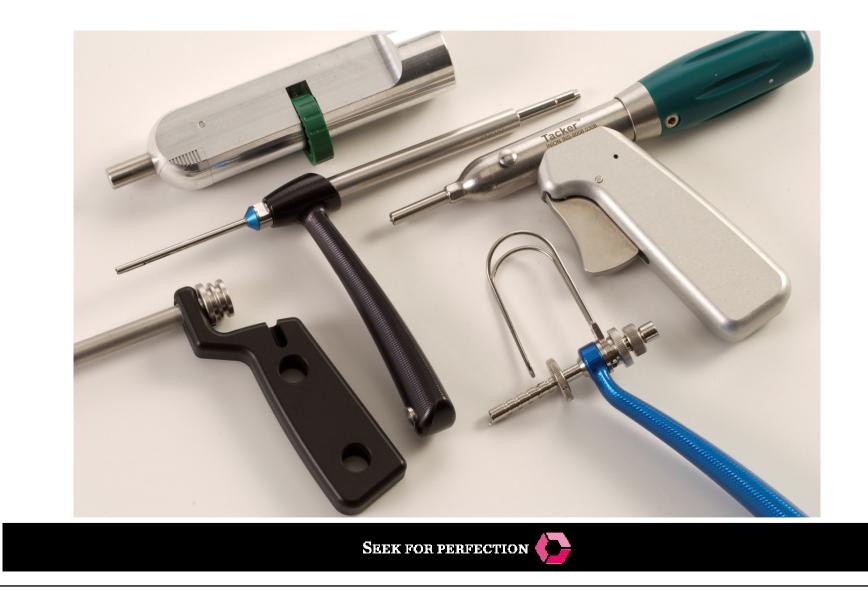

Oy

Coronaria Optical Tampere Oy Coronaria Optical Vaasa Oy

#### KIINTEISTÖT

KIOy Savutoppila Coronaria Instruments Oy



### Technology

- Spring
  - Before made from wire
  - Test 400mil. 200Hz-> Micro failures
  - Now made from block by milling
  - Carbon coating
  - Sewed in the sock
  - Around 10 different sizes
  - Very long project over five year!





- Block
  - Customer material
  - Ultrasonic inspection
  - Machining
  - Heat treatment
  - Machining
  - Wire EDM
  - Machining
  - EDM
  - 3D measuring
  - Painting
  - Assembly
  - Finish inspect



- Assemblies
  - Atomic Layer Deposition ALD
  - Radar PSR Transmitter
  - Micromanipulator



# Atomic Layer Deposition ALD



#### Radar PSR Transmitter





















## mectalent Surgical instruments





# Madical parts



# mectalent Small machined parts







# Spesial parts







## Machines and devices