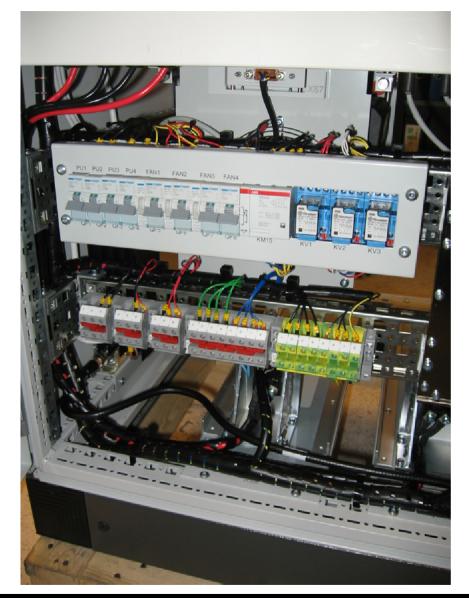

uments Oy



### Technology

- Spring
  - Before made from wire
  - Test 400mil. 200Hz-> Micro failures
  - Now made from block by milling
  - Carbon coating
  - Sewed in the sock
  - Around 10 different sizes
  - Very long project over five year!





- Block
  - Customer material
  - Ultrasonic inspection
  - Machining
  - Heat treatment
  - Machining
  - Wire EDM
  - Machining
  - EDM
  - 3D measuring
  - Painting
  - Assembly
  - Finish inspect



- Assemblies
  - Atomic Layer Deposition ALD
  - Radar PSR Transmitter
  - Micromanipulator



# Atomic Layer Deposition ALD



#### Radar PSR Transmitter





















## mectalent Surgical instruments





# Madical parts



# mectalent Small machined parts







# Spesial parts







## Machines and devices