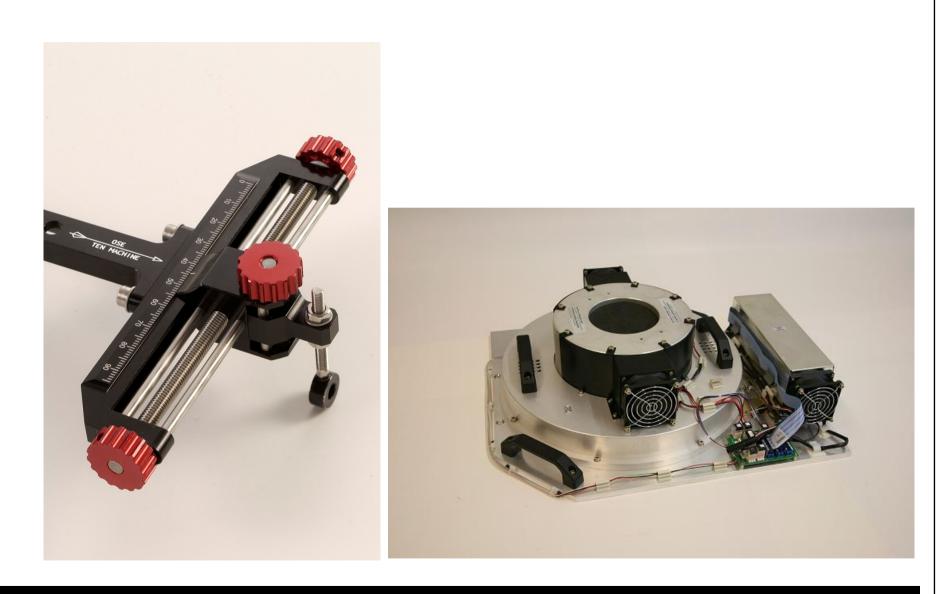

oronaria Instruments Oy



### Technology

- Spring
  - Before made from wire
  - Test 400mil. 200Hz-> Micro failures
  - Now made from block by milling
  - Carbon coating
  - Sewed in the sock
  - Around 10 different sizes
  - Very long project over five year!





- Block
  - Customer material
  - Ultrasonic inspection
  - Machining
  - Heat treatment
  - Machining
  - Wire EDM
  - Machining
  - EDM
  - 3D measuring
  - Painting
  - Assembly
  - Finish inspect



- Assemblies
  - Atomic Layer Deposition ALD
  - Radar PSR Transmitter
  - Micromanipulator



# Atomic Layer Deposition ALD



#### Radar PSR Transmitter





















## mectalent Surgical instruments





# Madical parts



# mectalent Small machined parts







# Spesial parts







## Machines and devices