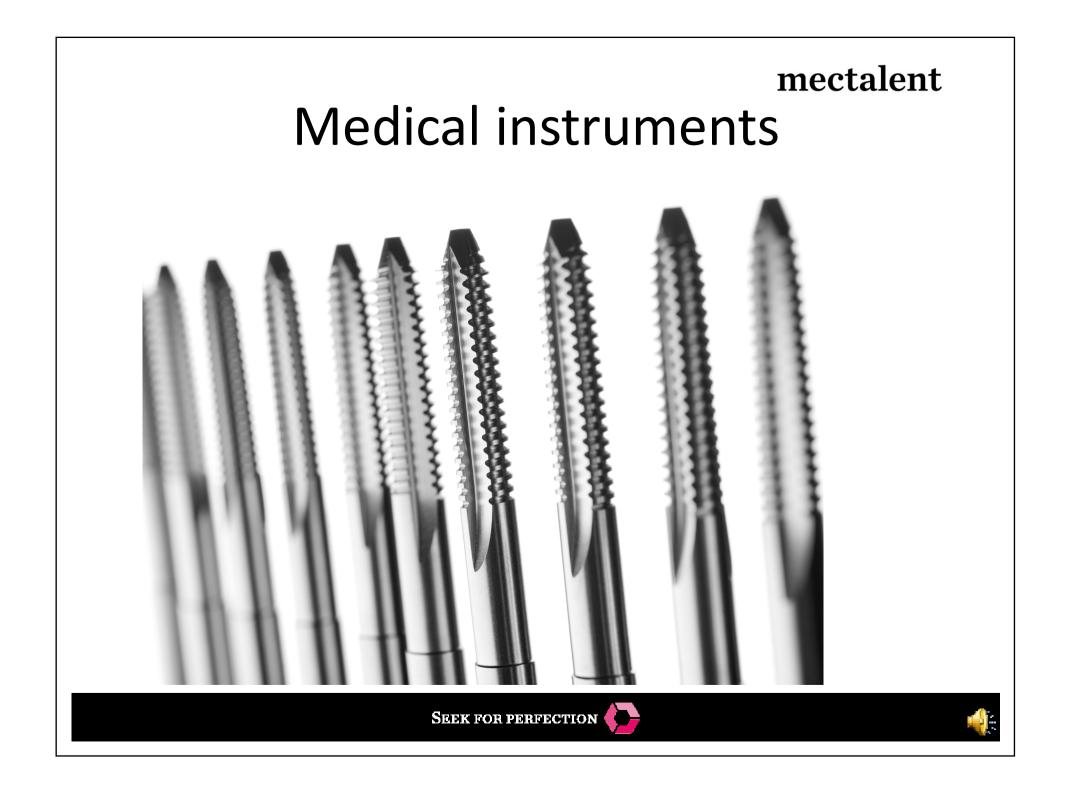

KNOLOGIA

Coronaria Optical Oy Mectalent Coronaria Optical Orivesi Oy

Coronaria Optical Tampere Oy Coronaria Optical Vaasa Oy

#### KIINTEISTÖT

KIOy Savutoppila Coronaria Instruments Oy



### Technology

- Spring
  - Before made from wire
  - Test 400mil. 200Hz-> Micro failures
  - Now made from block by milling
  - Carbon coating
  - Sewed in the sock
  - Around 10 different sizes
  - Very long project over five year!





- Block
  - Customer material
  - Ultrasonic inspection
  - Machining
  - Heat treatment
  - Machining
  - Wire EDM
  - Machining
  - EDM
  - 3D measuring
  - Painting
  - Assembly
  - Finish inspect



- Assemblies
  - Atomic Layer Deposition ALD
  - Radar PSR Transmitter
  - Micromanipulator



# Atomic Layer Deposition ALD



#### Radar PSR Transmitter





















## mectalent Surgical instruments





# Madical parts



# mectalent Small machined parts







# Spesial parts







## Machines and devices