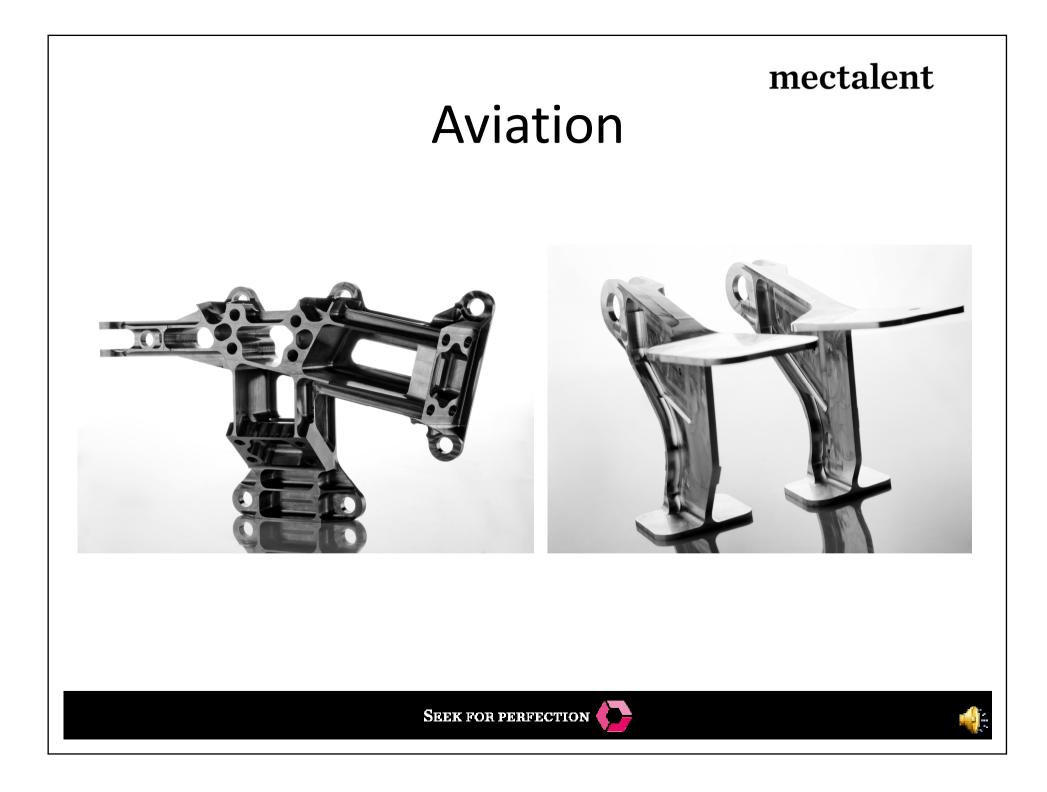

ria Optical Vaasa Oy

#### KIINTEISTÖT

KIOy Savutoppila Coronaria Instruments Oy



### Technology

- Spring
  - Before made from wire
  - Test 400mil. 200Hz-> Micro failures
  - Now made from block by milling
  - Carbon coating
  - Sewed in the sock
  - Around 10 different sizes
  - Very long project over five year!





- Block
  - Customer material
  - Ultrasonic inspection
  - Machining
  - Heat treatment
  - Machining
  - Wire EDM
  - Machining
  - EDM
  - 3D measuring
  - Painting
  - Assembly
  - Finish inspect



- Assemblies
  - Atomic Layer Deposition ALD
  - Radar PSR Transmitter
  - Micromanipulator



# Atomic Layer Deposition ALD



#### Radar PSR Transmitter





















## mectalent Surgical instruments





# Madical parts



# mectalent Small machined parts







# Spesial parts







## Machines and devices