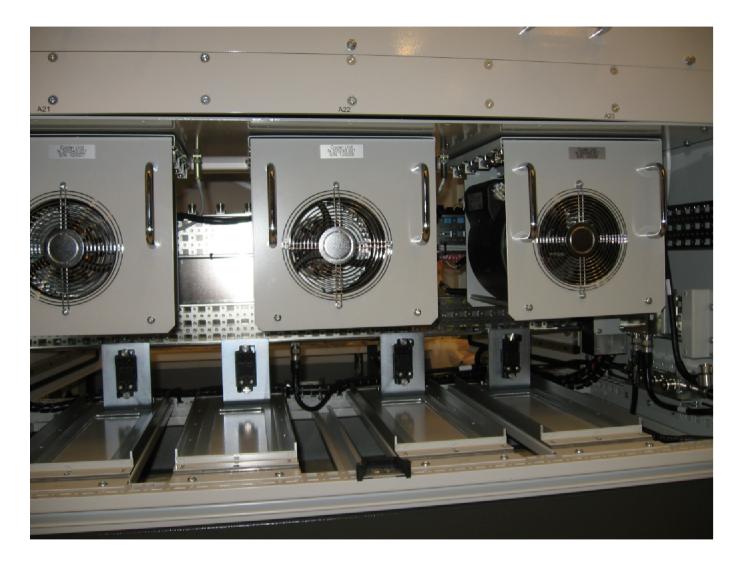

truments Oy



### Technology

- Spring
  - Before made from wire
  - Test 400mil. 200Hz-> Micro failures
  - Now made from block by milling
  - Carbon coating
  - Sewed in the sock
  - Around 10 different sizes
  - Very long project over five year!





- Block
  - Customer material
  - Ultrasonic inspection
  - Machining
  - Heat treatment
  - Machining
  - Wire EDM
  - Machining
  - EDM
  - 3D measuring
  - Painting
  - Assembly
  - Finish inspect



- Assemblies
  - Atomic Layer Deposition ALD
  - Radar PSR Transmitter
  - Micromanipulator



# Atomic Layer Deposition ALD



#### Radar PSR Transmitter





















## mectalent Surgical instruments





# Madical parts



# mectalent Small machined parts







# Spesial parts







## Machines and devices