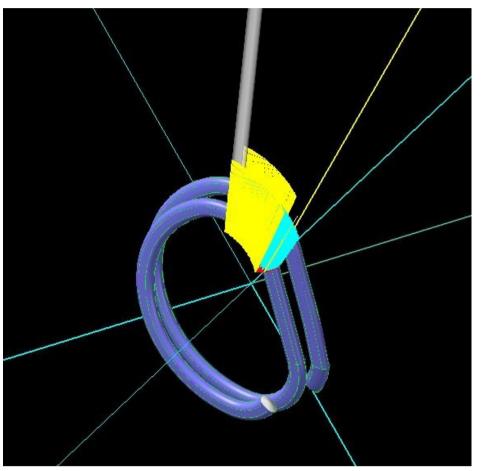

### Technology

- Spring
  - Before made from wire
  - Test 400mil. 200Hz-> Micro failures
  - Now made from block by milling
  - Carbon coating
  - Sewed in the sock
  - Around 10 different sizes
  - Very long project over five year!

- Block
  - Customer material
  - Ultrasonic inspection
  - Machining
  - Heat treatment
  - Machining
  - Wire EDM
  - Machining
  - EDM
  - 3D measuring
  - Painting
  - Assembly
  - Finish inspect

- Assemblies
  - Atomic Layer Deposition ALD
  - Radar PSR Transmitter
  - Micromanipulator