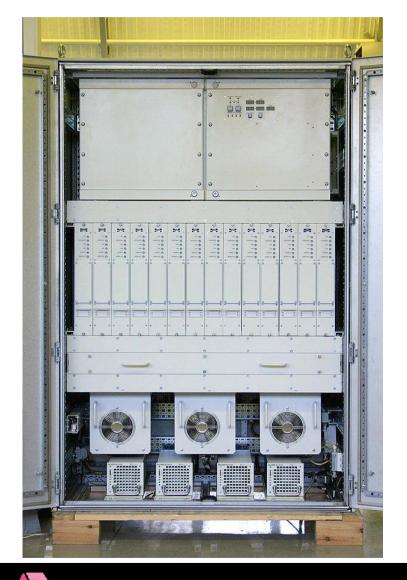

### TEKNOLOGIA

Coronaria Optical Oy Mectalent Coronaria Optical Orivesi Oy

Coronaria Optical Tampere Oy Coronaria Optical Vaasa Oy

#### KIINTEISTÖT

KIOy Savutoppila Coronaria Instruments Oy



### Technology

- Spring
  - Before made from wire
  - Test 400mil. 200Hz-> Micro failures
  - Now made from block by milling
  - Carbon coating
  - Sewed in the sock
  - Around 10 different sizes
  - Very long project over five year!





- Block
  - Customer material
  - Ultrasonic inspection
  - Machining
  - Heat treatment
  - Machining
  - Wire EDM
  - Machining
  - EDM
  - 3D measuring
  - Painting
  - Assembly
  - Finish inspect



- Assemblies
  - Atomic Layer Deposition ALD
  - Radar PSR Transmitter
  - Micromanipulator



# Atomic Layer Deposition ALD



#### Radar PSR Transmitter





















## mectalent Surgical instruments





# Madical parts



# mectalent Small machined parts







# Spesial parts







## Machines and devices