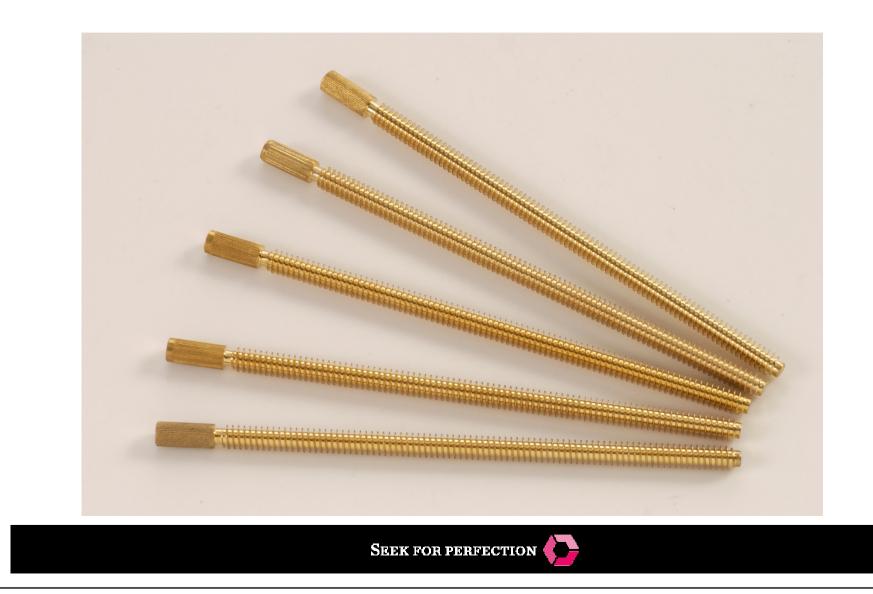

Coronaria Optical Oy Mectalent Coronaria Optical Orivesi Oy

Coronaria Optical Tampere Oy Coronaria Optical Vaasa Oy

#### KIINTEISTÖT

KIOy Savutoppila Coronaria Instruments Oy



### Technology

- Spring
  - Before made from wire
  - Test 400mil. 200Hz-> Micro failures
  - Now made from block by milling
  - Carbon coating
  - Sewed in the sock
  - Around 10 different sizes
  - Very long project over five year!





- Block
  - Customer material
  - Ultrasonic inspection
  - Machining
  - Heat treatment
  - Machining
  - Wire EDM
  - Machining
  - EDM
  - 3D measuring
  - Painting
  - Assembly
  - Finish inspect



- Assemblies
  - Atomic Layer Deposition ALD
  - Radar PSR Transmitter
  - Micromanipulator



# Atomic Layer Deposition ALD



#### Radar PSR Transmitter





















## mectalent Surgical instruments





# Madical parts



# mectalent Small machined parts







# Spesial parts







## Machines and devices