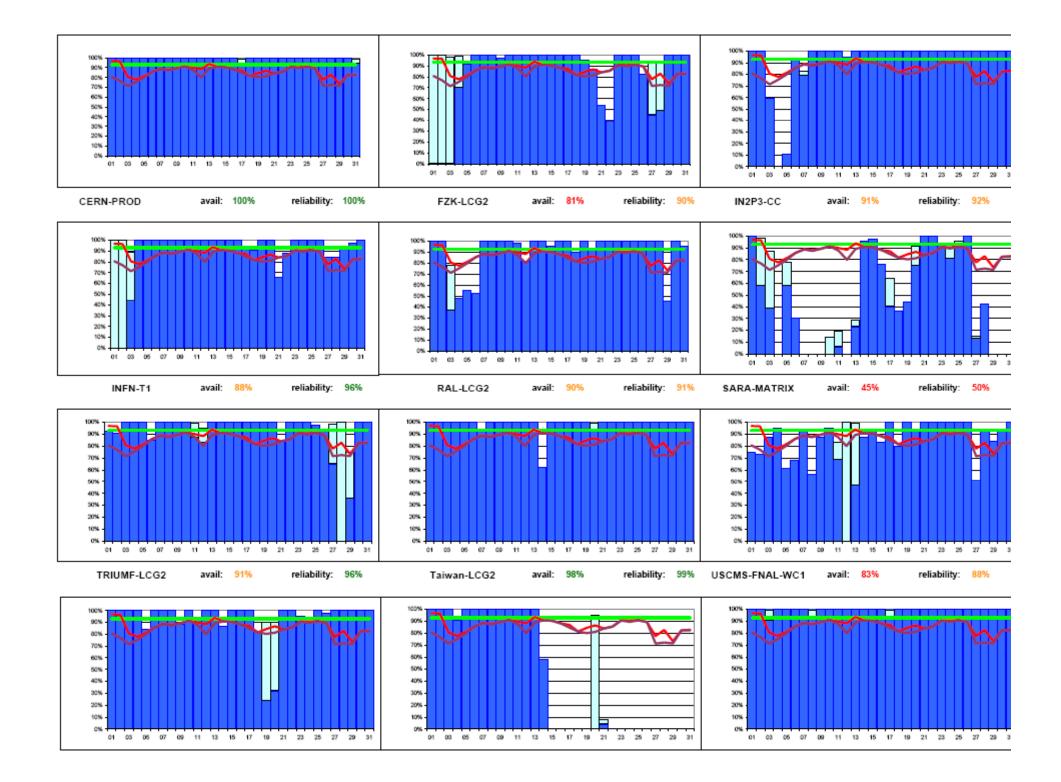

## **Daily Data – November 2007**

|          | CERN-PROD | FZK-LCG2 | IN2P3-CC | INFN-T1 | RAL-LCG2 | SARA-<br>MATRIX | TRIUMF-<br>LCG2 | Taiwan-LCG2 | USCMS-FNAL-<br>WC1 | PIC  | BNL-LCG2 | average<br>reliabilities | target | NDGF |
|----------|-----------|----------|----------|---------|----------|-----------------|-----------------|-------------|--------------------|------|----------|--------------------------|--------|------|
| 1        | 100%      | n/a      | 100%     | n/a     | 100%     | 100%            | 92%             | 100%        | 75%                | 100% | 100%     | 97%                      | 91%    | 100% |
| 2        | 100%      | n/a      | 100%     | n/a     | 100%     | 100%            | 91%             | 100%        | 73%                | 100% | 100%     | 96%                      | 91%    | 100% |
| 3        | 100%      | 0%       | 59%      | 82%     | 64%      | 76%             | 100%            | 100%        | 87%                | 100% | 100%     | 81%                      | 91%    | 100% |
| 4        | 100%      | 100%     | 0%       | 100%    | 48%      | 0%              | 100%            | 100%        | 95%                | 100% | 91%      | 78%                      | 91%    | 100% |
| 5        | 100%      | 91%      | 12%      | 100%    | 55%      | 73%             | 100%            | 100%        | 61%                | 84%  | 100%     | 81%                      | 91%    | 100% |
| 6        | 100%      | 100%     | 92%      | 100%    | 53%      | 30%             | 85%             | 100%        | 68%                | 100% | 100%     | 86%                      | 91%    | 100% |
| 7        | 100%      | 100%     | 82%      | 100%    | 100%     | 0%              | 100%            | 92%         | 92%                | 100% | 100%     | 89%                      | 91%    | 100% |
| 8        | 100%      | 100%     | 100%     | 100%    | 100%     | 0%              | 100%            | 100%        | 56%                | 100% | 100%     | 88%                      | 91%    | 100% |
| 9        | 100%      | 97%      | 100%     | 100%    | 100%     | 0%              | 100%            | 100%        | 87%                | 88%  | 100%     | 89%                      | 91%    | 100% |
| 10       | 100%      | 100%     | 100%     | 100%    | 100%     | 0%              | 100%            | 100%        | 95%                | 100% | 100%     | 91%                      | 91%    | 100% |
| 11       | 100%      | 100%     | 100%     | 100%    | 98%      | 7%              | 100%            | 100%        | 81%                | 93%  | 100%     | 90%                      | 91%    | 100% |
| 12       | 100%      | 100%     | 95%      | 100%    | 82%      | 0%              | 95%             | 100%        | n/a                | 100% | 100%     | 88%                      | 91%    | 100% |
| 13       | 100%      | 100%     | 100%     | 100%    | 100%     | 25%             | 100%            | 100%        | 100%               | 100% | 100%     | 94%                      | 91%    | 100% |
| 14       | 100%      | 100%     | 100%     | 100%    | 100%     | 96%             | 100%            | 62%         | 87%                | 87%  | 58%      | 91%                      | 91%    | 100% |
| 15       | 100%      | 100%     | 100%     | 100%    | 96%      | 97%             | 100%            | 100%        | 92%                | 100% | 0%       | 90%                      | 91%    | 100% |
| 16       | 100%      | 100%     | 100%     | 100%    | 100%     | 76%             | 100%            | 100%        | 83%                | 100% | 0%       | 88%                      | 91%    | 100% |
| 17       | 100%      | 100%     | 100%     | 93%     | 100%     | 53%             | 100%            | 100%        | 100%               | 100% | 0%       | 87%                      | 91%    | 100% |
| 18       | 100%      | 100%     | 100%     | 91%     | 90%      | 36%             | 100%            | 100%        | 80%                | 82%  | 0%       | 82%                      | 91%    | 100% |
| 19       | 100%      | 95%      | 100%     | 100%    | 100%     | 44%             | 100%            | 100%        | 100%               | 74%  | 0%       | 84%                      | 91%    | 100% |
| 20       | 100%      | 87%      | 100%     | 100%    | 94%      | 90%             | 100%            | 100%        | 92%                | 77%  | 0%       | 87%                      | 91%    | 100% |
| 21       | 100%      | 54%      | 100%     | 66%     | 100%     | 100%            | 84%             | 100%        | 100%               | 100% | 4%       | 84%                      | 91%    | 100% |
| 22       | 100%      | 39%      | 100%     | 88%     | 100%     | 100%            | 100%            | 100%        | 100%               | 100% | 0%       | 86%                      | 91%    | 100% |
| 23       | 100%      | 100%     | 100%     | 100%    | 100%     | 95%             | 100%            | 100%        | 100%               | 95%  | 0%       | 91%                      | 91%    | 100% |
| 24       | 100%      | 100%     | 100%     | 100%    | 100%     | 93%             | 100%            | 100%        | 100%               | 93%  | 0%       | 91%                      | 91%    | 100% |
| 25       | 100%      | 100%     | 100%     | 100%    | 100%     | 97%             | 97%             | 100%        | 100%               | 100% | 0%       | 91%                      | 91%    | 100% |
| 26       | 100%      | 82%      | 100%     | 100%    | 100%     | 100%            | 93%             | 100%        | 100%               | 98%  | 0%       | 89%                      | 91%    | 100% |
| 27       | 100%      | 87%      | 100%     | 84%     | 100%     | 13%             | 98%             | 100%        | 51%                | 100% | 0%       | 78%                      | 91%    | 100% |
| 28       | 100%      | 91%      | 100%     | 84%     | 100%     | 42%             | n/a             | 100%        | 94%                | 100% | 0%       | 83%                      | 91%    | 100% |
| 29       | 100%      | 100%     | 100%     | 94%     | 45%      | 0%              | 59%             | 100%        | 84%                | 100% | 0%       | 74%                      | 91%    | 100% |
| 30       | 100%      | 100%     | 100%     | 97%     | 100%     | 0%              | 100%            | 100%        | 92%                | 100% | 0%       | 82%                      | 91%    | 100% |
| 31       | 100%      | 100%     | 100%     | 100%    | 96%      | 0%              | 100%            | 100%        | 100%               | 100% | 0%       | 83%                      | 91%    | 100% |
| iability | 100%      | 90%      | 92%      | 96%     | 91%      | 50%             | 96%             | 99%         | 88%                | 96%  | 44%      | 87%                      | 91%    | 100% |

## Reliability January – November 2007

| Site                   | Mar<br>07  | Apr<br>07 | May<br>07 | Jun<br>07 | Jul<br>07 | Aug<br>07 | Sept<br>07 | Oct<br>07 | Nov<br>07 |     |
|------------------------|------------|-----------|-----------|-----------|-----------|-----------|------------|-----------|-----------|-----|
| CERN                   | 97         | 96        | 90        | 96        | 95        | 99        | 100        | 99        | 98        | 100 |
| DE-KIT (FZK)           | 75         | 79        | 79        | 48        | 75        | 67        | 91         | 76        | 85        | 90  |
| FR-CCIN2P3             | 58         | 95        | 94        | 88        | 94        | 95        | 70         | 90        | 84        | 92  |
| IT-INFN-CNAF           | 76         | 93        | 87        | 67        | 82        | 70        | 80         | 97        | 91        | 96  |
| UK-T1-RAL              | 80         | 87        | 87        | 87        | 98        | 99        | 90         | 95        | 93        | 91  |
| NL-T1                  | 47         | 92        | 99        | 75        | 92        | 86        | 92         | 89        | 94        | 50  |
| CA-TRIUMF              | 70         | 73        | 95        | 95        | 97        | 97        | 95         | 91        | 94        | 96  |
| TW-ASGC                | 95         | 92        | 98        | 80        | 83        | 83        | 93         | 51        | 94        | 99  |
| US-FNAL-CMS            | 90         | 85        | 77        | 77        | 92        | 99        | 89         | 75        | 79        | 88  |
| ES-PIC                 | 96         | 95        | 77        | 79        | 96        | 94        | 93         | 96        | 95        | 96  |
| US-T1-BNL              | <b>6</b> * | 89        | 98        | 94        | 75        | 71        | 91         | 89        | 93        | 44  |
| NDGF                   | n/a        | n/a       | n/a       | n/a       | n/a       | n/a       | n/a        | 89        | 98        | 100 |
| Target                 | 88         | 88        | 88        | 91        | 91        | 91        | 91         | 91        | 91        |     |
| Target<br>+ 90% target | 4 + 1      | 7 + 3     | 6 + 3     | 3 + 2     | 7 + 2     | 6 + 2     | 7 + 2      | 5 + 4     | 9+2       | 8+2 |

Avg. 8 best sites: Jun 87% Jul 93% Aug 94% Sept 93% Oct 93% Nov 95% Dec 96% Avg. all sites: Jun 80% Jul 89% Aug 88% Sept 89% Oct 86% Nov 92% Dec 87%