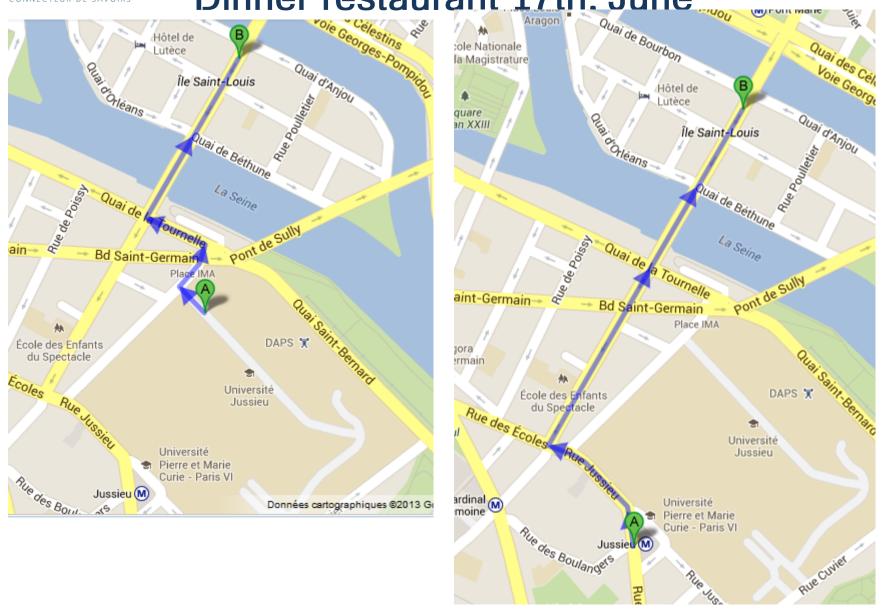

## Dinner restaurant 17th, June

- 8 persons are registered. If you want joint the group please add cross in front of your name in the attendance list, I will call the restaurant at noon
- 8:00PM at Restaurant « les fous de l'île »

33 rue des Deux Ponts 75004 Paris (M° Pont-Marie)

Tél. : **01 43 25 76 67** http://www.lesfousdelile.com/ Soirs, week-end et jours fériés Entrée Plat Dessert : 28€ Entrée Plat ou Plat Dessert : 23€ Plat Direct : 18€ Entrée ou Dessert Direct : 10€

## Dinner restaurant 17th. June