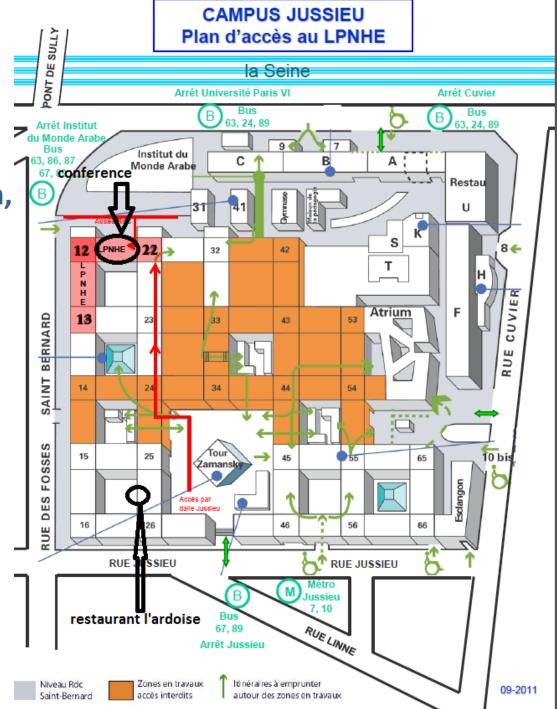

## **Practical information**

- Please sign attendance sheet
- If you are not on the list add your name
- Verify that you are register for the two lunches, if not RENATER will be unable to invite you

- Lunch restaurant 17-18th, June
- Restaurant L'ardoise Between the tower 25 and 26

## Dinner restaurant 17th, June

- 8 persons are registered. If you want joint the group please add cross in front of your name in the attendance list, I will call the restaurant at noon
- 8:00PM at Restaurant « les fous de l'île »