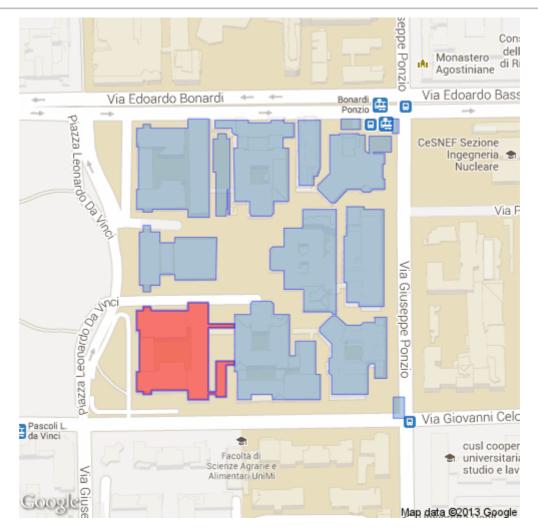

## How to reach the Classroom OSVALDO DE DONATO

Milano - Milano Città Studi - Piazza Leonardo da Vinci 32 - Edificio 3 - Floor: Terra

| Milano<br>Centrale<br>Station              | Take Line 2 of the underground railway (MM2 green line), towards Cologno Nord-Gessate. Get off the train at the Piola station (third stop). Take the left-hand exit from Piola station; walk along Via D'Ovidio, keeping to the left and cross Via Bonardi: at this point you will have arrived in Piazza Leonardo da Vinci. Politecnico di Milano is the main building facing you.                        |
|--------------------------------------------|------------------------------------------------------------------------------------------------------------------------------------------------------------------------------------------------------------------------------------------------------------------------------------------------------------------------------------------------------------------------------------------------------------|
| Piola<br>Station<br>(MM2<br>green<br>line) | Take the left-hand exit from Piola station; walk along Via D'Ovidio, keeping to the left<br>and cross Via Bonardi: at this point you will have arrived in Piazza Leonardo da Vinci.<br>Politecnico di Milano is the main building facing you                                                                                                                                                               |
| Milano<br>Cadorna<br>Station               | Take Line 2 of the underground railway (MM2 green line), towards Cologno Nord-Gessate, as far as PIOLA station (eighth stop). Take the left-hand exit from Piola station; walk along Via D'Ovidio, keeping to the left and cross Via Bonardi: at this point you will have arrived in Piazza Leonardo da Vinci. Politecnico di Milano is the main building facing you.                                      |
| Milano<br>Lambrate<br>Station              | Take Line 2 of the underground railway (MM2 green line) towards Abbiategrasso as far as<br>PIOLA station (first stop). Take the left-hand exit from Piola station; walk along Via<br>D'Ovidio, keeping to the left and cross Via Bonardi: at this point you will have arrived in<br>Piazza Leonardo da Vinci. Politecnico di Milano is the main building facing you.<br><b>Classroom OSVALDO DE DONATO</b> |