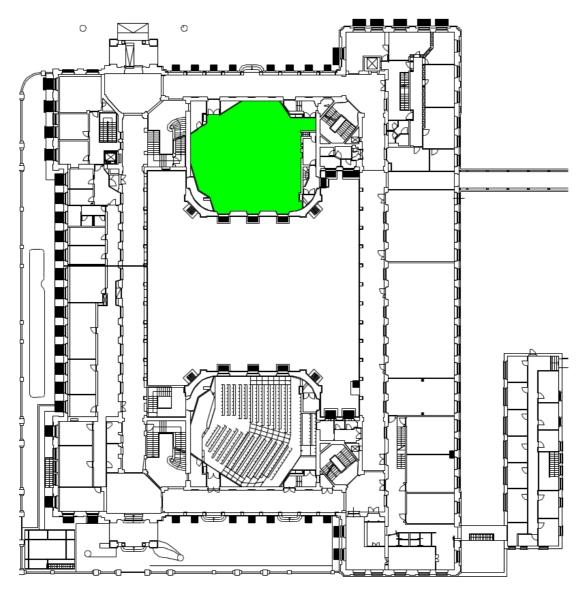

e), towards Cologno Nord-Gessate, as far as PIOLA station (eighth stop). Take the left-hand exit from Piola station; walk along Via D'Ovidio, keeping to the left and cross Via Bonardi: at this point you will have arrived in Piazza Leonardo da Vinci. Politecnico di Milano is the main building facing you.                                      |
| Milano<br>Lambrate<br>Station              | Take Line 2 of the underground railway (MM2 green line) towards Abbiategrasso as far as<br>PIOLA station (first stop). Take the left-hand exit from Piola station; walk along Via<br>D'Ovidio, keeping to the left and cross Via Bonardi: at this point you will have arrived in<br>Piazza Leonardo da Vinci. Politecnico di Milano is the main building facing you.<br><b>Classroom OSVALDO DE DONATO</b> |

Floor map