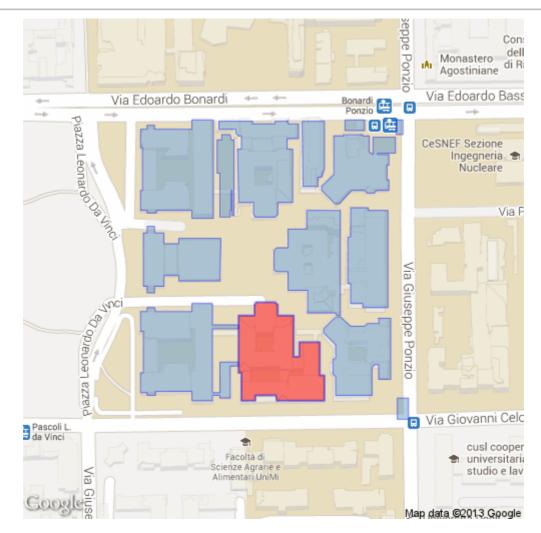

## How to reach the Classroom BELTRAMI

Milano - Milano Città Studi - Piazza Leonardo da Vinci 32 - Edificio 5 - Floor: Terra

| Milano<br>Centrale<br>Station              | Take Line 2 of the underground railway (MM2 green line), towards Cologno Nord-Gessate. Get off the train at the Piola station (third stop). Take the left-hand exit from Piola station; walk along Via D'Ovidio, keeping to the left and cross Via Bonardi: at this point you will have arrived in Piazza Leonardo da Vinci. Politecnico di Milano is the main building facing you.               |
|--------------------------------------------|---------------------------------------------------------------------------------------------------------------------------------------------------------------------------------------------------------------------------------------------------------------------------------------------------------------------------------------------------------------------------------------------------|
| Piola<br>Station<br>(MM2<br>green<br>line) | Take the left-hand exit from Piola station; walk along Via D'Ovidio, keeping to the left<br>and cross Via Bonardi: at this point you will have arrived in Piazza Leonardo da Vinci.<br>Politecnico di Milano is the main building facing you                                                                                                                                                      |
| Milano<br>Cadorna<br>Station               | Take Line 2 of the underground railway (MM2 green line), towards Cologno Nord-Gessate, as far as PIOLA station (eighth stop). Take the left-hand exit from Piola station; walk along Via D'Ovidio, keeping to the left and cross Via Bonardi: at this point you will have arrived in Piazza Leonardo da Vinci. Politecnico di Milano is the main building facing you.                             |
| Milano<br>Lambrate<br>Station              | Take Line 2 of the underground railway (MM2 green line) towards Abbiategrasso as far as<br>PIOLA station (first stop). Take the left-hand exit from Piola station; walk along Via<br>D'Ovidio, keeping to the left and cross Via Bonardi: at this point you will have arrived in<br>Piazza Leonardo da Vinci. Politecnico di Milano is the main building facing you.<br><b>Classroom BELTRAMI</b> |