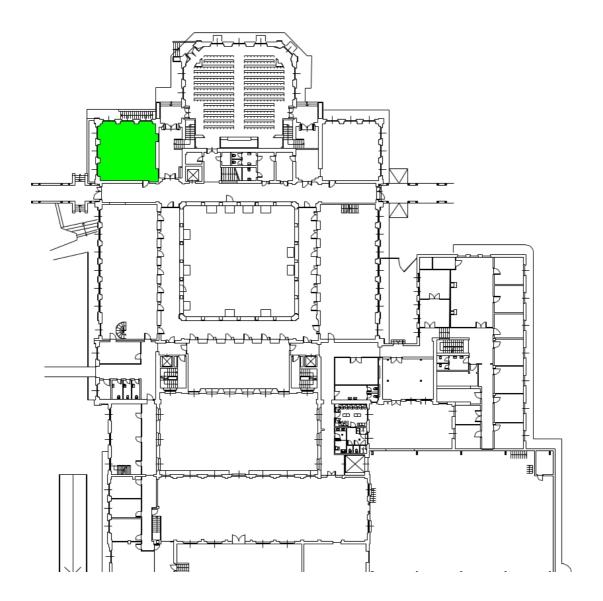

way (MM2 green line), towards Cologno Nord-Gessate, as far as PIOLA station (eighth stop). Take the left-hand exit from Piola station; walk along Via D'Ovidio, keeping to the left and cross Via Bonardi: at this point you will have arrived in Piazza Leonardo da Vinci. Politecnico di Milano is the main building facing you.                             |
| Milano<br>Lambrate<br>Station              | Take Line 2 of the underground railway (MM2 green line) towards Abbiategrasso as far as<br>PIOLA station (first stop). Take the left-hand exit from Piola station; walk along Via<br>D'Ovidio, keeping to the left and cross Via Bonardi: at this point you will have arrived in<br>Piazza Leonardo da Vinci. Politecnico di Milano is the main building facing you.<br><b>Classroom BELTRAMI</b> |

Floor map