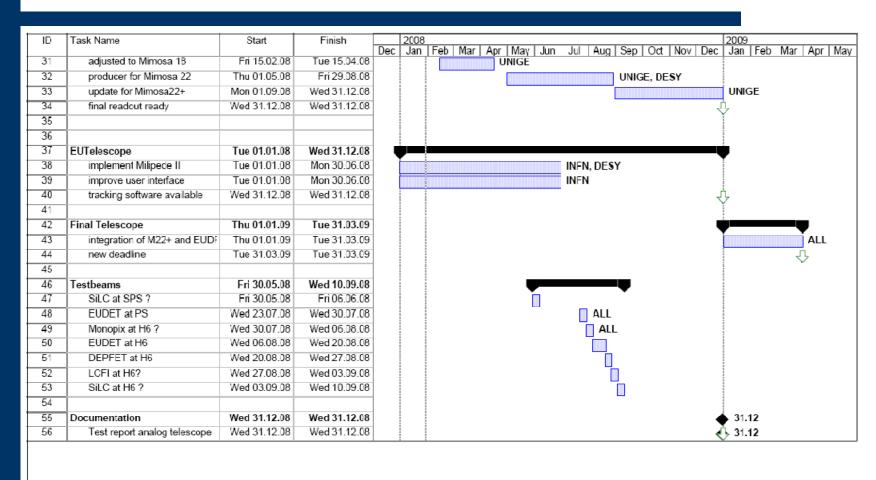

here will the telescope be used?
- When do we need the new EUDRB ...
  - What functionality does the EUDRB need -> reading M22 ?
- Testbeam with Mimosa22 as DUT -> can we create a produced for Mimosa 22?
  - DESY and Geneva?
  - How to incorporate the trigger?

#### **EUDET Telescope on Tour!**

Current TB planning for CERN H6 (Emmanuelle Perez)

1 week **EUDET PS/T10** July 23 -> July 30 1 week 2 weeks 1 week Monopix H6 **EUDET H6** DEPFET H6 July 30 -> August 6 August 6 -> August 20 August 20 -> August 27 1 week 1 week LCFI H6 SiLC? August 27 -> Sept. 3 September 3 -> Sept. 10 ??

- Telescope at Cadarache?
- Interest to use telescope at DESY
  - □ SiLC: want to use it already end of May at CERN
  - BeamCAL probably in September at DESY
  - **...**

### Planning 2008



## Planning 2008