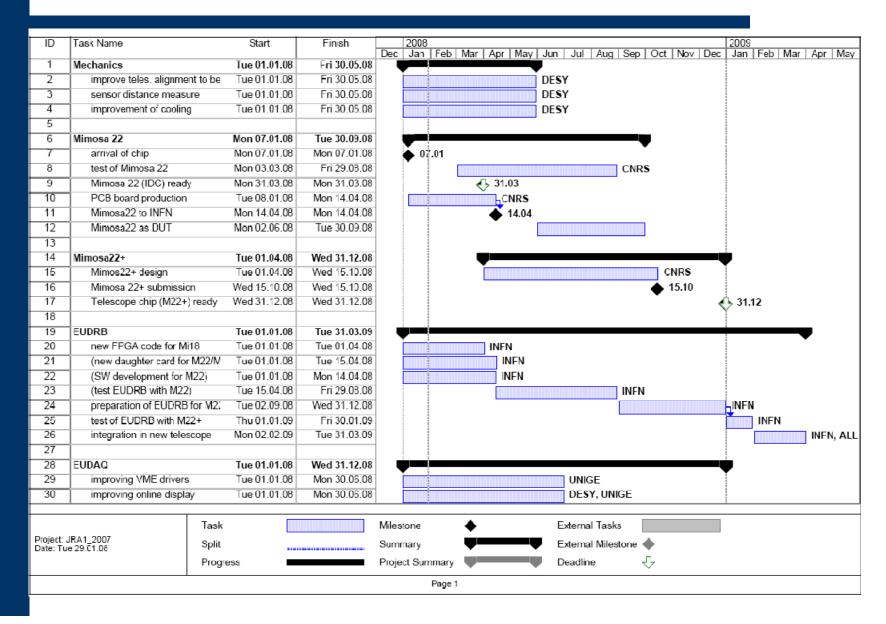

ions**

- When and where will the telescope be used?
- When do we need the new EUDRB ...
  - What functionality does the EUDRB need -> reading M22 ?
- Testbeam with Mimosa22 as DUT -> can we create a produced for Mimosa 22?
  - DESY and Geneva?
  - How to incorporate the trigger?

#### **EUDET Telescope on Tour!**

Current TB planning for CERN H6 (Emmanuelle Perez)

1 week **EUDET PS/T10** July 23 -> July 30 1 week 2 weeks 1 week Monopix H6 **EUDET H6** DEPFET H6 July 30 -> August 6 August 6 -> August 20 August 20 -> August 27 1 week 1 week LCFI H6 SiLC? August 27 -> Sept. 3 September 3 -> Sept. 10 ??

- Telescope at Cadarache?
- Interest to use telescope at DESY
  - □ SiLC: want to use it already end of May at CERN
  - BeamCAL probably in September at DESY
  - **...**

### Planning 2008



## Planning 2008