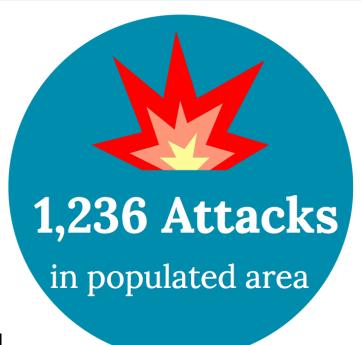

# EXPLOSIONS IN POPULATED AREAS / Open Science Empowering Effective Response

e3e Monitor will provide
OBJECTIVE DATA of EXPLOSIONS
on your browser in near REAL-TIME
for civilians' and humanitarian aide workers'
SAFETY and EFFECTIVE RESPONSE