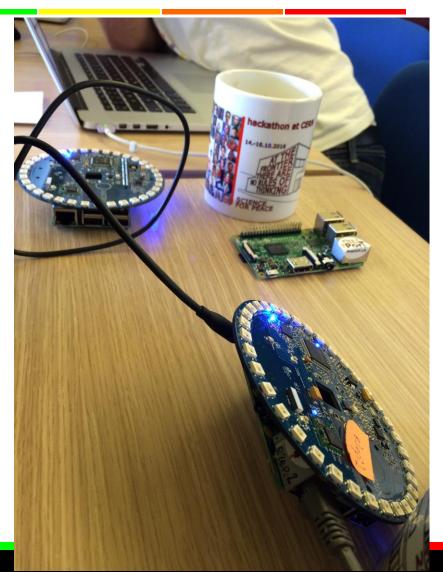

#### Multi Sensor Device

- Modular
- Cheap
- Flexible chassis

Detection

- Sound profile
- Time
- Position
- Multi devices

Data transfer & analysis

- WiFi, GSM,...
- Matching with reference data

End users

- Interactive map
- Layered structure
- Access certification