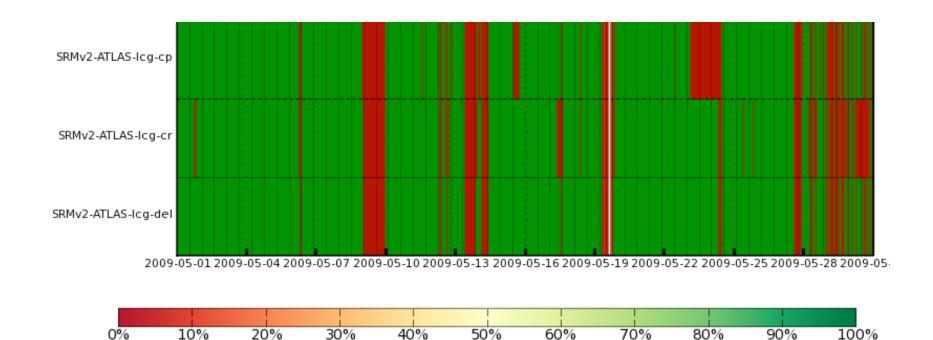

| Monthly 90% This number is not 'realistic', since they are not correctly publishing the services into the BDII (if a service is not published it's not taken into account to calculate the availability) |
| UK-T1-RAL |                               |                              | Monthly 81% Sched downtime 4 days plus one days later SRM problems                                                                                                                                       |
| US-T1-BNL |                               |                              | Naming conventions still not coherent                                                                                                                                                                    |

## SARA SRM details