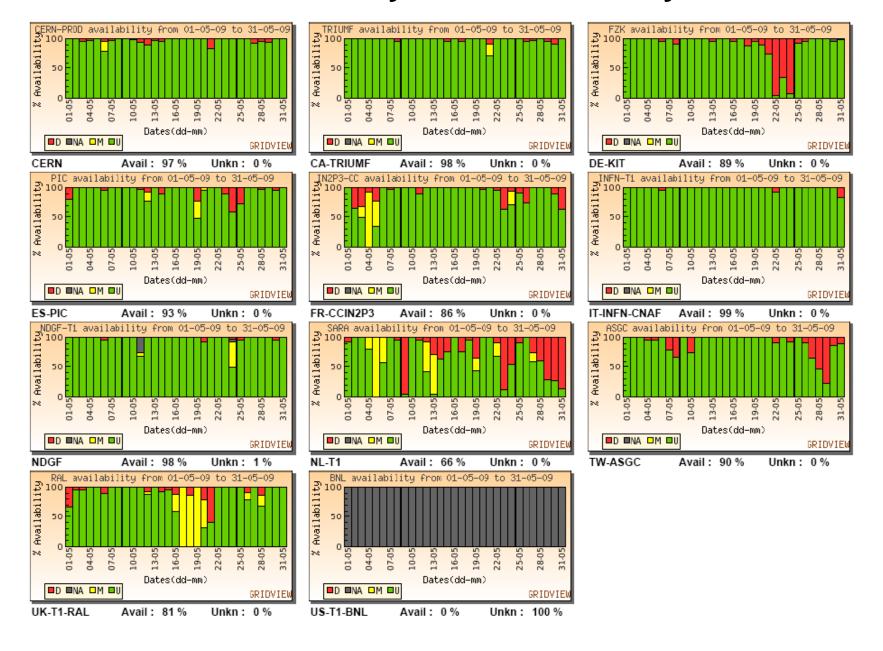

## ATLAS - May 2009 - Availability

| Site             | Date | Up<br>Down | Comments    |
|------------------|------|------------|-------------|
| CERN             |      |            | Monthly 97% |
| CA-<br>TRIUMF    |      |            | Monthly 98% |
| DE-KIT           |      |            | Monthly 89% |
| ES-PIC           |      |            | Monthly 93% |
| FR-<br>CCIN2P3   |      |            | Monthly 86% |
| IT-INFN-<br>CNAF |      |            | Monthly 99% |

| Site      | Date                          | Up<br>Down                   | Comments                                                                                                                                                                                                 |
|-----------|-------------------------------|------------------------------|----------------------------------------------------------------------------------------------------------------------------------------------------------------------------------------------------------|
| NDGF      |                               |                              | Monthly 98%                                                                                                                                                                                              |
| NL-T1     | 9, 13-15,<br>23, 24,<br>28-31 | Partially<br>unavaila<br>ble | Monthly 66%, Problems: intermittent SRM timeouts, mainly due to storage overloaded                                                                                                                       |
| TW-ASGC   |                               |                              | Monthly 90% This number is not 'realistic', since they are not correctly publishing the services into the BDII (if a service is not published it's not taken into account to calculate the availability) |
| UK-T1-RAL |                               |                              | Monthly 81% Sched downtime 4 days plus one days later SRM problems                                                                                                                                       |
| US-T1-BNL |                               |                              | Naming conventions still not coherent                                                                                                                                                                    |