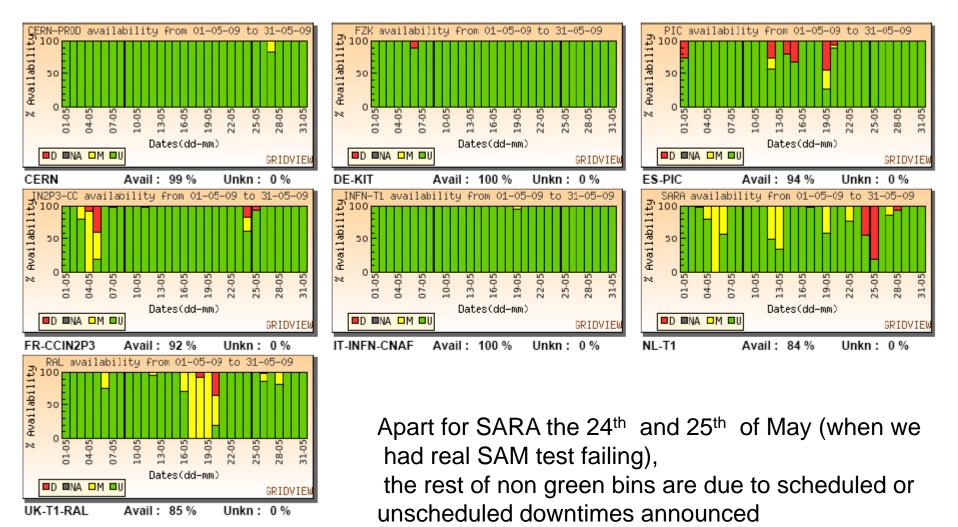

## LHCb – May 2009 - Availability

on the GOC-DB (see next slide for more details)

| Site             | Date                                                                           | Up<br>Down                                                             | Comments                                                                                                                                                                                                                                                                                                                                                                                                                                         |
|------------------|--------------------------------------------------------------------------------|------------------------------------------------------------------------|--------------------------------------------------------------------------------------------------------------------------------------------------------------------------------------------------------------------------------------------------------------------------------------------------------------------------------------------------------------------------------------------------------------------------------------------------|
| CERN             | 27/05                                                                          | Sche.                                                                  | CASTOR Upgrade (intervention published in GOCDB)                                                                                                                                                                                                                                                                                                                                                                                                 |
| DE-KIT           | 19/05                                                                          | Unsche.                                                                | Upgrade of dCache tape system. (Intervention published in GOCDB)                                                                                                                                                                                                                                                                                                                                                                                 |
| ES-PIC           | 12/05<br>19/05<br>20/05                                                        | Sched.<br>Sched.<br>Unsched.                                           | Planned migration of dCache (outage) (published in GOCDB)<br>Networking (new router) (published in GOCDB)<br>Cooling failure (published in GOCDB)                                                                                                                                                                                                                                                                                                |
| FR-CCIN2P3       | 03/05<br>04/05<br>05/05<br>24/05<br>31/05                                      | Unsch.<br>Unsch.<br>Unsch.<br>Unsch.<br>Unsch.                         | Cooling problem affecting both CEs and SEs (published in GOCDB)<br>Down due to cooling extended (published in GOCDB)<br>Down of the cooling extended (published in GOCDB)<br>Another cooling (published in GOCDB)<br>MSS upgrade                                                                                                                                                                                                                 |
| IT-INFN-<br>CNAF | 19/05                                                                          | Sched.                                                                 | Changing SRM machine power source (published in GOCDB)                                                                                                                                                                                                                                                                                                                                                                                           |
| NL-T1            | 04/05-06/05<br>11/05-13/05<br>19/05<br>22/05<br>24-05- 25-05<br>27/05<br>28/05 | Unsche.<br>Sched.<br>Sched.<br>Unsche.<br>ERROR JS<br>Sched<br>Unsche. | Problems with the tape backend again. (published in GOCDB)<br>Some dCache pool nodes will undergo a firmware upgrade.<br>SRM down for many reasons (published in GOCDB)<br>Issues with dCache after upgrade (published in GOCDB)<br>CE at SARA failing job submission Got a job held event, reason: Globus error 17:<br>the job failed when the job manager attempted to run it<br>CE down (published in GOCDB)<br>SRM down (published in GOCDB) |
| UK-T1-RAL        | 06/05<br>15/05-18/05<br>19/05-20/05<br>26/05<br>28/05                          | Sched.<br>Sched.<br>Unsche,<br>Sched.<br>Sched.                        | One CE down (published in GOCDB)<br>One CE down (published in GOCDB)<br>CASTOR outage (extension of scheduled down) (published in GOCDB)<br>Reconfiguration of Router (published in GOCDB)<br>Restart of the router in T1 network (published in GOCDB)                                                                                                                                                                                           |