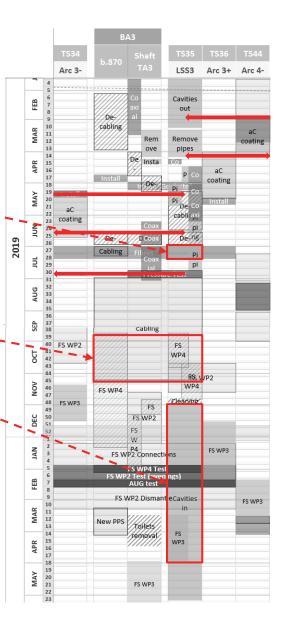

#### **Activities in SPS 3 during LS2**

#### Weeks **50-3** (2018-2019)

#### Weeks 4-6 (2019)

#### Weeks **7-10** (2019)

#### Weeks 11-14 (2019)

#### Weeks 15-17 (2019)

15-Oct-2018

#### Weeks 18-19 (2019)

#### Weeks 20-24 (2019)

#### Weeks 25-26 (2019)

#### Weeks 27-30 (2019)

#### Weeks 31-45 (2019)

#### Weeks 46-48 (2019)