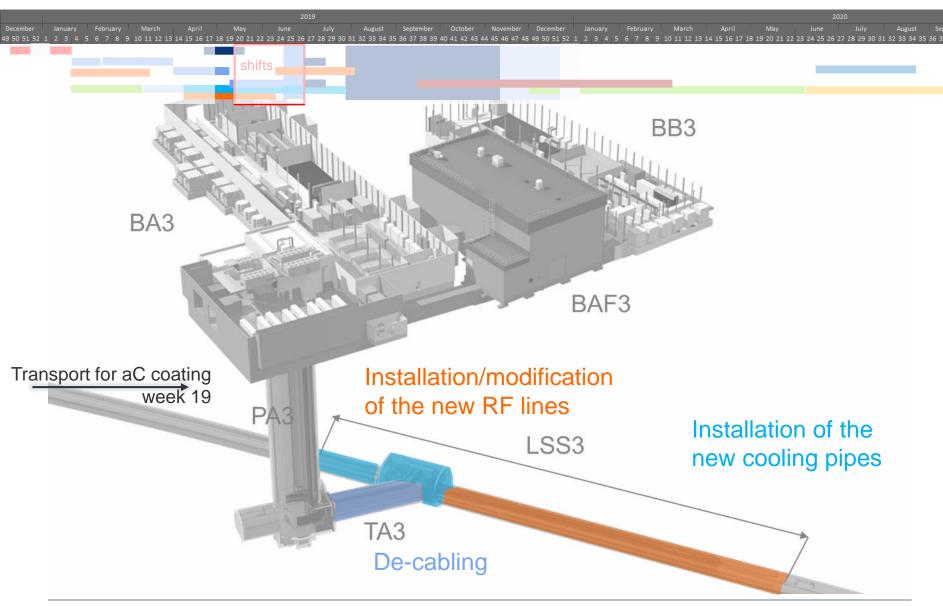

# Activities in the SPS 3 during the LS2

**EN-ACE** 







#### **Detailed Schedule**



#### **Detailed Schedule**







#### **Activities in SPS 3 during LS2**







#### Weeks **50-3** (2018-2019)







#### Weeks 4-6 (2019)







#### Weeks **7-10** (2019)







#### Weeks 11-14 (2019)







#### Weeks 15-17 (2019)







15-Oct-2018

#### Weeks 18-19 (2019)







#### Weeks 20-24 (2019)







#### Weeks 25-26 (2019)





#### Weeks 27-30 (2019)







#### Weeks 31-45 (2019)







#### Weeks 46-48 (2019)











### Week 24-... (2020)







## SPS Point 3

 The schedule of the activities in SPS point 3 are being discussed with EN-EL, EN-CV and BE-RF teams

Activities need to be organized in shifts (6h-15h, 15h-23h) to fit in the schedule. The detailed schedule is being studied to reduce this period of shift as short as possible > new proposal with 7 weeks of shifts and no co-activities during the cabling campaign









## SPS Point 3

#### Remain to be checked in details

- Installation of the optical fibre cables
- Transport of the magnets for the aC coating activities
- Co-activities between Fire Safety Project and
  - The cabling