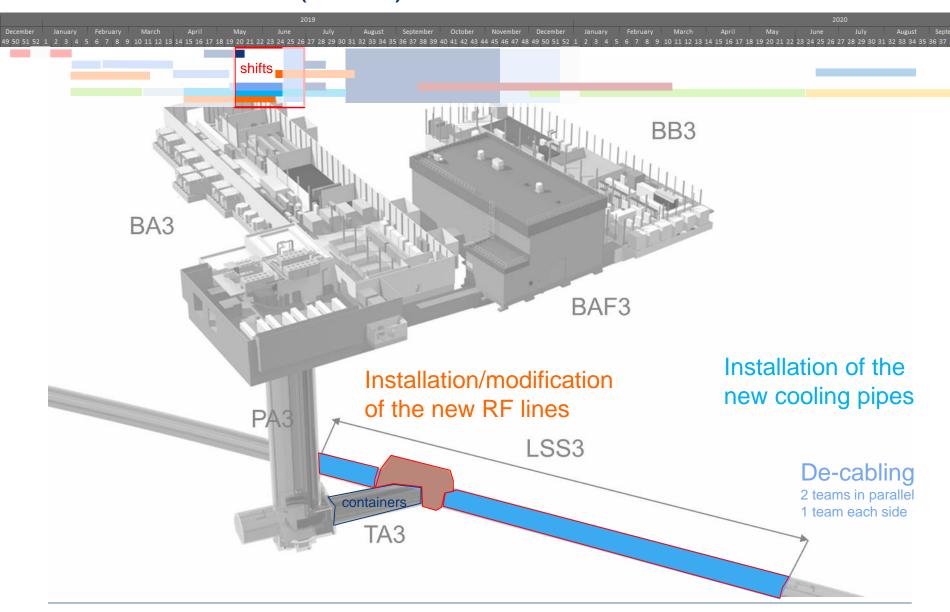

# Activities in the SPS 3 during the LS2

**EN-ACE** 







#### **Detailed Schedule**



#### **Detailed Schedule**







#### **Activities in SPS 3 during LS2**







#### Weeks **50-3** (2018-2019)







#### Weeks 4-6 (2019)







#### Weeks **7-10** (2019)







#### Weeks 11-14 (2019)







#### Weeks 15-17 (2019)







15-Oct-2018

#### Weeks 18-19 (2019)







#### Weeks 20-24 (2019)







#### Weeks 25-26 (2019)





#### Weeks 27-30 (2019)







#### Weeks 31-45 (2019)







#### Weeks 46-48 (2019)











### Week 24-... (2020)







## SPS Point 3

 The schedule of the activities in SPS point 3 are being discussed with EN-EL, EN-CV and BE-RF teams

Activities need to be organized in shifts (6h-15h, 15h-23h) to fit in the schedule. The detailed schedule is being studied to reduce this period of shift as short as possible > new proposal with 7 weeks of shifts and no co-activities during the cabling campaign









## SPS Point 3

#### Remain to be checked in details

- Installation of the optical fibre cables
- Transport of the magnets for the aC coating activities
- Co-activities between Fire Safety Project and
  - The cabling campaign
  - The re-installatio