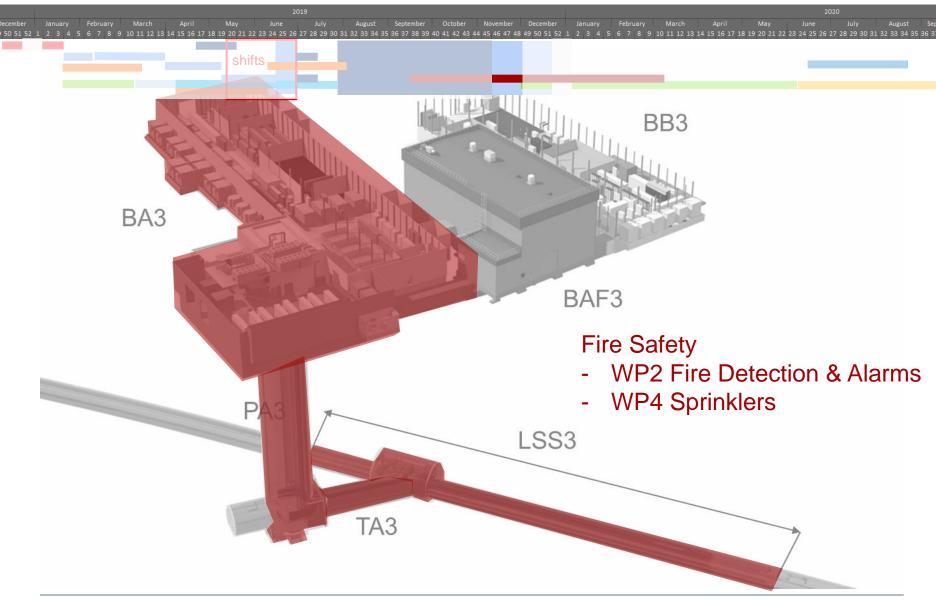

## SPS Point 3

 The schedule of the activities in SPS point 3 are being discussed with EN-EL, EN-CV and BE-RF teams

Activities need to be organized in shifts (6h-15h, 15h-23h) to fit in the schedule. The detailed schedule is being studied to reduce this period of shift as short as possible > new proposal with 7 weeks of shifts and no co-activities during the cabling campaign

#### Remain to be checked in details

- Installation of the optical fibre cables
- Transport of the magnets for the aC coating activities
- Co-activities between Fire Safety Project and
  - The cabling campaign
  - The re-installation of the LSS3