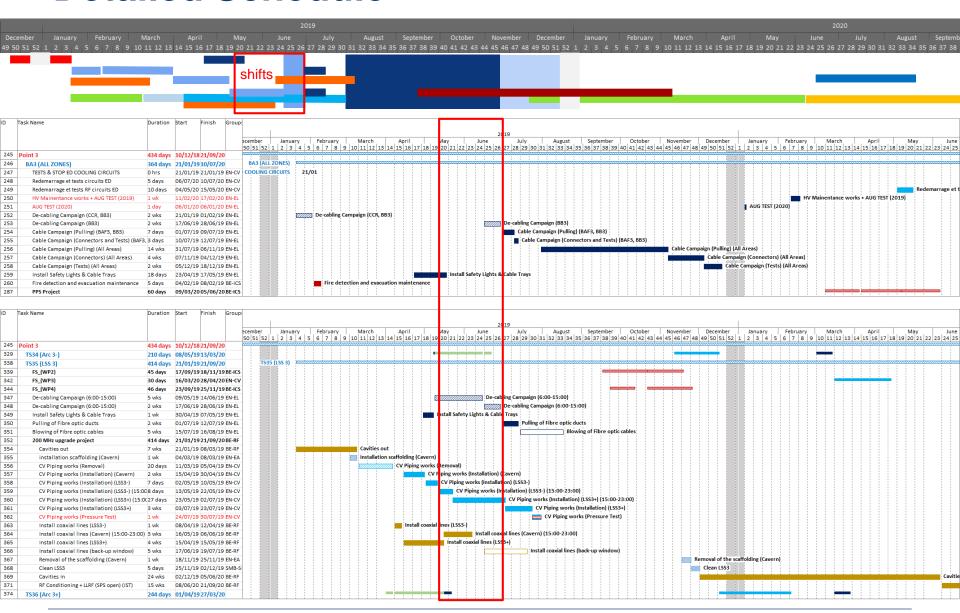

## SPS Point 3

 The schedule of the activities in SPS point 3 are being discussed with EN-EL, EN-CV and BE-RF teams

Activities need to be organized in shifts (6h-15h, 15h-23h) to fit in the schedule. The detailed schedule is being studied to reduce this period of shift as short as possible > new proposal with 7 weeks of shifts and no co-activities during the cabling campaign

## SPS Point 3