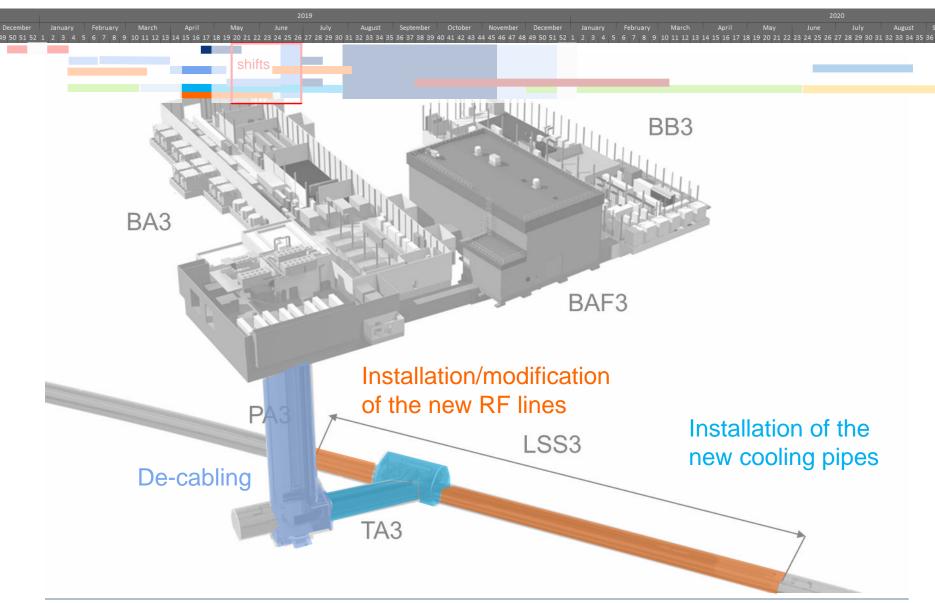

# Activities in the SPS 3 during the LS2

**EN-ACE** 







#### **Detailed Schedule**



#### **Detailed Schedule**







#### **Activities in SPS 3 during LS2**







#### Weeks **50-3** (2018-2019)







#### Weeks 4-6 (2019)







#### Weeks **7-10** (2019)







#### Weeks 11-14 (2019)







#### Weeks 15-17 (2019)







15-Oct-2018

#### Weeks 18-19 (2019)







#### Weeks 20-24 (2019)







#### Weeks 25-26 (2019)





#### Weeks 27-30 (2019)







#### Weeks 31-45 (2019)







#### Weeks 46-48 (2019)











### Week 24-... (2020)







## SPS Point 3

 The schedule of the activities in SPS point 3 are being discussed with EN-EL, EN-CV and BE-RF teams

Activities need to be organized in shifts (6h-15h, 15h-23h) to fit in the schedule. The detailed schedule is being studied to reduce this period of shift as short as possible > new proposal with 7 weeks of shifts and no co-activities during the cabling campaign









## SPS Point 3

#### Remain to be checked in details

- Installation of the optical fibre cables
- Transport of the magnets for the aC coating activities
- Co-activities betw