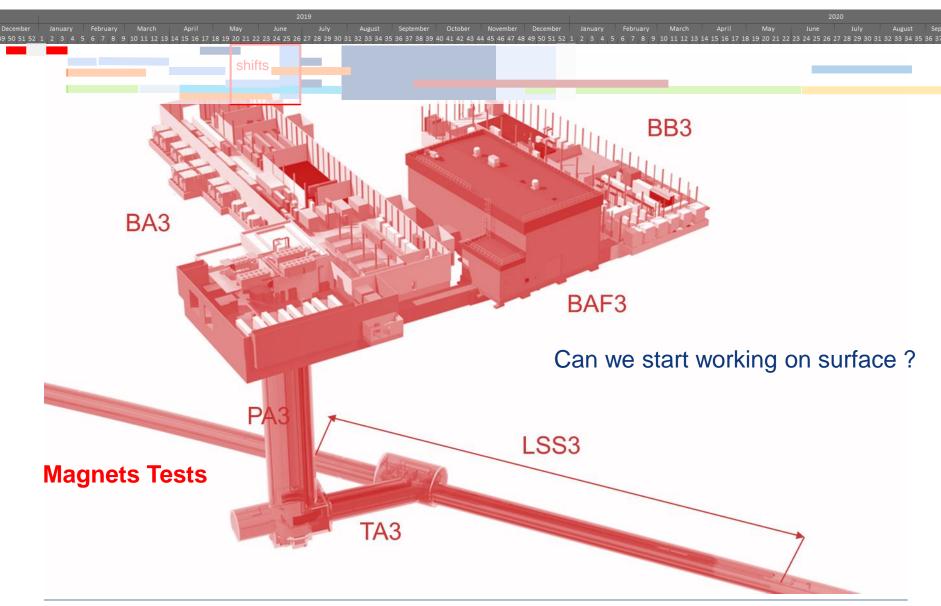

## SPS Point 3

 The schedule of the activities in SPS point 3 are being discussed with EN-EL, EN-CV and BE-RF teams

Activities need to be organized in shifts (6h-15h, 15h-23h) to fit in the schedule. The detailed schedule is being studied to reduce this period of shift as short as possible > new proposal with 7 weeks of shifts and no co-activities during the cabling campaign

#### Remain to be checked in details

- Installation of the optical fibre cables
- Transport of the magnets for the aC coating activities
- Co-activities between Fire Safety Project and
  - The cabling campaign
  - The re-installation of the LSS3