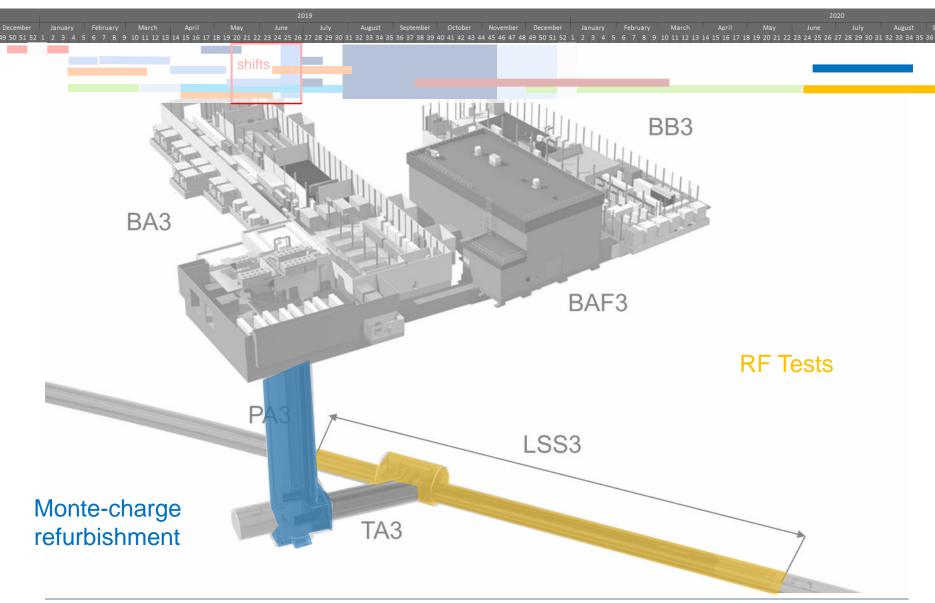

# Activities in the SPS 3 during the LS2

**EN-ACE** 

#### **Activities in SPS 3 during LS2**

## SPS Point 3

 The schedule of the activities in SPS point 3 are being discussed with EN-EL, EN-CV and BE-RF teams

Activities need to be organized in shifts (6h-15h, 15h-23h) to fit in the schedule. The detailed schedule is being studied to reduce this period of shift as short as possible > new proposal with 7 weeks of shifts and no co-activities during the cabling campaign