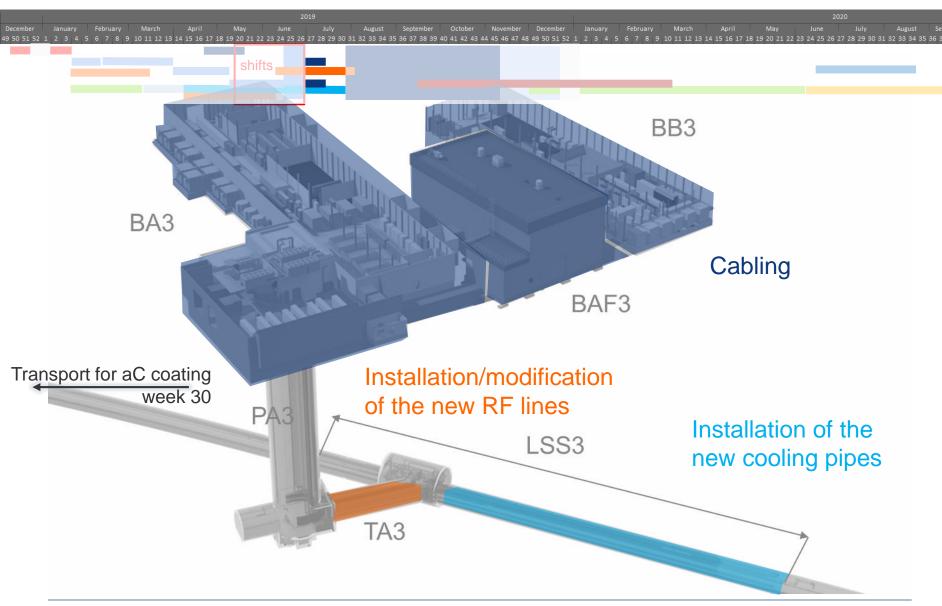

## SPS Point 3

 The schedule of the activities in SPS point 3 are being discussed with EN-EL, EN-CV and BE-RF teams

Activities need to be organized in shifts (6h-15h, 15h-23h) to fit in the schedule. The detailed schedule is being studied to reduce this period of shift as short as possible > new proposal with 7 weeks of shifts and no co-activities during the cabling campaign

#### Remain to be checked in details

- Installation of the optical fibre cables
- Transport of the magnets for the aC coating activities
- Co-activities between Fire Safety Project and
  - The cabling campaign
  - The re-installation of the LSS3