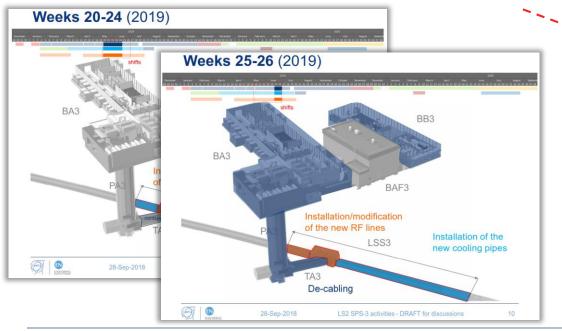

S 3 during LS2**







#### Weeks **50-3** (2018-2019)







#### Weeks 4-6 (2019)







#### Weeks **7-10** (2019)







#### Weeks 11-14 (2019)







#### Weeks 15-17 (2019)







15-Oct-2018

#### Weeks 18-19 (2019)







#### Weeks 20-24 (2019)







#### Weeks 25-26 (2019)





#### Weeks 27-30 (2019)







#### Weeks 31-45 (2019)







#### Weeks 46-48 (2019)











### Week 24-... (2020)







## SPS Point 3

 The schedule of the activities in SPS point 3 are being discussed with EN-EL, EN-CV and BE-RF teams

Activities need to be organized in shifts (6h-15h, 15h-23h) to fit in the schedule. The detailed schedule is being studied to reduce this period of shift as short as possible > new proposal with 7 weeks of shifts and no co-activities during the cabling campaign









## SPS Point 3

#### Remain to be checked in details

- Installation of the optical fibre cables
- Transport of the magnets for the aC coating activities
- Co-activities between Fire Safety Project and
  - The cabling campaign
  - The re-installation of the LSS3