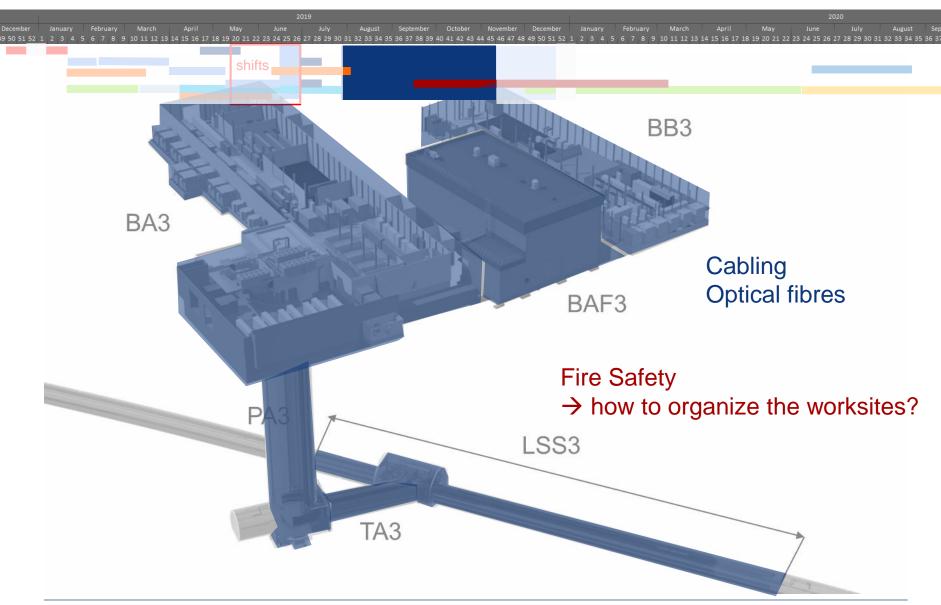

## SPS Point 3

 The schedule of the activities in SPS point 3 are being discussed with EN-EL, EN-CV and BE-RF teams

Activities need to be organized in shifts (6h-15h, 15h-23h) to fit in the schedule. The detailed schedule is being studied to reduce this period of shift as short as possible > new proposal with 7 weeks of shifts and no co-activities during the cabling campaign

#### Remain to be checked in details

- Installation of the optical fibre cables
- Transport of the magnets for the aC coating activities
- Co-activities between Fire Safety Project and
  - The cabling campaign
  - The re-installation of the LSS3