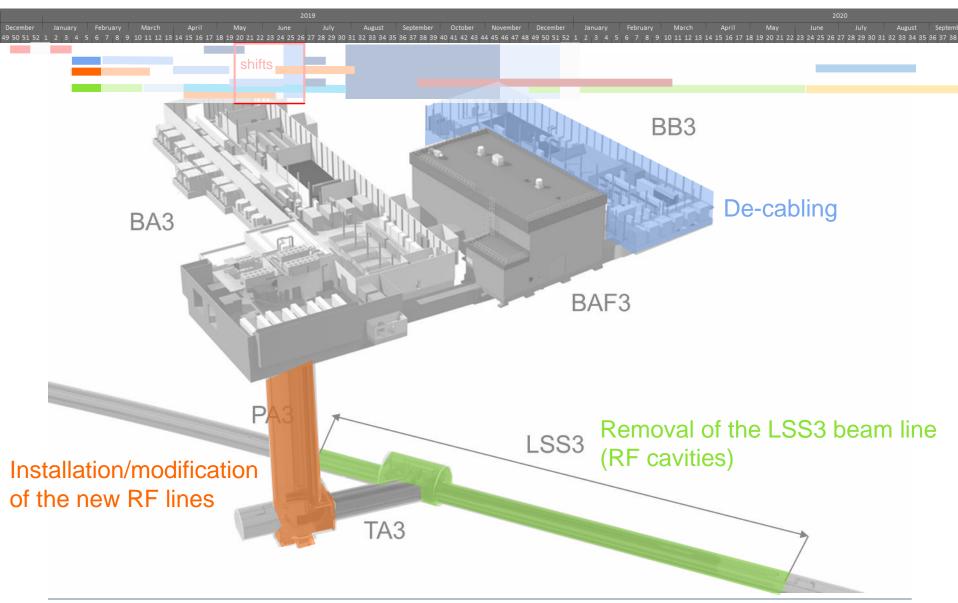

# Activities in the SPS 3 during the LS2

**EN-ACE** 







#### **Detailed Schedule**



#### **Detailed Schedule**







#### **Activities in SPS 3 during LS2**







#### Weeks **50-3** (2018-2019)







#### Weeks 4-6 (2019)







#### Weeks **7-10** (2019)







#### Weeks 11-14 (2019)







#### Weeks 15-17 (2019)







15-Oct-2018

#### Weeks 18-19 (2019)







#### Weeks 20-24 (2019)







#### Weeks 25-26 (2019)





#### Weeks 27-30 (2019)







#### Weeks 31-45 (2019)







#### Weeks 46-48 (2019)











### Week 24-... (2020)







## SPS Point 3

 The schedule of the activities in SPS point 3 are being discussed with EN-EL, EN-CV and BE-RF teams

Activities need to be organized in shifts (6h-15h, 15h-23h) to fit in the schedule. The detailed schedule is being studied to reduce this period of shift as short as possible > new proposal with 7 weeks of shifts and no co-activities during the cabling campaign









## SPS Point 3

#### Remain to be checked in details

- Installation of the op