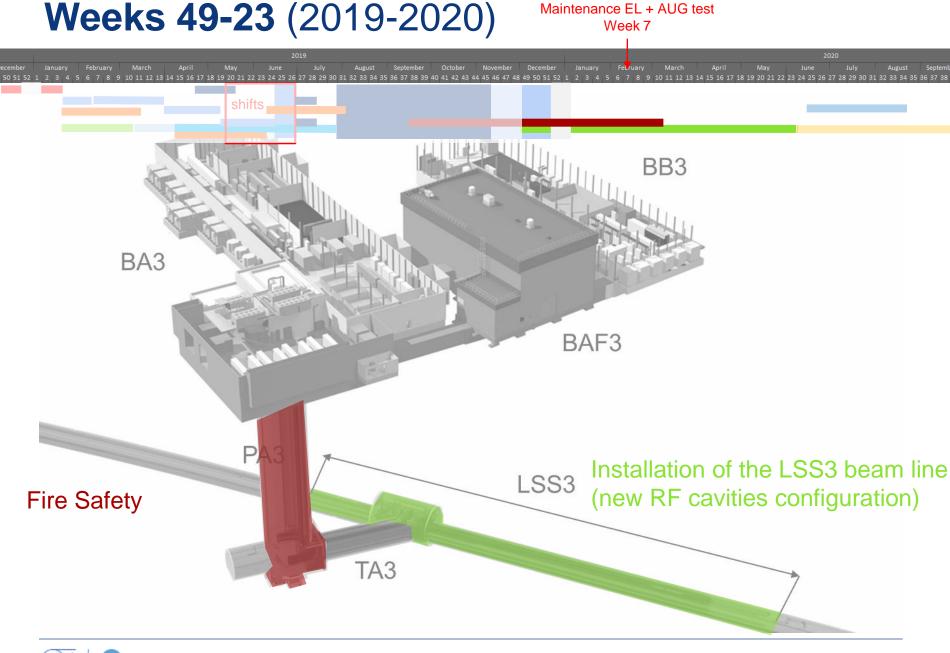

### Week 24-... (2020)

## SPS Point 3

 The schedule of the activities in SPS point 3 are being discussed with EN-EL, EN-CV and BE-RF teams

Activities need to be organized in shifts (6h-15h, 15h-23h) to fit in the schedule. The detailed schedule is being studied to reduce this period of shift as short as possible > new proposal with 7 weeks of shifts and no co-activities during the cabling campaign

#### Remain to be checked in details

- Installation of the optical fibre cables
- Transport of the magnets for the aC coating activities
- Co-activities between Fire Safety Project and
  - The cabling campaign
  - The re-installation of the LSS3