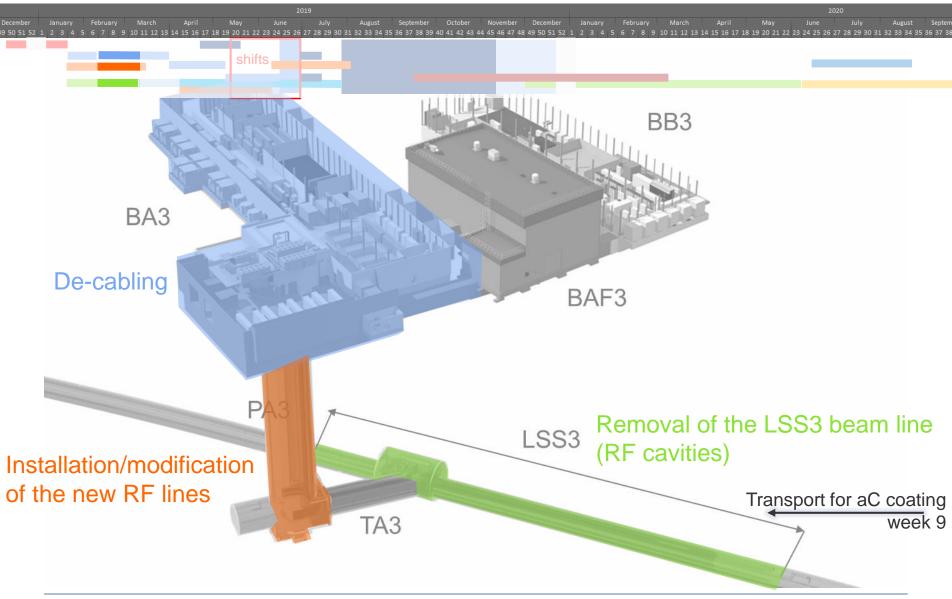

# Activities in the SPS 3 during the LS2

**EN-ACE** 







#### **Detailed Schedule**



#### **Detailed Schedule**







#### **Activities in SPS 3 during LS2**







#### Weeks **50-3** (2018-2019)







#### Weeks 4-6 (2019)







#### Weeks **7-10** (2019)







#### Weeks 11-14 (2019)







#### Weeks 15-17 (2019)







15-Oct-2018

#### Weeks 18-19 (2019)







#### Weeks 20-24 (2019)







#### Weeks 25-26 (2019)





#### Weeks 27-30 (2019)







#### Weeks 31-45 (2019)







#### Weeks 46-48 (2019)











### Week 24-... (2020)







## SPS Point 3

 The schedule of the activities in SPS point 3 are being discussed with EN-EL, EN-CV and BE-RF teams

Activities need to be organized in shifts (6h-15h, 15h-23h) to fit in the schedule. The detailed schedule is being studied to reduce this period of shift as short as possible > new proposal with 7 weeks of shifts and no co-activities during the cabling campaign









## SPS Point 3

#### Remain to be checked in details

- Installation of the optical fibre cables
- Transport of