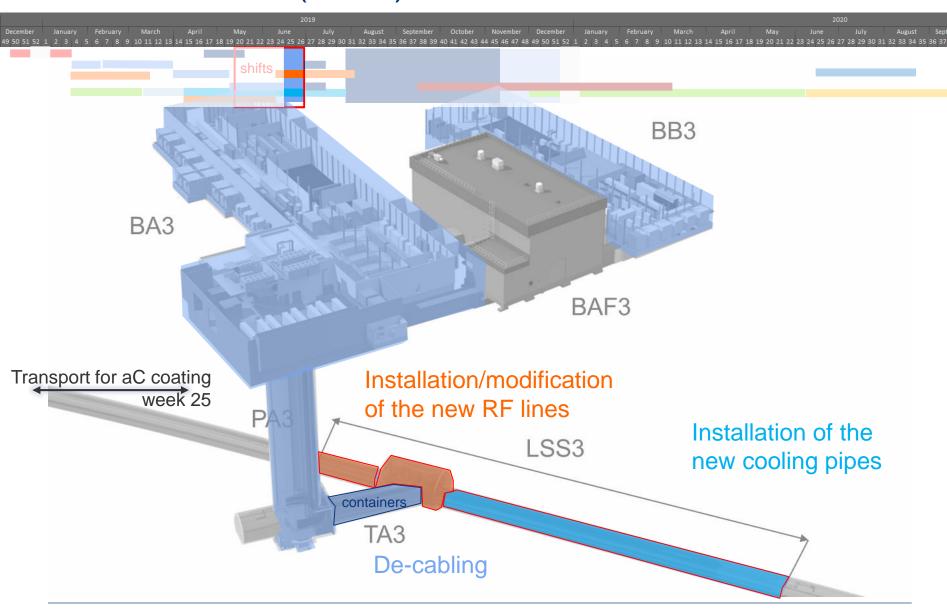

# Activities in the SPS 3 during the LS2

**EN-ACE** 







#### **Detailed Schedule**



#### **Detailed Schedule**







#### **Activities in SPS 3 during LS2**







#### Weeks **50-3** (2018-2019)







#### Weeks 4-6 (2019)







#### Weeks **7-10** (2019)







#### Weeks 11-14 (2019)







#### Weeks 15-17 (2019)







15-Oct-2018

#### Weeks 18-19 (2019)







#### Weeks 20-24 (2019)







#### Weeks 25-26 (2019)





#### Weeks 27-30 (2019)







#### Weeks 31-45 (2019)







#### Weeks 46-48 (2019)











### Week 24-... (2020)







## SPS Point 3

 The schedule of the activities in SPS point 3 are being discussed with EN-EL, EN-CV and BE-RF teams

Activities need to be organized in shifts (6h-15h, 15h-23h) to fit in the schedule. The detailed schedule is being studied to reduce this period of shift as short as possible > new proposal with 7 weeks of shifts and no co-activities during the cabling campaign









## SPS Point 3

#### Remain to be checked in details

- Installation of the optical fibre cables
- Transport of the magnets for the aC coating activities
- Co-activities between Fire Safety Project and
  - The cabling campaign
  - The re-installation of the LSS3