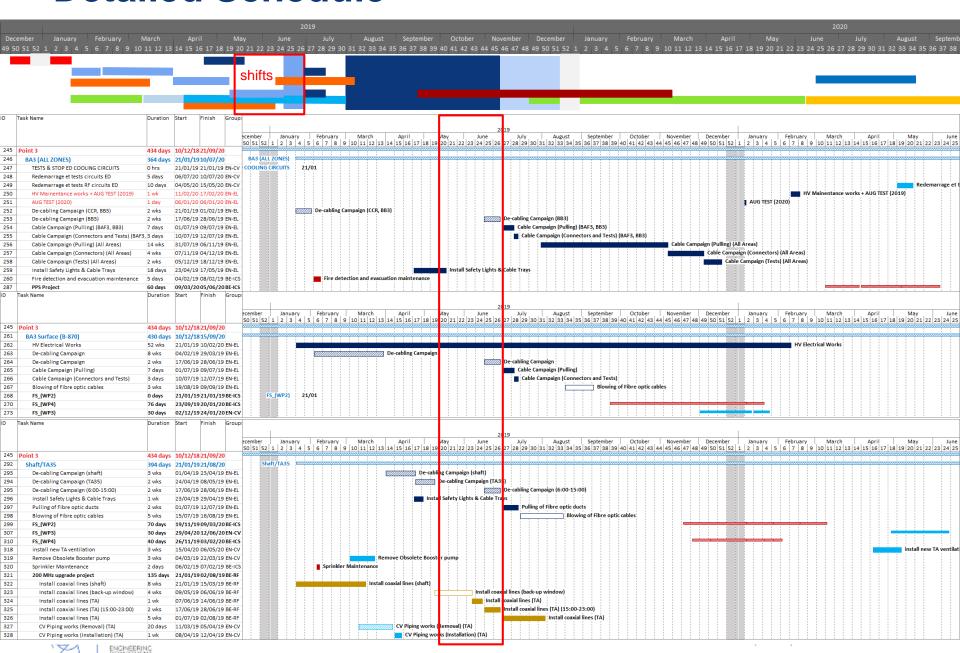

## SPS Point 3

 The schedule of the activities in SPS point 3 are being discussed with EN-EL, EN-CV and BE-RF teams

Activities need to be organized in shifts (6h-15h, 15h-23h) to fit in the schedule. The detailed schedule is being studied to reduce this period of shift as short as possible > new proposal with 7 weeks of shifts and no co-activities during the cabling campaign

## SPS Point 3