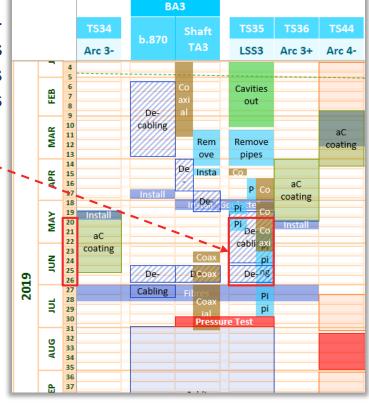

#### **Detailed Schedule**

## SPS Point 3

 The schedule of the activities in SPS point 3 are being discussed with EN-EL, EN-CV and BE-RF teams

Activities need to be organized in shifts (6h-15h, 15h-23h) to fit in the schedule. The detailed schedule is being studied to reduce this period of shift as short as possible > new proposal with 7 weeks of shifts and no co-activities during the cabling campaign