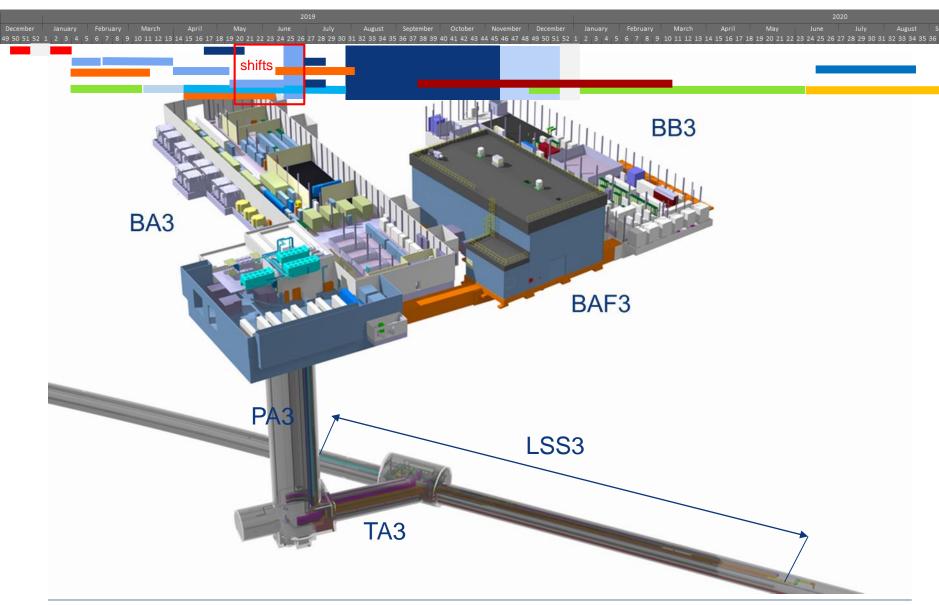

## SPS Point 3

 The schedule of the activities in SPS point 3 are being discussed with EN-EL, EN-CV and BE-RF teams

Activities need to be organized in shifts (6h-15h, 15h-23h) to fit in the schedule. The detailed schedule is being studied to reduce this period of shift as short as possible > new proposal with 7 weeks of shifts and no co-activities during the cabling campaign

#### Remain to be checked in details

- Installation of the optical fibre cables
- Transport of the magnets for the aC coating activities
- Co-activities between Fire Safety Project and
  - The cabling campaign
  - The re-installation of the LSS3