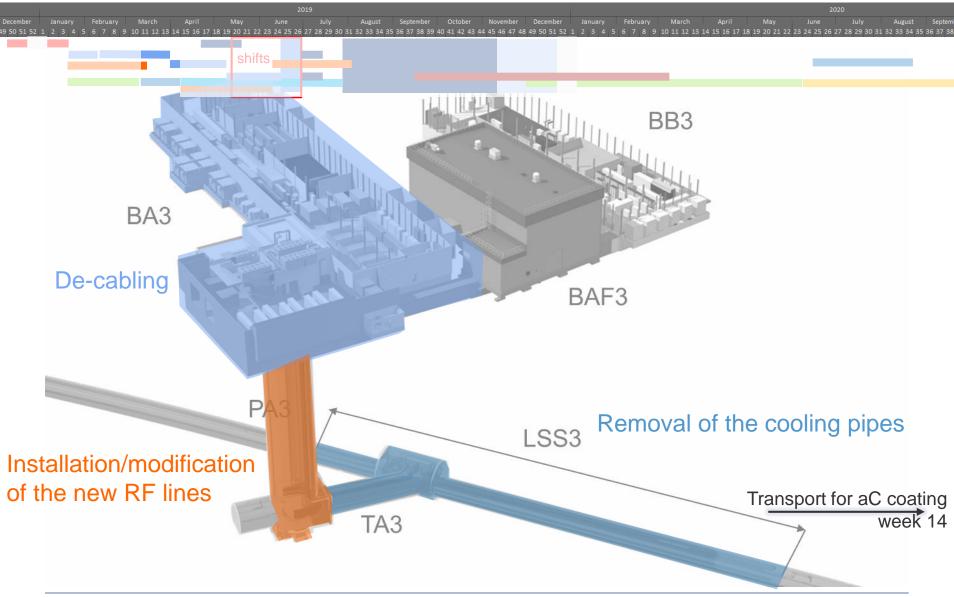

# Activities in the SPS 3 during the LS2

**EN-ACE** 







#### **Detailed Schedule**



#### **Detailed Schedule**







#### **Activities in SPS 3 during LS2**







#### Weeks **50-3** (2018-2019)







#### Weeks 4-6 (2019)







#### Weeks **7-10** (2019)







#### Weeks 11-14 (2019)







#### Weeks 15-17 (2019)







15-Oct-2018

#### Weeks 18-19 (2019)







#### Weeks 20-24 (2019)







#### Weeks 25-26 (2019)





#### Weeks 27-30 (2019)







#### Weeks 31-45 (2019)







#### Weeks 46-48 (2019)











### Week 24-... (2020)







## SPS Point 3

 The schedule of the activities in SPS point 3 are being discussed with EN-EL, EN-CV and BE-RF teams

Activities need to be organized in shifts (6h-15h, 15h-23h) to fit in the schedule. The detailed schedule is being studied to reduce this period of shift as short as possible > new proposal with 7 weeks of shifts and no co-activities during the cabling campaign









## SPS Point 3

#### Remain to be checked in details

- Installation of the optical fibre cables
- Transport of the magnets for the aC coating