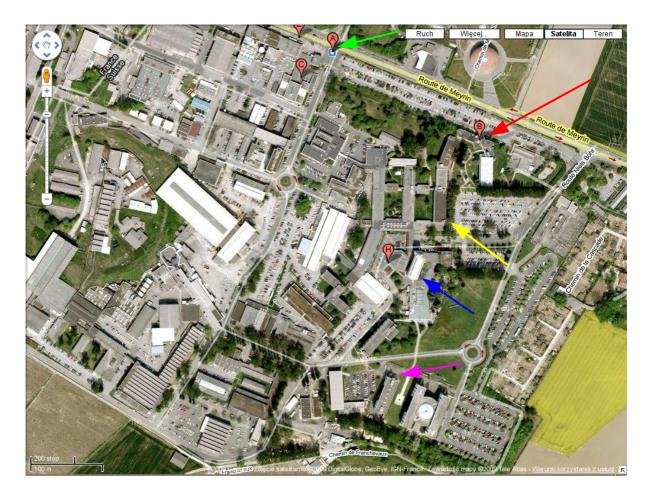

## Local information for WPCF

**Entering CERN the first time**: The reception building (33) is indicated by red arrow on the map below. Enter building 33 and obtain your conference badge. Then proceed through the door just past the reception. Follow the black line on the floor which will take you through building 33, then 5, finally 4. At the end of building 4 - look for WPCF signs pointing upwards. Take the staircase - CERN TH Secretariat is on the second floor, the TH Auditorium (the conference venue) is on the third floor.

**Entering CERN after You have obtained Your conference badge (or after 18:30)**: the main entrance (Gate B) indicated by the green arrow on the map below.

**Conference venue**: The CERN TH Auditorium, 4 3-006 (Building 4, 3<sup>rd</sup> floor, room 006), indicated by the yellow arrow on the map

**Conference secretariat**: CERN TH Secretariat, 4, 2-004 (Building 4, 2<sup>nd</sup> floor, room 004), one floor below the TH Auditorium

Coffee breaks: CERN TH common room, 4 3-011 (Building 4, 3<sup>rd</sup> floor, room 011)

**Lunch**: CERN Cafeteria, indicated by the blue arrow on the map. In the same building You will also find a Post Office and the UBS bank with an ATM. Note that unless you hold a UBS card, you can only get CHF; if you need EUR please contact a LOC member.

Accommodation: CERN hostel reception (building 39), indicated by the violet arrow on the map