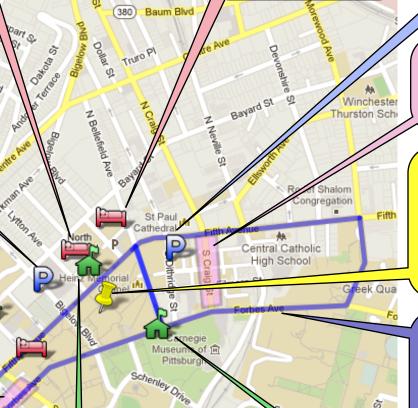

### **PITT Parking** 4380 Bigelow Blvd. Not open 24hrs. 0-1 hour \$4.00 1-2 hours \$5.00 2-4 hours \$7.00 4-6 hours \$8.00 6-8 hours \$10.00 \$12.00 8-10 hours 10 hours-close \$14.00 Night Rate \$5.00 (after 4 p.m.) **Benedum Hall** in rooms G26, G27, G28, G29,

## **Public Parking** 210 Meyran Ave. 412-621-5922 Open 24hrs. Good option for dorms. Weekdays: \$9/day

Weekends: \$5/day

Robert E. Williams 4

Clarissa St

Bryn Mawr Rd

Memorial Park

Anaheim St

Cherokee St

## **CMU Parking**

Dithridge Street Open 24hrs. Expensive. For rates, see: http://www.cmu.edu/ parking/about/

#### Restaurants

There are a variety of low cost restaurants along this section of Craig Street.