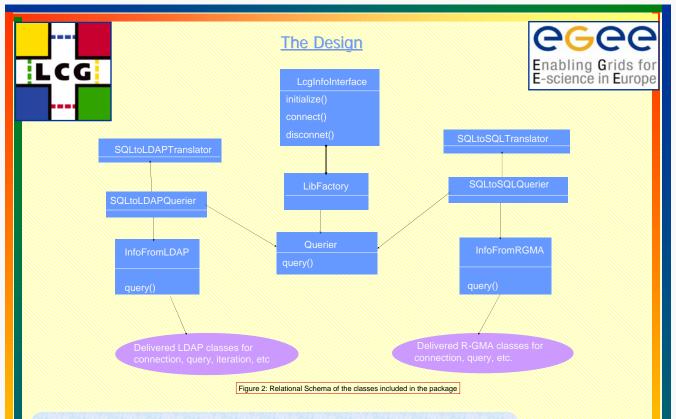

## **User Requirements**

## a) SQL query

b) Configuration file which allows users to define the service to query and therefore the specific

protocol to be used. The user can also define parameters specific to each protocol.