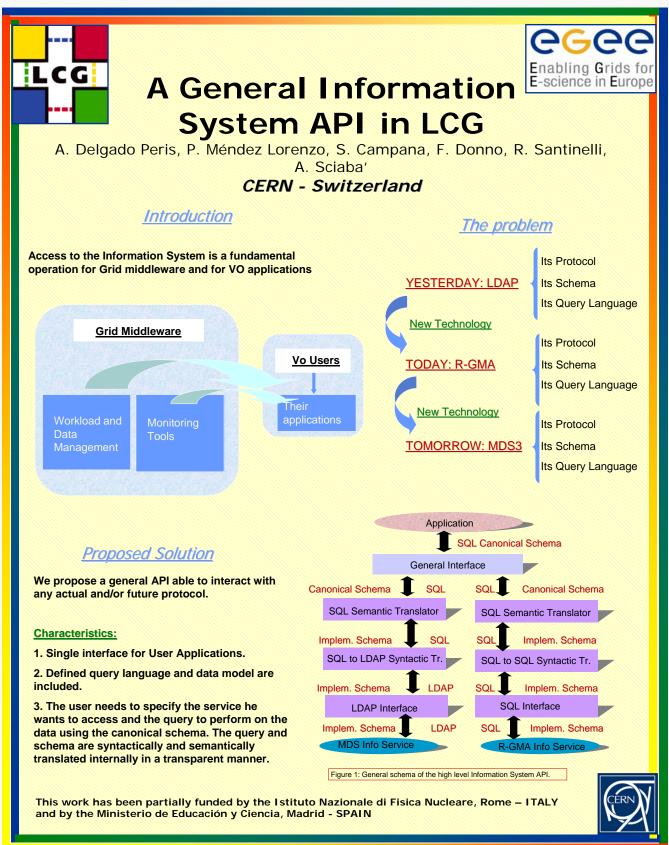

## **User Requirements**

## a) SQL query

b) Configuration file which allows users to define the service to query and therefore the specific

protocol to be used. The user can also define parameters specific to each protocol.