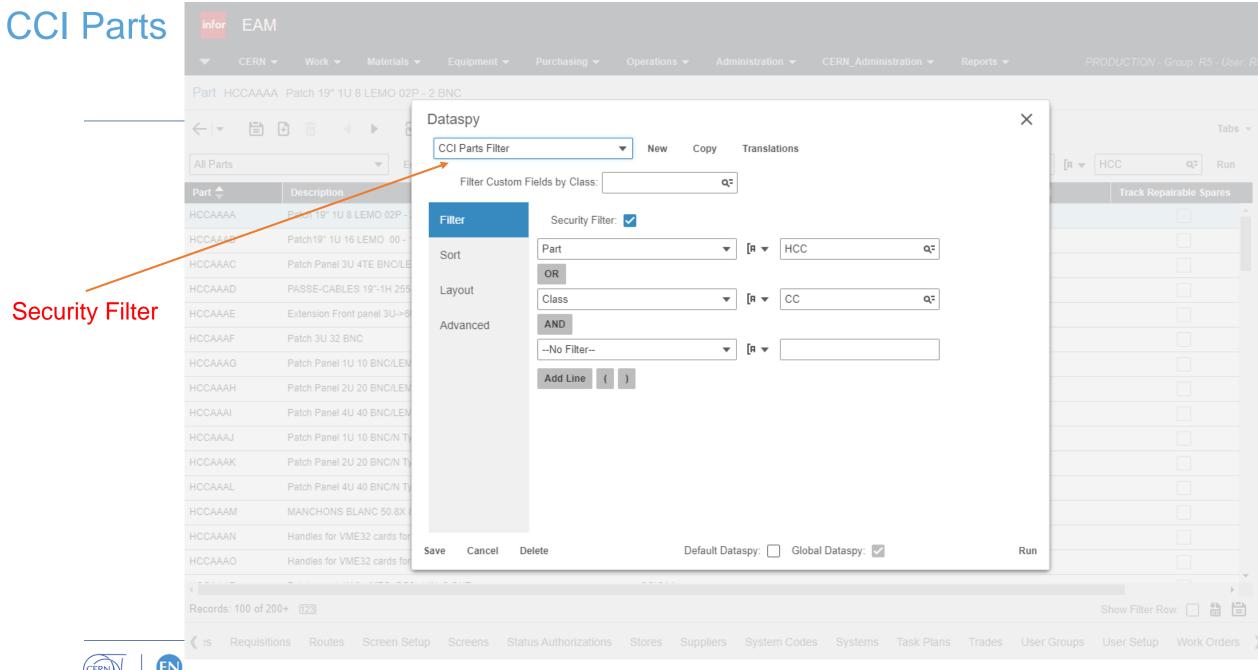

ng ▼ Operations ~ Administration **▼ CERN\_Administration** ▼ **Reports ▼** PRODUCTION - Group: R5 - User: R5 User ID IKOZSAR Ioan Kozsar り 늘 ◎ ? 単 ☑ │ ├ □ → Department Security × User Departments × KPIs × Inboxes × Record View Comments × More ▼ ▼ [R ▼ CCI All Records Edit Department Run Read Only Department Description CCIA Control Central Infrastructure Department CCIB Accelerators controls: Front End Installation request **Department Security** Records: 2 of 2 123 Show Filter Row: provides access to Data : • 亩 り Department Security Details Department: Q= Read Only: lequisitions Stores Suppliers System Codes Systems Task Plans Trades User Groups User Setup Work Ord Routes Screen Setup Screens Status Authorizations 09/02/2021





### CERN Administration







# Screen Permission









# Store Security