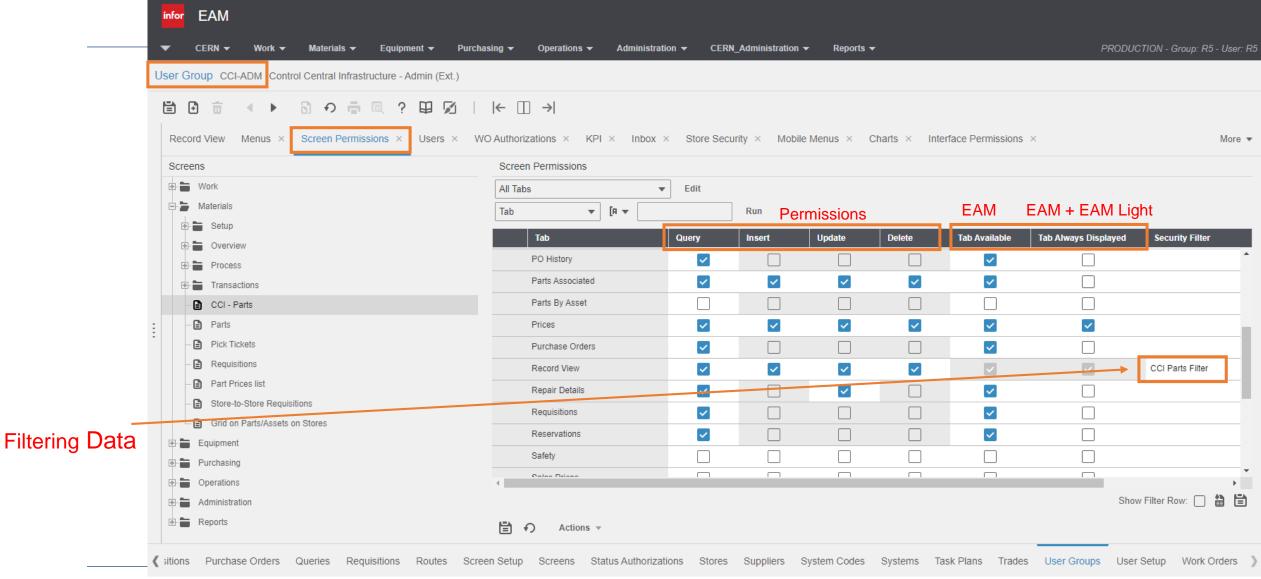

rchasing ▼ Operations ~ Administration **▼ CERN\_Administration** ▼ **Reports ▼** PRODUCTION - Group: R5 - User: R5 User ID IKOZSAR Ioan Kozsar り 늘 ◎ ? 単 ☑ │ ├ □ → Department Security × User Departments × KPIs × Inboxes × Record View Comments × More ▼ ▼ [R ▼ CCI All Records Edit Department Run Read Only Department Description CCIA Control Central Infrastructure Department CCIB Accelerators controls: Front End Installation request **Department Security** Records: 2 of 2 123 Show Filter Row: provides access to Data : • 亩 り Department Security Details Department: Q= Read Only: lequisitions Stores Suppliers System Codes Systems Task Plans Trades User Groups User Setup Work Ord Routes Screen Setup Screens Status Authorizations 09/02/2021





### CERN Administration







# Screen Permission









# Store Security