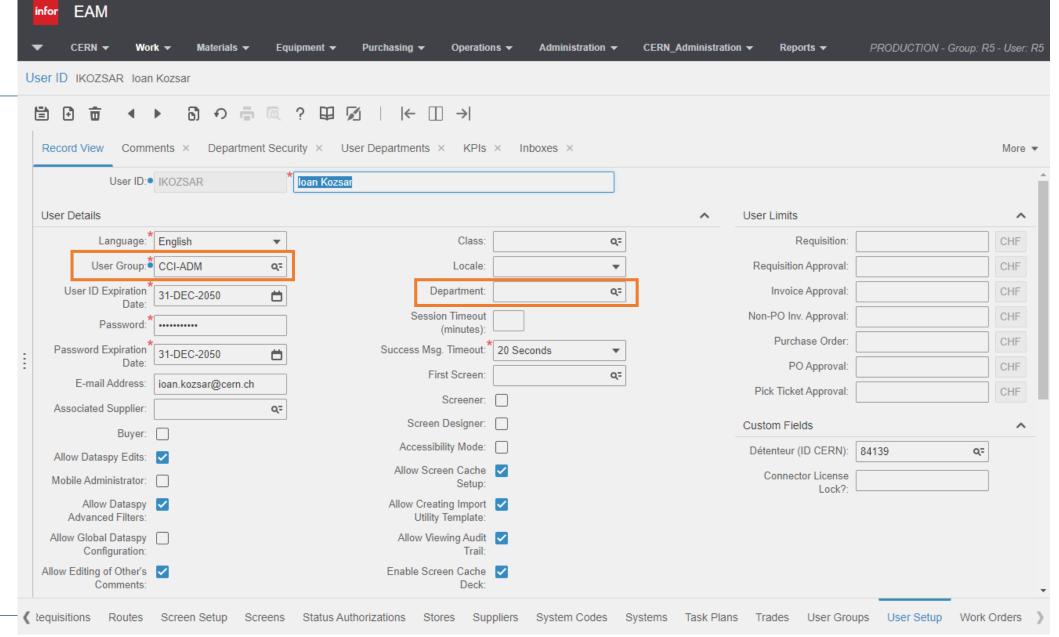

### User Setup

### User Setup

09/02/2021

#### **EAM** infor **User Setup** Equipment \* Purchasing ▼ Operations ~ Administration **▼ CERN\_Administration** ▼ **Reports ▼** PRODUCTION - Group: R5 - User: R5 User ID IKOZSAR Ioan Kozsar り 늘 ◎ ? 単 ☑ │ ├ □ → Department Security × User Departments × KPIs × Inboxes × Record View Comments × More ▼ ▼ [R ▼ CCI All Records Edit Department Run Read Only Department Description CCIA Control Central Infrastructure Department CCIB Accelerators controls: Front End Installation request **Department Security** Records: 2 of 2 123 Show Filter Row: provides access to Data : • 亩 り Department Security Details Department: Q= Read Only: lequisitions Stores Suppliers System Codes Systems Task Plans Trades User Groups User Setup Work Ord Routes Screen Setup Screens Status Authorizations 09/02/2021