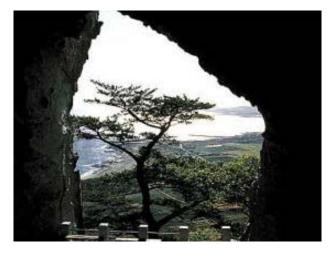

# Scenic Views

Nokdam-mansel

Sanbang Cave buddhist temple

Yeongsilgiam

Sabongnakjo