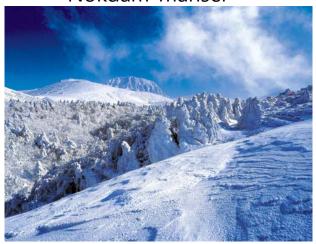

# Scenic Views

Nokdam-mansel

Sanbang Cave buddhist temple

Yeongsilgiam

Sabongnakjo