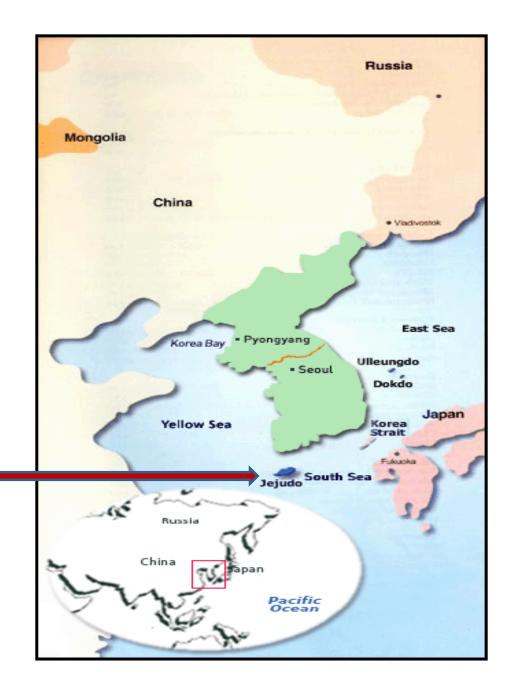

## VERTEX2012 in Korea

•Korea is located in the northeast Asia and Korea is divided into South Korea and North Korea.

Workshop place: Jeju Island (Jejud<del>o)</del>

### Jeju Island (Jejudo)

Workshop place: Seogwipo-city, Jeju Island (Jejudo)