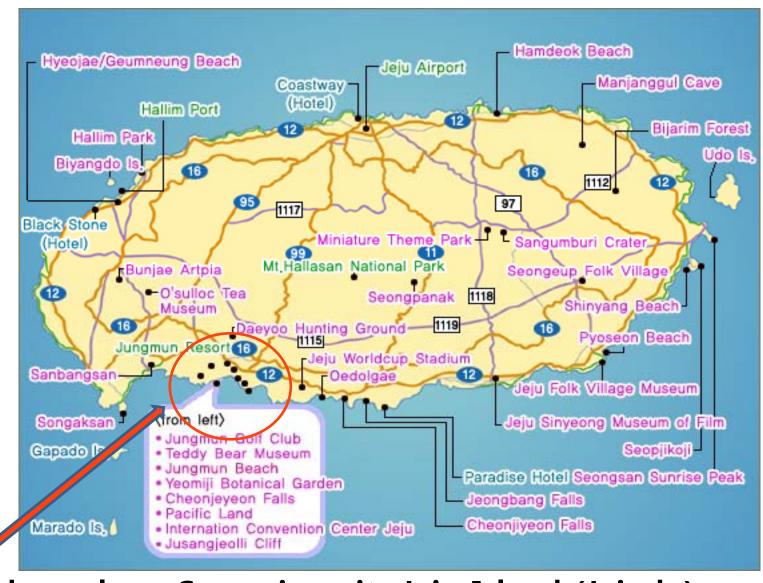

### Jeju Island (Jejudo)

Workshop place: Seogwipo-city, Jeju Island (Jejudo)

#### Workshop venue : Seogwipo KAL Hotel

(http://english.kalhotel.co.kr/)