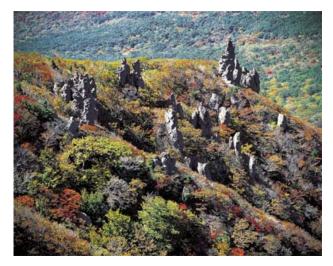

# Scenic Views

Nokdam-mansel

Sanbang Cave buddhist temple

Yeongsilgiam

Sabongnakjo