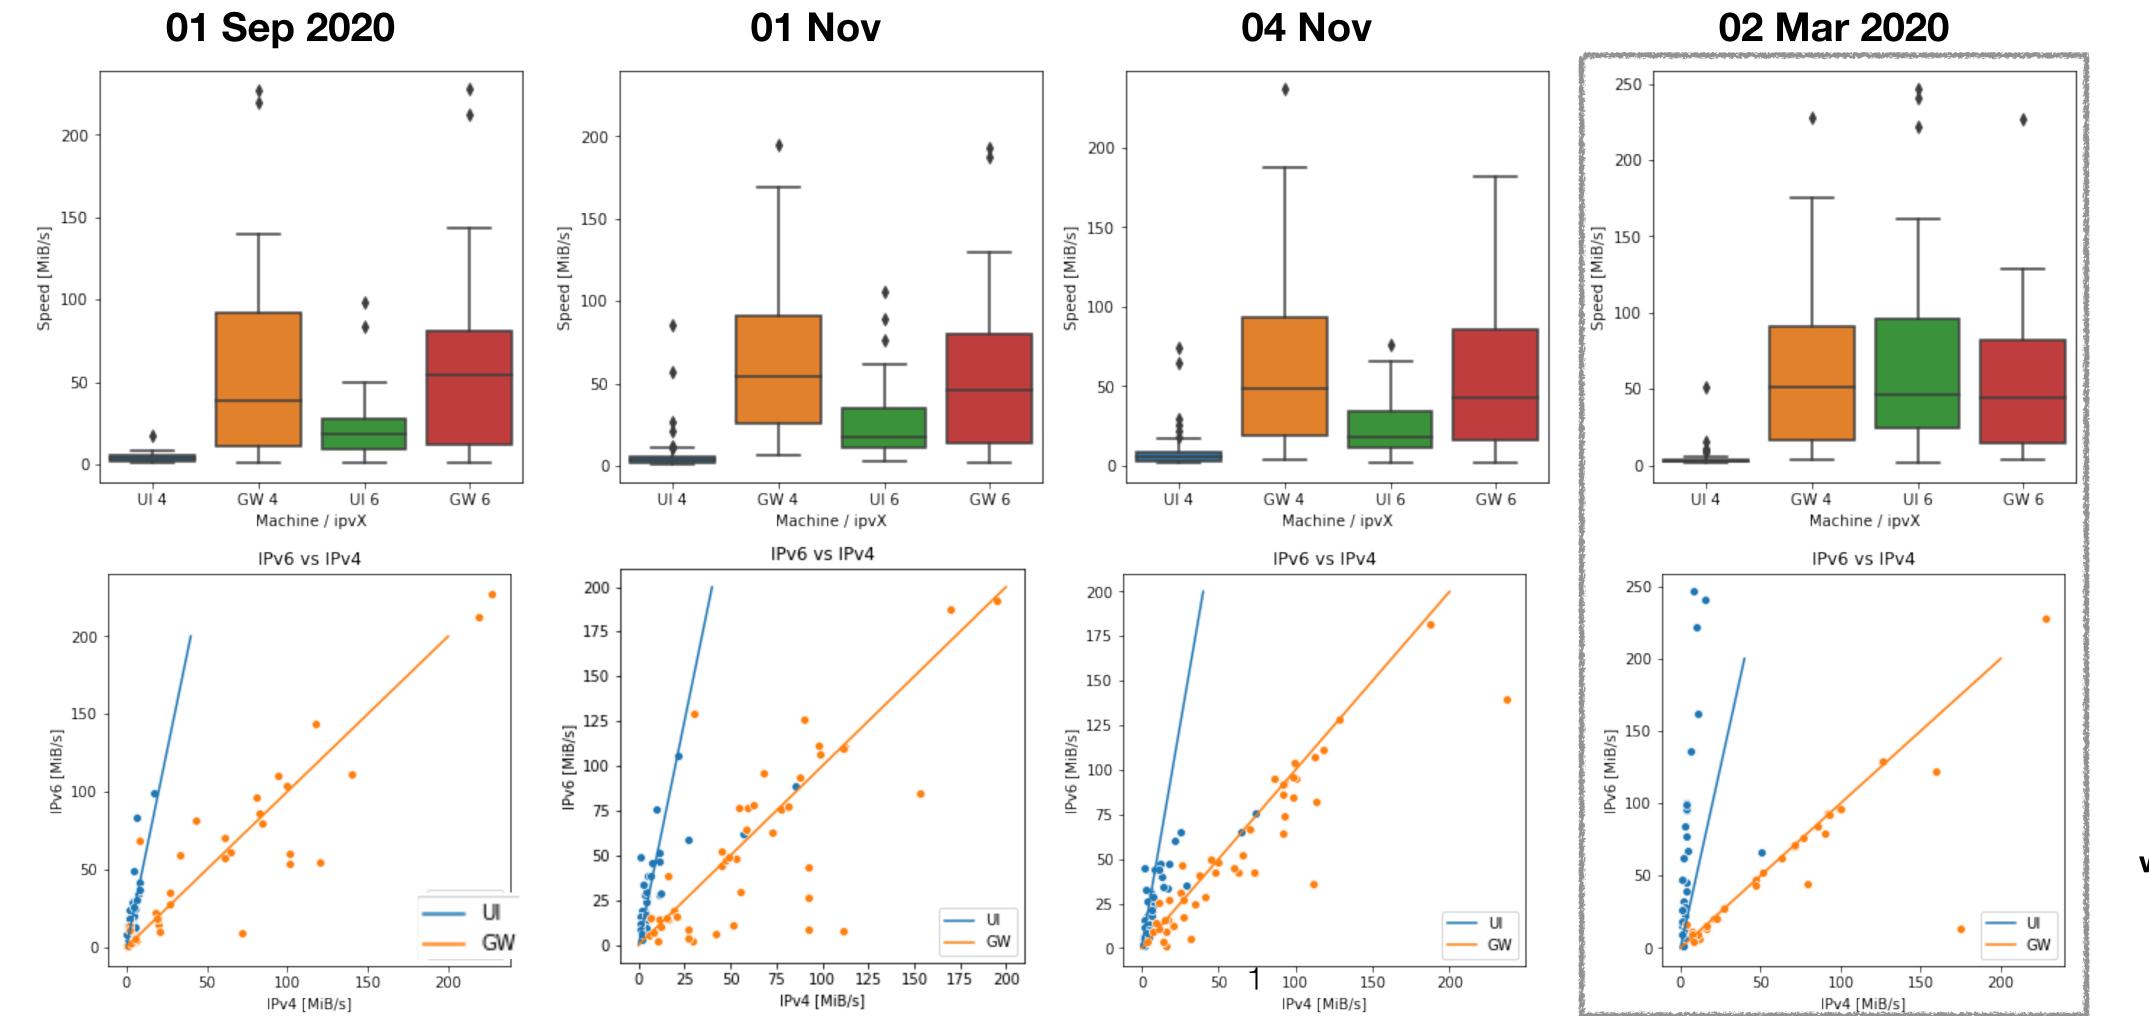

## transfer speeds to GW and UI machines using IPv4 and IPv6

## Firewall IPv4/6 difference tests Box plot of distributions of • Summary of the transfer speed tests performed at various dates: Scatter plot of transfer speeds showing IPv6 vs IPv4 for sites that support both 4 and 6.

- Different colours for the UI and GW machines

Lines are not-fitted; but to guide the eye; Same slopes across the plots

Test file ~350MB

- Plots from 4 Nov test.
  - different in each plot