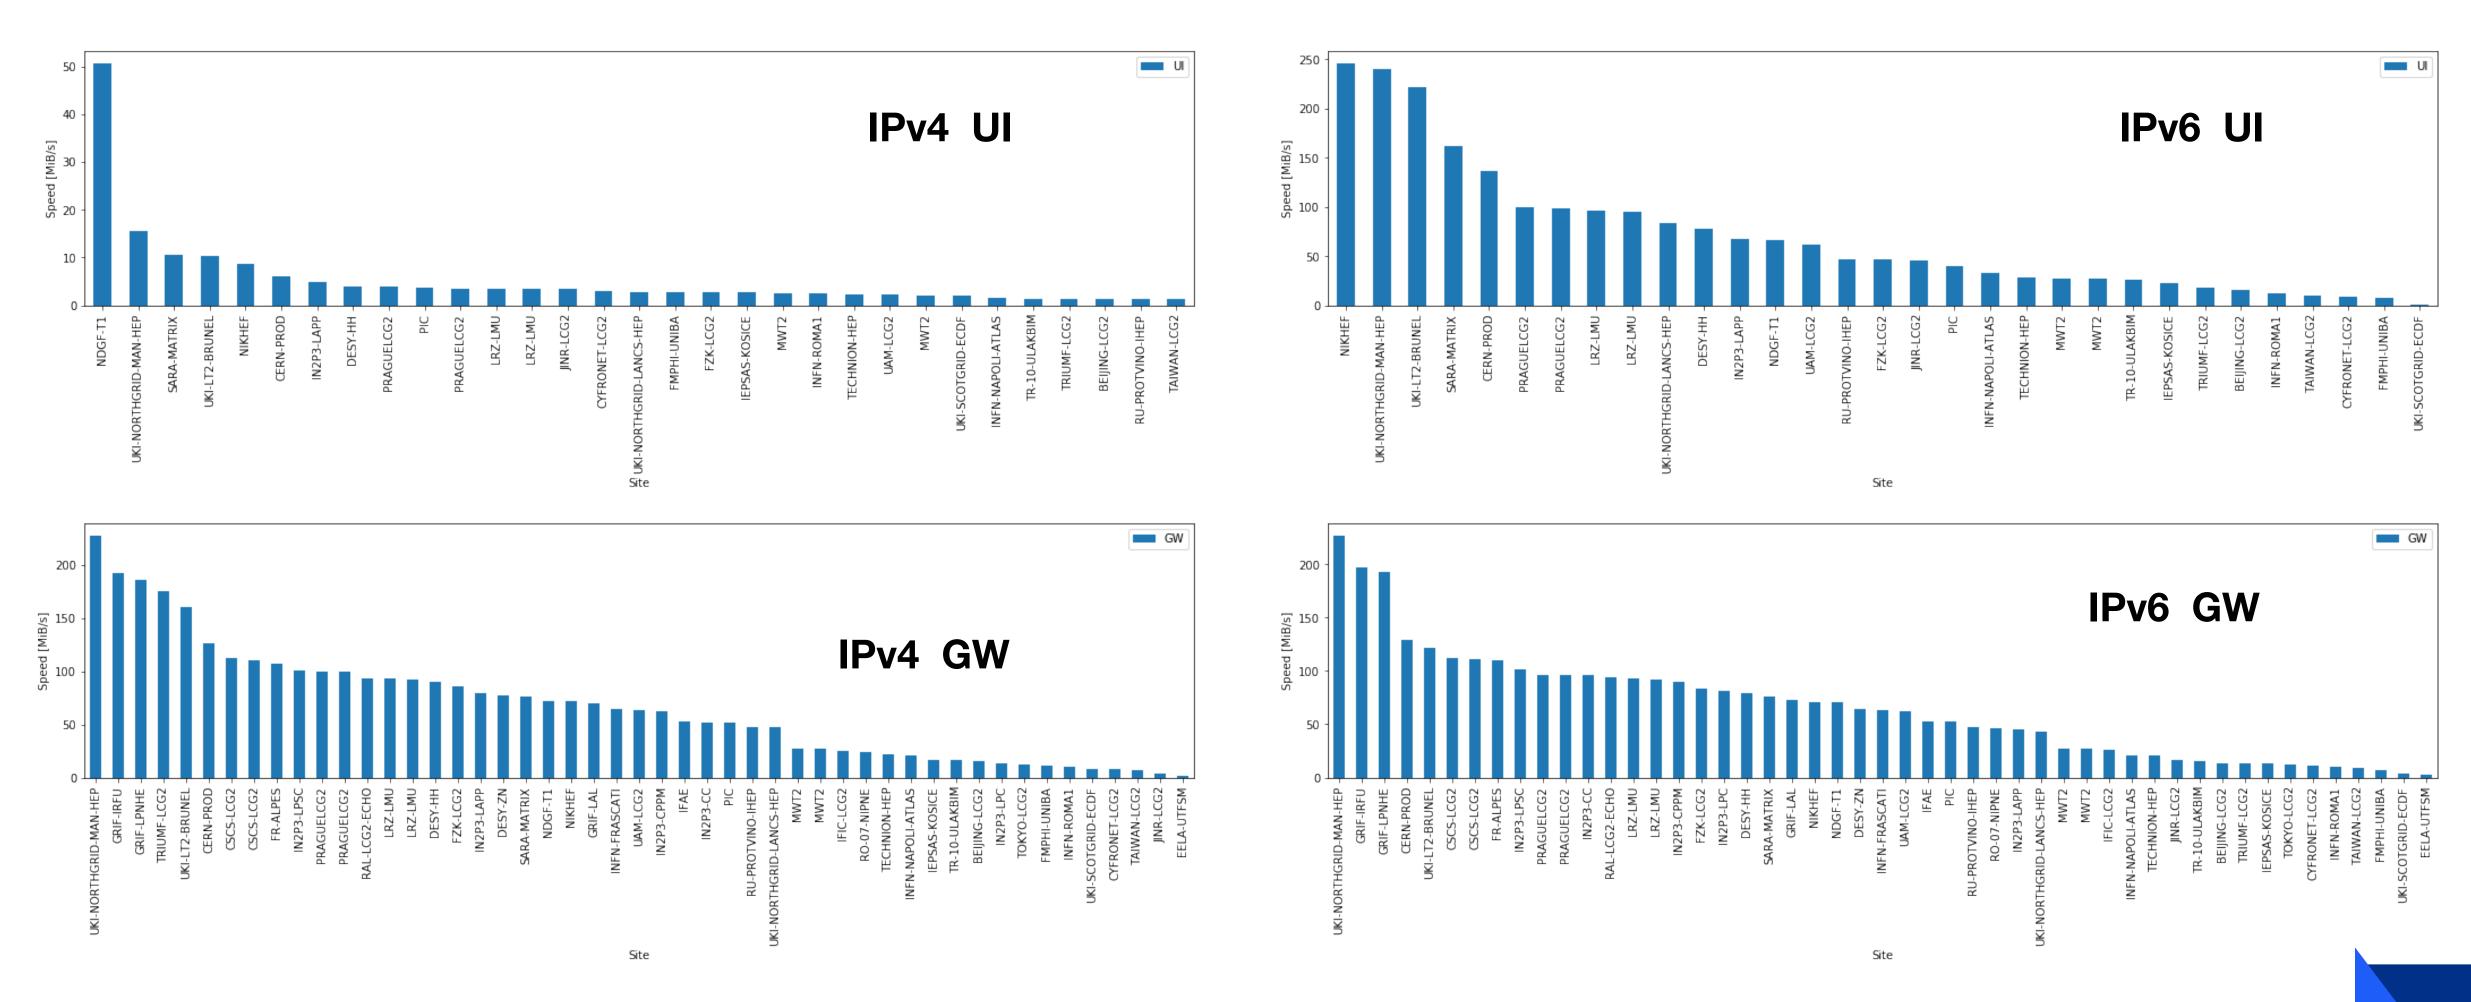

## **Speed distributions**

Median speed (from 5 trials) for each site, ordered by speed. Transfers taking > 300s are stopped and discarded. Vertical scales are