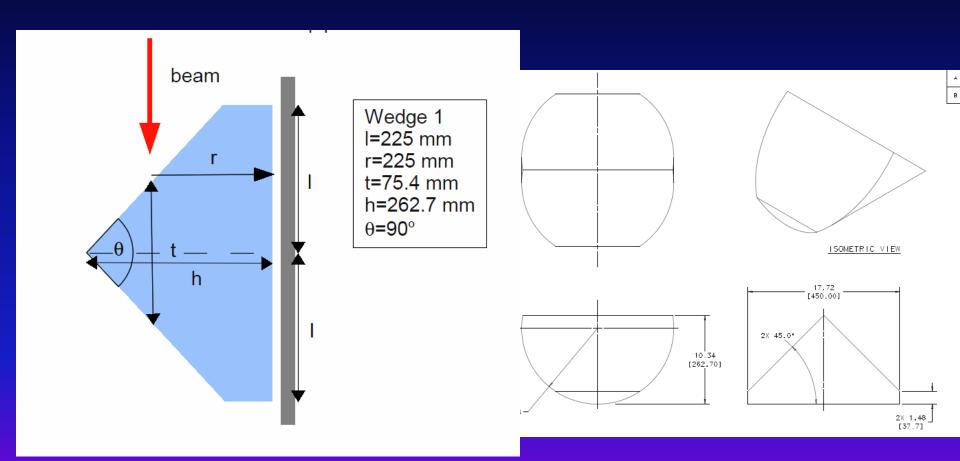

## Wedge 1 - 90°

### Wedge - Procurement

- We have ordered a 90 wedge, but it will come in two pieces
- Need to develop hanger
  - Run with full or ½ wedge
- Wedge machining has not yet started
- I do not have a delivery date yet.