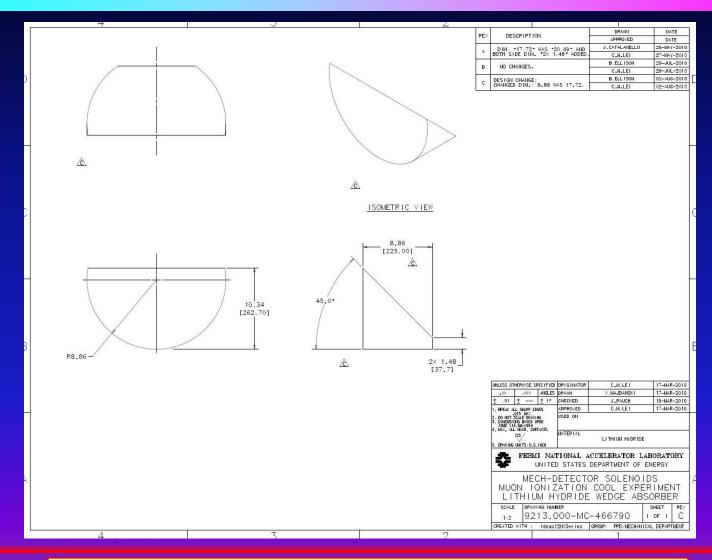

## Procurement - Wedges

## Wedge 1 - 90°

### Wedge - Procurement

- We have ordered a 90 wedge, but it will come in two pieces
- Need to develop hanger
  - Run with full or ½ wedge
- Wedge machining has not yet started
- I do not have a delivery date yet.