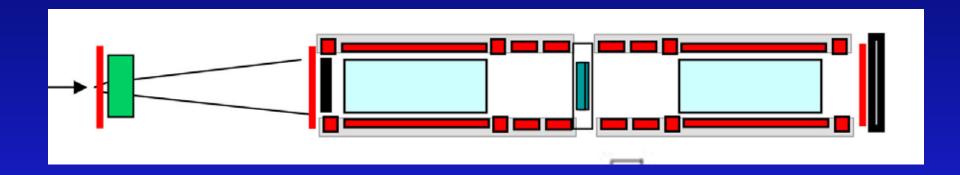

## The MICE Energy Absorber

- New Hanger Arrangement
  - 3 SS straps
  - 1 Machined SS clamp
  - 45 cm diameter &65 mm thick