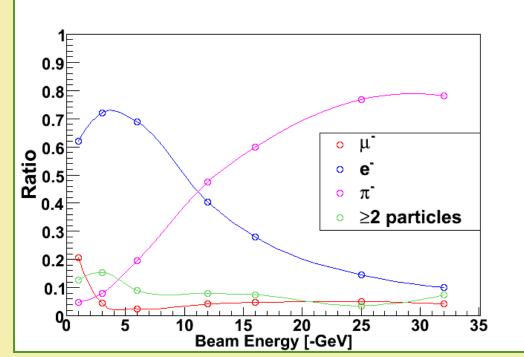

# Particle Composition of Beam

- 120 Gev Protons
- 2 66 GeV Pions
- 0.5 32 GeV Electrons
- Broadband Muons

- If beam were smoothly extracted, 100 kHz or less would imply 1 particle per MI rotation would occur.
- Beam extraction is not smooth resulting in up to 35% double occupancy per MI rotation TIPP 2011

| Beam Energy<br>(GeV) | Rate at Entrance to Facility (per spill) | Rate at Exit of Facility (per spill) | % Pions,<br>Muons | % Electrons |
|----------------------|------------------------------------------|--------------------------------------|-------------------|-------------|
| 16                   | 132,000                                  | 95,000                               | 87%               | 13%         |
| 8                    | 89,000                                   | 65,000                               | 55%               | 45%         |
| 4                    | 56,000                                   | 31,000                               | 31%               | 67%         |
| 2                    | 68,000                                   | 28,000                               | <30%              | >70%        |
| 1                    | 69,000                                   | 21,000                               | <30%              | >70%        |