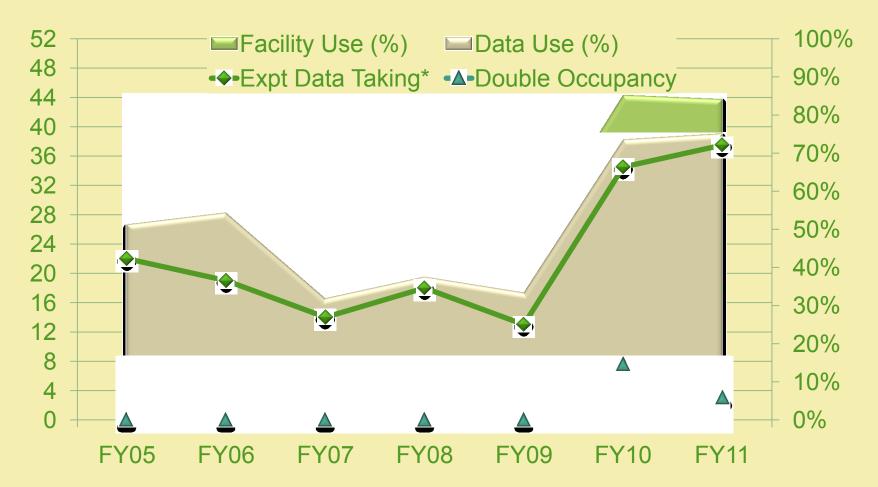

# Weekly Usage

<sup>•\*</sup>Experiment Data Taking Includes Double Occupancy

•Facility Use includes Experiment Installation, Facility Tests, & Data Use, and is normalized to Beam Availability