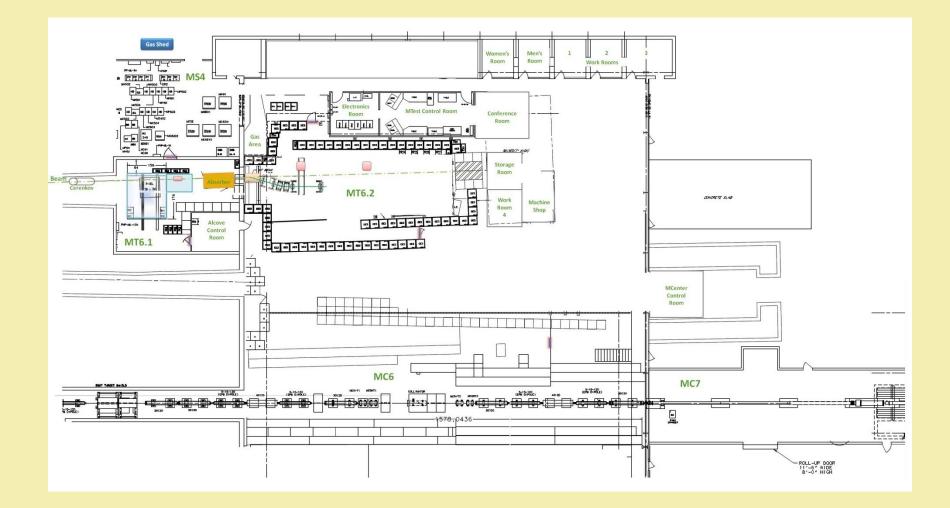

| $\frac{1}{1}$                                                                                                 |                                           | 20                   | IJ (                         |                                | 115)                |

# Weekly Usage



<sup>•\*</sup>Experiment Data Taking Includes Double Occupancy

•Facility Use includes Experiment Installation, Facility Tests, & Data Use, and is normalized to Beam Availability

# **Facility Expansion**



### **MCenter User Area**



This section of beam pipe has been modified to have flanges and a bellows, so as to make it easily removable.

### **Facility Overview**



# Outreach



- opportunities for students to explore physics with **hands** on experience
- graduate and undergraduate students
- perform real beam tests with real equipment and detectors



#### TIPP 2011

# **FTBF Summary**

- Fermilab Test Beam Facility is an HEP Beam facility for world-wide Detector R&D
- Flexible beam delivery
  - Protons, pions, muons, electrons, kaons
  - 200 MeV 120 GeV
  - 1 300 kHz intensities
- Extensive facility infrastructure & instrumentation

http://www-ppd.fnal.gov/FTBF

**Additional Slides** 

#### **ADDITIONAL SLIDES**

### **Meson Area Beamlines**



# **Tertiary Beamline Proposal**

- 1. 16 GeV pion beam hits a copper target and steel collimator at the entrance to MT6.2
- 2. Particles emerge at a 16° angle
- 3. TOF 1 (Scintillator)
- 4. Wire Chamber