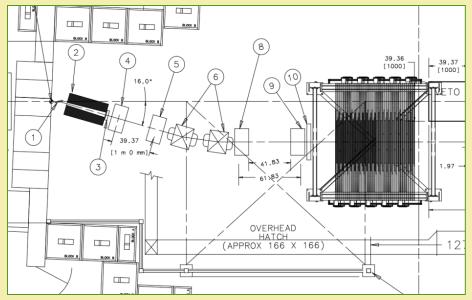

# **Tertiary Beamline Proposal**

- 1. 16 GeV pion beam hits a copper target and steel collimator at the entrance to MT6.2
- 2. Particles emerge at a 16° angle
- 3. TOF 1 (Scintillator)
- 4. Wire Chamber 1
- 5. Wire Chamber 2
- 6. Spectrometer magnets to straighten beam
- 7.
- 8. Wire Chamber 39. Wire Chamber 410. TOF 2 (Scintillator)11. MINERvA detector