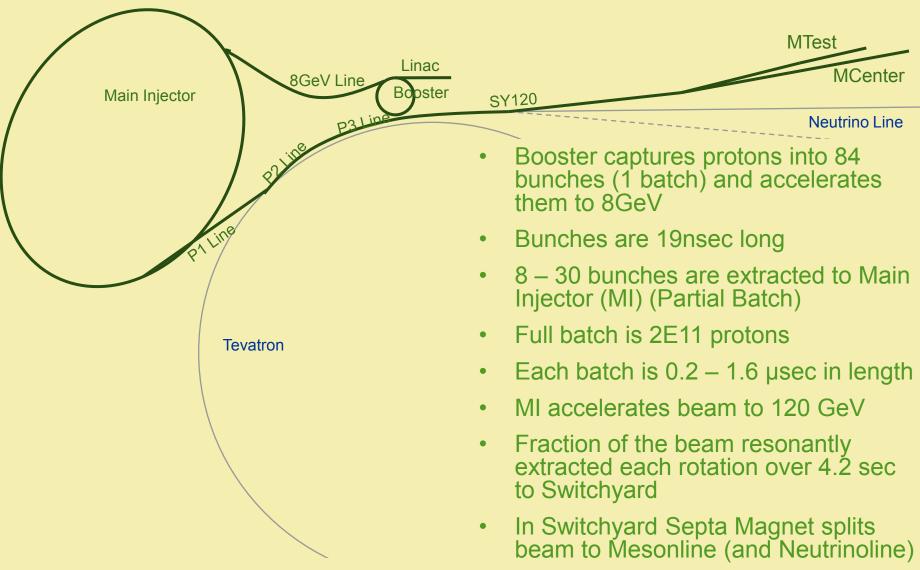

### FERMILAB TEST BEAM FACILITY

Aria Soha June 11, 2011 TIPP 2011

# The Fermilab Test Beam Facility

- World Class Facility
- The only operating U.S. HEP Test Beam
- Detector R&D focus
- Since 2005:
  - 32 experiments
  - 464 collaborators
  - 108 institutions
  - 24 countries



### Location

#### Fermi National Accelerator Laboratory

#### Meson Detector Building – West



# **Beam Delivery**



**TIPP 2011** 

# Particle Composition of Beam

- 120 Gev Protons
- 2 66 GeV Pions
- 0.5 32 GeV Electrons
- Broadband Muons

- If beam were smoothly extracted, 100 kHz or less would imply 1 particle per MI rotation would occur.
- Beam extraction is not smooth resulting in up to 35% double occupancy per MI rotation TIPP 2011



| Beam Energy<br>(GeV) | Rate at Entrance to Facility (per spill) | Rate at Exit of Facility (per spill) | % Pions,<br>Muons | % Electrons |
|----------------------|------------------------------------------|--------------------------------------|-------------------|-------------|
| 16                   | 132,000                                  | 95,000                               | 87%               | 13%         |
| 8                    | 89,000