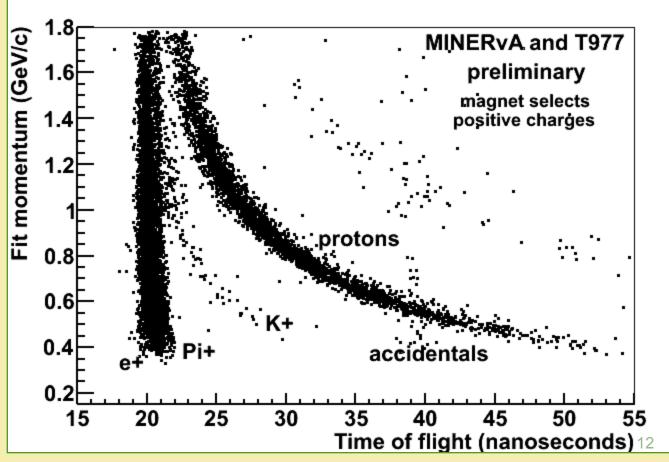

#### Plot of Fit Momentum vs. TOF; Shows: Separation of Species and Available Momenta

- 60% pions,
- 40% protons,
- very few electrons, kaons, and deuterons.

# **Tertiary Beam Details**

- Rates: about 200 particles / 4 sec spill (~50 Hz)
- **Momentum Resolution:** dp = 3%
  - multiple scattering limited for this momentum range
- Bias:
  - MINERvA design goal for bias is < 2%.</li>
  - So far only 5% demonstrated
- WC4 can be moved to achieve lower or higher momentum
  - design momentum is 200MeV minimum