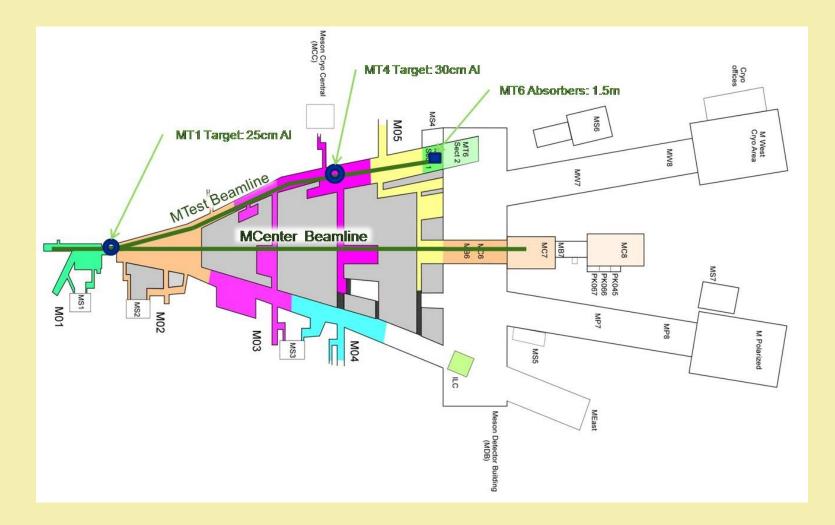

ilability

# **Facility Expansion**



### **MCenter User Area**



This section of beam pipe has been modified to have flanges and a bellows, so as to make it easily removable.

### **Facility Overview**



# Outreach



- opportunities for students to explore physics with **hands** on experience
- graduate and undergraduate students
- perform real beam tests with real equipment and detectors



#### TIPP 2011

# **FTBF Summary**

- Fermilab Test Beam Facility is an HEP Beam facility for world-wide Detector R&D
- Flexible beam delivery
  - Protons, pions, muons, electrons, kaons
  - 200 MeV 120 GeV
  - 1 300 kHz intensities
- Extensive facility infrastructure & instrumentation

http://www-ppd.fnal.gov/FTBF

**Additional Slides** 

#### **ADDITIONAL SLIDES**

### **Meson Area Beamlines**



# **Tertiary Beamline Proposal**

- 1. 16 GeV pion beam hits a copper target and steel collimator at the entrance to MT6.2
- 2. Particles emerge at a 16° angle
- 3. TOF 1 (Scintillator)
- 4. Wire Chamber 1
- 5. Wire Chamber 2
- 6. Spectrometer magnets to straighten beam
- 7.
- 8. Wire Chamber 39. Wire Chamber 410. TOF 2 (Scintillator)11. MINERvA detector



### **Beam Spot Size**

# **Energy Resolution**

TIPP 2011