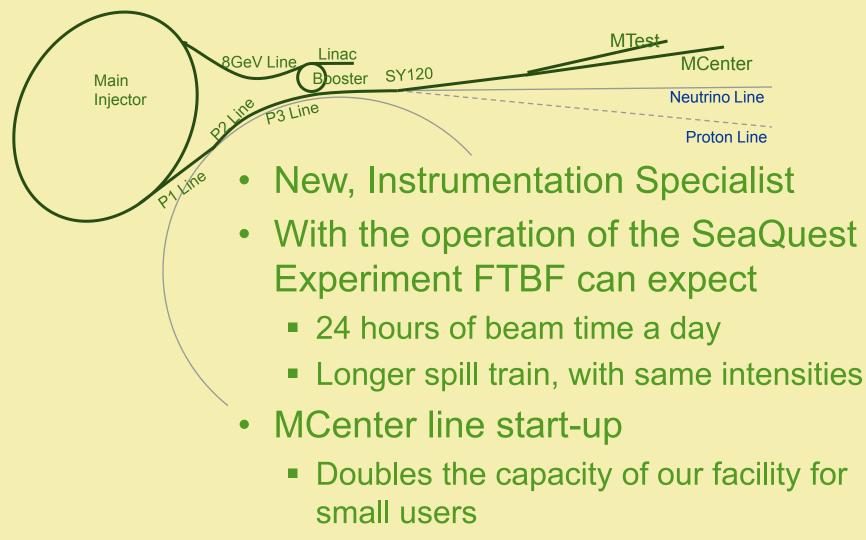

| $\frac{1}{1}$                                                                                                 |                                           | 20                   | IJ (                         |                                | 115)                |

# Weekly Usage



<sup>•\*</sup>Experiment Data Taking Includes Double Occupancy

•Facility Use includes Experiment Installation, Facility Tests, & Data Use, and is normalized to Beam Availability

# **Facility Expansion**



### **MCenter User Area**



This section of beam pipe has been modified to have flanges and a bellows, so as to make it easily removable.

### **Facility Overview**



# Outreach



- opportunities for students to explore physics with **hands** on experience
- graduate and undergraduate students
- perform real beam tests with real equipment and detectors



#### TIPP 2011

# **FTBF Summary**

- Fermilab Test Beam Facility is an HEP Beam facility for world-wide Detector R&D
- Flexible beam delivery
  - Protons, pions, muons, electrons, kaons
  - 200 MeV 120 GeV
  - 1 300 kHz intensities
- Extensive facility infrastructure & instrumentation

http://www-ppd.fnal.gov/FTBF

**Additional Slides** 

#### **ADDITIONAL SLIDES**

### **Meson Area Beamlines**



# **Tertiary Beamline Proposal**

-