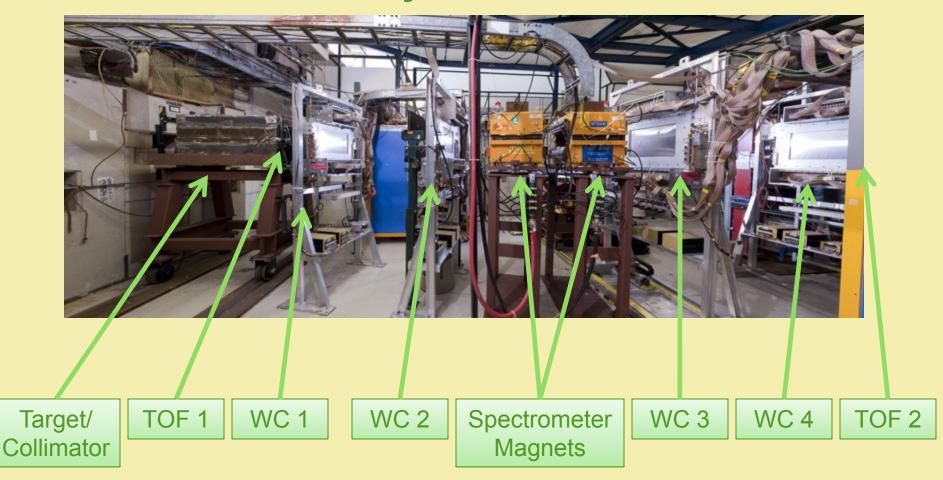

# **Tertiary Beamline Proposal**

- 1. 16 GeV pion beam hits a copper target and steel collimator at the entrance to MT6.2
- 2. Particles emerge at a 16° angle
- 3. TOF 1 (Scintillator)
- 4. Wire Chamber 1
- 5. Wire Chamber 2
- 6. Spectrometer magnets to straighten beam
- 7.
- 8. Wire Chamber 39. Wire Chamber 410. TOF 2 (Scintillator)11. MINERvA detector