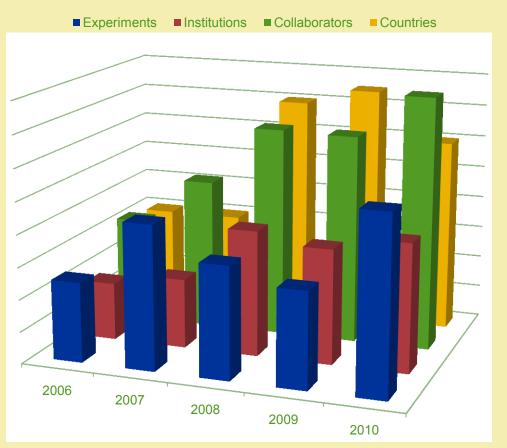

# The Fermilab Test Beam Facility

- World Class Facility
- The only operating U.S. HEP Test Beam
- Detector R&D focus
- Since 2005:
  - 32 experiments
  - 464 collaborators
  - 108 institutions
  - 24 countries