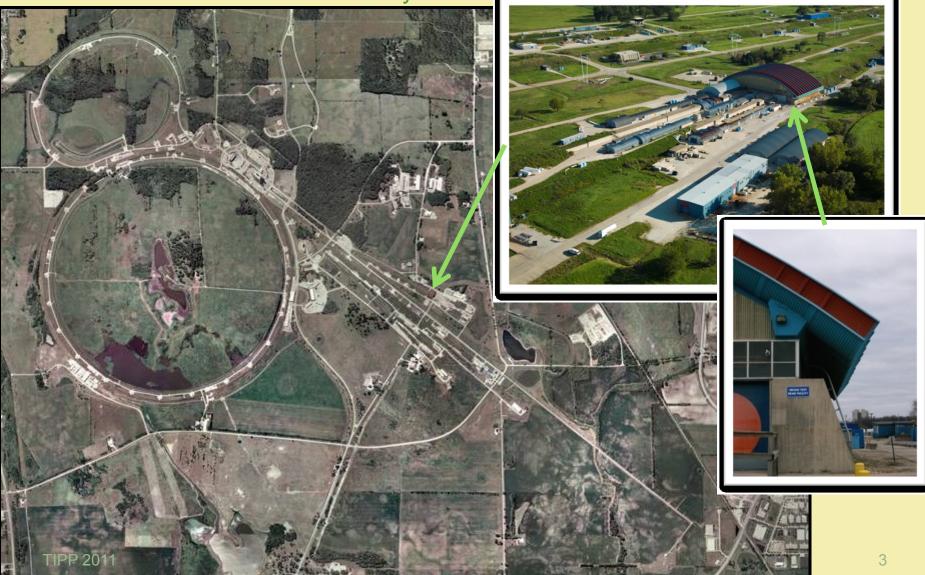

### Location

#### Fermi National Accelerator Laboratory

#### Meson Detector Building – West