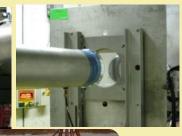

### **MCenter User Area**

This section of beam pipe has been modified to have flanges and a bellows, so as to make it easily removable.