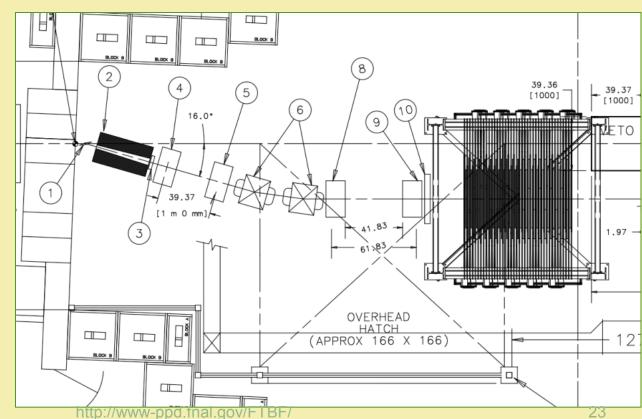

# **Tertiary Beamline Proposal**

- 1. 16 GeV pion beam hits a copper target and steel collimator at the entrance to MT6.2
- 2. Particles emerge at a 16° angle
- 3. TOF 1 (Scintillator)
- 4. Wire Chamber 1
- 5. Wire Chamber 2
- 6. Spectrometer magnets to straighten beam
- 7.
- 8. Wire Chamber 39. Wire Chamber 410. TOF 2 (Scintillator)11. MINERvA detector