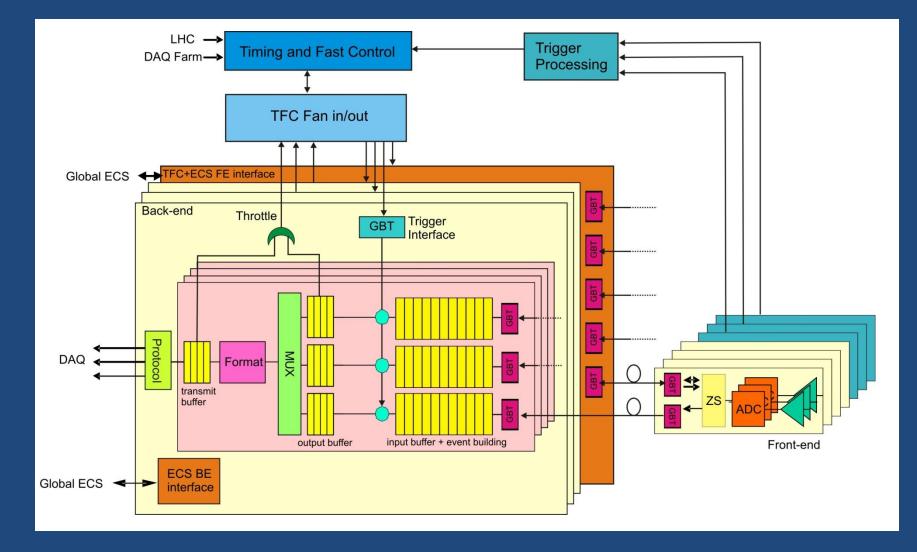

.ch, search for lhcb-upgrade-electronics

Link to upgrade electronics meetings: http://lhcb-elec.web.cern.ch/lhcb-elec/html/upgrade.htm

> Meetings in 2010: 14<sup>th</sup> October 9<sup>th</sup> December

# **Hevs:** Front-end Simulations



Velo: Jan RICH: Stephan + Robert OT: Mirco Calo: Frederic Muon: Caterina TELL40: Guido TFC: Federico Monte-Carlo: Tomasz

Tomasz running MC at 4 different lumi's Sub-detectors simulate front-end processing => Input data to TELL40 simulation



### News

ACTEL irradiations happening now (Syracuse) ...... presentation in October

#### Next meeting October 14<sup>th</sup>: combine with online to discuss ECS

Short presentation from each sub-detector on:

- 1. New ECS interfaces for upgrade (eg GBT)
- 2. Old ECS interfaces to maintain



## Architecture