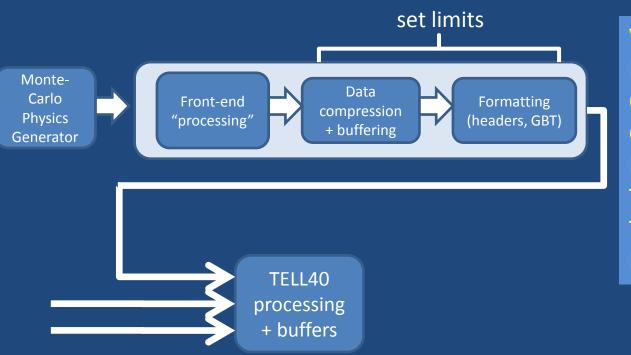

# **Hevs:** Front-end Simulations

Velo: Jan RICH: Stephan + Robert OT: Mirco Calo: Frederic Muon: Caterina TELL40: Guido TFC: Federico Monte-Carlo: Tomasz

Tomasz running MC at 4 different lumi's Sub-detectors simulate front-end processing => Input data to TELL40 simulation