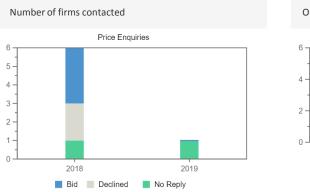

#### Price Enquiries above 50k CHF for Cyprus

| Year | Firms Contacted | RANK (1) | RANK (2) | RANK (3) |
|------|-----------------|----------|----------|----------|
| 2018 | 6               | 2        | -        | -        |
| 2019 | 1               | -        | _        | -        |
|      |                 |          |          |          |