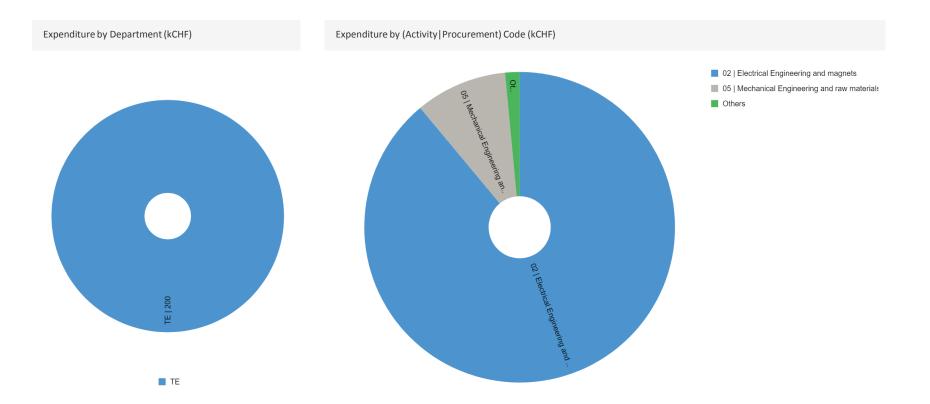

| 636       |
| 2021                 | 1 000                | 1 198 811     | 0.08        | 2021*                                     | 262 229  | 120 203  | 2021*                       | 563       | -             | 437       |

#### Industrial Return

|      | Supplie | 25           | Service | s      |  |
|------|---------|--------------|---------|--------|--|
| Year | Ratio   | Target Ratio |         | Target |  |
| 2017 | 0.08    | 1            | -       | 0.4    |  |
| 2018 | 0.17    | 1            | -       | 0.4    |  |
| 2019 | 0.41    | 1            | -       | 0.4    |  |
| 2020 | 1.15    | 1            | -       | 0.4    |  |

Coefficient (based on four years) Supplies : 0.42

#### Annual Industrial Return



#### Expenditure by department and procurement codes for Cyprus



## Top Suppliers in Cyprus

#### By Country of Supplier

#### By Country of Origin

| Supplier Name      | Town No. Orders | CERN Bud | dget (CHF) Teams Budget (CHF | -) | Supplier Name      | Supp <b>\ler O</b> rders | 5 | % CY | CERN (CHF) | Teams (CHF) |
|--------------------|-----------------|----------|------------------------------|----|--------------------|--------------------------|---|------|------------|-------------|
| CNE TECHNOLOGY LTD | Nicosia         | 3        | 244 031                      | -  | CNE TECHNOLOGY LTD | CY                       | 3 | 82   | 199 889    | ) –         |
|                    |                 |          |                              | _  |                    |                          |   |      |            |             |

## List of contra