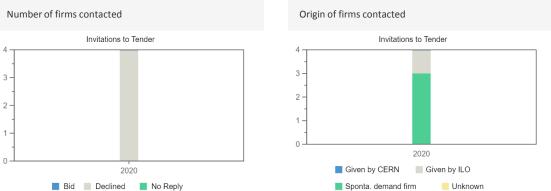

#### Invitations to Tender for Cyprus

|      |                 |          |          |          | Ν   |
|------|-----------------|----------|----------|----------|-----|
| Year | Firms Contacted | RANK (1) | RANK (2) | RANK (3) |     |
|      |                 |          |          |          |     |
| 2020 | 4               | -        | -        | -        | 47  |
|      |                 |          |          |          | 3 - |
|      |                 |          |          |          | Ĭ   |
|      |                 |          |          |          | 2 - |
|      |                 |          |          |          | -   |
|      |                 |          |          |          |     |