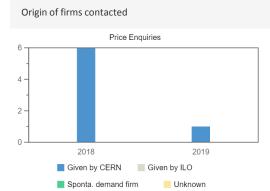

#### Price Enquiries above 50k CHF for Cyprus

| Year | Firms Contacted | RANK (1) | RANK (2) | RANK (3) |
|------|-----------------|----------|----------|----------|
| 2018 | 6               | 2        | -        | -        |
| 2019 | 1               | -        | _        | -        |
|      |                 |          |          |          |