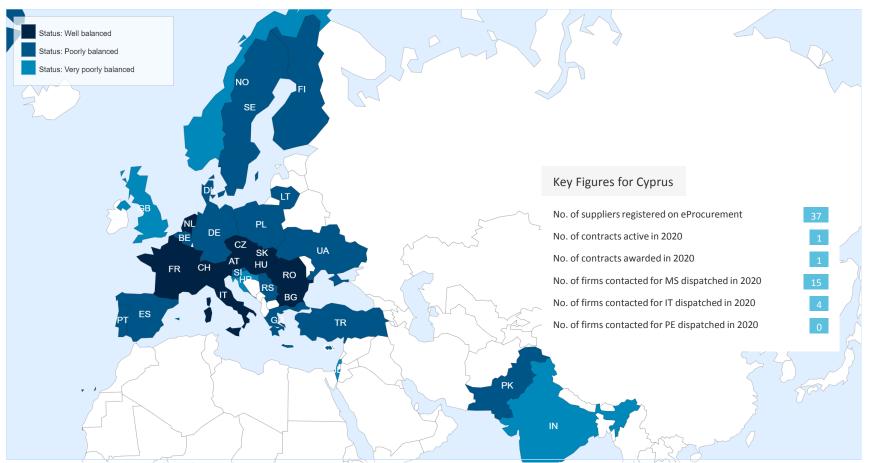

#### Status of Member States (For Supply contracts from 01.03.2021 until end of February 2022)

#### Market Surveys for Cyprus

| Year Firms Con | itacted Inter | ested Dec | lined No | Reply Sel | ected |
|----------------|---------------|-----------|----------|-----------|-------|
| 2016           | 1             | 1         | -        | -         | -     |
| 2017           | 1             | -         | -        | 1         | -     |
| 2018           | 3             | -         | -        | 3         | -     |
| 2019           | 5             | -         | -        | 5         | -     |
| 2020           | 15            | 4         | -        | 11        | 3     |
|                |               |           |          |           |       |