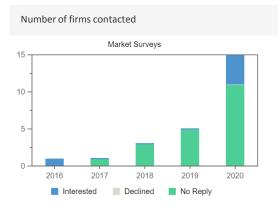

#### Market Surveys for Cyprus

| Year Firms Con | itacted Inter | ested Dec | lined No | Reply Sel | ected |
|----------------|---------------|-----------|----------|-----------|-------|
| 2016           | 1             | 1         | -        | -         | -     |
| 2017           | 1             | -         | -        | 1         | -     |
| 2018           | 3             | -         | -        | 3         | -     |
| 2019           | 5             | -         | -        | 5         | -     |
| 2020           | 15            | 4         | -        | 11        | 3     |
|                |               |           |          |           |       |