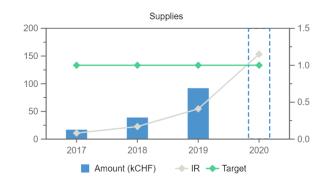

#### Industrial Return

|      | Supplie | 25           | Service | s      |  |
|------|---------|--------------|---------|--------|--|
| Year | Ratio   | Target Ratio |         | Target |  |
| 2017 | 0.08    | 1            | -       | 0.4    |  |
| 2018 | 0.17    | 1            | -       | 0.4    |  |
| 2019 | 0.41    | 1            | -       | 0.4    |  |
| 2020 | 1.15    | 1            | -       | 0.4    |  |

#### Annual Industrial Return