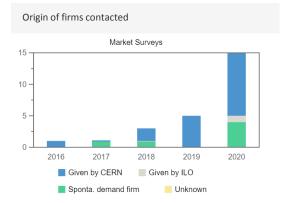

#### Market Surveys for Cyprus

| Year Firms Con | itacted Inter | ested Dec | lined No | Reply Sel | ected |
|----------------|---------------|-----------|----------|-----------|-------|
| 2016           | 1             | 1         | -        | -         | -     |
| 2017           | 1             | -         | -        | 1         | -     |
| 2018           | 3             | -         | -        | 3         | -     |
| 2019           | 5             | -         | -        | 5         | -     |
| 2020           | 15            | 4         | -        | 11        | 3     |
|                |               |           |          |           |       |