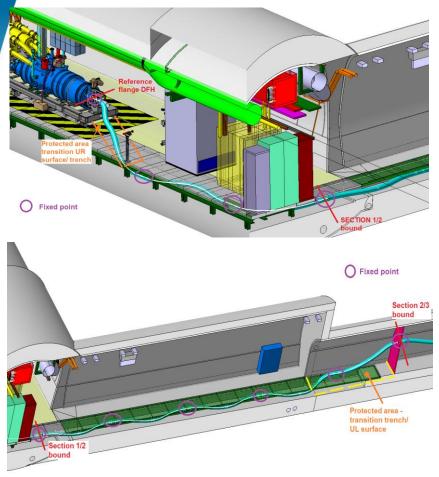

### → DSHX INSERTION

- Wave pattern in LHC tunnel.
- Wave pattern in UL tunnel.
- Insertion into the trenches.

- Wave pattern close to DFH.

### DFM PRE-INSTALLATION SUPPORTS INSTALLATION CLAMPS FOR FIXED POINTS

07/10/

### (enter/exit from trench)