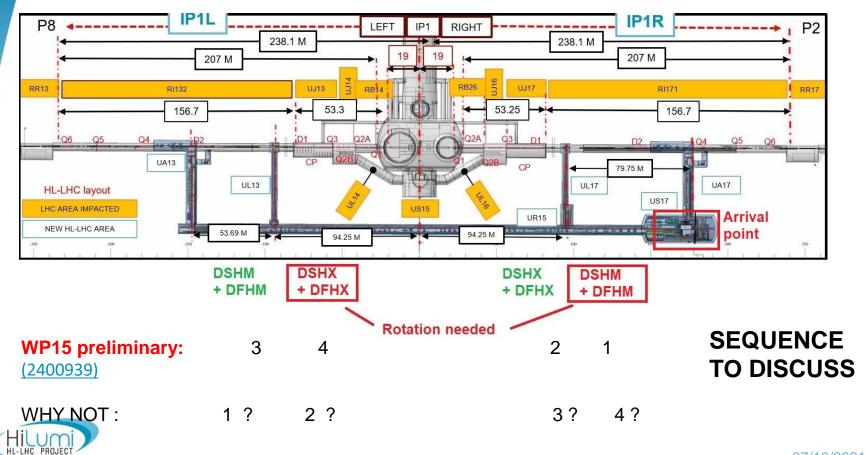

### **Current references:**

- Version 1 of Installation sequence (WP15), EDMS: <u>2400939</u>
- Preliminary assembly sequence of DFH in the tunnel, EDMS: <u>2492613</u>
- Handling of WP6A equipment in new HL-LHC infrastructure, EDMS: <u>2157603</u>
- Transport and installation of DFX in the LHC underground areas

### **OPEN POINTS:**

- Are we sure that M goes first than X ? STARTING POINT
- Installation sequence of DFX in the tunnels ... (mock-up plan + DSHm geometry).
  how to remove the security cup of termination inside the core with installed DSHM ...

### **GENERAL SEQUENCE**

- 1. DFHM + DSHM arrives in US cavern.
- 2. Unspooling + rotation (unroller + tractor + cart system). DFM PRE-INSTALLATION
- 3. Transport DSHM to core area.
- 4. Winch operation (termination head rotation).
- 5. Vertical transport.
- 6. DSHM Installation above QXL tray (tray + slide system).
- 7. Connection to DFM.