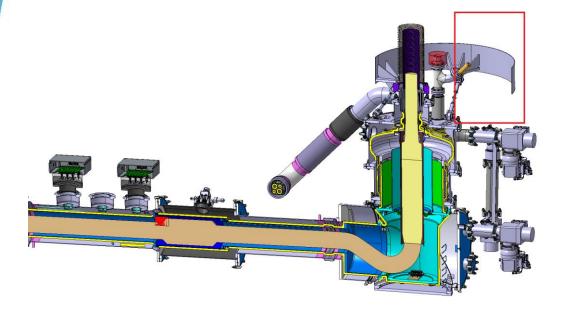

### MACHING SECTION (IF WE MAINTAIN CURRENT PROPOSAL)

### **GENERAL SEQUENCE**

- 1. DFHM + DSHM arrives in US cavern.
- 2. Unspooling + rotation (unroller + tractor + cart system). DFM PRE-INSTALLATION
- 3. Transport DSHM to core area.
- 4. Winch operation (termination head rotation).
- 5. Vertical transport.
- 6. DSHM Installation above QXL tray (tray + slide system).
- 7. Connection to DFM.