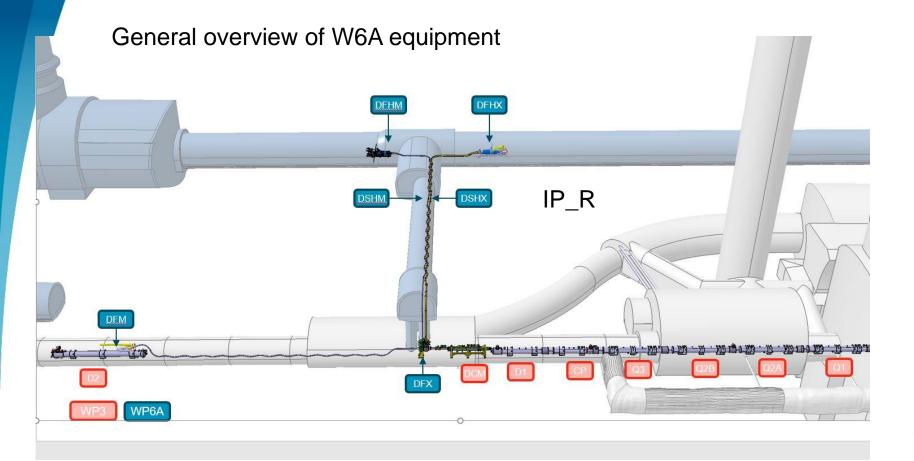

### MACHING SECTION (IF WE MAINTAIN CURRENT PROPOSAL)

### **GENERAL SEQUENCE**

- 1. DFHM + DSHM arrives in US cavern.
- 2. Unspooling + rotation (unroller + tractor + cart system). DFM PRE-INSTALLATION
- 3. Transport DSHM to core area.
- 4. Winch operation (termination head rotation).
- 5. Vertical transport.
- 6. DSHM Installation above QXL tray (tray + slide system).
- 7. Connection to DFM.