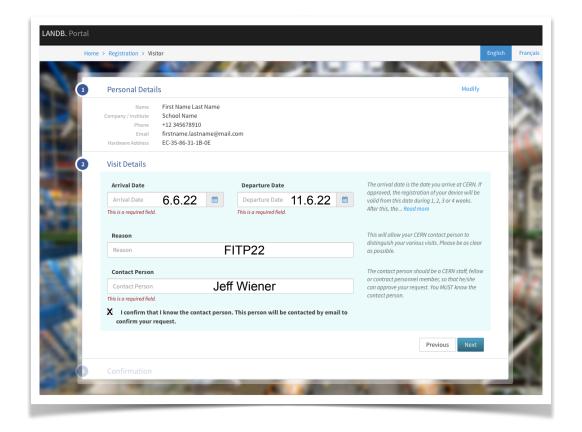

#### Welcome to CERN!

Finnish Teacher Programme 2022



## Important Numbers

**EMERGENCY**: Fire brigade

+41 22 76 74444 (internal: 74444)

NON EMERGENCY: CERN medical service

+41 22 76 73802 (internal: 73802)



BASICS: CERN team

Jeff Wiener: +41 75 411 9010



# Access & Benefits





#### Restaurants

Restaurant 1

Bat501 | 7-24



Breakfast Lunch Dinner 7-10 11<sup>30</sup>-14<sup>15</sup> 18-20<sup>30</sup>

CHF & EUR







Restaurant 2 Bat504 | 11-16





































Programme Website



indico.cern.ch/e/FITP22



Programme Agenda







#### WiFi

CERN → Register as Guest





#### WiFi





## Adapter



**CERN Hotel Reception** 



### Questions?

jeff.wiener@cern.ch