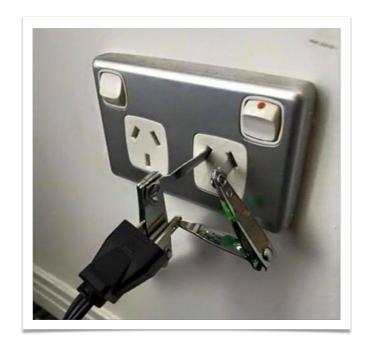

#### Welcome to CERN!

Finnish Teacher Programme 2022



## Important Numbers

**EMERGENCY**: Fire brigade

+41 22 76 74444 (internal: 74444)

NON EMERGENCY: CERN medical service

+41 22 76 73802 (internal: 73802)



BASICS: CERN team

Jeff Wiener: +41 75 411 9010



# Access & Benefits





#### Restaurants

Restaurant 1

Bat501 | 7-24



Breakfast Lunch Dinner 7-10 11<sup>30</sup>-14<sup>15</sup> 18-20<sup>30</sup>

CHF & EUR







Restaurant 2 Bat504 | 11-16





































Programme Website



indico.cern.ch/e/FITP22



Programme Agenda







#### WiFi

CERN → Register as Guest





#### WiFi





## Adapter



**CERN Hotel Reception** 



### Questions?

jeff.wiener@cern.ch