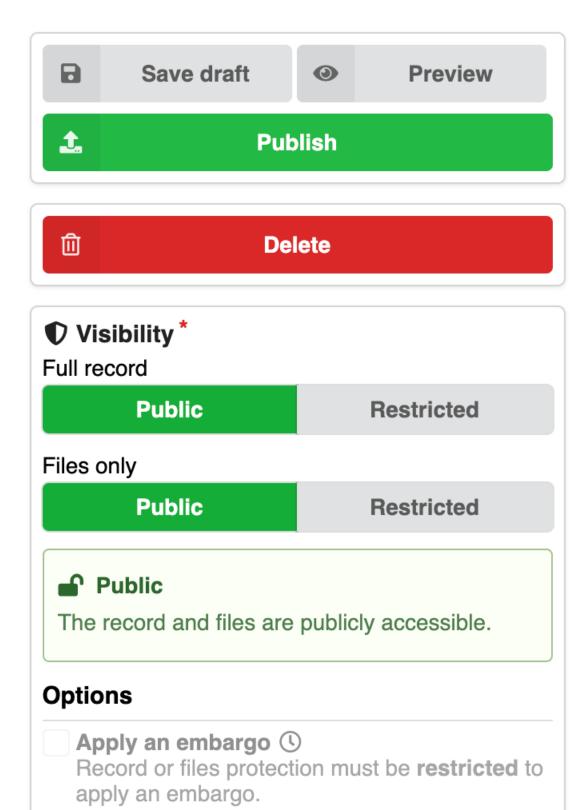

Save draft Preview Publish Delete Visibility \* Full record Public Restricted Files only Public Restricted Public The record and files are publicly accessible. Options Apply an embargo () Record or files protection must be restricted to apply an embargo.