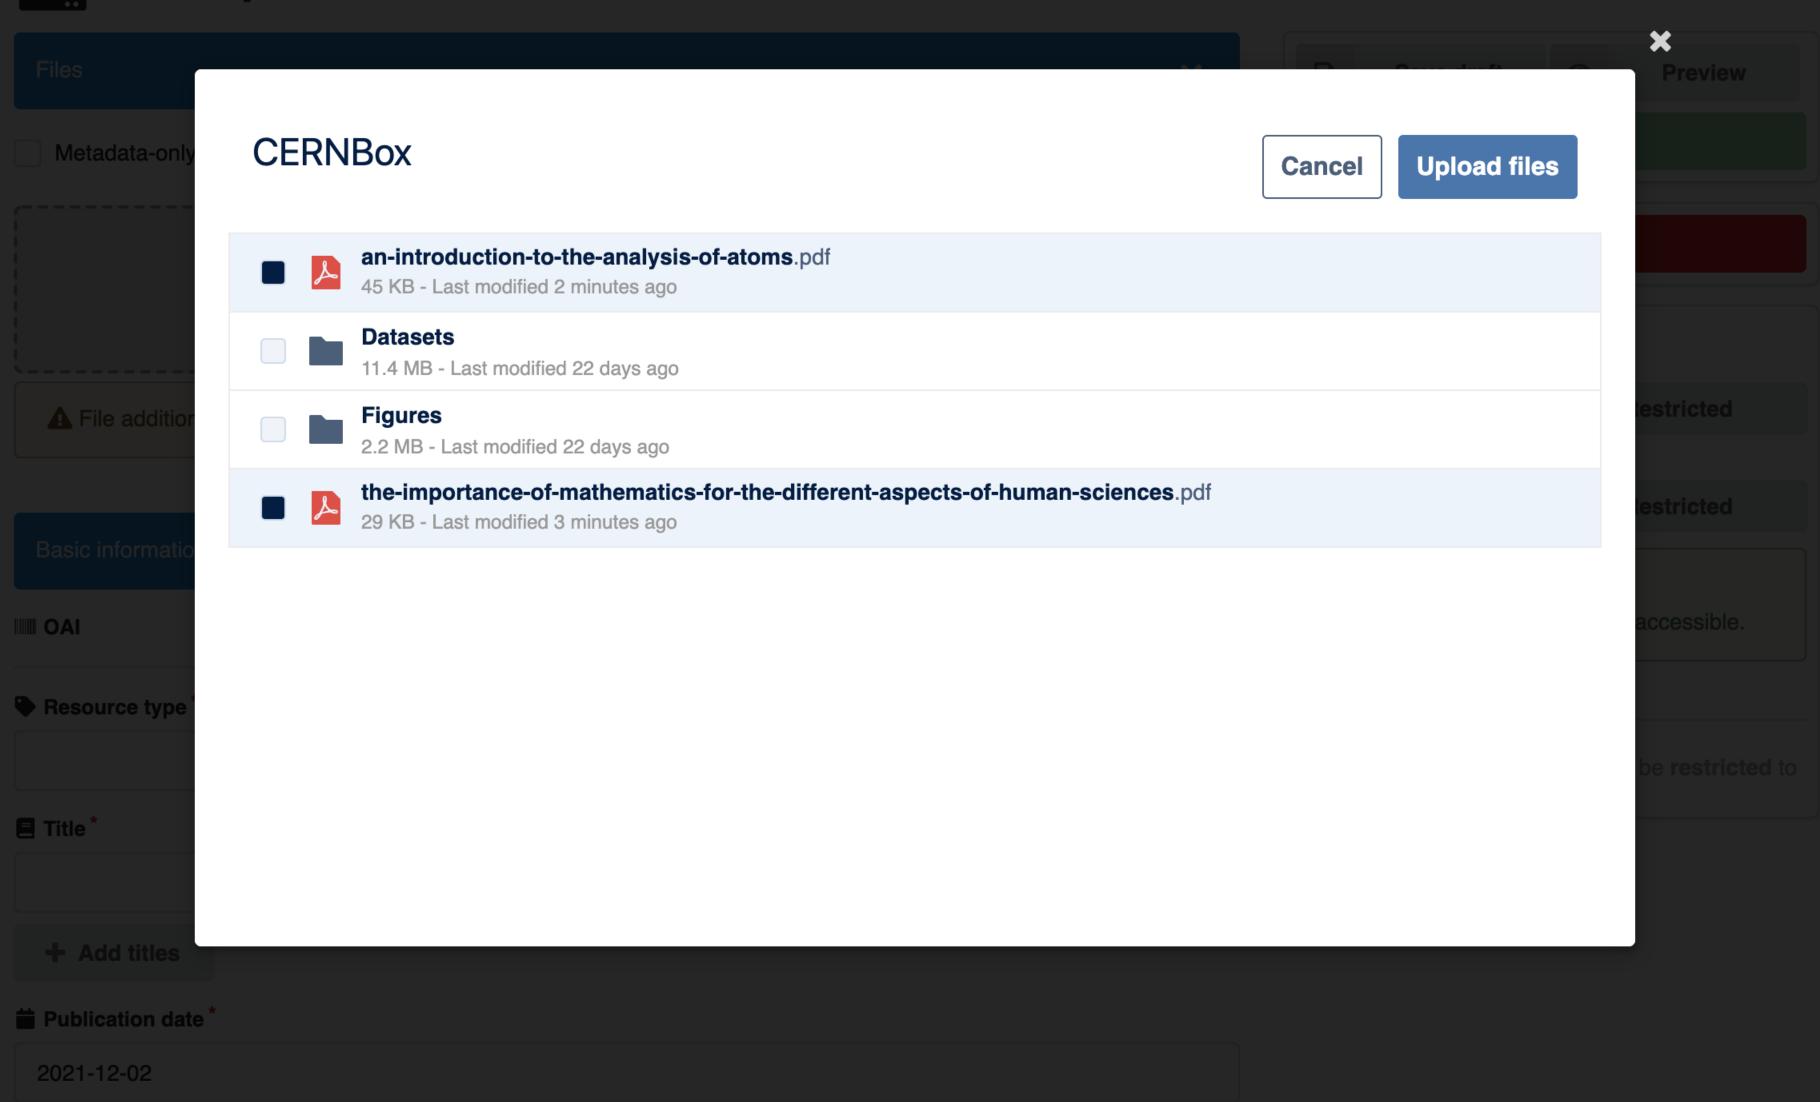

## Goal: Enabling open science

- Archiving and sharing research should be easy
- Coming up: Upload files directly from CERNBox

#### **CERNBox integration demo**

2021-12-02

In case your upload was already published elsewhere, please use the date of the first publication. Format: YYYY-MM-DD, YYYY-MM, or YYYY. For intervals use DATE/DATE, e.g. 1939/1945.