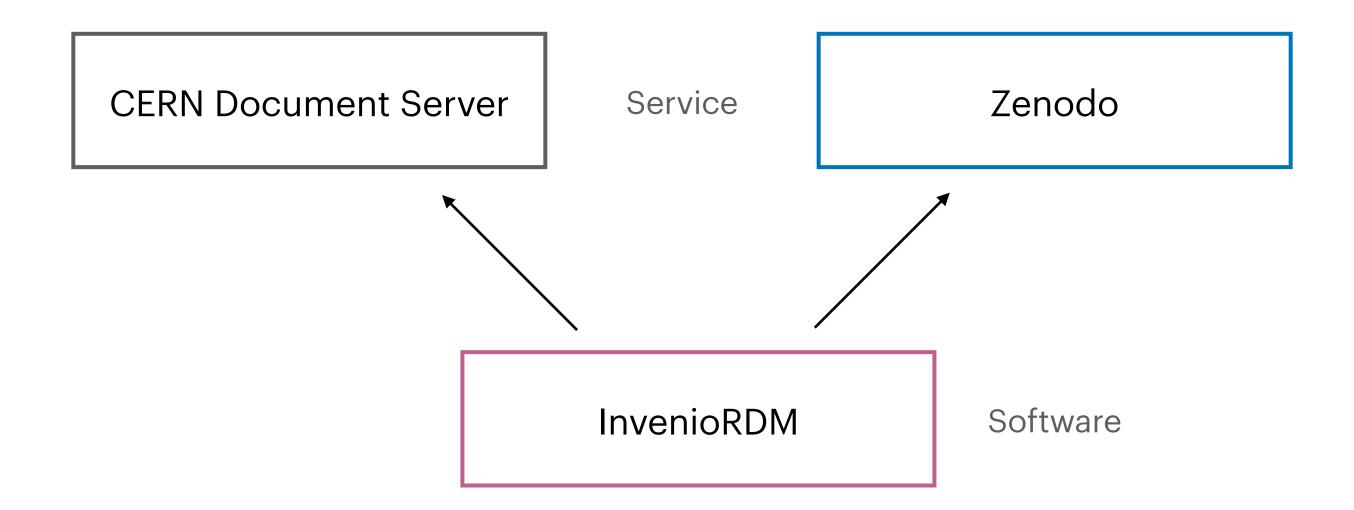

# What is a digital repository?

- Platform for publishing and archiving e.g. research, publications, data, software
- InvenioRDM: Customisable software

C 1/1 ....

Search guide

Software

Lesson

Video/Audio

4

## Goal: Enabling open science

- Archiving and sharing research should be easy
- Coming up: Upload files directly from CERNBox