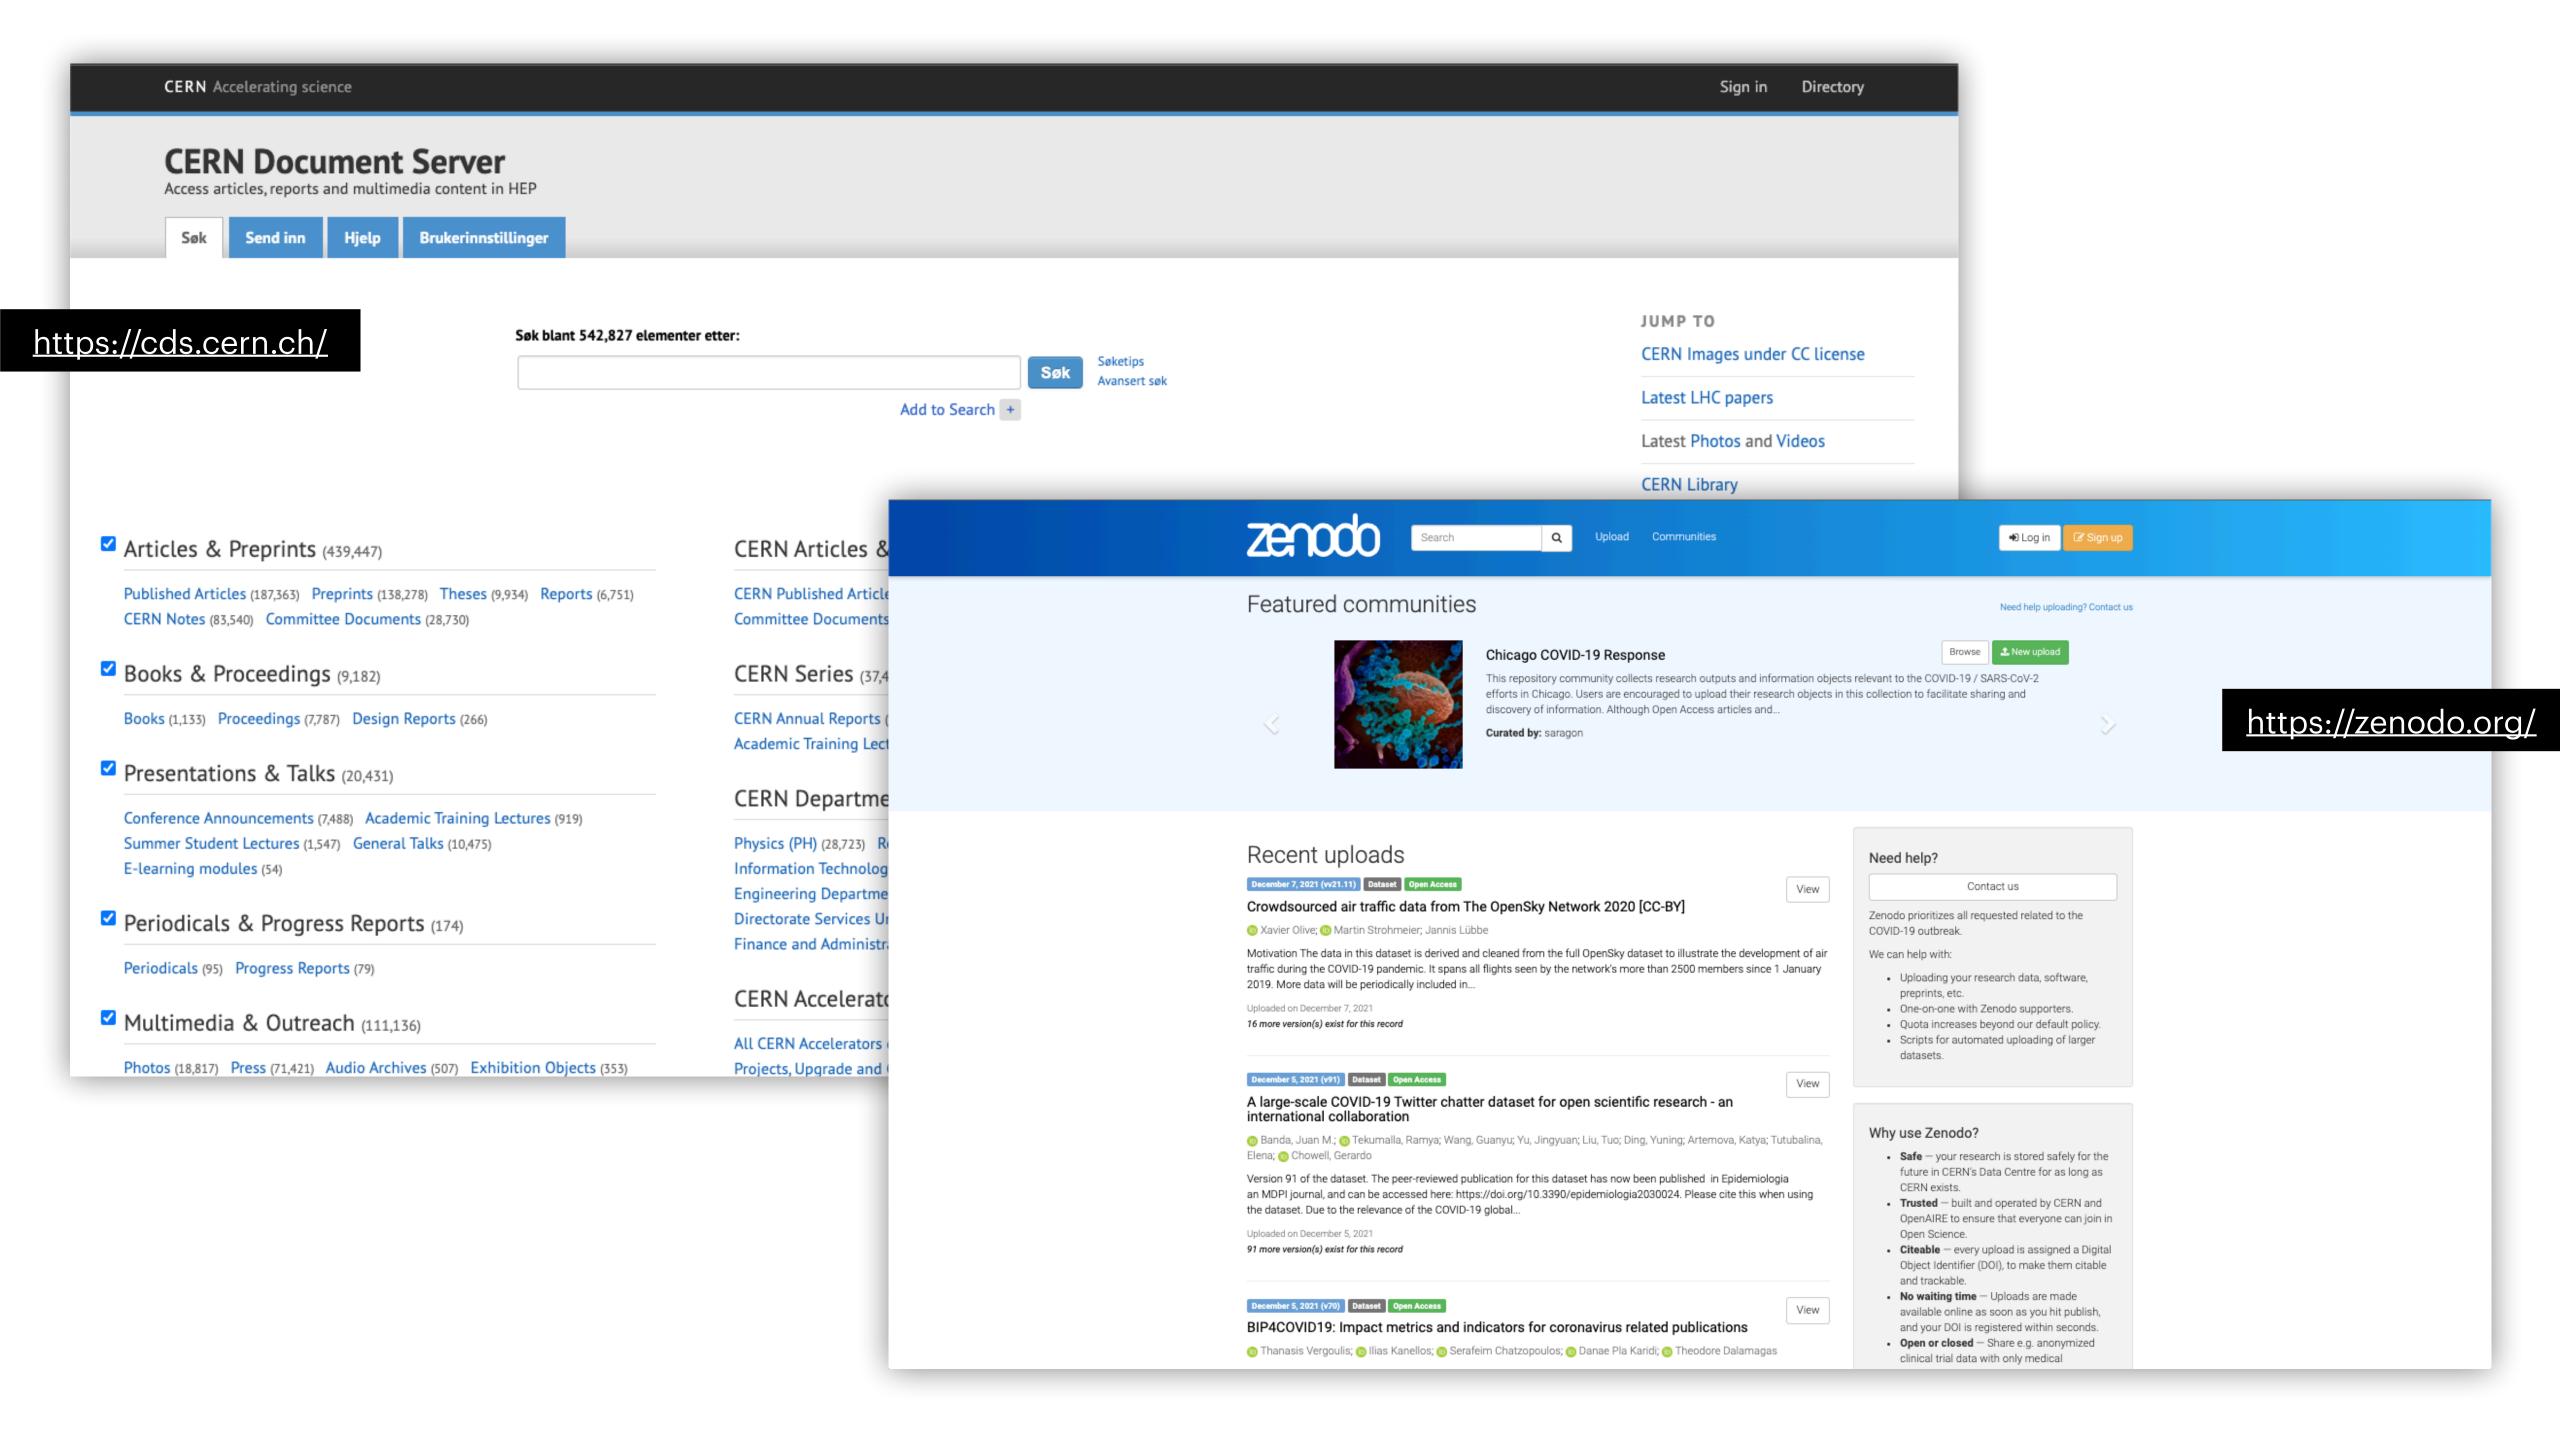

# What is a digital repository?

- Platform for publishing and archiving e.g. research, publications, data, software
- InvenioRDM: Customisable software

C 1/1 ....

Search guide

Software

Lesson

Video/Audio

4

## Goal: Enabling open science

- Archiving and sharing research should be easy
- Coming up: Upload files directly from CERNBox