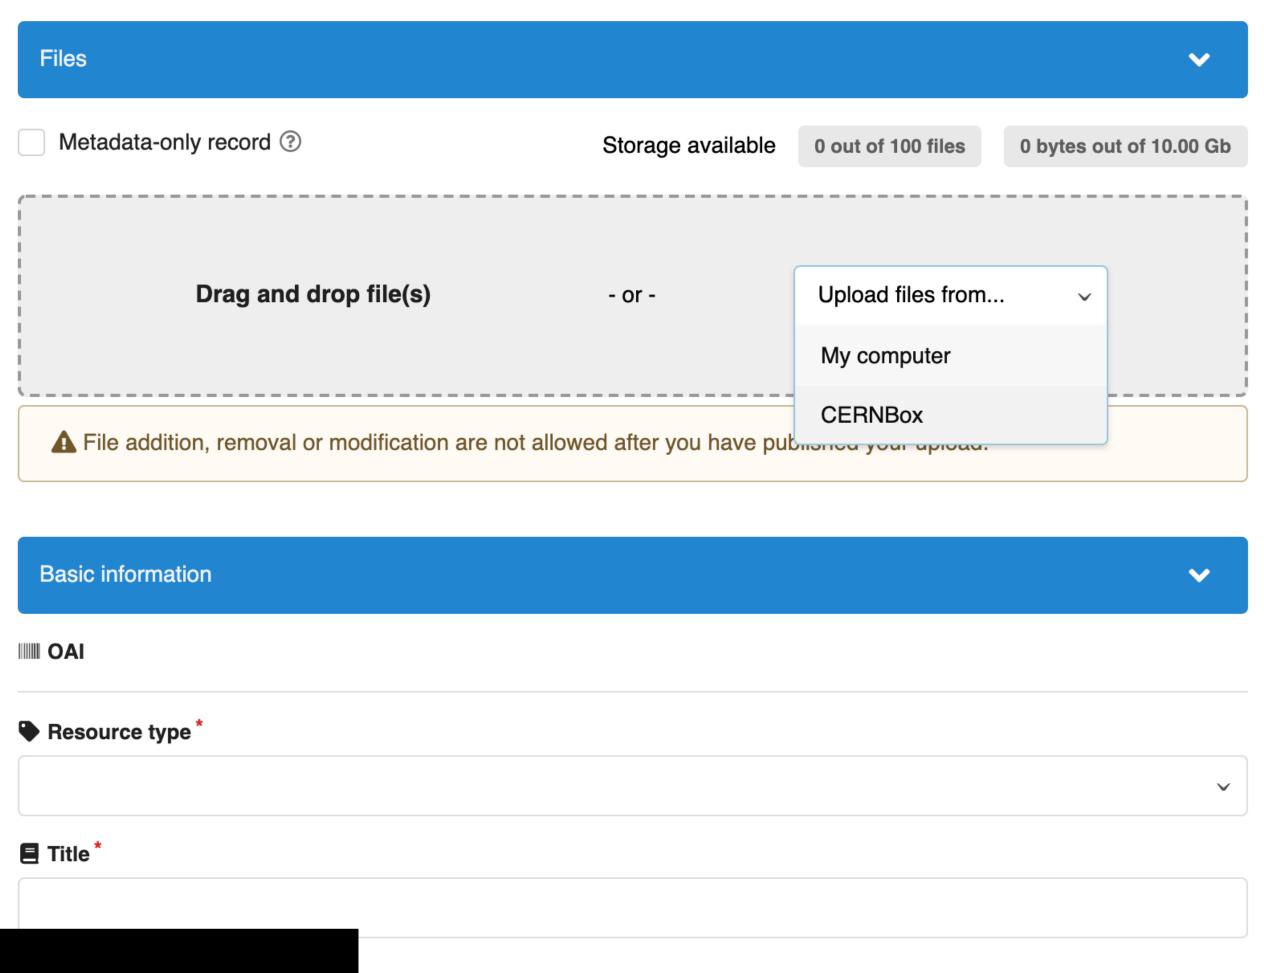

## New upload

| Files                                                                                          |                             |                       | ·                       |
|------------------------------------------------------------------------------------------------|-----------------------------|-----------------------|-------------------------|
| Metadata-only record ②                                                                         | Storage available           | 0 out of 100 files    | 0 bytes out of 10.00 Gb |
|                                                                                                |                             |                       |                         |
| Drag and drop file(s)                                                                          | - or -                      | <b>≛</b> Upload f     | iles                    |
| <br>                                                                                           |                             |                       |                         |
| ▲ File addition, removal or modification are not allowed after you have published your upload. |                             |                       |                         |
|                                                                                                |                             |                       |                         |
| Basic information                                                                              |                             |                       | •                       |
| IIII DOI                                                                                       |                             |                       |                         |
| Do you already have a DOI for this upload?   Yes                                               | ○ No                        |                       |                         |
| 10.1234/datacite.123456                                                                        |                             |                       |                         |
| Copy and paste here your DOI                                                                   |                             |                       |                         |
| Resource type *                                                                                |                             |                       |                         |
|                                                                                                |                             |                       | •                       |
| Title *                                                                                        |                             |                       |                         |
|                                                                                                |                             |                       |                         |
| + Add titles                                                                                   |                             |                       |                         |
| Publication date *                                                                             |                             |                       |                         |
| 2021-12-03                                                                                     |                             |                       |                         |
| n case your upload was already published elsewhere, please                                     | use the date of the first n | ublication Format: YV | YY-MM-DD YYYY-MM or     |

## Goal: Enabling open science

- Archiving and sharing research should be easy
- Coming up: Upload files directly from CERNBox