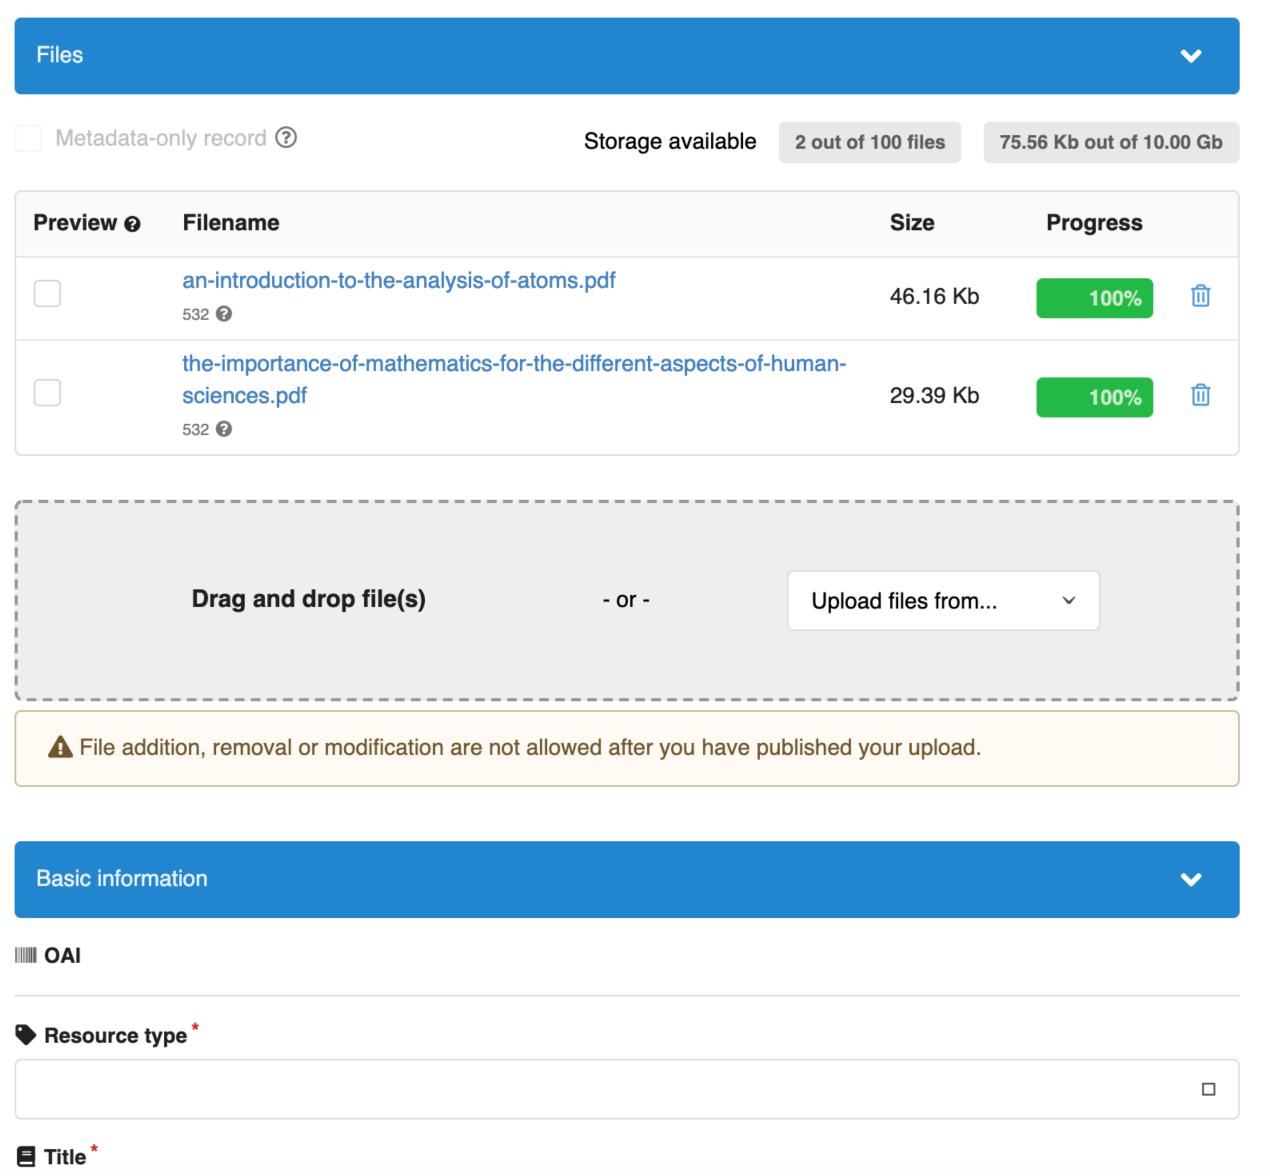

#### 1. New upload

#### **CERNBox integration demo**

2021-12-02

In case your upload was already published elsewhere, please use the date of the first publication. Format: YYYY-MM-DD, YYYY-MM, or YYYY. For intervals use DATE/DATE, e.g. 1939/1945.