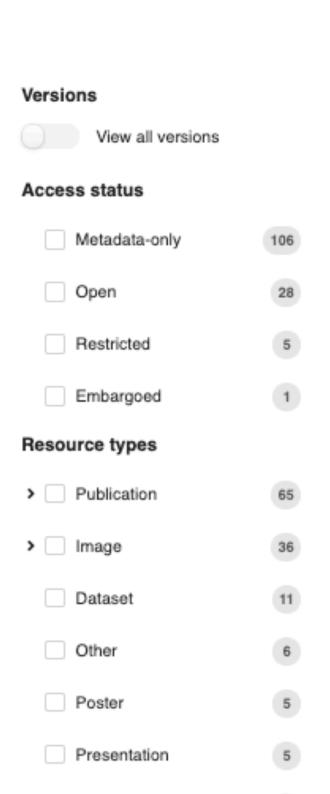

# What is a digital repository?

- Platform for publishing and archiving e.g. research, publications, data, software
- InvenioRDM: Customisable software

C 1/1 ....

Search guide

Software

Lesson

Video/Audio

4