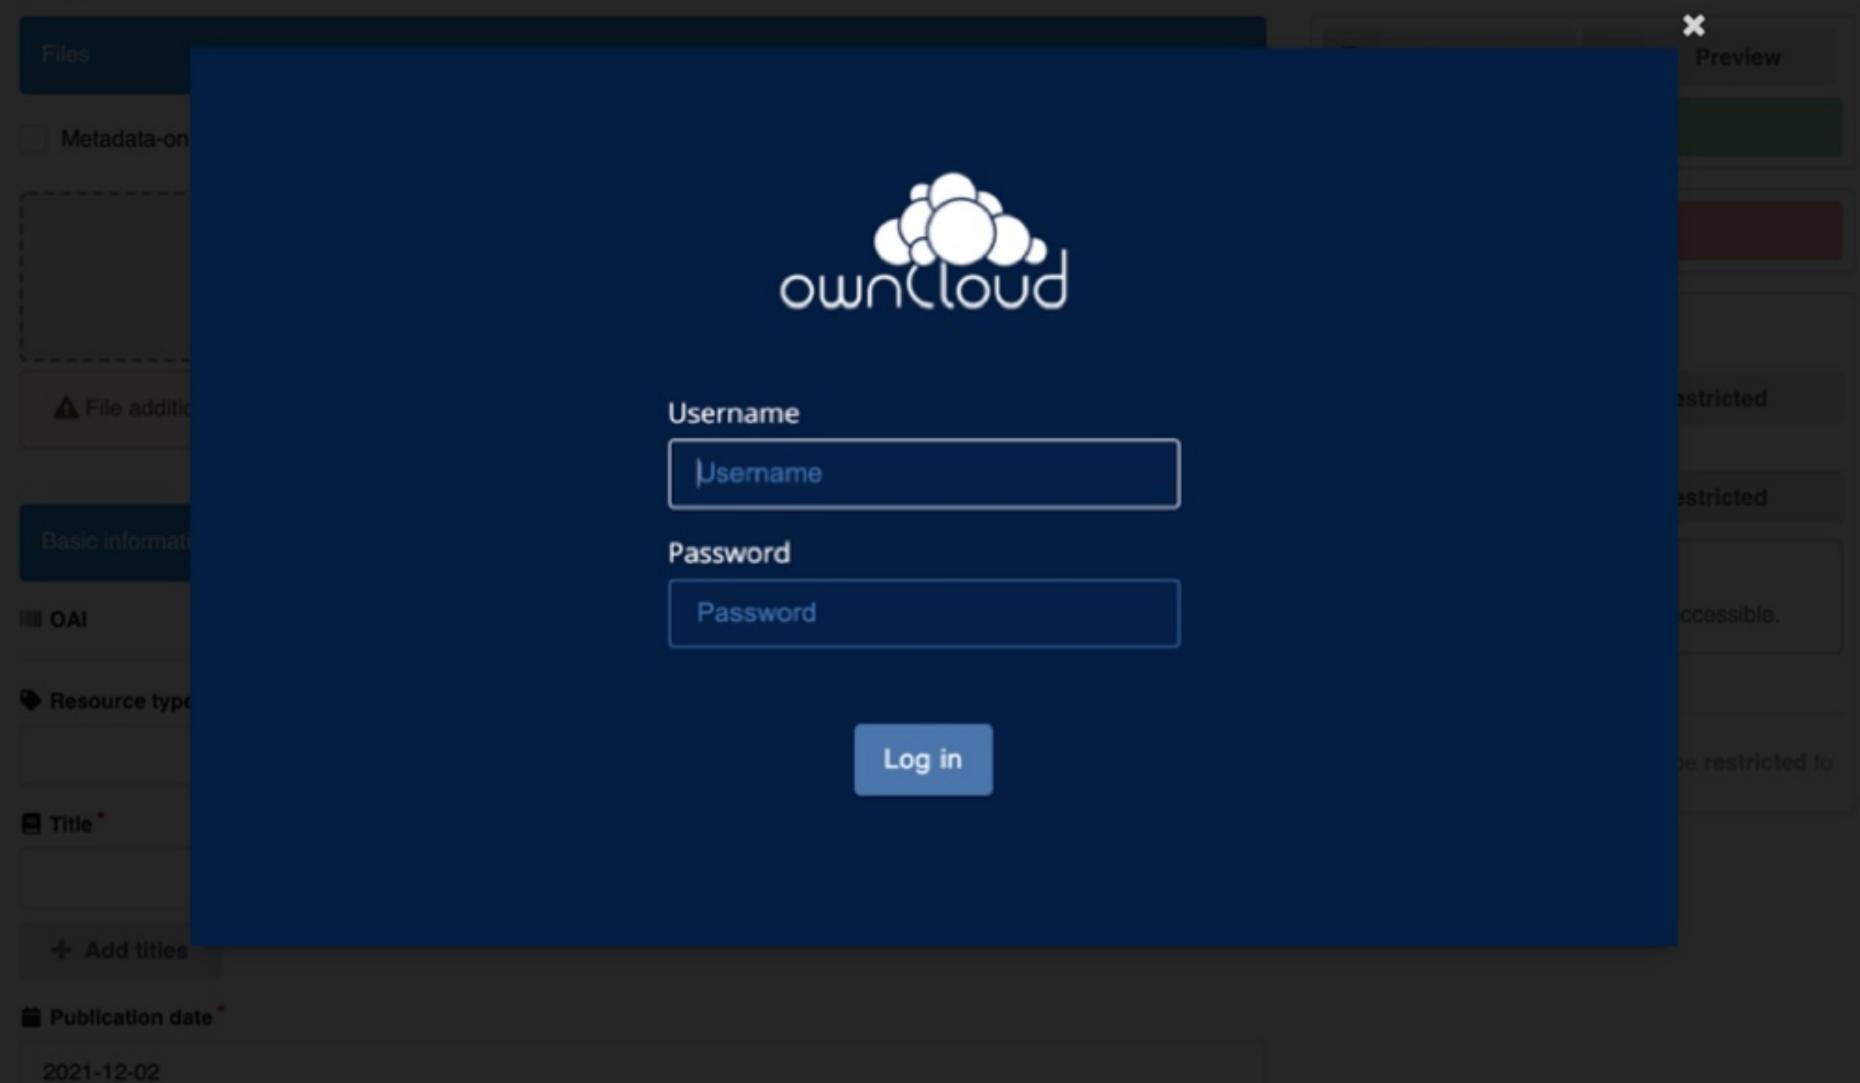

## Goal: Enabling open science

- Archiving and sharing research should be easy
- Coming up: Upload files directly from CERNBox

#### **CERNBox integration demo**

2021-12-02

In case your upload was already published elsewhere, please use the date of the first publication. Format: YYYY-MM-DD, YYYY-MM, or YYYY. For intervals use DATE/DATE, e.g. 1939/1945.