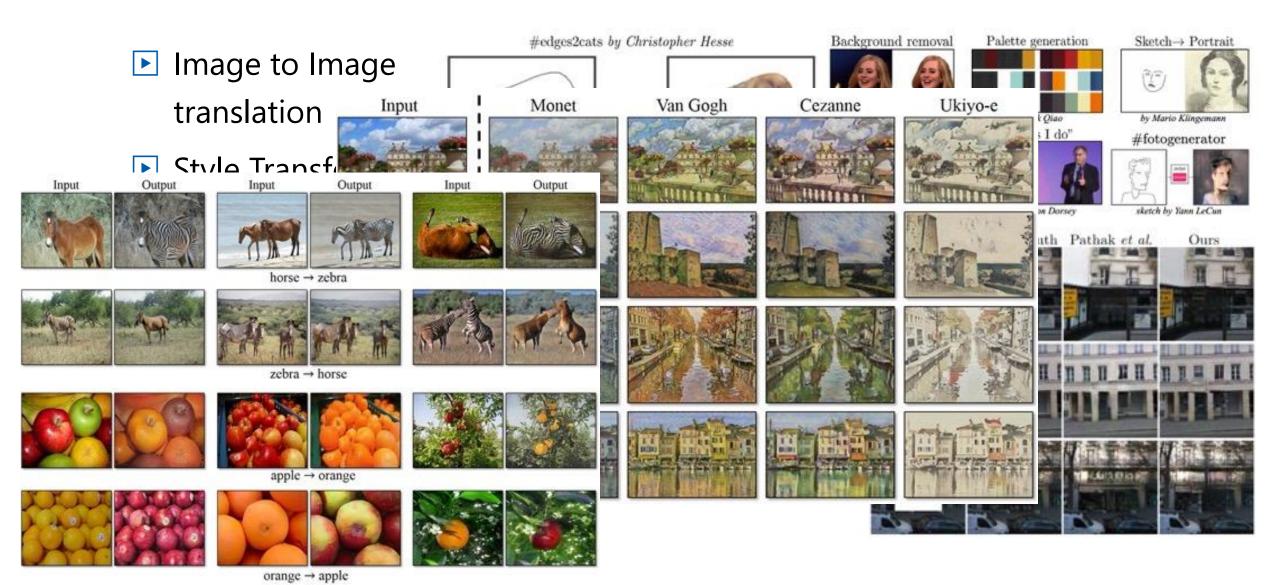

# Advanced examples

- Adversarial train
- Fast simulation
- Black-box optin

https://openai.com/blog/adversarial-example-research/