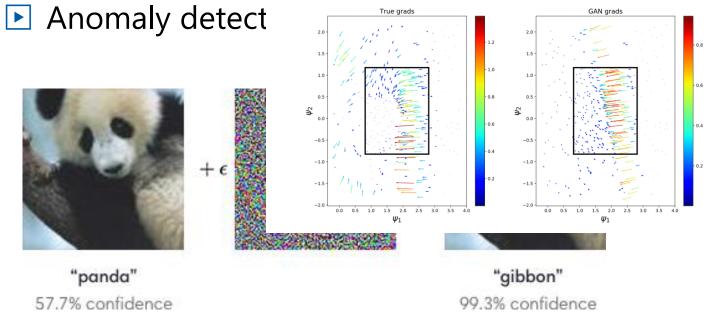

# Advanced examples

- Adversarial train
- Fast simulation
- Black-box optin

https://openai.com/blog/adversarial-example-research/