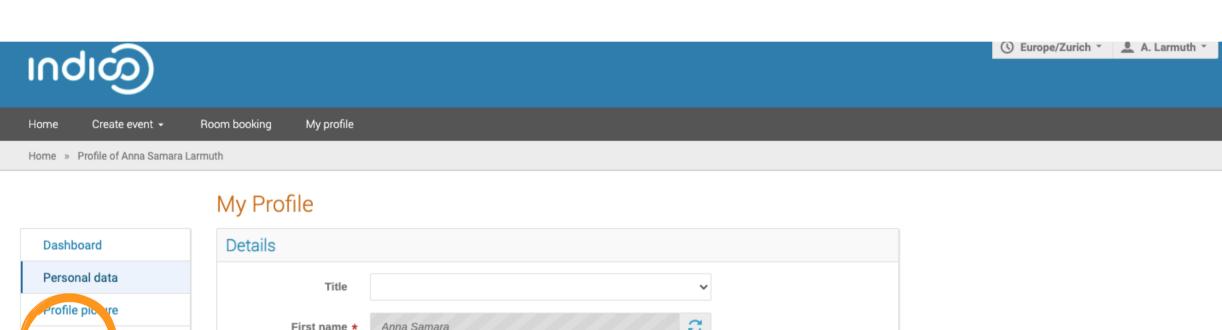

### **Settings**

Click on 'Settings' once your dashboard appears on screen

Emails

Preference

Accounts

Favourites

**Applications** 

API tokens