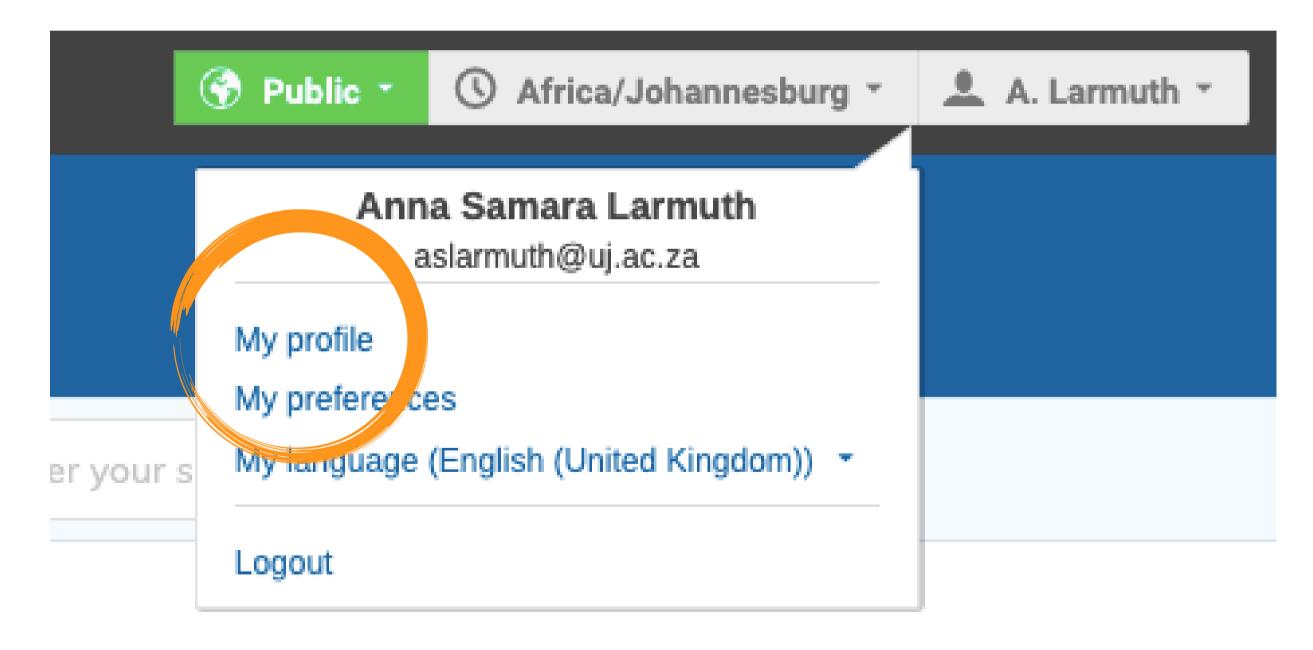

#### Initial. Surname

Click on 'Initial. Surname' on the top right of the page Ensure that you are logged in to do this

The Tenth International Fermi Symposium will be held in person at the Misty Hills Country Hotel, Conference Centre and Spa from the 9th-15th of October 2022.

### My Profile Click on 'My Profile' once the drop-down menu appears

Misty Hills
Country Hotel,
Conference Centre,
and Spa

9th-15th October 2022