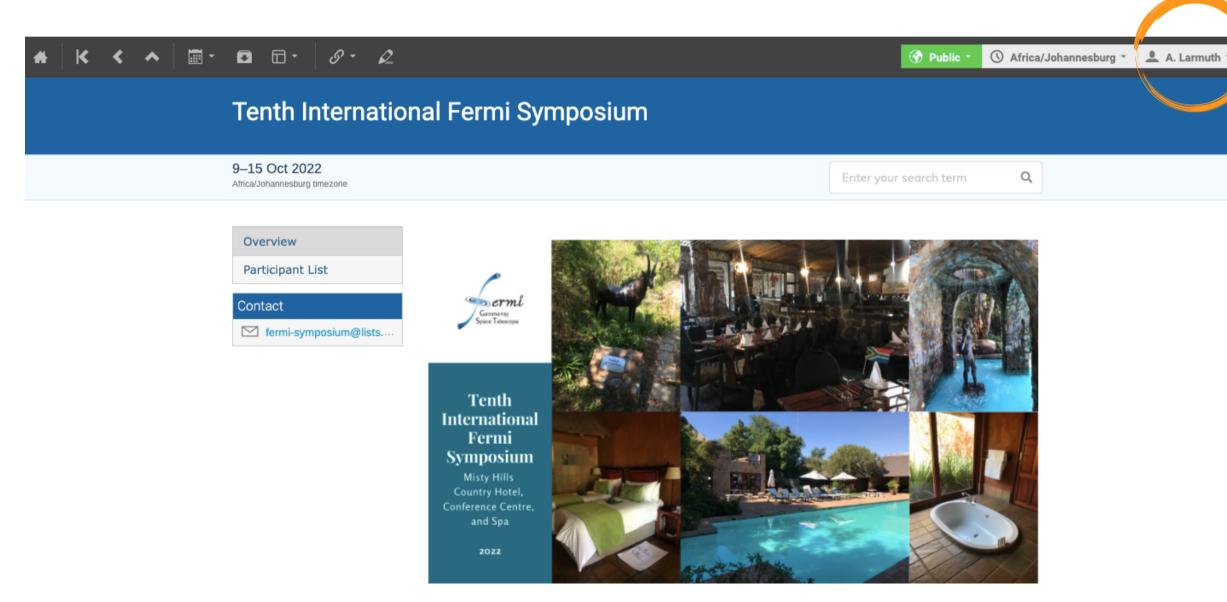

#### Initial. Surname

Click on 'Initial. Surname' on the top right of the page Ensure that you are logged in to do this

The Tenth International Fermi Symposium will be held in person at the Misty Hills Country Hotel, Conference Centre and Spa from the 9th-15th of October 2022.

### My Profile Click on 'My Profile' once the drop-down menu appears

Misty Hills
Country Hotel,
Conference Centre,
and Spa

9th-15th October 2022