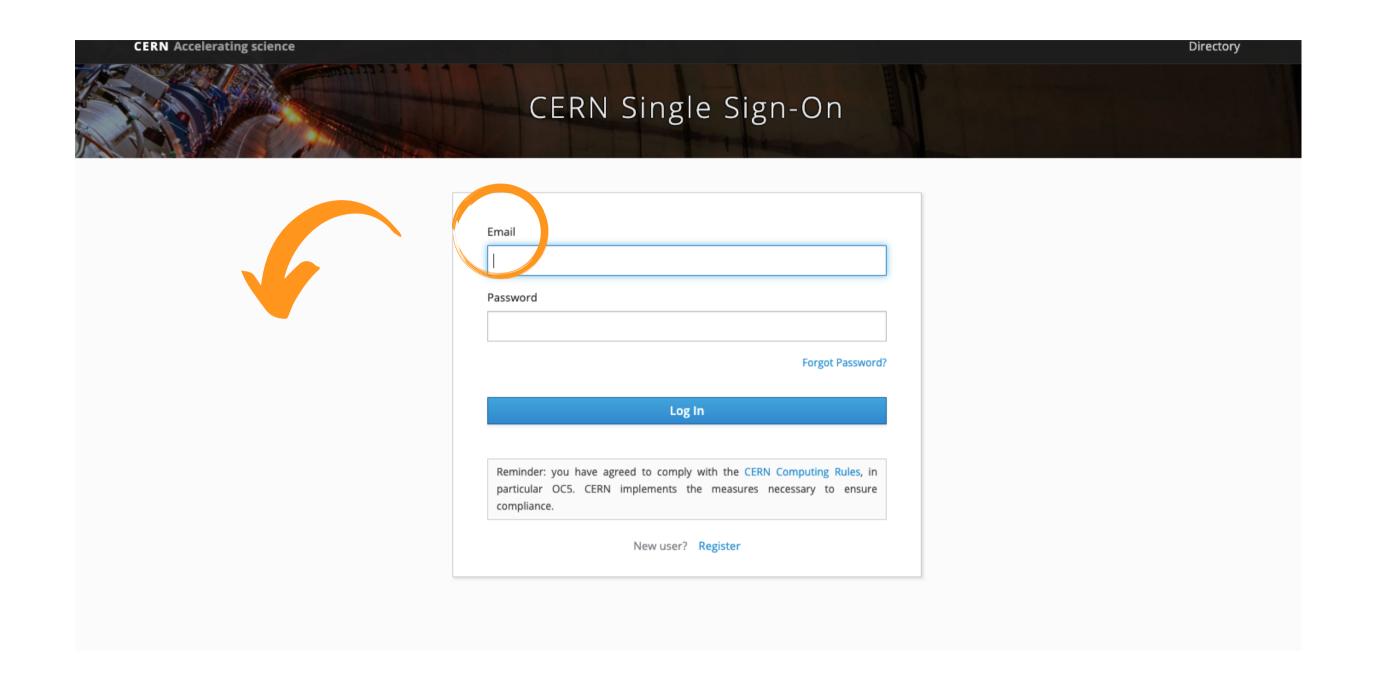

### **Login**Find the '**Login**' button on the top right of the page

### CERN SINGLE SIGN-ON Two-factor authentication @ Log in with your CERN account Log in with Two-factor Username @ One-click authentication @ Password Log in with Kerberos Forgot Password? Authenticate through your home institute ② eduGAIN Log In Log in with your social account @ Reminder: you have agreed to comply with the CERN Some social account providers, e.g. Facebook, may use Computing Rules, in particular OC5. CERN implements knowledge about your access to CERN for purposes such as the measures necessary to ensure compliance. profiling. Log in with you mail @ Guest access