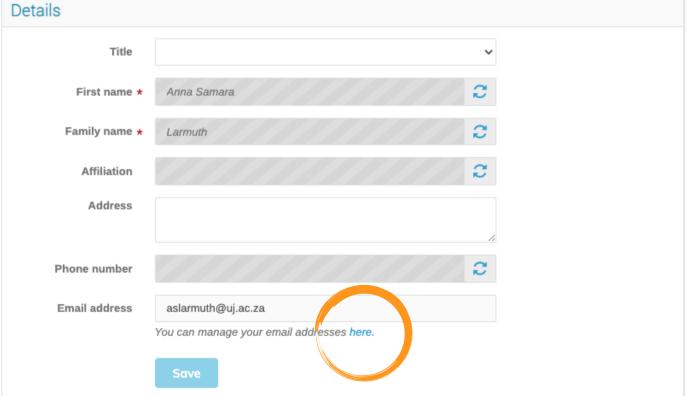

### **Email Address**

To avoid any confusion when uploading abstracts or poster submissions, please ensure that you are using the same email address you made use of when registering for the conference.

### Trouble Accessing 'My Conference' Tab?

If you are having trouble viewing the 'My Conference' tab and cannot upload your abstract or poster submission, this means that your email address is not linked to the email address we have under your name on the Indico system.

Email us at **fermi-symposium@lists.nasa.gov** with the email address you would like to use when accessing the Indico conference page. We will attempt to change your email address to the preferred email address.

Attempt to change your email address before making contact with us by following these steps:

Misty Hills
Country Hotel,
Conference Centre,
and Spa

9th-15th October 2022