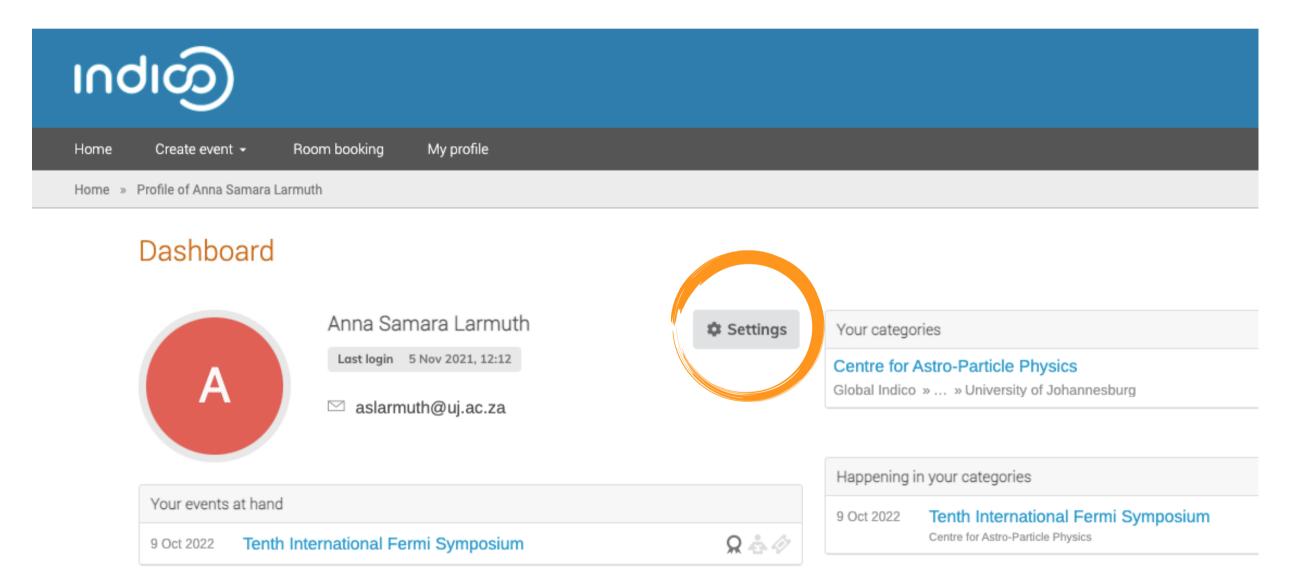

### My Profile Click on 'My Profile' once the drop-down menu appears

Misty Hills
Country Hotel,
Conference Centre,
and Spa

9th-15th October 2022

### **Settings**

Click on 'Settings' once your dashboard appears on screen

Emails

Preference

Accounts

Favourites

**Applications** 

API tokens