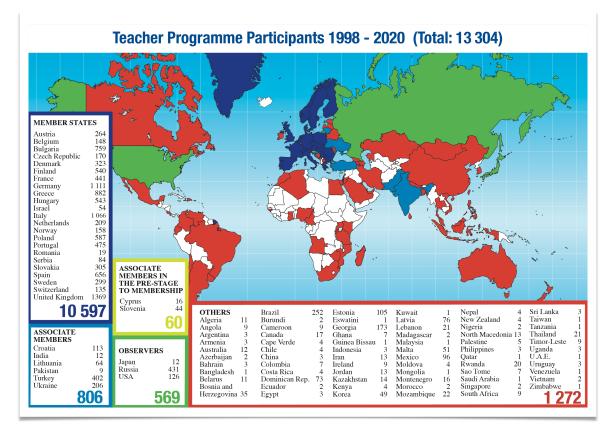

#### Programme Objectives

French Teacher Programme 2022



# Why do we do all this?





## Why do we do all this?

To bring modern science into the classroom!





### Why do we do all this?

To bring modern science into the classroom!

scientific awareness





# Classical Approach





















# We need you!



















































National Teacher Programmes in native language | 4-6 days



National Teacher Programmes in native language | 4-6 days International Teacher Programmes in English | 2 weeks



National Teacher Programmes in native language | 4-6 days International Teacher Programmes in English | 2 weeks











 Share your experience with your students, your colleagues, and the general public.



 Share your experience with your students, your colleagues, and the general public.

 Act as ambassador for science/engineering and in particular for particle physics.



 Share your experience with your students, your colleagues, and the general public.

 Act as ambassador for science/engineering and in particular for particle physics.

Organise follow-up activities.



# Merci bien! Questions?

teacher.programmes@cern.ch