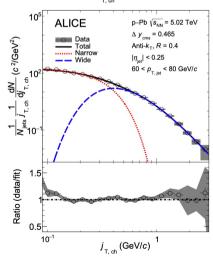

#### Research achievement

JHEP 09 (2021) 211 (30 Sep. 2021)

#### Jet reconstruction

- Jets reconstructed in ALICE ITS/TPC(charged tracks) ( $|\eta| < 0.9$ ,  $0 < \phi < 2\pi$ ), EMCal(neutral tracks) ( $|\eta| < 0.7$ ,  $\Delta \phi = 110^\circ$ )
- Anti- $k_T$  algorithm with R = 0.4
- Only accept jets within  $|\eta| = 0.25$  (Full jet)
- Minimum  $p_T$  cut = 0.15 GeV/c for charged particles measured by ITS and TPC
- Minimum cluster energy = 0.3 GeV for energy clusters measured by EMCal

#### Research achievement

#### JHEP 05 (2021) 290 (31 May 2021)

5

 $p_{\text{T.min}}^{\text{LP}} (\text{GeV}/c)$ 

9 13 20

20

 $p_{T, \min}^{\text{jet}} (\text{GeV}/c)$ 

10