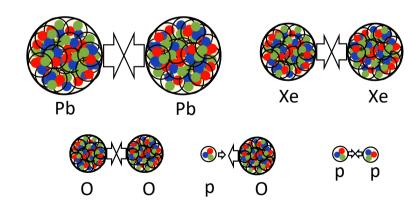

• New data at different  $\sqrt{s_{\rm NN}}$  energies

https://lhc-commissioning.web.cern.ch/schedule/LHC-long-term.htm

| Year | Systems, $\sqrt{s_{\rm NN}}$ | Time     | $L_{int}$                                                                                    |
|------|------------------------------|----------|----------------------------------------------------------------------------------------------|
| 2022 | Pb-Pb 5.5 TeV                | 3 weeks  | $2.3 \mathrm{nb}^{-1}$                                                                       |
| 2022 | pp 5.5 TeV                   | 1 week   | $3 \text{ pb}^{-1}$ (ALICE), $300 \text{ pb}^{-1}$ (ATLAS, CMS), $25 \text{ pb}^{-1}$ (LHCb) |
| 2023 | Pb-Pb 5.5 TeV                | 5 weeks  | $3.9~\mathrm{nb}^{-1}$                                                                       |
| 2023 | O–O, p–O                     | 1 week   | $500~\mu { m b}^{-1} { m and} ~ 200~\mu { m b}^{-1}$                                         |
| 2024 | p–Pb 8.8 TeV                 | 3 weeks  | 0.6 pb <sup>-1</sup> (ATLAS, CMS), 0.3 pb <sup>-1</sup> (ALICE, LHCb)                        |
| 2024 | pp 8.8 TeV                   | few days | $1.5 \text{ pb}^{-1}$ (ALICE), $100 \text{ pb}^{-1}$ (ATLAS, CMS, LHCb)                      |

#### • Reference papers from 2022 to 2024

| 논문 게재 년도  | 충돌계                           | 질량중심에너지 $(\sqrt{s_{ m NN}})$ |
|-----------|-------------------------------|------------------------------|
| 2022      | 납-납 (Pb–Pb)                   | $5.5  \mathrm{TeV}$          |
| 2022-2023 | 양성자-양성자 (pp)                  | $5.5  \mathrm{TeV}$          |
| 2023      | 산소-산소 (OO) 그리고 양성자-산소 (pO)    | 미정                           |
| 2024      | 양성자-양성자 (pp) 그리고 양성자-납 (p-Pb) | $8.8~{ m TeV}$               |

QGP search in small systems