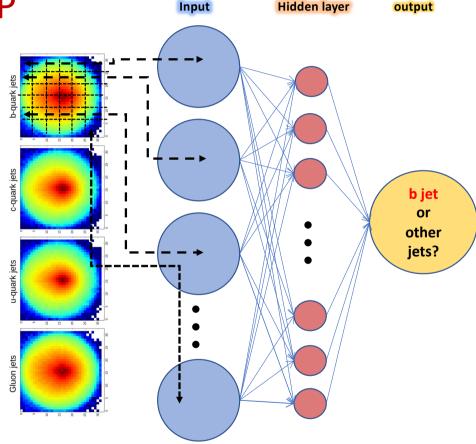

#### Jet reconstruction

- Jets reconstructed in ALICE ITS/TPC(charged tracks) ( $|\eta| < 0.9$ ,  $0 < \phi < 2\pi$ ), EMCal(neutral tracks) ( $|\eta| < 0.7$ ,  $\Delta \phi = 110^\circ$ )
- Anti- $k_T$  algorithm with R = 0.4
- Only accept jets within  $|\eta| = 0.25$  (Full jet)
- Minimum  $p_T$  cut = 0.15 GeV/c for charged particles measured by ITS and TPC
- Minimum cluster energy = 0.3 GeV for energy clusters measured by EMCal