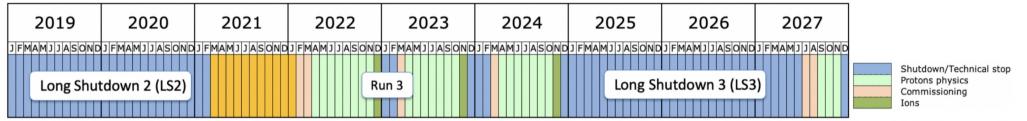

#### Multiplicity

| 2019                        | 2020         | 20 | )21    | 2      | 2022    | 2     | 2 | 2023   | 3    |       | 202    | 4     |       | 202 | 5     | 20 | 26 |   | 2 | 027   | 7    |       |                                           |           |
|-----------------------------|--------------|----|--------|--------|---------|-------|---|--------|------|-------|--------|-------|-------|-----|-------|----|----|---|---|-------|------|-------|-------------------------------------------|-----------|
| J FMAM J J ASOND  Long Shut | down 2 (LS2) |    | JASOND | J FMAI | M J J A | SOND: |   | A C CM | SOND | J FMA | AM J J | ASOND | J F M |     | ong S |    |    | Щ |   | J J A | SONI | Proto | tdown/Techni<br>ons physics<br>missioning | ical stop |