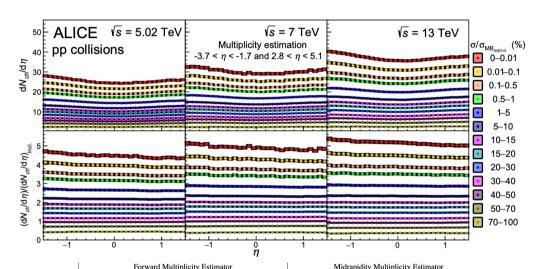

#### Eur. Phys. J. C 81 (2021) 7, 630 (19 July 2021)

|                                                      | FOIV                 | varu Muniphenty Estin                           | nator                  | Midrapidity Multiplicity Estimator |                          |                      |  |  |
|------------------------------------------------------|----------------------|-------------------------------------------------|------------------------|------------------------------------|--------------------------|----------------------|--|--|
|                                                      |                      | $\sqrt{s}$ (TeV)                                |                        |                                    | $\sqrt{s}$ (TeV)         |                      |  |  |
|                                                      | 5.02                 | 7                                               | 13                     | 5.02                               | 7                        | 13                   |  |  |
| $\Delta\sigma/\sigma_{\mathrm{MB}_{\mathrm{AND}>0}}$ |                      | $\langle dN_{\rm ch}/d\eta \rangle \pm uncorre$ | lated systematic uncer | tainty±correlated syst             | ematic uncertainty       |                      |  |  |
| 0-0.01%                                              | 24.53±0.23±0.31      | 29.13±0.25±0.44                                 | 35.82±0.33±0.33        |                                    |                          |                      |  |  |
| 0.01-0.05%                                           | 22.42±0.21±0.23      | 26.27±0.23±0.30                                 | 32.21±0.29±0.29        |                                    |                          |                      |  |  |
| 0.05-0.1%                                            | 21.14±0.20±0.22      | 24.70±0.22±0.25                                 | 30.13±0.27±0.27        |                                    |                          |                      |  |  |
| 0.01-0.1%                                            | 21.71±0.20±0.21      | 25.40±0.22±0.26                                 | 31.05±0.28±0.28        |                                    |                          |                      |  |  |
| 0.1-0.5%                                             | 19.08±0.18±0.17      | 22.24±0.19±0.20                                 | 26.91±0.24±0.27        |                                    |                          |                      |  |  |
| 0.5-1%                                               | 17.34±0.16±0.15      | 20.11±0.18±0.18                                 | 24.26±0.22±0.26        |                                    |                          |                      |  |  |
| 0–1%                                                 | 18.50±0.17±0.16      | 21.55±0.19±0.19                                 | 26.01±0.24±0.24        | 24.74±0.23±0.52                    | 27.80±0.24±1.08          | 32.70±0.29±0.60      |  |  |
| 1-5%                                                 | 14.51±0.14±0.12      | 16.85±0.15±0.11                                 | 19.99±0.18±0.16        | 17.66±0.16±0.29                    | 19.97±0.18±0.56          | 23.21±0.21±0.40      |  |  |
| 0–5%                                                 | 15.30±0.14±0.13      | 17.80±0.16±0.11                                 | 21.18±0.19±0.17        | 19.08±0.18±0.4                     | 21.46±0.20±0.59          | 25.08±0.20±0.38      |  |  |
| 5–10%                                                | 11.93±0.11±0.10      | 13.82±0.12±0.09                                 | 16.18±0.15±0.13        | 13.71±0.13±0.19                    | 15.64±0.14±0.35          | 18.03±0.17±0.33      |  |  |
| 10-15%                                               | 10.30±0.10±0.09      | 11.89±0.11±0.07                                 | 13.78±0.13±0.12        | 11.40±0.11±0.13                    | 13.06±0.12±0.26          | 14.94±0.14±0.27      |  |  |
| 15-20%                                               | $9.12\pm0.09\pm0.08$ | $10.49\pm0.10\pm0.06$                           | $12.01\pm0.11\pm0.11$  | $9.81\pm0.09\pm0.11$               | 11.27±0.10±0.22          | 12.69±0.12±0.24      |  |  |
| 20-30%                                               | $7.76\pm0.08\pm0.07$ | $8.90\pm0.08\pm0.05$                            | 10.03±0.10±0.09        | $8.07\pm0.08\pm0.08$               | $9.29\pm0.09\pm0.18$     | 10.33±0.10±0.20      |  |  |
| 30-40%                                               | $6.34\pm0.06\pm0.06$ | $7.24\pm0.07\pm0.04$                            | $7.95\pm0.08\pm0.07$   | $6.30\pm0.06\pm0.06$               | $7.30\pm0.07\pm0.15$     | $8.03\pm0.08\pm0.16$ |  |  |
| 40-50%                                               | 5.22±0.05±0.05       | $5.92\pm0.06\pm0.03$                            | 6.32±0.06±0.06         | 4.98±0.05±0.05                     | $5.76\pm0.06\pm0.12$     | $6.18\pm0.06\pm0.12$ |  |  |
| 50-70%                                               | $3.94\pm0.04\pm0.04$ | $4.39\pm0.04\pm0.02$                            | $4.49\pm0.05\pm0.04$   | $3.45\pm0.04\pm0.04$               | 3.97±0.04±0.09           | 4.05±0.04±0.08       |  |  |
| 70-100%                                              | $2.42\pm0.02\pm0.03$ | $2.40\pm0.02\pm0.01$                            | $2.54\pm0.03\pm0.02$   | $1.69\pm0.02\pm0.05$               | $1.84{\pm}0.02{\pm}0.06$ | 1.80±0.02±0.05       |  |  |
| 0-100%                                               | 5.48±0.05±0.05       | 5.94±0.06±0.03                                  | 6.93±0.07±0.06         | 5.48±0.05±0.05                     | 5.94±0.06±0.03           | 6.93±0.07±0.06       |  |  |
|                                                      | •                    | •                                               |                        |                                    |                          |                      |  |  |