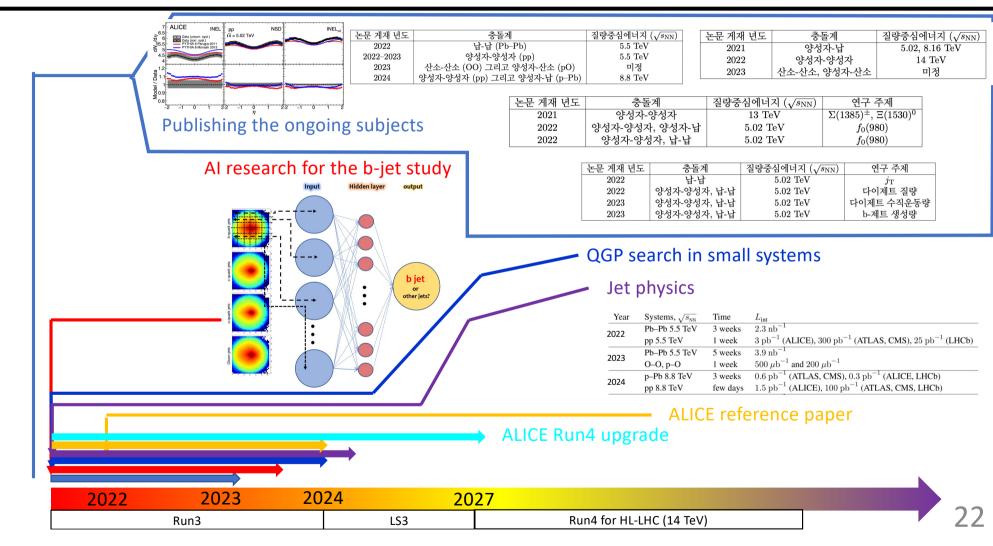

• New data at different  $\sqrt{s_{\rm NN}}$  energies

https://lhc-commissioning.web.cern.ch/schedule/LHC-long-term.htm

| Year | Systems, $\sqrt{s_{\rm NN}}$ | Time     | $L_{int}$                                                                                    |
|------|------------------------------|----------|----------------------------------------------------------------------------------------------|
| 2022 | Pb-Pb 5.5 TeV                | 3 weeks  | $2.3 \mathrm{nb}^{-1}$                                                                       |
| 2022 | pp 5.5 TeV                   | 1 week   | $3 \text{ pb}^{-1}$ (ALICE), $300 \text{ pb}^{-1}$ (ATLAS, CMS), $25 \text{ pb}^{-1}$ (LHCb) |
| 2023 | Pb-Pb 5.5 TeV                | 5 weeks  | $3.9~\mathrm{nb}^{-1}$                                                                       |
| 2023 | O–O, p–O                     | 1 week   | $500~\mu { m b}^{-1} { m and} ~ 200~\mu { m b}^{-1}$                                         |
| 2024 | p–Pb 8.8 TeV                 | 3 weeks  | 0.6 pb <sup>-1</sup> (ATLAS, CMS), 0.3 pb <sup>-1</sup> (ALICE, LHCb)                        |
| 2024 | pp 8.8 TeV                   | few days | $1.5 \text{ pb}^{-1}$ (ALICE), $100 \text{ pb}^{-1}$ (ATLAS, CMS, LHCb)                      |

#### • Reference papers from 2022 to 2024

| 논문 게재 년도  | 충돌계                           | 질량중심에너지 $(\sqrt{s_{ m NN}})$ |
|-----------|-------------------------------|------------------------------|
| 2022      | 납-납 (Pb–Pb)                   | $5.5  \mathrm{TeV}$          |
| 2022-2023 | 양성자-양성자 (pp)                  | $5.5  \mathrm{TeV}$          |
| 2023      | 산소-산소 (OO) 그리고 양성자-산소 (pO)    | 미정                           |
| 2024      | 양성자-양성자 (pp) 그리고 양성자-납 (p-Pb) | $8.8~{ m TeV}$               |

QGP search in small systems