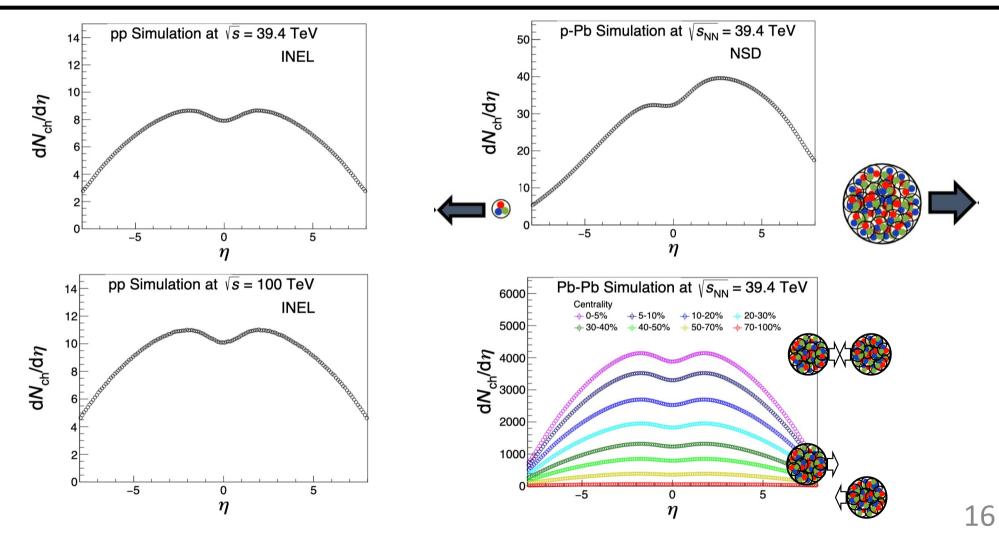

• New data at different  $\sqrt{s_{\rm NN}}$  energies

https://lhc-commissioning.web.cern.ch/schedule/LHC-long-term.htm

| Year | Systems, $\sqrt{s_{\rm NN}}$ | Time     | $L_{int}$                                                                                    |
|------|------------------------------|----------|----------------------------------------------------------------------------------------------|
| 2022 | Pb-Pb 5.5 TeV                | 3 weeks  | $2.3 \mathrm{nb}^{-1}$                                                                       |
| 2022 | pp 5.5 TeV                   | 1 week   | $3 \text{ pb}^{-1}$ (ALICE), $300 \text{ pb}^{-1}$ (ATLAS, CMS), $25 \text{ pb}^{-1}$ (LHCb) |
| 2023 | Pb-Pb 5.5 TeV                | 5 weeks  | $3.9~\mathrm{nb}^{-1}$                                                                       |
| 2023 | O–O, p–O                     | 1 week   | $500~\mu { m b}^{-1} { m and} ~ 200~\mu { m b}^{-1}$                                         |
| 2024 | p–Pb 8.8 TeV                 | 3 weeks  | 0.6 pb <sup>-1</sup> (ATLAS, CMS), 0.3 pb <sup>-1</sup> (ALICE, LHCb)                        |
| 2024 | pp 8.8 TeV                   | few days | $1.5 \text{ pb}^{-1}$ (ALICE), $100 \text{ pb}^{-1}$ (ATLAS, CMS, LHCb)                      |

#### • Reference papers from 2022 to 2024

| 논문 게재 년도  | 충돌계                           | 질량중심에너지 $(\sqrt{s_{ m NN}})$ |
|-----------|-------------------------------|------------------------------|
| 2022      | 납-납 (Pb–Pb)                   | $5.5  \mathrm{TeV}$          |
| 2022-2023 | 양성자-양성자 (pp)                  | $5.5  \mathrm{TeV}$          |
| 2023      | 산소-산소 (OO) 그리고 양성자-산소 (pO)    | 미정                           |
| 2024      | 양성자-양성자 (pp) 그리고 양성자-납 (p-Pb) | $8.8~{ m TeV}$               |