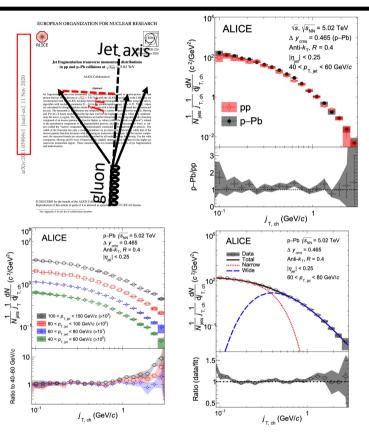

#### Research achievement

JHEP 09 (2021) 211 (30 Sep. 2021)

#### Jet reconstruction

- Jets reconstructed in ALICE ITS/TPC(charged tracks) ( $|\eta| < 0.9$ ,  $0 < \phi < 2\pi$ ), EMCal(neutral tracks) ( $|\eta| < 0.7$ ,  $\Delta \phi = 110^\circ$ )
- Anti- $k_T$  algorithm with R = 0.4
- Only accept jets within  $|\eta| = 0.25$  (Full jet)
- Minimum  $p_T$  cut = 0.15 GeV/c for charged particles measured by ITS and TPC
- Minimum cluster energy = 0.3 GeV for energy clusters measured by EMCal