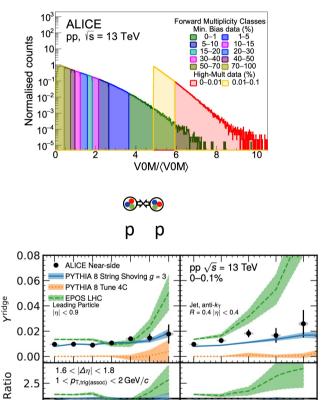

| •                    | •                                               |                        |                                    |                          |                      |  |  |



#### Research achievement



JHEP 09 (2021) 211 (30 Sep. 2021)



#### Jet reconstruction

- Jets reconstructed in ALICE ITS/TPC(charged tracks) ( $|\eta| < 0.9$ ,  $0 < \phi < 2\pi$ ), EMCal(neutral tracks) ( $|\eta| < 0.7$ ,  $\Delta \phi = 110^\circ$ )
- Anti- $k_T$  algorithm with R = 0.4
- Only accept jets within  $|\eta| = 0.25$  (Full jet)
- Minimum  $p_T$  cut = 0.15 GeV/c for charged particles measured by ITS and TPC
- Minimum cluster energy = 0.3 GeV for energy clusters measured by EMCal











#### Research achievement



#### JHEP 05 (2021) 290 (31 May 2021)





5

 $p_{\text{T.min}}^{\text{LP}} (\text{GeV}/c)$ 

9 13 20

20

 $p_{T, \min}^{\text{jet}} (\text{GeV}/c)$ 

10

# Research plan



#### Multiplicity



| 2019                        | 2020         | 20 | )21    | 2      | 2022    | 2     | 2 | 2023   | 3    |       | 202    | 4     |       | 202 | 5     | 20 | 26 |   | 2 | 027   | 7    |       |                                           |           |
|-----------------------------|--------------|----|--------|--------|---------|-------|---|--------|------|-------|--------|-------|-------|-----|-------|----|----|---|---|-------|------|-------|-------------------------------------------|-----------|
| J FMAM J J ASOND  Long Shut | down 2 (LS2) |    | JASOND | J FMAI | M J J A | SOND: |   | A C CM | SOND | J FMA | AM J J | ASOND | J F M |