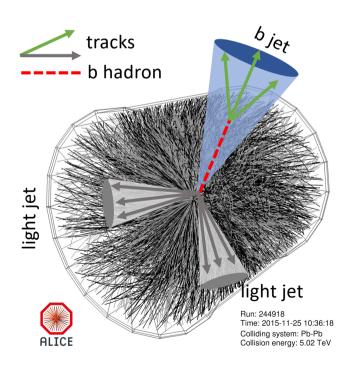

#### Jet reconstruction

- Jets reconstructed in ALICE ITS/TPC(charged tracks) ( $|\eta| < 0.9$ ,  $0 < \phi < 2\pi$ ), EMCal(neutral tracks) ( $|\eta| < 0.7$ ,  $\Delta \phi = 110^\circ$ )
- Anti- $k_T$  algorithm with R = 0.4
- Only accept jets within  $|\eta| = 0.25$  (Full jet)
- Minimum  $p_T$  cut = 0.15 GeV/c for charged particles measured by ITS and TPC
- Minimum cluster energy = 0.3 GeV for energy clusters measured by EMCal