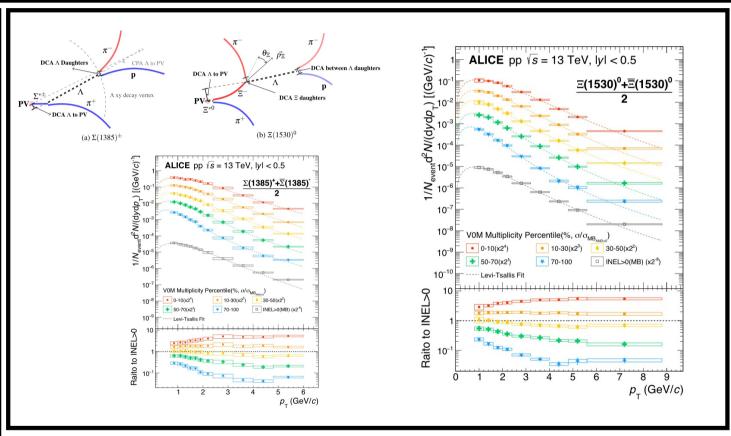

## Research Achievement

#### Research achievement

#### Eur. Phys. J. C 81 (2021) 7, 630 (19 July 2021)

|                                                      | FOIV                 | varu Muniphenty Estin                           | nator                  | Midrapidity Multiplicity Estimator |                          |                      |  |  |
|------------------------------------------------------|----------------------|-------------------------------------------------|------------------------|------------------------------------|--------------------------|----------------------|--|--|
|                                                      |                      | $\sqrt{s}$ (TeV)                                |                        |                                    | $\sqrt{s}$ (TeV)         |                      |  |  |
|                                                      | 5.02                 | 7                                               | 13                     | 5.02                               | 7                        | 13                   |  |  |
| $\Delta\sigma/\sigma_{\mathrm{MB}_{\mathrm{AND}>0}}$ |                      | $\langle dN_{\rm ch}/d\eta \rangle \pm uncorre$ | lated systematic uncer | tainty±correlated syst             | ematic uncertainty       |                      |  |  |
| 0-0.01%                                              | 24.53±0.23±0.31      | 29.13±0.25±0.44                                 | 35.82±0.33±0.33        |                                    |                          |                      |  |  |
| 0.01-0.05%                                           | 22.42±0.21±0.23      | 26.27±0.23±0.30                                 | 32.21±0.29±0.29        |                                    |                          |                      |  |  |
| 0.05-0.1%                                            | 21.14±0.20±0.22      | 24.70±0.22±0.25                                 | 30.13±0.27±0.27        |                                    |                          |                      |  |  |
| 0.01-0.1%                                            | 21.71±0.20±0.21      | 25.40±0.22±0.26                                 | 31.05±0.28±0.28        |                                    |                          |                      |  |  |
| 0.1-0.5%                                             | 19.08±0.18±0.17      | 22.24±0.19±0.20                                 | 26.91±0.24±0.27        |                                    |                          |                      |  |  |
| 0.5-1%                                               | 17.34±0.16±0.15      | 20.11±0.18±0.18                                 | 24.26±0.22±0.26        |                                    |                          |                      |  |  |
| 0–1%                                                 | 18.50±0.17±0.16      | 21.55±0.19±0.19                                 | 26.01±0.24±0.24        | 24.74±0.23±0.52                    | 27.80±0.24±1.08          | 32.70±0.29±0.60      |  |  |
| 1-5%                                                 | 14.51±0.14±0.12      | 16.85±0.15±0.11                                 | 19.99±0.18±0.16        | 17.66±0.16±0.29                    | 19.97±0.18±0.56          | 23.21±0.21±0.40      |  |  |
| 0–5%                                                 | 15.30±0.14±0.13      | 17.80±0.16±0.11                                 | 21.18±0.19±0.17        | 19.08±0.18±0.4                     | 21.46±0.20±0.59          | 25.08±0.20±0.38      |  |  |
| 5–10%                                                | 11.93±0.11±0.10      | 13.82±0.12±0.09                                 | 16.18±0.15±0.13        | 13.71±0.13±0.19                    | 15.64±0.14±0.35          | 18.03±0.17±0.33      |  |  |
| 10-15%                                               | 10.30±0.10±0.09      | 11.89±0.11±0.07                                 | 13.78±0.13±0.12        | 11.40±0.11±0.13                    | 13.06±0.12±0.26          | 14.94±0.14±0.27      |  |  |
| 15-20%                                               | $9.12\pm0.09\pm0.08$ | $10.49\pm0.10\pm0.06$                           | $12.01\pm0.11\pm0.11$  | $9.81\pm0.09\pm0.11$               | 11.27±0.10±0.22          | 12.69±0.12±0.24      |  |  |
| 20-30%                                               | $7.76\pm0.08\pm0.07$ | $8.90\pm0.08\pm0.05$                            | 10.03±0.10±0.09        | $8.07\pm0.08\pm0.08$               | $9.29\pm0.09\pm0.18$     | 10.33±0.10±0.20      |  |  |
| 30-40%                                               | $6.34\pm0.06\pm0.06$ | $7.24\pm0.07\pm0.04$                            | $7.95\pm0.08\pm0.07$   | $6.30\pm0.06\pm0.06$               | $7.30\pm0.07\pm0.15$     | $8.03\pm0.08\pm0.16$ |  |  |
| 40-50%                                               | 5.22±0.05±0.05       | $5.92\pm0.06\pm0.03$                            | 6.32±0.06±0.06         | 4.98±0.05±0.05                     | $5.76\pm0.06\pm0.12$     | $6.18\pm0.06\pm0.12$ |  |  |
| 50-70%                                               | $3.94\pm0.04\pm0.04$ | $4.39\pm0.04\pm0.02$                            | $4.49\pm0.05\pm0.04$   | $3.45\pm0.04\pm0.04$               | 3.97±0.04±0.09           | 4.05±0.04±0.08       |  |  |
| 70-100%                                              | $2.42\pm0.02\pm0.03$ | $2.40\pm0.02\pm0.01$                            | $2.54\pm0.03\pm0.02$   | $1.69\pm0.02\pm0.05$               | $1.84{\pm}0.02{\pm}0.06$ | 1.80±0.02±0.05       |  |  |
| 0-100%                                               | 5.48±0.05±0.05       | 5.94±0.06±0.03                                  | 6.93±0.07±0.06         | 5.48±0.05±0.05                     | 5.94±0.06±0.03           | 6.93±0.07±0.06       |  |  |
|                                                      | •                    | •                                               |                        |                                    |                          |                      |  |  |

#### Research achievement

JHEP 09 (2021) 211 (30 Sep. 2021)

#### JHEP 05 (2021) 290 (31 May 2021)

5

 $p_{\text{T.min}}^{\text{LP}} (\text{GeV}/c)$ 

9 13 20

20

 $p_{T, \min}^{\text{jet}} (\text{GeV}/c)$ 

10