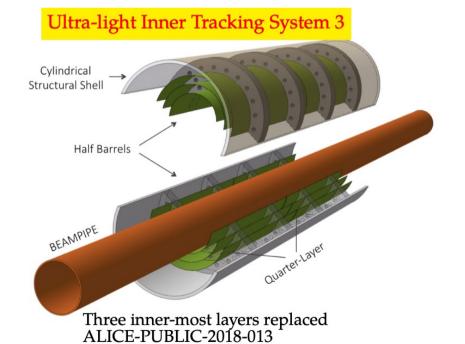

|
|----------|----------------|------------------------------|--------------------------------------|
| 2021     | 양성자-양성자        | $13  \mathrm{TeV}$           | $\Sigma(1385)^{\pm},  \Xi(1530)^{0}$ |
| 2022     | 양성자-양성자, 양성자-납 | $5.02~{ m TeV}$              | $f_0(980)$                           |
| 2022     | 양성자-양성자, 납-납   | $5.02~{ m TeV}$              | $f_0(980)$                           |



#### b-jet with AI and the upgraded ITS



#### b jet and jet separation in QGP

- b quark : excellent probes for the study of QGP
- Produced before the OGP
- Single source of production (hard scattering)
- pQCD calculable
- Can be tagged due to the long lifetime







#### Longer term (LHC Run 4)





https://lhc-commissioning.web.cern.ch/schedule/LHC-long-term.htm







#### **Summary**





# Backup