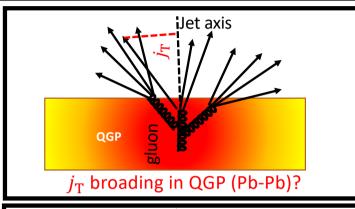

#### Research achievement

JHEP 09 (2021) 211 (30 Sep. 2021)

#### Jet reconstruction

- Jets reconstructed in ALICE ITS/TPC(charged tracks) ( $|\eta| < 0.9$ ,  $0 < \phi < 2\pi$ ), EMCal(neutral tracks) ( $|\eta| < 0.7$ ,  $\Delta \phi = 110^\circ$ )
- Anti- $k_T$  algorithm with R = 0.4
- Only accept jets within  $|\eta| = 0.25$  (Full jet)
- Minimum  $p_T$  cut = 0.15 GeV/c for charged particles measured by ITS and TPC
- Minimum cluster energy = 0.3 GeV for energy clusters measured by EMCal