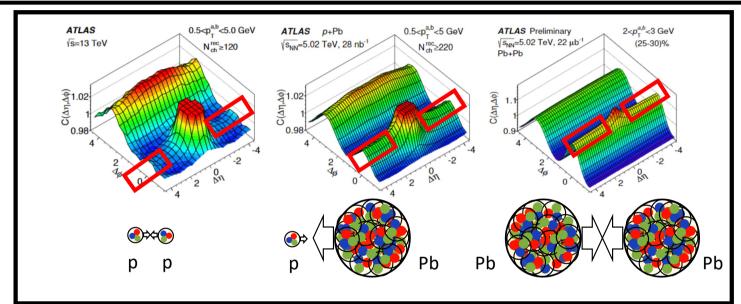

| 1 week   | $3 \text{ pb}^{-1}$ (ALICE), $300 \text{ pb}^{-1}$ (ATLAS, CMS), $25 \text{ pb}^{-1}$ (LHCb) |
| 2023 | Pb–Pb 5.5 TeV                | 5 weeks  | $3.9~\mathrm{nb}^{-1}$                                                                       |
| 2023 | O–O, p–O                     | 1 week   | $500~\mu{ m b}^{-1}$ and $200~\mu{ m b}^{-1}$                                                |
| 2024 | p–Pb 8.8 TeV                 | 3 weeks  | $0.6 \text{ pb}^{-1}$ (ATLAS, CMS), $0.3 \text{ pb}^{-1}$ (ALICE, LHCb)                      |
| 2024 | pp 8.8 TeV                   | few days | $1.5 \text{ pb}^{-1}$ (ALICE), $100 \text{ pb}^{-1}$ (ATLAS, CMS, LHCb)                      |







#### **Multiplicity-MC simulation**







### **QGP** search in small systems







| 논문 게재 년도 | 충돌계           | 질량중심에너지 $(\sqrt{s_{ m NN}})$ |
|----------|---------------|------------------------------|
| 2021     | 양성자-납         | $5.02,8.16\;{ m TeV}$        |
| 2022     | 양성자-양성자       | $14  \mathrm{TeV}$           |
| 2023     | 산소-산소, 양성자-산소 | 미정                           |







#### **Jet physics**











| 논문 게재 년도 | 충돌계          | 질량중심에너지 $(\sqrt{s_{ m NN}})$ | 연구 주제      |
|----------|--------------|------------------------------|------------|
| 2022     | 납-납          | $5.02  \mathrm{TeV}$         | $j_{ m T}$ |
| 2022     | 양성자-양성자, 납-납 | $5.02  \mathrm{TeV}$         | 다이제트 질량    |
| 2023     | 양성자-양성자, 납-납 | $5.02~{ m TeV}$              | 다이제트 수직운동량 |
| 2023     | 양성자-양성자, 납-납 | $5.02~{ m TeV}$              | b-제트 생성량   |



#### **Light flavour h