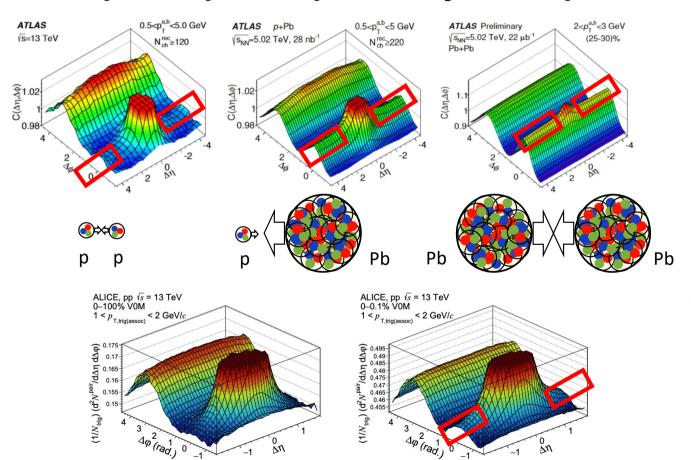

| •                    | •                                               |                        |                                    |                          |                      |  |  |



#### Research achievement



JHEP 09 (2021) 211 (30 Sep. 2021)



#### Jet reconstruction

- Jets reconstructed in ALICE ITS/TPC(charged tracks) ( $|\eta| < 0.9$ ,  $0 < \phi < 2\pi$ ), EMCal(neutral tracks) ( $|\eta| < 0.7$ ,  $\Delta \phi = 110^\circ$ )
- Anti- $k_T$  algorithm with R = 0.4
- Only accept jets within  $|\eta| = 0.25$  (Full jet)
- Minimum  $p_T$  cut = 0.15 GeV/c for charged particles measured by ITS and TPC
- Minimum cluster energy = 0.3 GeV for energy clusters measured by EMCal











#### Research achievement



#### JHEP 05 (2021) 290 (31 May 2021)





5

 $p_{\text{T.min}}^{\text{LP}} (\text{GeV}/c)$ 

9 13 20

20

 $p_{T, \min}^{\text{jet}} (\text{GeV}/c)$ 

10

# Research plan



#### Multiplicity



| 2019                        | 2020         | 20 | )21    | 2      | 2022    | 2     | 2 | 2023   | 3    |       | 202    | 4     |       | 202 | 5     | 20 | 26 |   | 2 | 027   | 7    |       |                                           |           |
|-----------------------------|--------------|----|--------|--------|---------|-------|---|--------|------|-------|--------|-------|-------|-----|-------|----|----|---|---|-------|------|-------|-------------------------------------------|-----------|
| J FMAM J J ASOND  Long Shut | down 2 (LS2) |    | JASOND | J FMAI | M J J A | SOND: |   | A C CM | SOND | J FMA | AM J J | ASOND | J F M