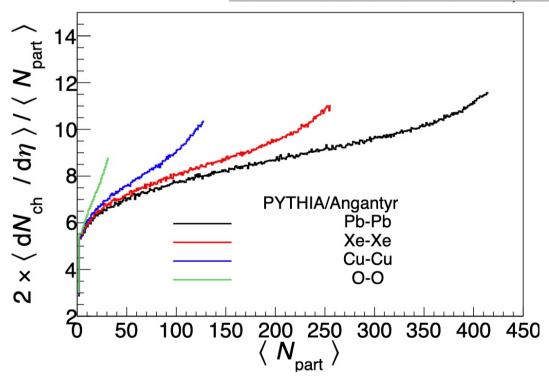

#### Multiplicity

| 2019                        | 2020         | 20 | )21    | 2      | 2022    | 2     | 2 | 2023   | 3    |       | 202    | 4     |       | 202 | 5     | 20 | 26 |   | 2 | 027   | 7    |       |                                           |           |
|-----------------------------|--------------|----|--------|--------|---------|-------|---|--------|------|-------|--------|-------|-------|-----|-------|----|----|---|---|-------|------|-------|-------------------------------------------|-----------|
| J FMAM J J ASOND  Long Shut | down 2 (LS2) |    | JASOND | J FMAI | M J J A | SOND: |   | A C CM | SOND | J FMA | AM J J | ASOND | J F M |     | ong S |    |    | Щ |   | J J A | SONI | Proto | tdown/Techni<br>ons physics<br>missioning | ical stop |

• New data at different  $\sqrt{s_{\rm NN}}$  energies

https://lhc-commissioning.web.cern.ch/schedule/LHC-long-term.htm

| Year | Systems, $\sqrt{s_{\rm NN}}$ | Time     | $L_{int}$                                                                                    |
|------|------------------------------|----------|----------------------------------------------------------------------------------------------|
| 2022 | Pb-Pb 5.5 TeV                | 3 weeks  | $2.3 \mathrm{nb}^{-1}$                                                                       |
| 2022 | pp 5.5 TeV                   | 1 week   | $3 \text{ pb}^{-1}$ (ALICE), $300 \text{ pb}^{-1}$ (ATLAS, CMS), $25 \text{ pb}^{-1}$ (LHCb) |
| 2023 | Pb-Pb 5.5 TeV                | 5 weeks  | $3.9~\mathrm{nb}^{-1}$                                                                       |
| 2023 | O–O, p–O                     | 1 week   | $500~\mu { m b}^{-1} { m and} ~ 200~\mu { m b}^{-1}$                                         |
| 2024 | p–Pb 8.8 TeV                 | 3 weeks  | 0.6 pb <sup>-1</sup> (ATLAS, CMS), 0.3 pb <sup>-1</sup> (ALICE, LHCb)                        |
| 2024 | pp 8.8 TeV                   | few days | $1.5 \text{ pb}^{-1}$ (ALICE), $100 \text{ pb}^{-1}$ (ATLAS, CMS, LHCb)                      |

#### • Reference papers from 2022 to 2024

| 논문 게재 년도  | 충돌계                           | 질량중심에너지 $(\sqrt{s_{ m NN}})$ |
|-----------|-------------------------------|------------------------------|
| 2022      | 납-납 (Pb–Pb)                   | $5.5  \mathrm{TeV}$          |
| 2022-2023 | 양성자-양성자 (pp)                  | $5.5  \mathrm{TeV}$          |
| 2023      | 산소-산소 (OO) 그리고 양성자-산소 (pO)    | 미정                           |
| 2024      | 양성자-양성자 (pp) 그리고 양성자-납 (p-Pb) | $8.8~{ m TeV}$               |