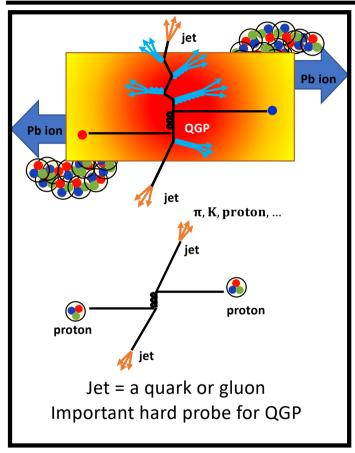

#### Jet reconstruction

- Jets reconstructed in ALICE ITS/TPC(charged tracks) ( $|\eta| < 0.9$ ,  $0 < \phi < 2\pi$ ), EMCal(neutral tracks) ( $|\eta| < 0.7$ ,  $\Delta \phi = 110^\circ$ )
- Anti- $k_T$  algorithm with R = 0.4
- Only accept jets within  $|\eta| = 0.25$  (Full jet)
- Minimum  $p_T$  cut = 0.15 GeV/c for charged particles measured by ITS and TPC
- Minimum cluster energy = 0.3 GeV for energy clusters measured by EMCal