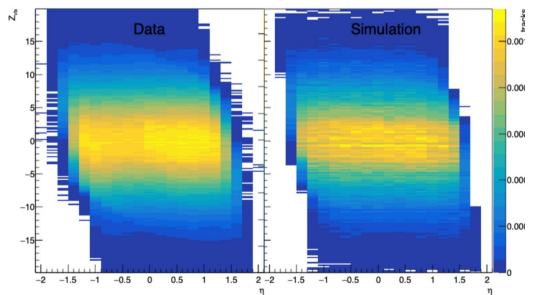

pidity<br>coverage <sup>a</sup> | $\pm 2.5$ | $\pm 2.3$  | $\pm 2.0$ | $\pm 1.5$    | $\pm 1.4$ | $\pm 1.4$    | $\pm 1.3$ |  |  |  |  |



| Half-Disk              | 0    | 1    | 2     | 3     | 4     | Full MFT |   |
|------------------------|------|------|-------|-------|-------|----------|---|
| Inner radius (mm)      | 25.0 | 25.0 | 25.0  | 38.2  | 39.2  | -        | _ |
| Outer radius $^a$ (mm) | 92.6 | 98.0 | 104.3 | 130.1 | 143.5 | -        |   |
| z-position (mm)        | -460 | -493 | -531  | -687  | -768  | -        |   |
| No. sensors            | 64   | 64   | 76    | 112   | 132   | 896      |   |

 $-3.6 < \eta < -2.5$ 



#### **Multiplicity-LHC RUN3**



#### Normalization

- o split vertices/pile-up
- biased sample (Ncontrib > 2)
- o misalignment affects vertex finding







#### **Multiplicity-MC simulation**



| Year | Systems, $\sqrt{s_{\rm NN}}$ | Time     | $L_{int}$                                                                                    |
|------|------------------------------|----------|----------------------------------------------------------------------------------------------|
| 2022 | Pb-Pb 5.5 TeV                | 3 weeks  | $2.3 \mathrm{nb}^{-1}$                                                                       |
| 2022 | pp 5.5 TeV                   | 1 week   | $3 \text{ pb}^{-1}$ (ALICE), $300 \text{ pb}^{-1}$ (ATLAS, CMS), $25 \text{ pb}^{-1}$ (LHCb) |
| 2023 | Pb–Pb 5.5 TeV                | 5 weeks  | $3.9~\mathrm{nb}^{-1}$                                                                       |
| 2023 | O–O, p–O