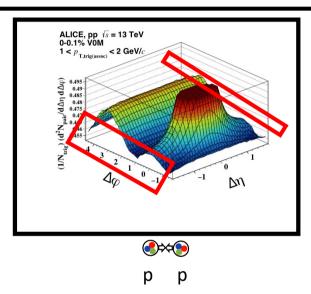

| 1 week   | $3 \text{ pb}^{-1}$ (ALICE), $300 \text{ pb}^{-1}$ (ATLAS, CMS), $25 \text{ pb}^{-1}$ (LHCb) |
| 2023 | Pb–Pb 5.5 TeV                | 5 weeks  | $3.9~\mathrm{nb}^{-1}$                                                                       |
| 2023 | O–O, p–O                     | 1 week   | $500~\mu{ m b}^{-1}$ and $200~\mu{ m b}^{-1}$                                                |
| 2024 | p–Pb 8.8 TeV                 | 3 weeks  | $0.6 \text{ pb}^{-1}$ (ATLAS, CMS), $0.3 \text{ pb}^{-1}$ (ALICE, LHCb)                      |
| 2024 | pp 8.8 TeV                   | few days | $1.5 \text{ pb}^{-1}$ (ALICE), $100 \text{ pb}^{-1}$ (ATLAS, CMS, LHCb)                      |







#### **Multiplicity-MC simulation**







### **QGP** search in small systems







| 논문 게재 년도 | 충돌계           | 질량중심에너지 $(\sqrt{s_{ m NN}})$ |
|----------|---------------|------------------------------|
| 2021     | 양성자-납         | $5.02,8.16\;{ m TeV}$        |
| 2022     | 양성자-양성자       | $14  \mathrm{TeV}$           |
| 2023     | 산소-산소, 양성자-산소 | 미정                           |







#### **Jet physics**











| 논문 게재 년도 | 충돌계          | 질량중심에너지 $(\sqrt{s_{ m NN}})$ | 연구 주제      |
|----------|--------------|------------------------------|------------|
| 2022     | 납-납          | $5.02  \mathrm{TeV}$         | $j_{ m T}$ |
| 2022     | 양성자-양성자, 납-납 | $5.02  \mathrm{TeV}$         | 다이제트 질량    |
| 2023     | 양성자-양성자, 납-납 | $5.02~{ m TeV}$              | 다이제트 수직운동량 |
| 2023     | 양성자-양성자, 납-납 | $5.02~{ m TeV}$              | b-제트 생성량   |



#### **Light flavour had