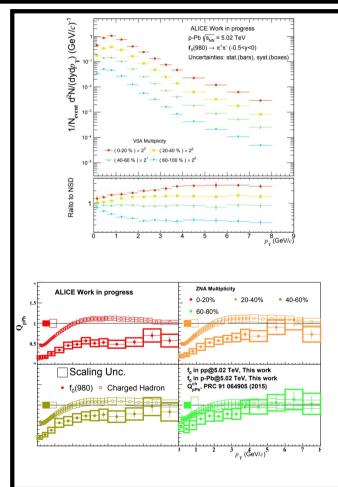

년도 | 충돌계           | 질량중심에너지 $(\sqrt{s_{ m NN}})$ |
|----------|---------------|------------------------------|
| 2021     | 양성자-납         | $5.02,8.16\;{ m TeV}$        |
| 2022     | 양성자-양성자       | $14  \mathrm{TeV}$           |
| 2023     | 산소-산소, 양성자-산소 | 미정                           |







#### **Jet physics**











| 논문 게재 년도 | 충돌계          | 질량중심에너지 $(\sqrt{s_{ m NN}})$ | 연구 주제      |
|----------|--------------|------------------------------|------------|
| 2022     | 납-납          | $5.02  \mathrm{TeV}$         | $j_{ m T}$ |
| 2022     | 양성자-양성자, 납-납 | $5.02  \mathrm{TeV}$         | 다이제트 질량    |
| 2023     | 양성자-양성자, 납-납 | $5.02~{ m TeV}$              | 다이제트 수직운동량 |
| 2023     | 양성자-양성자, 납-납 | $5.02~{ m TeV}$              | b-제트 생성량   |



#### **Light flavour hadrons**







| 논문 게재 년도 | 충돌계            | 질량중심에너지 $(\sqrt{s_{ m NN}})$ | 연구 주제                                |
|----------|----------------|------------------------------|--------------------------------------|
| 2021     | 양성자-양성자        | $13  \mathrm{TeV}$           | $\Sigma(1385)^{\pm},  \Xi(1530)^{0}$ |
| 2022     | 양성자-양성자, 양성자-납 | $5.02~{ m TeV}$              | $f_0(980)$                           |
| 2022     | 양성자-양성자, 납-납   | $5.02~{ m TeV}$              | $f_0(980)$                           |



#### b-jet with AI and the upgraded ITS



#### b jet and jet separation in QGP

- b quark : excellent probes for the study of QGP
- Produced before the OGP
- Single source of production (hard scattering)
- pQCD calculable
- Can be tagged due to the long lifetime







#### Longer term (LHC