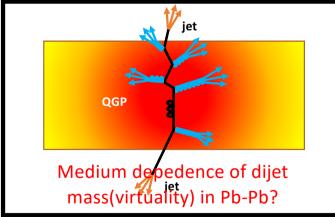

#### Research achievement

JHEP 09 (2021) 211 (30 Sep. 2021)

#### Jet reconstruction

- Jets reconstructed in ALICE ITS/TPC(charged tracks) ( $|\eta| < 0.9$ ,  $0 < \phi < 2\pi$ ), EMCal(neutral tracks) ( $|\eta| < 0.7$ ,  $\Delta \phi = 110^\circ$ )
- Anti- $k_T$  algorithm with R = 0.4
- Only accept jets within  $|\eta| = 0.25$  (Full jet)
- Minimum  $p_T$  cut = 0.15 GeV/c for charged particles measured by ITS and TPC
- Minimum cluster energy = 0.3 GeV for energy clusters measured by EMCal