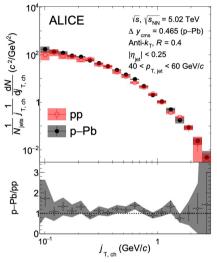

#### Research achievement

JHEP 09 (2021) 211 (30 Sep. 2021)

#### Jet reconstruction

- Jets reconstructed in ALICE ITS/TPC(charged tracks) ( $|\eta| < 0.9$ ,  $0 < \phi < 2\pi$ ), EMCal(neutral tracks) ( $|\eta| < 0.7$ ,  $\Delta \phi = 110^\circ$ )
- Anti- $k_T$  algorithm with R = 0.4
- Only accept jets within  $|\eta| = 0.25$  (Full jet)
- Minimum  $p_T$  cut = 0.15 GeV/c for charged particles measured by ITS and TPC
- Minimum cluster energy = 0.3 GeV for energy clusters measured by EMCal

#### Research achievement

#### JHEP 05 (2021) 290 (31 May 2021)

5

 $p_{\text{T.min}}^{\text{LP}} (\text{GeV}/c)$ 

9 13 20

20

 $p_{T, \min}^{\text{jet}} (\text{GeV}/c)$ 

10