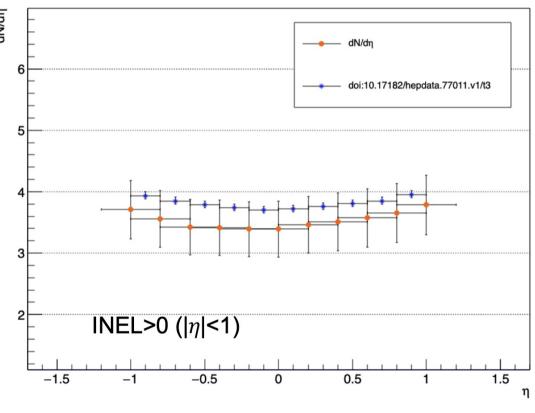

dity<br>coverage <sup>a</sup> | $\pm 2.5$ | $\pm 2.3$  | $\pm 2.0$ | $\pm 1.5$    | $\pm 1.4$ | $\pm 1.4$    | $\pm 1.3$ |  |  |  |  |



| Half-Disk              | 0    | 1    | 2     | 3     | 4     | Full MFT |   |
|------------------------|------|------|-------|-------|-------|----------|---|
| Inner radius (mm)      | 25.0 | 25.0 | 25.0  | 38.2  | 39.2  | -        | _ |
| Outer radius $^a$ (mm) | 92.6 | 98.0 | 104.3 | 130.1 | 143.5 | -        |   |
| z-position (mm)        | -460 | -493 | -531  | -687  | -768  | -        |   |
| No. sensors            | 64   | 64   | 76    | 112   | 132   | 896      |   |

 $-3.6 < \eta < -2.5$ 



#### **Multiplicity-LHC RUN3**



#### Normalization

- o split vertices/pile-up
- biased sample (Ncontrib > 2)
- o misalignment affects vertex finding







#### **Multiplicity-MC simulation**



| Year | Systems, $\sqrt{s_{\rm NN}}$ | Time     | $L_{int}$                                                                                    |
|------|------------------------------|----------|----------------------------------------------------------------------------------------------|
| 2022 | Pb-Pb 5.5 TeV                | 3 weeks  | $2.3 \mathrm{nb}^{-1}$                                                                       |
| 2022 | pp 5.5 TeV                   | 1 week   | $3 \text{ pb}^{-1}$ (ALICE), $300 \text{ pb}^{-1}$ (ATLAS, CMS), $25 \text{ pb}^{-1}$ (LHCb) |
| 2023 | Pb–Pb 5.5 TeV                | 5 weeks  | $3.9~\mathrm{nb}^{-1}$                                                                       |
| 2023 | O–O, p–O