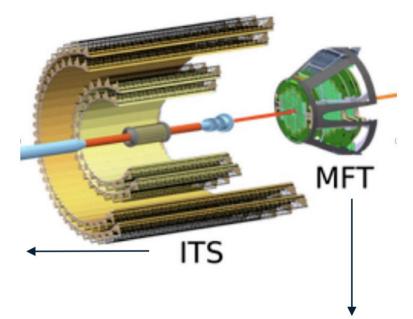

| Layers    | Outer Layers |           |  |  |  |  |
|                                          | Layer 0   | Layer 1    | Layer 2   | Layer 3      | Layer 4   | Layer 5      | Layer 6   |  |  |  |  |
| Radial position<br>(min.) (mm)           | 22.4      | 30.1       | 37.8      | 194.4        | 243.9     | 342.3        | 391.8     |  |  |  |  |
| Radial position<br>(max.) (mm)           | 26.7      | 34.6       | 42.1      | 197.7        | 247.0     | 345.4        | 394.9     |  |  |  |  |
| Length (sensitive area) (mm)             | 271       | 271        | 271       | 843          | 843       | 1475         | 1475      |  |  |  |  |
| Pseudo-rapidity<br>coverage <sup>a</sup> | $\pm 2.5$ | $\pm 2.3$  | $\pm 2.0$ | $\pm 1.5$    | $\pm 1.4$ | $\pm 1.4$    | $\pm 1.3$ |  |  |  |  |



| Half-Disk              | 0    | 1    | 2     | 3     | 4     | Full MFT |   |
|------------------------|------|------|-------|-------|-------|----------|---|
| Inner radius (mm)      | 25.0 | 25.0 | 25.0  | 38.2  | 39.2  | -        | _ |
| Outer radius $^a$ (mm) | 92.6 | 98.0 | 104.3 | 130.1 | 143.5 | -        |   |
| z-position (mm)        | -460 | -493 | -531  | -687  | -768  | -        |   |
| No. sensors            | 64   | 64   | 76    | 112   | 132   | 896      |   |

 $-3.6 < \eta < -2.5$ 



#### **Multiplicity-LHC RUN3**



#### Normalization

- o split vertices/pile-up
- biased sample (Ncontrib > 2)
- o misalignment affects vertex finding







#### **Multiplicity-MC simulation**



| Year | Systems, $\sqrt{s_{\rm NN}}$ | Time     | $L_{int}$