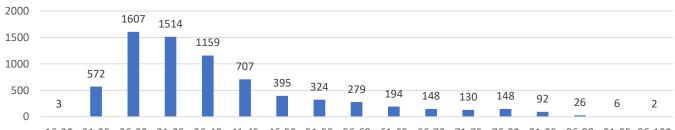

# Composition of the Network

Age Range of the Community

16-20 21-25 26-30 31-35 36-40 41-45 46-50 51-55 56-60 61-65 66-70 71-75 76-80 81-85 86-90 91-95 96-100