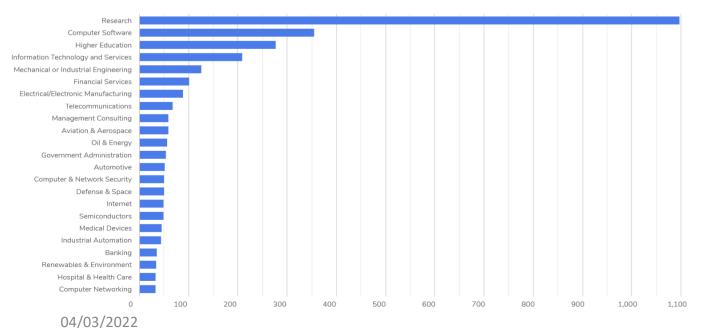

#### USERS BY INDUSTRY

Salary: -

Experience: 3-5 years

Salary: -

Experience: -

Recruiting from within the CERN Alumni Talent Pool Recruiting from within the CERN Alumni Talent Pool