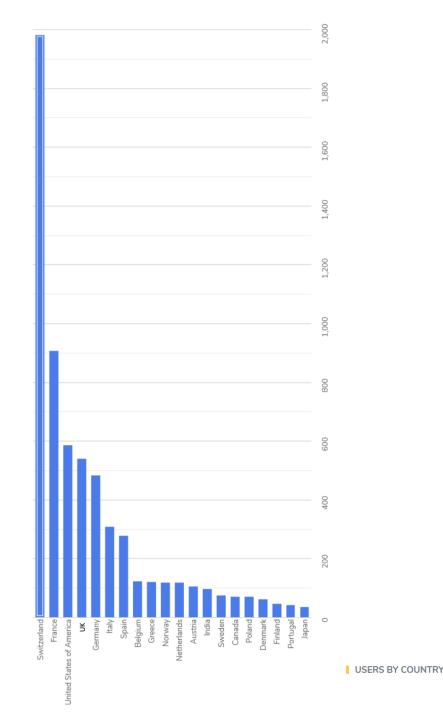

The High-Energy Network Le Réseau des hautes énergies

The CERN Alumni Network <u>Rachel.Bray@cern.ch</u> Head of CERN Alumni Relations

Israel@CERN 07.03.2022



## CERN Alumni Network

### Goals:

- Stay Connected
- Demonstrate impact of professional CERN experience
- Build network of ambassadors
- Support early-careers

Launched in June 2017 7,500+ members

04/03/2022

# Composition of the Network

Age Range of the Community



16-20 21-25 26-30 31-35 36-40 41-45 46-50 51-55 56-60 61-65 66-70 71-75 76-80 81-85 86-90 91-95 96-100

#### USERS BY INDUSTRY







Salary: -

Experience: 3-5 years

Salary: -

Experience: -

Recruiting from within the CERN Alumni Talent Pool Recruiting from within the CERN Alumni Talent Pool

### https://alumni.cern



The CERN Alumni Network provides those who have left the Laboratory with a means of keeping in touch with and with each other. It fosters ambassadorship for the mission and values of CERN and the scientific collaborat supports its members with their future career development.

Whether you have worked at CERN or work at CERN today, as a user, student, associate, fellow or staff, REGIS NOW and join an ever growing, dynamic community united by a shared pride in having contributed to CERN's endeavours.

Recruiting from within the CERN Alumni Talent Pool

The High-Energy Network

Le Réseau des hautes éne