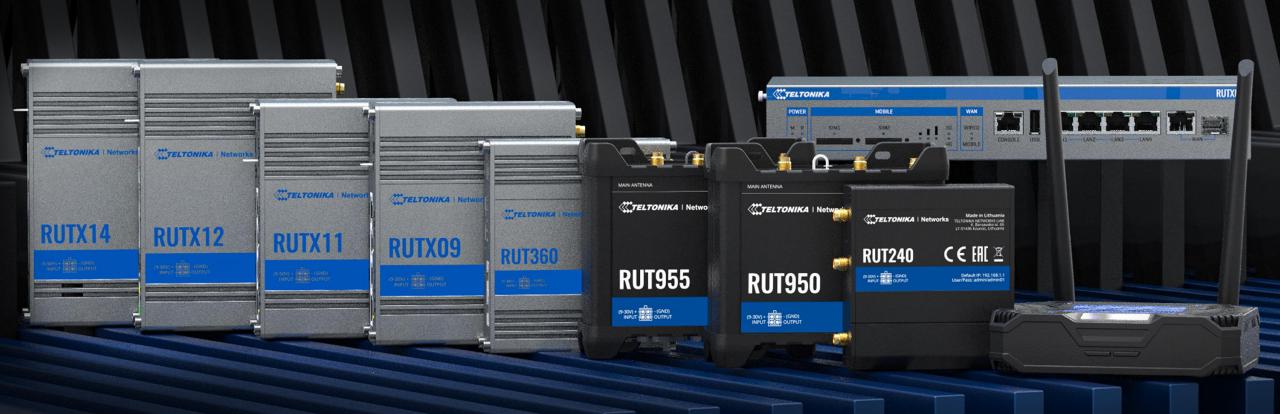

### LTE routers

### **Enterprise routers**

TELTONIKA | Networks TELTONIKA NETWORKS UAB K. Barsausko st. 66 1T-51436 Kaunas, Lithuania

**RUTX10** 

Made in Lithuania

e,

C€EHE œ ℤ

TELTONIKA | Net

**RUTX08** 