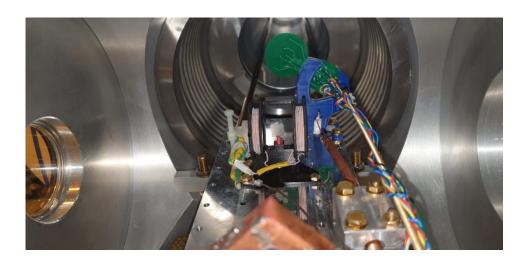

# 130112

Isotope Separator On Line Device

VITO beam line

Studies weak force and short-lived unstable nuclei

#### 3D-printing in Idea Square for VITO

- Faraday Cup Holder (blue)
- RF-coil Frame (green)
- Sample Carrier (red)