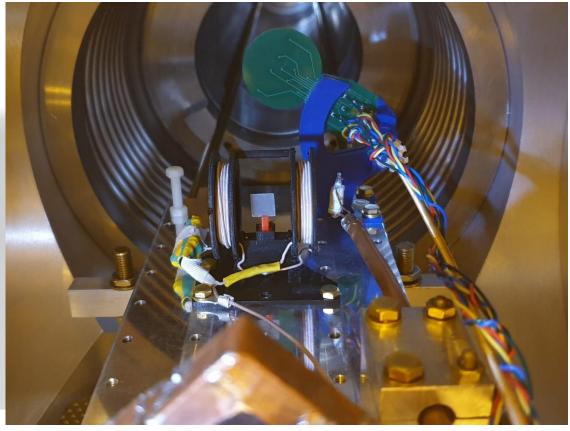

# 130112

Isotope Separator On Line Device

VITO beam line

Studies weak force and short-lived unstable nuclei

#### 3D-printing in Idea Square for VITO

- Faraday Cup Holder (blue)
- RF-coil Frame (green)
- Sample Carrier (red)