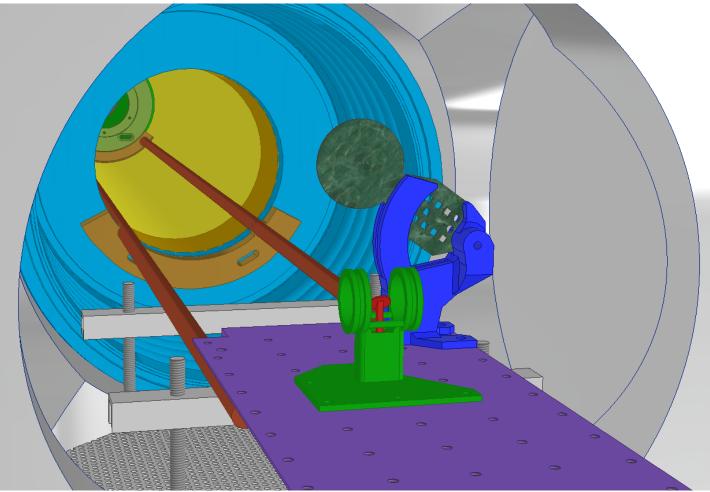

# 130112

Isotope Separator On Line Device

VITO beam line

Studies weak force and short-lived unstable nuclei