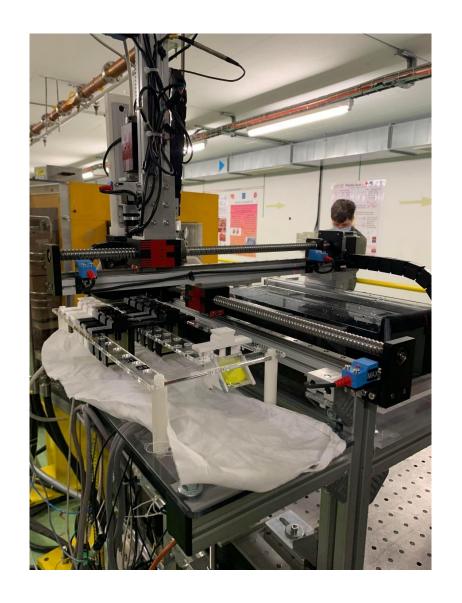

#### Waterjet Cutting in Idea Square for VITO - glass

#### Waterjet Cutting in Idea Square for VITO - brass

Strong magnetic field of few Tesla in around the NMR magnet didn't allow us to use a standard tools made of magnetic steel.

A set of custom brass wrenches to work on experimental carriage has been done by a cutting of brass sheet on a Wazer machine in IdeaSquare