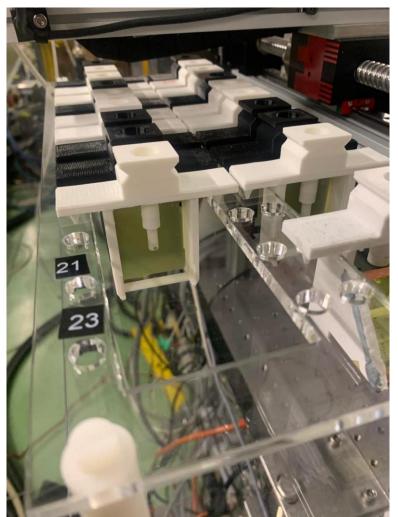

#### 3D-printing in Idea Square for VITO

- Faraday Cup Holder (blue)
- RF-coil Frame (green)
- Sample Carrier (red)