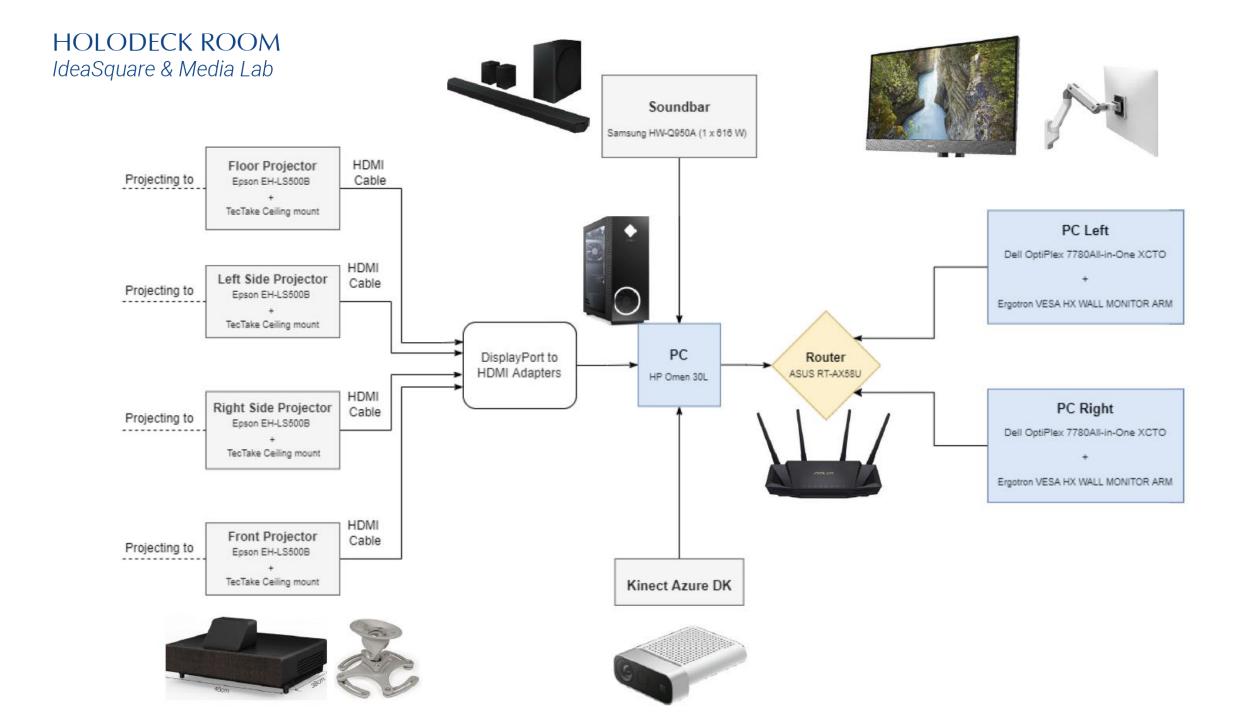

#### **HOLODECK ROOM**

IdeaSquare & Media Lab

An Interactive & Immersive Space for IdeaSquare

Purposely-built virtual experiences relevant for IdeaSquare's activities

#### Fixed custom projection screen. Chassis in aluminum. Dimensions 460 x 200 cm Soundbar Samsung HW-Q950A Kinect Azure DK 123 x 14 x 7 cm Holodeck Study Left Side Screen Right Side Screen Fixed custom projection screen. 1 x Motorized retractable screen Chassis in aluminum. REFLECTA 300 X 290 cm Dimensions 285 x 200 cm Left Side Projector 1 x Epson EH-LSS00B Projector 1 x TecTake Ceiling Mount 1 x HDMI Cable Right Side Projector 1 x Epson EH-LS500B Projector 1 x TecTake Ceiling Mount 1 x HDMI Cable Left Side Computer 1 x Dell OptiPlex 7780 Al-in-One XCTO 1 x Ergotron VESA HX WALL MONITOR ARM Floor Linoleum Front Projector 1 x Epson EH-LS500B Projector 1 x TecTake Ceiling Mount Dimensions 4830 x 3000 mm Color RAL 1013 (grey, bottom) Left Side Computer 1 x Dell OptiPlex 7780 All-in-One XCTO 1 x Ergotron VESA HX WALL MONITOR ARM 1 x HDM Cable Dimensions 40 x 40 x 21 cm Speaker Samsung HW-Q950A Samsung HW-Q950A Subwoofer (option B) Dimensions 40 x 40 x 21 cm