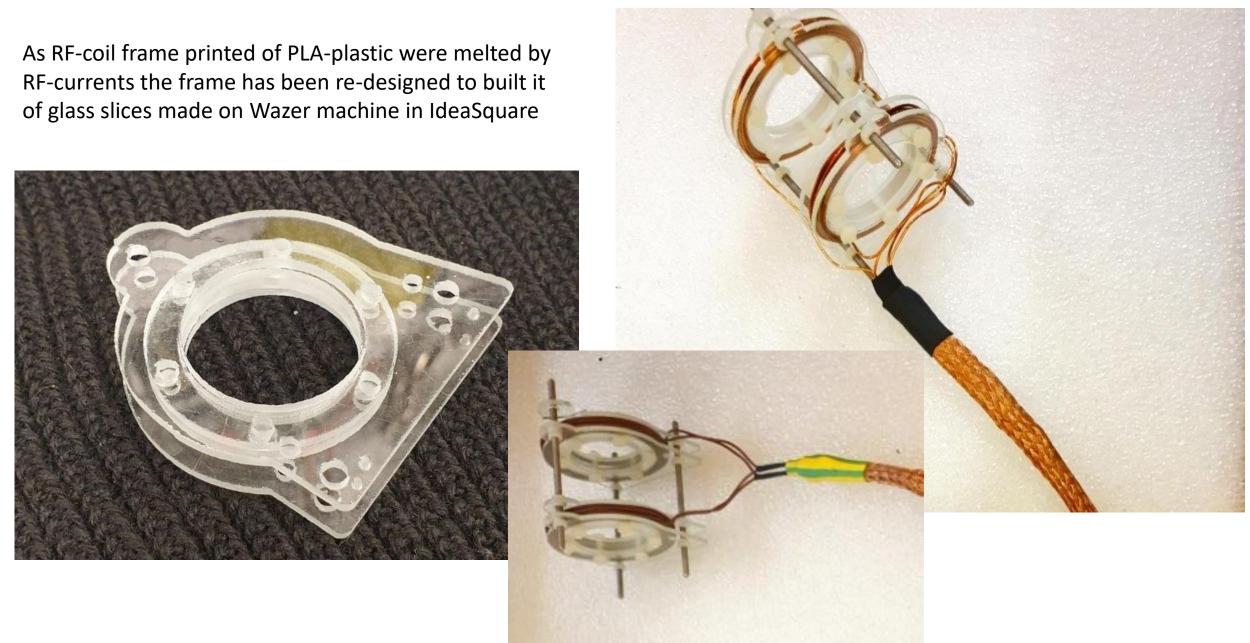

#### 3D-printing in Idea Square for VITO

- Faraday Cup Holder (blue)
- RF-coil Frame (green)
- Sample Carrier (red)

#### Waterjet Cutting in Idea Square for VITO - glass