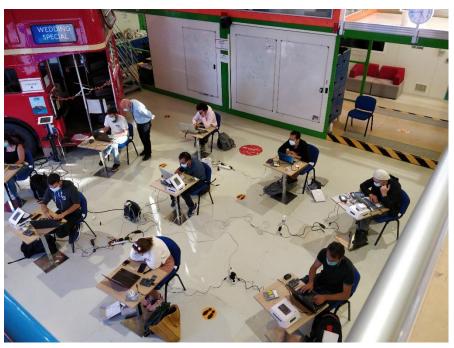

## FPGA Programming Using LabVIEW hands-on workshop

#### With the help of Adriaan Rijllart

- 2x 2hrs, open to all CERN personnel
- June (digital)
- October
- November
- 30+ attendees in total

- January 2021
- December 2021

- Prototyping workshop
- Following up teams in their prototyping work