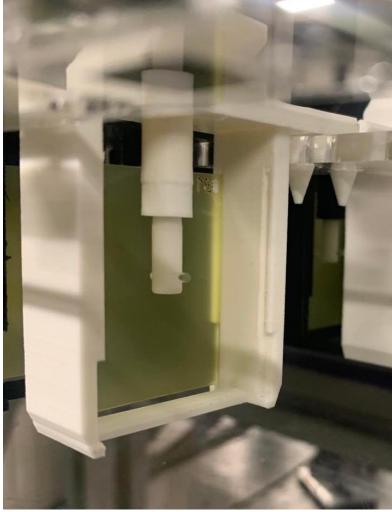

#### 3D-printing in Idea Square for VITO

- Faraday Cup Holder (blue)
- RF-coil Frame (green)
- Sample Carrier (red)