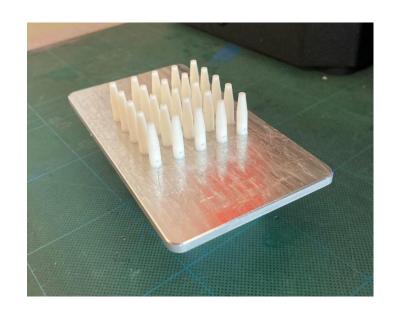

#### 3D-printing in Idea Square for VITO

- Faraday Cup Holder (blue)
- RF-coil Frame (green)
- Sample Carrier (red)