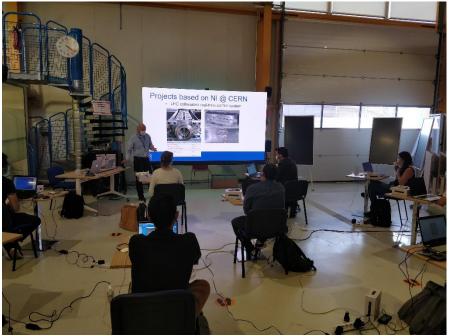

## FPGA Programming Using LabVIEW hands-on workshop

#### With the help of Adriaan Rijllart

- 2x 2hrs, open to all CERN personnel
- June (digital)
- October
- November
- 30+ attendees in total

- January 2021
- December 2021

- Prototyping workshop
- Following up teams in their prototyping work