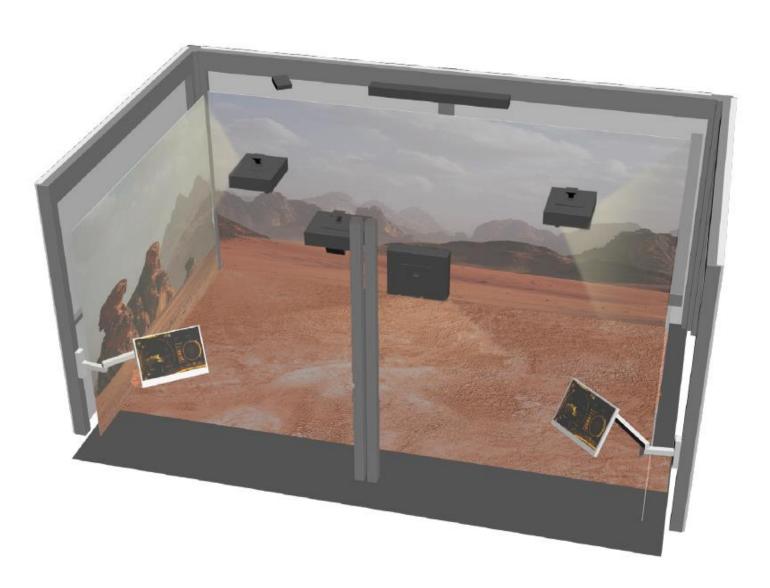

#### **HOLODECK ROOM**

IdeaSquare & Media Lab

An Interactive & Immersive Space for IdeaSquare

Purposely-built virtual experiences relevant for IdeaSquare's activities

#### Fixed custom projection screen. Chassis in aluminum. Dimensions 460 x 200 cm Soundbar Samsung HW-Q950A Kinect Azure DK 123 x 14 x 7 cm Holodeck Study Left Side Screen Right Side Screen Fixed custom projection screen. 1 x Motorized retractable screen Chassis in aluminum. REFLECTA 300 X 290 cm Dimensions 285 x 200 cm Left Side Projector 1 x Epson EH-LSS00B Projector 1 x TecTake Ceiling Mount 1 x HDMI Cable Right Side Projector 1 x Epson EH-LS500B Projector 1 x TecTake Ceiling Mount 1 x HDMI Cable Left Side Computer 1 x Dell OptiPlex 7780 Al-in-One XCTO 1 x Ergotron VESA HX WALL MONITOR ARM Floor Linoleum Front Projector 1 x Epson EH-LS500B Projector 1 x TecTake Ceiling Mount Dimensions 4830 x 3000 mm Color RAL 1013 (grey, bottom) Left Side Computer 1 x Dell OptiPlex 7780 All-in-One XCTO 1 x Ergotron VESA HX WALL MONITOR ARM 1 x HDM Cable Dimensions 40 x 40 x 21 cm Speaker Samsung HW-Q950A Samsung HW-Q950A Subwoofer (option B) Dimensions 40 x 40 x 21 cm