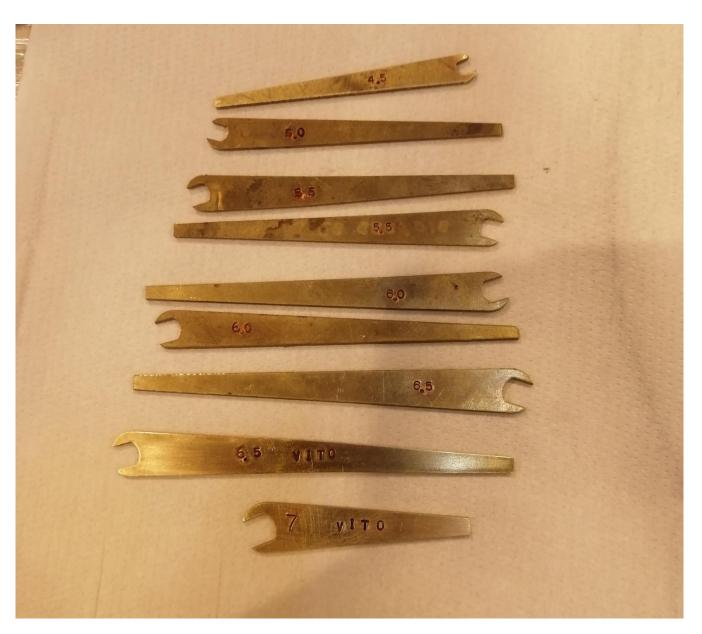

#### Waterjet Cutting in Idea Square for VITO - brass

Strong magnetic field of few Tesla in around the NMR magnet didn't allow us to use a standard tools made of magnetic steel.

A set of custom brass wrenches to work on experimental carriage has been done by a cutting of brass sheet on a Wazer machine in IdeaSquare