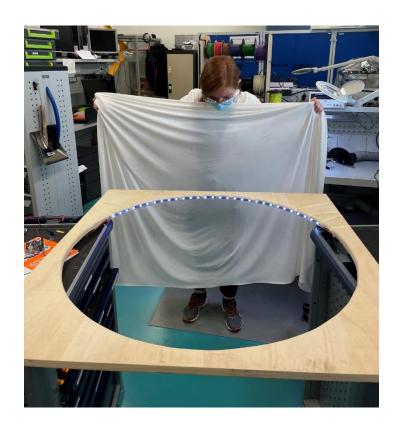

lectron Accelerator for Research** 

Medical research in radio therapy

Developed a robot for handling samples while the beam is running





3D printing Laser cutting







# 130112

Isotope Separator On Line Device

VITO beam line

Studies weak force and short-lived unstable nuclei



#### 3D-printing in Idea Square for VITO

- Faraday Cup Holder (blue)
- RF-coil Frame (green)
- Sample Carrier (red)







#### Waterjet Cutting in Idea Square for VITO - glass



#### Waterjet Cutting in Idea Square for VITO - brass

Strong magnetic field of few Tesla in around the NMR magnet didn't allow us to use a standard tools made of magnetic steel.

A set of custom brass wrenches to work on experimental carriage has been done by a cutting of brass sheet on a Wazer machine in IdeaSquare

















### Workshops at IdeaSquare



## FPGA Programming Using LabVIEW hands-on workshop

#### With the help of Adriaan Rijllart

- 2x 2hrs, open to all CERN personnel
- June (digital)
- October
- November
- 30+ attendees in total









- January 2021
- December 2021

- Prototyping workshop
- Following up teams in their prototyping work

 Prepared a system for shipping prototype materials to students abroad









- Prototyping workshop
- Following up teams in their prototyping work

Participating in Demo Day

Planning of next year's course











### New and updated equipment



# WAZER

# ocality.

Oculus Quest 2

#### New and updated equipment



Formlabs Form 3





Ultimaker S5 Pro Bundle

#### **HOLODECK ROOM**

IdeaSquare & Media Lab

An Interactive & Immersive Space for Id