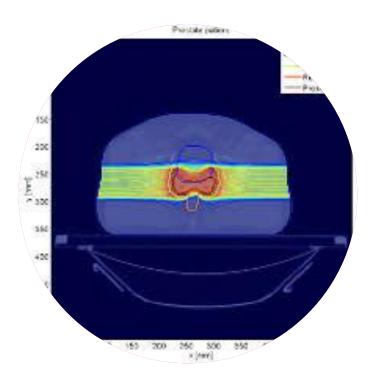

### PHOTON THERAPY

Here write a short summary of the picture bellow

Insert the CT picture for photon therapy of the given organ

### PROTON THERAPY

Here write a short summary of the picture bellow

Insert the CT picture for proton therapy of the given organ

### CARBON ION THERAPY

Here write a short summary of the picture bellow

Insert the CT picture for carbon ion therapy of the given organ