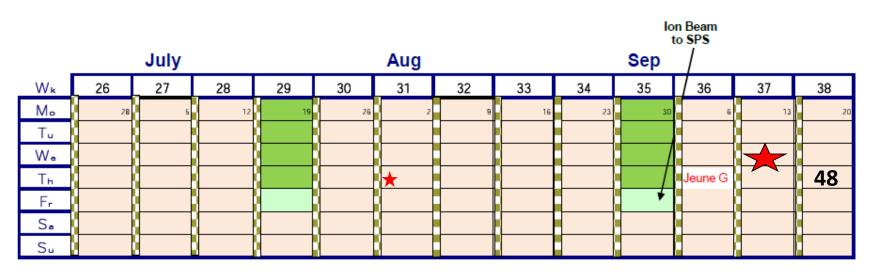

## Intensity increase

## Intensity increase roadmap proposed by MPPr:

- Start train operation with 3x8 (or equivalent) 2 fills, stabilize the sequence. Then move on to 6x8 (or equivalent).
- 3 fills at a given intensity. Integrated physics time of 20 hours (or more).
- Intensity step 48 bunches (+- 10%).
- A checklist will be defined with the requirements for increasing the intensity (in work).
- Follow up on review items as appropriate/possible.
- Injection: significant change as we will inject unsafe beam soon.
  - Very careful monitoring of abnormal injections.



## Ok on paper – but tight !!





**Injection of 24 bunches**