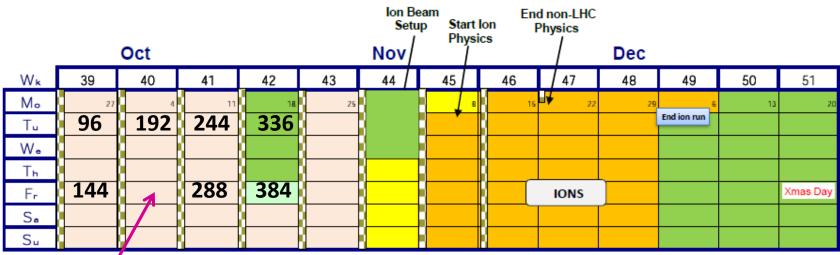

## Intensity increase

## Intensity increase roadmap proposed by MPPr:

- Start train operation with 3x8 (or equivalent) 2 fills, stabilize the sequence. Then move on to 6x8 (or equivalent).
- 3 fills at a given intensity. Integrated physics time of 20 hours (or more).
- Intensity step 48 bunches (+- 10%).
- A checklist will be defined with the requirements for increasing the intensity (in work).
- Follow up on review items as appropriate/possible.
- Injection: significant change as we will inject unsafe beam soon.
  - Very careful monitoring of abnormal injections.



## Ok on paper – but tight !!





**Injection of 24 bunches**