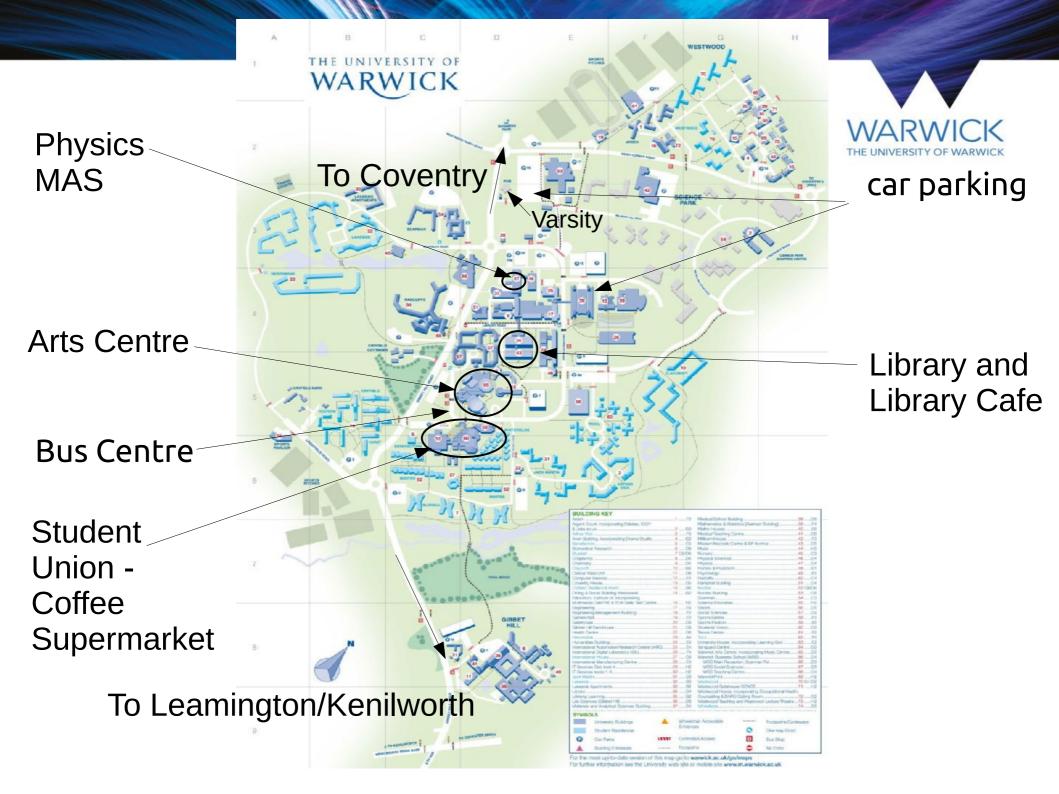

#### On campus

Coffee: delivered at 10:30 every morning / 15:00 for Mon & Tues

Otherwise....

Cafe Library: cafe on the ground floor of the library building. Serves reasonable coffee and food

Rootes: University Union - contains supermarket, a pub, a sandwich shop, Costa Coffee, and other restaurant outlets.

The Varsity: Pub about 4 minutes away

### Travel and Parking

University Campus connects to Coventry, Kenilworth and Leamington Spa by

- the National Express Number 11 (Leamington-Kenilworth-Campus-Coventry)
- the National Express Number 12X (Coventry-Campus)
- The U1, U2 or U12 Uni-bus (Leamington to Campus)

Be sure to check the direction of the bus - Warwick is in the middle so is either heading to Kenilworth/Leamington or to Coventry - not both

Bus and Taxi center is up at the main plaza

Parking uses an ANPR system – info available at