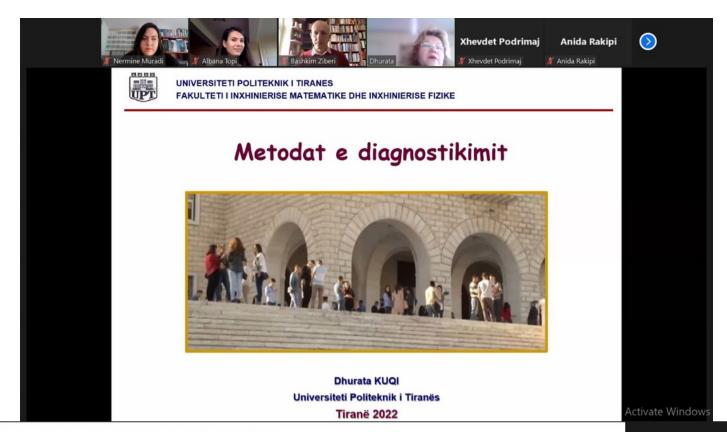

# 5. Koncepte të rëndësishme

Për shkak të ndryshimeve në përqendrimin e qelizave malinje dhe lëvizjeve të pacientit dhe pasaktësive tjera në procesin e pozicionimit dhe trajtimit të pacientit, nevojitet të përcaktohen disa vëllime shenjëz

GTV (**Gross Tumor Volume**) - Tumori i dukshëm që shihet përmes imazherisë – pjesa qendrore e tumorit - vëllimi i plotë i tumorit (GTV).

GTV bazohet në informatat e fituara nga kombinimi i metodave imazherike (CT, MRI, ultrasound, etc.), metodat diagnostike (raportet patologjike dhe histologjike, etc.) dhe ekzaminimet klinike.