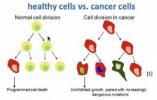

- Është ndarja dhe rritja e pakontrollueshme e qelizave
- Mund të shpërndahet në pjesë të tjera të trupit
- · Mbi 100 tipe të ndryshme, individual

#### Teoria e formimit të kancerit:

mutacionet (random) rrisin mundësinë e formimit të kancerit duke shkatërruar ciklin/programin normal të ndarjes së qelizës 2 disekujlibrin midis proçesit të ndarjes dhe vdekjes së qelizës.

Në këtë mënyre kemi akumulimin e një mase të gelizave kancerogjene të cilat do të duhet ti rrezatojmë.

during cell proliferation

Albana Topi, PhD (a.topi@gsi.de) GSI Helmholtz Center for Heavy Ion Research (gsi.de) on behalf of IPPOG and IMC