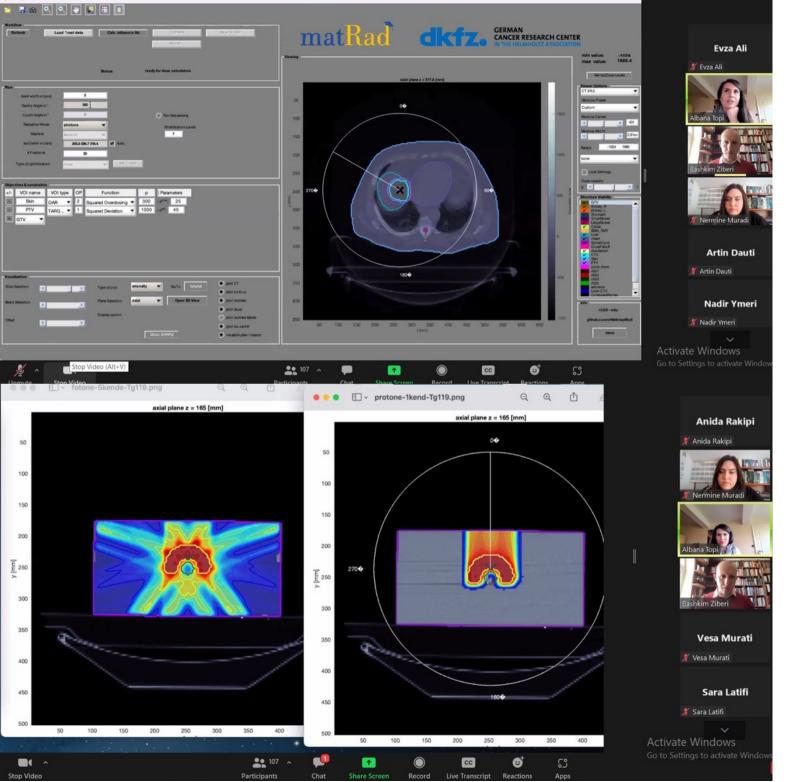

Albana Topi, PhD (a.topi@gsi.de) GSI Helmholtz Center for Heavy Ion Research (gsi.de) on behalf of IPPOG and IMC

Slides by: Aris Mamaras Viridiana Badillo Enrique Sánchez Yiota Foka



# 5. Koncepte të rëndësishme

Për shkak të ndryshimeve në përqendrimin e qelizave malinje dhe lëvizjeve të pacientit dhe pasaktësive tjera në procesin e pozicionimit dhe trajtimit të pacientit, nevojitet të përcaktohen disa vëllime shenjëz

GTV (**Gross Tumor Volume**) - Tumori i dukshëm që shihet përmes imazherisë – pjesa qendrore e tumorit - vëllimi i plotë i tumorit (GTV).

GTV bazohet në informatat e fituara nga kombinimi i metodave imazherike (CT, MRI, ultrasound, etc.), metodat diagnostike (raportet patologjike dhe histologjike, etc.) dhe ekzaminimet klinike.























matRadGUI

...

















#### Particle Therapy MasterClass



# Common Video Call