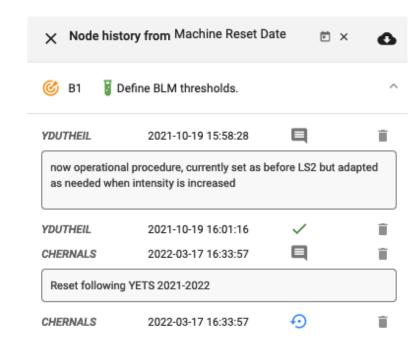

## **New reset functionality**

 Partial reset (different from "whole tree reset date") available in admin mode

Reset a sub-tree (possibly including children) and add a comment

 Reset a single test (with added comment)