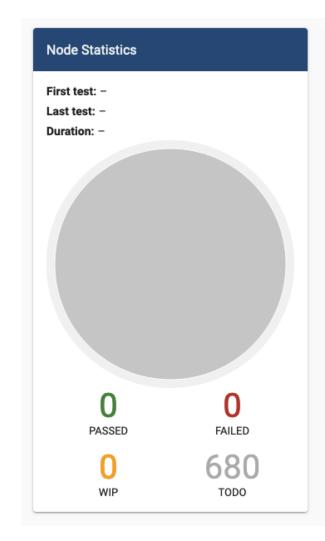

## Status for 2022

https://checklist.cern.ch

Checklist

- MPS tree in the LHC machine checklist
- Status following beam tests in 2021
  - Re-commissioning procedures for all MP systems present in the tool
  - Tests not required for the beam test were greyed out
- Status for 2022 re-commissioning
  - Checklist updated to the latest versions of the procedures
  - Full reset of the whole MPS tree (history of statuses and comments are preserved)
  - All tests are in "to-do" state
    - In case non-required tests are identified, they must be greyed out again with a justification