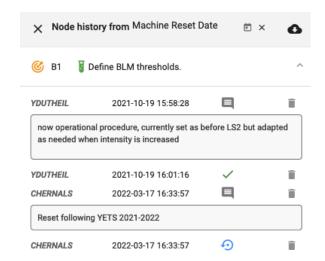

## **New reset functionality**

 Partial reset (different from "whole tree reset date") available in admin mode

Reset a sub-tree (possibly including children) and add a comment

 Reset a single test (with added comment)