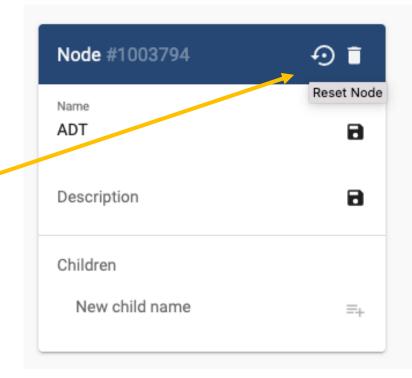

## **New reset functionality**

 Partial reset (different from "whole tree reset date") available in admin mode

Reset a sub-tree (possibly including children) and add a comment

 Reset a single test (with added comment)