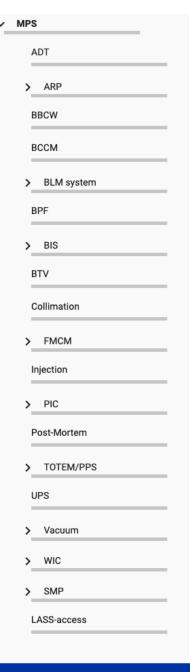

## Status for 2022

https://checklist.cern.ch

Checklist

- MPS tree in the LHC machine checklist
- Status following beam tests in 2021
  - Re-commissioning procedures for all MP systems present in the tool
  - Tests not required for the beam test were greyed out
- Status for 2022 re-commissioning
  - Checklist updated to the latest versions of the procedures
  - Full reset of the whole MPS tree (history of statuses and comments are preserved)
  - All tests are in "to-do" state
    - In case non-required tests are identified, they must be greyed out again with a justification