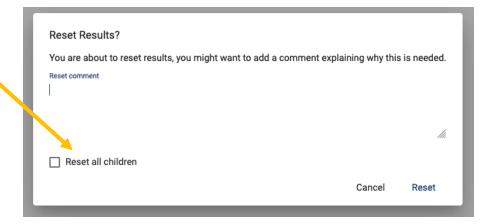

## **New reset functionality**

 Partial reset (different from "whole tree reset date") available in admin mode

Reset a sub-tree (possibly including children) and add a comment

 Reset a single test (with added comment)