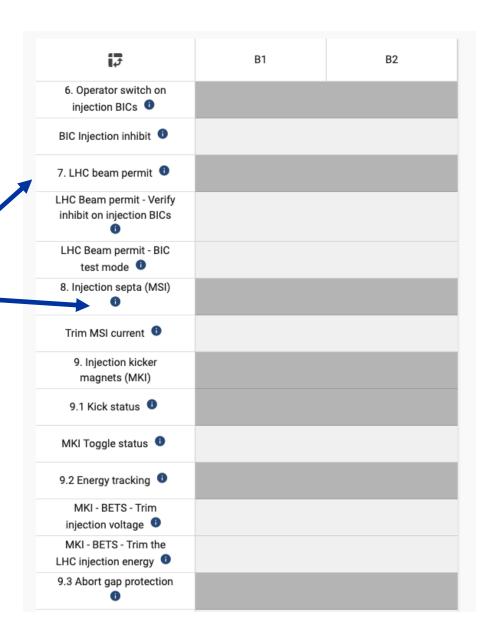

## Status for 2022

- Improvements for better readability
  - Improvements for some systems to follow the procedure more closely
  - Dummy tests (dark grey) to structure the list
  - Details from the procedure are included