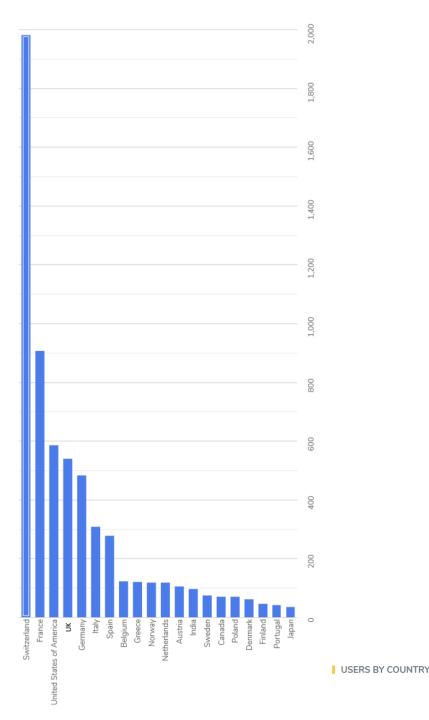

# CERN Alumni Network

### Goals:

- Stay Connected
- Demonstrate impact of professional CERN experience
- Build network of ambassadors
- Support early-careers

Launched in June 2017 7,795+ members



52 located in PT

# Composition of the Network





### USERS BY INDUSTRY





NEWS

RESOURCES

GROUPS

**ABOUT US** 

## Jobs and Opportunities

If you are looking for a new career opportunity, please find below the offers posted by the community or s

mation



Offer type

Select an option

Search by location

Type & select a loca

Results: 68



Internal

External

### **Ontology Application** Coordinator EMBL#

Location: Hinxton, United Kingdom

Type of contract: Fixed term Salary: 4104 £ - GBP / month Experience: 6-10 years

Start date: 01 September, 2022

Duration: 3 years (renewable up to 9 years)

Posted by CERN Alumni - The High-Energy Network 2 days ago



### EMBL EBI - European Bioinformatics Institute Location: Hinxton, United Kingdom

**User Support Bioinformatician** 

(commencing immediately)

Type of contract: Fixed term Salary: 2809 £ - GBP / mont