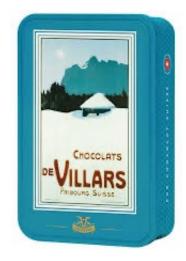

## CHIPP Quiz – Section A Solutions

- A13) Estimate the number of students at the University of Fribourg.
  - 10581 (as of 2020)
- A14) Which chocolate brand is producing its chocolate in Fribourg?
  - Cailler / Villars