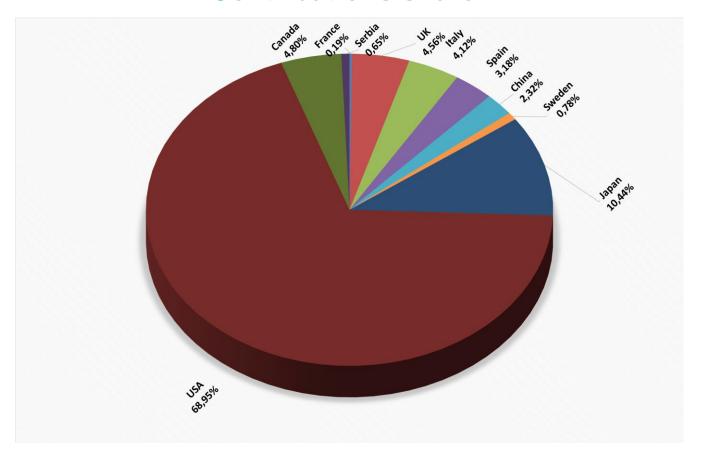

#### **Collaborations summary**

- Most of the collaboration agreements <u>have been signed and are in full</u> <u>execution</u>
- Signed since last Annual Meeting
  - The Framework agreement and 3 out of 5 addenda for the CERN-UK Phase 2
  - The DFHX/M agreement CERN-Uppsala
- Pending
  - Addenda 1 and 3 of CERN-UK Phase 2: finalized just time to get all signatures collected
  - INFN and CIEMAT amendments: last details fixed, signatures to be collected
- Agreements that did not materialize
  - The CERN-Serbia agreement for Jacks/Supports: contribution delivered as cash
  - The ten CERN-Russia agreements: funding did not arrive, schedule started to be pressing therefore a mitigation plan needed to be put in place