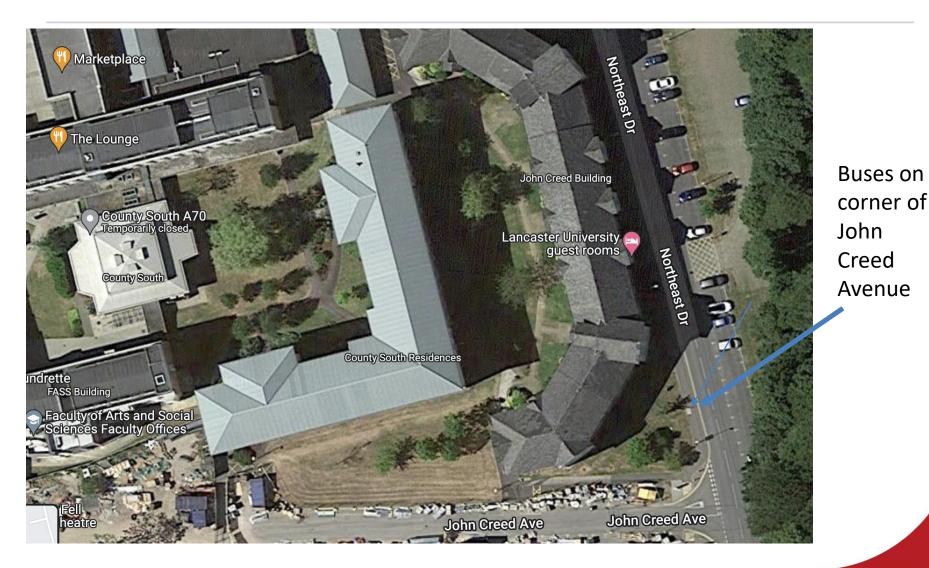

## Transport

#### Buses into town – 1A is fastest

- Last bus from Common Garden St Stop A is just after 23:50
- Buses depart Uni from Underpass beneath Alexandra Square