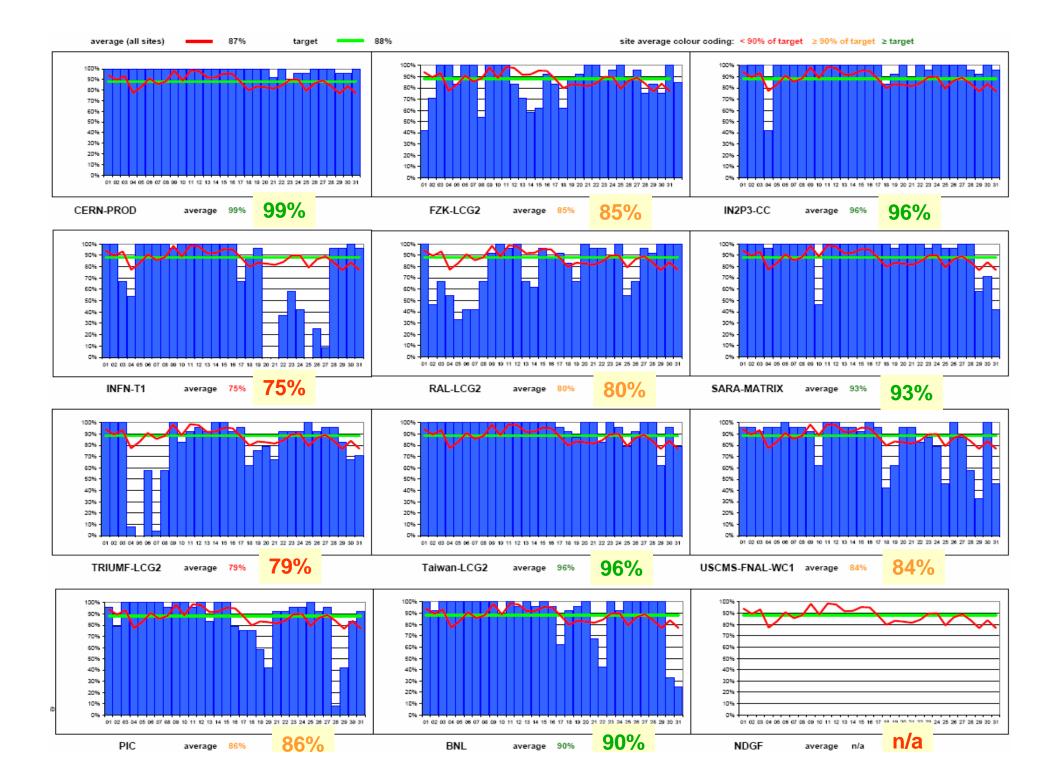

#### WLCG Tier-1s + CERN

reliability and availability as agreed in WLCG MB on 11 July 2006 (scheduled interruptions are excluded when calculating reliability)

| CERN-PROD | FZK-LCG2 | IN2P3-CC | INFN-T1 | RAL-LCG2 | SARA-<br>MATRIX | TRIUMF-<br>LCG2 | Taiwan-LCG2 | USCMS-FNAL-<br>WC1 | PIC  | average<br>availability | target | BNL-LCG2 | NDGF |
|-----------|----------|----------|---------|----------|-----------------|-----------------|-------------|--------------------|------|-------------------------|--------|----------|------|
| 100%      | 42%      | 100%     | 100%    | 100%     | 100%            | 100%            | 100%        | 96%                | 96%  | 94%                     | 88%    | 100%     | 0%   |
| 100%      | 71%      | 100%     | 100%    | 46%      | 100%            | 100%            | 100%        | 96%                | 79%  | 89%                     | 88%    | 92%      | 0%   |
| 100%      | 100%     | 100%     | 67%     | 67%      | 100%            | 100%            | 100%        | 92%                | 100% | 93%                     | 88%    | 100%     | 0%   |
| 100%      | 100%     | 42%      | 54%     | 54%      | 96%             | 8%              | 100%        | 96%                | 100% | 77%                     | 88%    | 100%     | 0%   |
| 100%      | 83%      | 100%     | 100%    | 33%      | 100%            | 0%              | 100%        | 96%                | 100% | 83%                     | 88%    | 100%     | 0%   |
| 100%      | 100%     | 100%     | 100%    | 42%      | 100%            | 58%             | 100%        | 100%               | 100% | 91%                     | 88%    | 100%     | 0%   |
| 100%      | 100%     | 100%     | 100%    | 42%      | 100%            | 4%              | 100%        | 96%                | 100% | 86%                     | 88%    | 100%     | 0%   |
| 100%      | 54%      | 100%     | 100%    | 67%      | 100%            | 58%             | 100%        | 96%                | 96%  | 88%                     | 88%    | 100%     | 0%   |
| 100%      | 100%     | 100%     | 96%     | 92%      | 100%            | 100%            | 100%        | 92%                | 100% | 98%                     | 88%    | 100%     | 0%   |
| 100%      | 100%     | 100%     | 100%    | 100%     | 46%             | 83%             | 100%        | 63%                | 100% | 89%                     | 88%    | 88%      | 0%   |
| 100%      | 100%     | 100%     | 100%    | 96%      | 54%             | 92%             | 100%        | 100%               | 96%  | 94%                     | 88%    | 100%     | 0%   |
| 100%      | 83%      | 100%     | 100%    | 100%     | 100%            | 96%             | 100%        | 100%               | 100% | 98%                     | 88%    | 96%      | 0%   |
| 100%      | 71%      | 100%     | 100%    | 67%      | 100%            | 92%             | 100%        | 96%                | 83%  | 92%                     | 88%    | 100%     | 0%   |
| 100%      | 58%      | 100%     | 100%    | 63%      | 100%            | 100%            | 100%        | 96%                | 100% | 92%                     | 88%    | 96%      | 0%   |
| 100%      | 63%      | 100%     | 100%    | 96%      | 100%            | 100%            | 100%        | 92%                | 100% | 96%                     | 88%    | 100%     | 0%   |
| 100%      | 92%      | 100%     | 100%    | 88%      | 100%            | 92%             | 100%        | 100%               | 79%  | 95%                     | 88%    | 96%      | 0%   |
| 100%      | 83%      | 100%     | 67%     | 92%      | 100%            | 96%             | 96%         | 96%                | 75%  | 88%                     | 88%    | 63%      | 0%   |
| 100%      | 63%      | 83%      | 88%     | 46%      | 100%            | 63%             | 92%         | 42%                | 75%  | 77%                     | 88%    | 92%      | 0%   |
| 100%      | 88%      | 92%      | 96%     | 67%      | 96%             | 75%             | 88%         | 63%                | 58%  | 84%                     | 88%    | 96%      | 0%   |
| 100%      | 92%      | 100%     | 0%      | 100%     | 100%            | 79%             | 100%        | 96%                | 42%  | 83%                     | 88%    | 100%     | 0%   |
| 92%       | 100%     | 88%      | 0%      | 96%      | 100%            | 67%             | 100%        | 96%                | 92%  | 82%                     | 88%    | 67%      | 0%   |
| 100%      | 100%     | 100%     | 38%     | 96%      | 100%            | 92%             | 83%         | 83%                | 92%  | 84%                     | 88%    | 42%      | 0%   |
| 88%       | 88%      | 96%      | 58%     | 88%      | 96%             | 92%             | 100%        | 88%                | 96%  | 90%                     | 88%    | 100%     | 0%   |
| 96%       | 96%      | 88%      | 42%     | 100%     | 100%            | 92%             | 96%         | 79%                | 96%  | 89%                     | 88%    | 92%      | 0%   |
| 96%       | 100%     | 100%     | 0%      | 54%      | 96%             | 100%            | 79%         | 46%                | 100% | 79%                     | 88%    | 100%     | 0%   |
| 100%      | 88%      | 100%     | 25%     | 67%      | 96%             | 92%             | 92%         | 58%                | 92%  | 83%                     | 88%    | 100%     | 0%   |
| 100%      | 96%      | 100%     | 8%      | 96%      | 100%            | 96%             | 100%        | 88%                | 96%  | 89%                     | 88%    | 100%     | 0%   |
| 100%      | 75%      | 96%      | 96%     | 92%      | 100%            | 96%             | 100%        | 58%                | 8%   | 84%                     | 88%    | 100%     | 0%   |
| 96%       | 83%      | 92%      | 96%     | 100%     | 58%             | 83%             | 63%         | 29%                | 42%  | 77%                     | 88%    | 100%     | 0%   |
| 96%       | 75%      | 92%      | 100%    | 100%     | 71%             | 67%             | 96%         | 50%                | 83%  | 78%                     | 88%    | 33%      | 0%   |
| 100%      | 100%     | 96%      | 96%     | 100%     | 42%             | 71%             | 79%         | 46%                | 92%  | 77%                     | 88%    | 25%      | 0%   |
| 99%       | 85%      | 96%      | 75%     | 79%      | 92%             | 79%             | 96%         | 81%                | 86%  | 87%                     | 88%    | 90%      | 0%   |

# **Targets and Site Reports**

- The target of 88% the best 8 sites is getting closer
  - 5 Sites > 88% (target)
  - 5+4 Sites > 79% (90% of target)
  - Best result ever, but the targets is not that high yet and will be raised to 91% and 93 % in 2007
- We will start adding them to QR reports
  - Having a Service we have to increase monitoring and targets and reduce milestones in the QR report.
  - Done once checked the SAM and GridView values
- Asked all Tier-0 and Tier-1 sites to report on their SAM tests failures
  - All reports are in the document attached to the agenda
- Not always clear in the report if the issues is fixed or not fixed