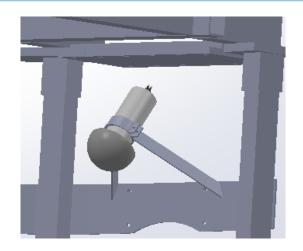

#### **Photogrammetry system components :**

- Camera waterproof housing:
  - Connectors were updated to improve water-tightness
  - Cable bending radius: 5.5cm

• Lights with diffuser

### Assembly requisites:

- 8 cameras (4 + 4)
- 2 lights with diffuser (1 + 1)
- Tilt angle: 53° from the horizontal
- Shadowing effect on adjacent PMTs must be minimized
- Cameras must be installed before the assembly of the structure barrel and top end cap
- Lights can be installed after the whole structure is assembled

## Anchoring systems:

• Lights: fixed system bolted to support structure

- Cameras: no lubricant rail solution
  - Igus drylin<sup>®</sup> W complete slide system WW
  - Custom stainless steel rail
  - Bearings: Iglide A180 or Iglide X series bearing (water soaking tests ongoing
  - by O. Jeremy)