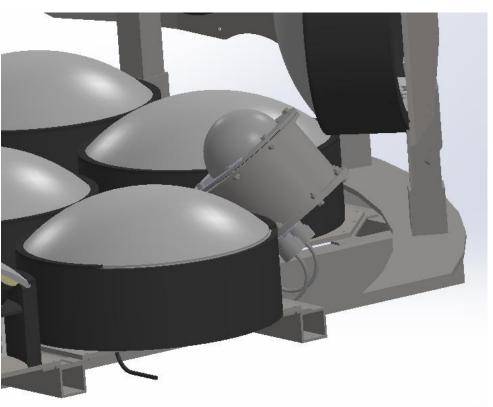

### Assembly requisites:

- 8 cameras (4 + 4)
- 2 lights with diffuser (1 + 1)
- Tilt angle: 53° from the horizontal
- Shadowing effect on adjacent PMTs must be minimized
- Cameras must be installed before the assembly of the structure barrel and top end cap
- Lights can be installed after the whole structure is assembled

## Anchoring systems:

• Lights: fixed system bolted to support structure

- Cameras: no lubricant rail solution
  - Igus drylin<sup>®</sup> W complete slide system WW
  - Custom stainless steel rail
  - Bearings: Iglide A180 or Iglide X series bearing (water soaking tests ongoing
  - by O. Jeremy)

#### Operation phase

Clearance for the cable and connectors is ensured