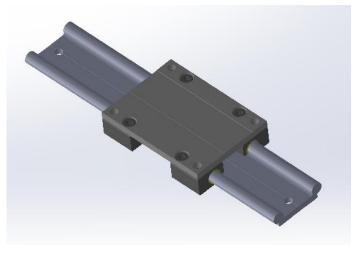

## Anchoring systems:

• Lights: fixed system bolted to support structure

- Cameras: no lubricant rail solution
  - Igus drylin<sup>®</sup> W complete slide system WW
  - Custom stainless steel rail
  - Bearings: Iglide A180 or Iglide X series bearing (water soaking tests ongoing
  - by O. Jeremy)