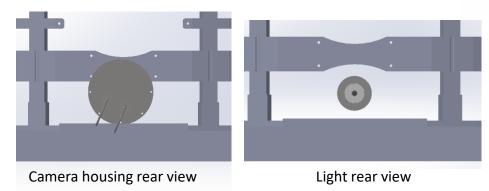

#### **Photogrammetry system components :**

- Camera waterproof housing:
  - Connectors were updated to improve water-tightness
  - Cable bending radius: 5.5cm

• Lights with diffuser