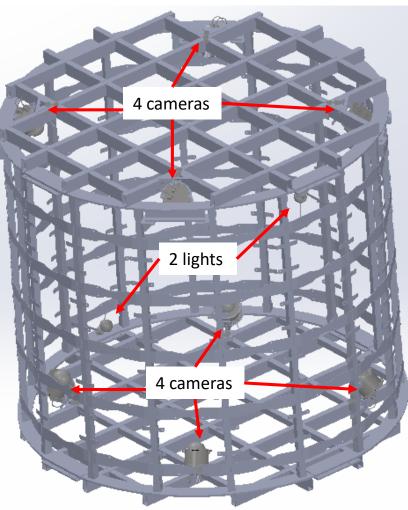

### Assembly requisites:

- 8 cameras (4 + 4)
- 2 lights with diffuser (1 + 1)
- Tilt angle: 53° from the horizontal
- Shadowing effect on adjacent PMTs must be minimized
- Cameras must be installed before the assembly of the structure barrel and top end cap
- Lights can be installed after the whole structure is assembled