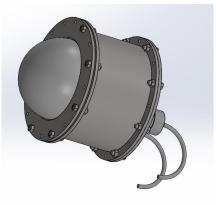

#### **Photogrammetry system components :**

- Camera waterproof housing:
  - Connectors were updated to improve water-tightness
  - Cable bending radius: 5.5cm

• Lights with diffuser

### Assembly requisites:

- 8 cameras (4 + 4)
- 2 lights with diffuser (1 + 1)
- Tilt angle: 53° from the horizontal
- Shadowing effect on adjacent PMTs must be minimized
- Cameras must be installed before the assembly of the structure barrel and top end cap
- Lights can be installed after the whole structure is assembled