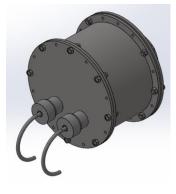

#### **Photogrammetry system components :**

- Camera waterproof housing:
  - Connectors were updated to improve water-tightness
  - Cable bending radius: 5.5cm

• Lights with diffuser

### Assembly requisites:

- 8 cameras (4 + 4)
- 2 lights with diffuser (1 + 1)
- Tilt angle: 53° from the horizontal
- Shadowing effect on adjacent PMTs must be minimized
- Cameras must be installed before the assembly of the structure barrel and top end cap
- Lights can be installed after the whole structure is assembled