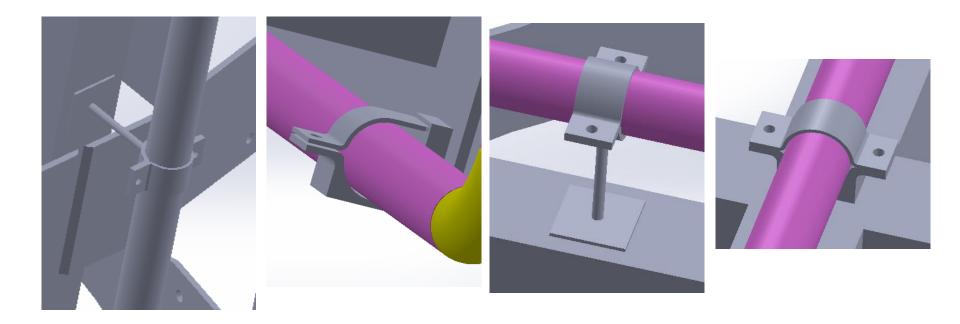

### **Characteristics:**

- The system is composed of:
  - 2 Main water pipes Ø5cm (2") branching out into:
    - 8 Inlets/Outlets Ø2,5cm (1")
  - 1 Straight water removal only pipe Ø2,5cm (1")
- The pipes are held in place by 23 custom made brackets that are welded to the WCTE Support structure
- All the outlets are directed away from the cameras such that the flow will not disturb the image collection

#### **Fixing to structure**

Bottom Bracket Top Support Bracket

Top Bracket