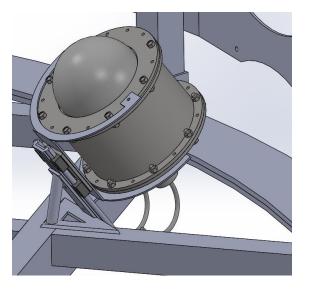

#### **Photogrammetry system components :**

- Camera waterproof housing:
  - Connectors were updated to improve water-tightness
  - Cable bending radius: 5.5cm

• Lights with diffuser

### Assembly requisites:

- 8 cameras (4 + 4)
- 2 lights with diffuser (1 + 1)
- Tilt angle: 53° from the horizontal
- Shadowing effect on adjacent PMTs must be minimized
- Cameras must be installed before the assembly of the structure barrel and top end cap
- Lights can be installed after the whole structure is assembled