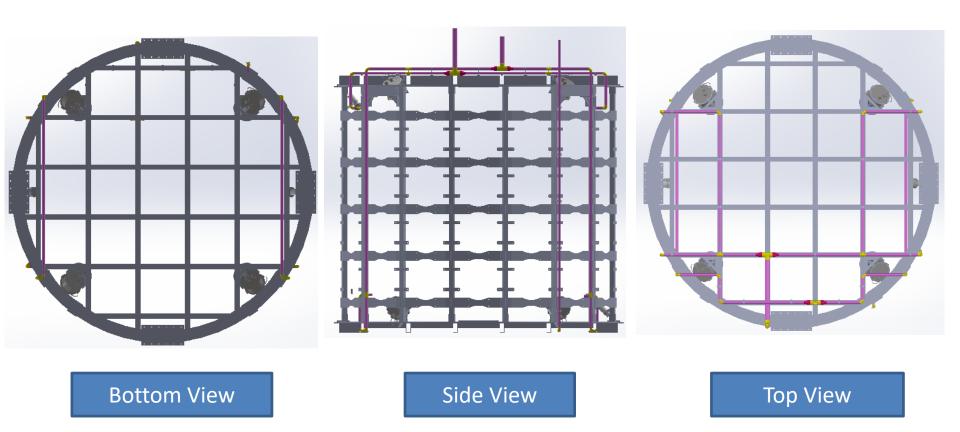

### **Characteristics:**

- The system is composed of:
  - 2 Main water pipes Ø5cm (2") branching out into:
    - 8 Inlets/Outlets Ø2,5cm (1")
  - 1 Straight water removal only pipe Ø2,5cm (1")
- The pipes are held in place by 23 custom made brackets that are welded to the WCTE Support structure
- All the outlets are directed away from the cameras such that the flow will not disturb the image collection

# Water system

#### Setup