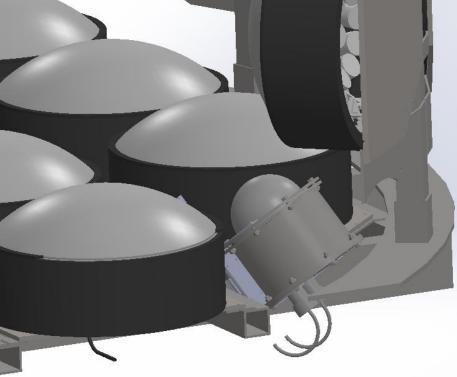

#### **Photogrammetry system components :**

- Camera waterproof housing:
  - Connectors were updated to improve water-tightness
  - Cable bending radius: 5.5cm

• Lights with diffuser

### Assembly requisites:

- 8 cameras (4 + 4)
- 2 lights with diffuser (1 + 1)
- Tilt angle: 53° from the horizontal
- Shadowing effect on adjacent PMTs must be minimized
- Cameras must be installed before the assembly of the structure barrel and top end cap
- Lights can be installed after the whole structure is assembled