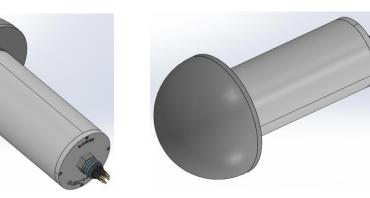

#### **Photogrammetry system components :**

- Camera waterproof housing:
  - Connectors were updated to improve water-tightness
  - Cable bending radius: 5.5cm

• Lights with diffuser