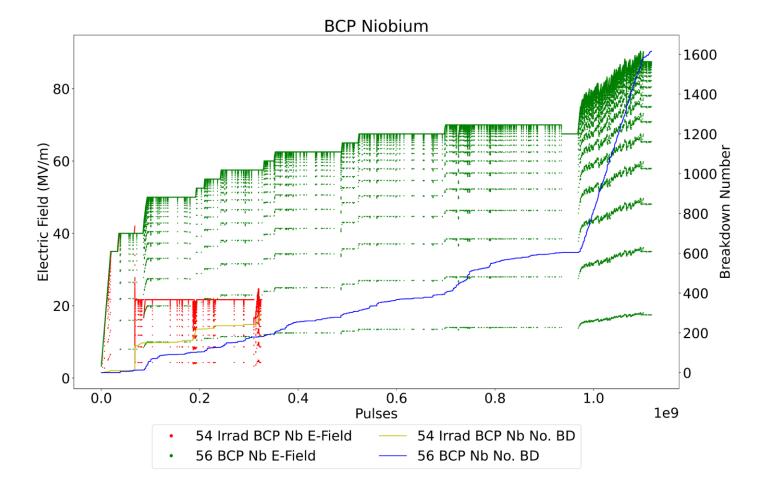

|             |            |
| Freie Säure                                      |                   | ≤0,0001 %           |             |            |
| Nichtflüchtige An                                | teile             | ≤0,0001 %           |             |            |
| Durchlässigkeit:                                 |                   |                     |             |            |
| 275 nm                                           |                   | ≥99 %               |             |            |
| 255 nm                                           |                   | ≥80 %               |             |            |
| 250 nm                                           |                   | ≥50 %               |             |            |



## BCP Nb

56 BCP Nb



## BCP Nb





#### Soft Copper Conditioning















2022\_06\_01\_057\_Soft\_Cu\_024