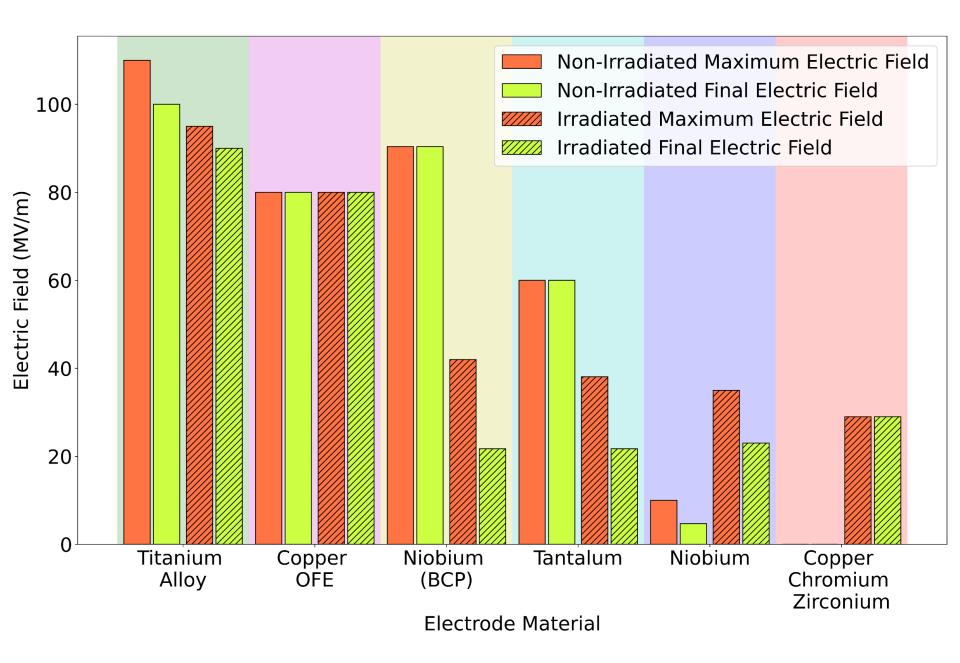

|            |
| Freie Säure                                      |                   | ≤0,0001 %           |             |            |
| Nichtflüchtige An                                | teile             | ≤0,0001 %           |             |            |
| Durchlässigkeit:                                 |                   |                     |             |            |
| 275 nm                                           |                   | ≥99 %               |             |            |
| 255 nm                                           |                   | ≥80 %               |             |            |
| 250 nm                                           |                   | ≥50 %               |             |            |



## BCP Nb

56 BCP Nb



## BCP Nb





#### Soft Copper Conditioning















2022\_06\_01\_057\_Soft\_Cu\_024