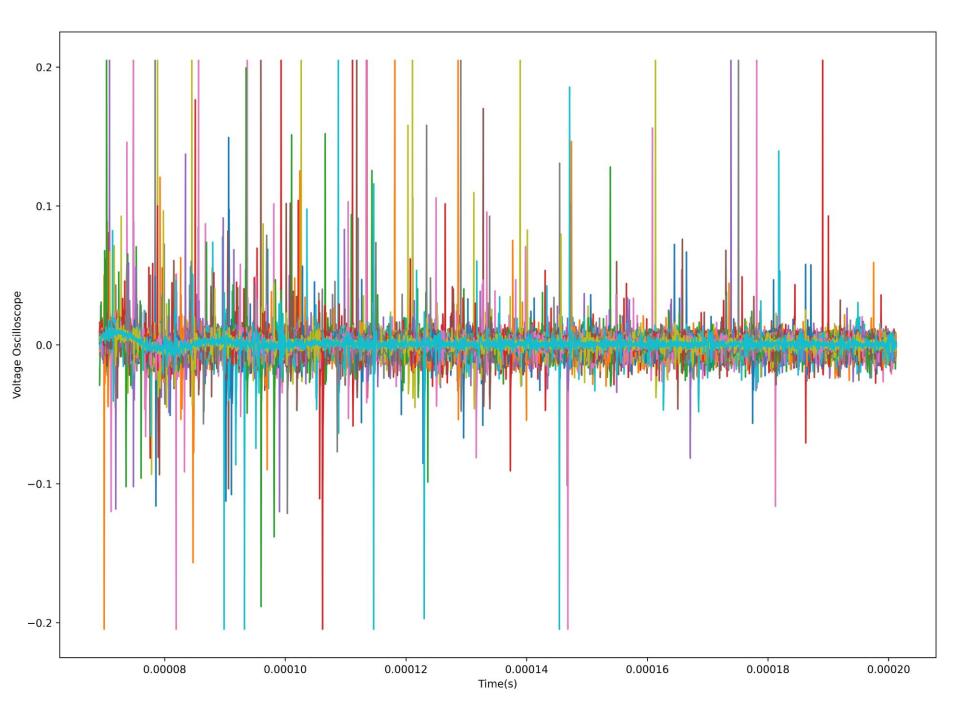

äure                                      |                   | ≤0,0001 %           |             |            |
| Nichtflüchtige An                                | teile             | ≤0,0001 %           |             |            |
| Durchlässigkeit:                                 |                   |                     |             |            |
| 275 nm                                           |                   | ≥99 %               |             |            |
| 255 nm                                           |                   | ≥80 %               |             |            |
| 250 nm                                           |                   | ≥50 %               |             |            |



## BCP Nb

56 BCP Nb



## BCP Nb





#### Soft Copper Conditioning















2022\_06\_01\_057\_Soft\_Cu\_024