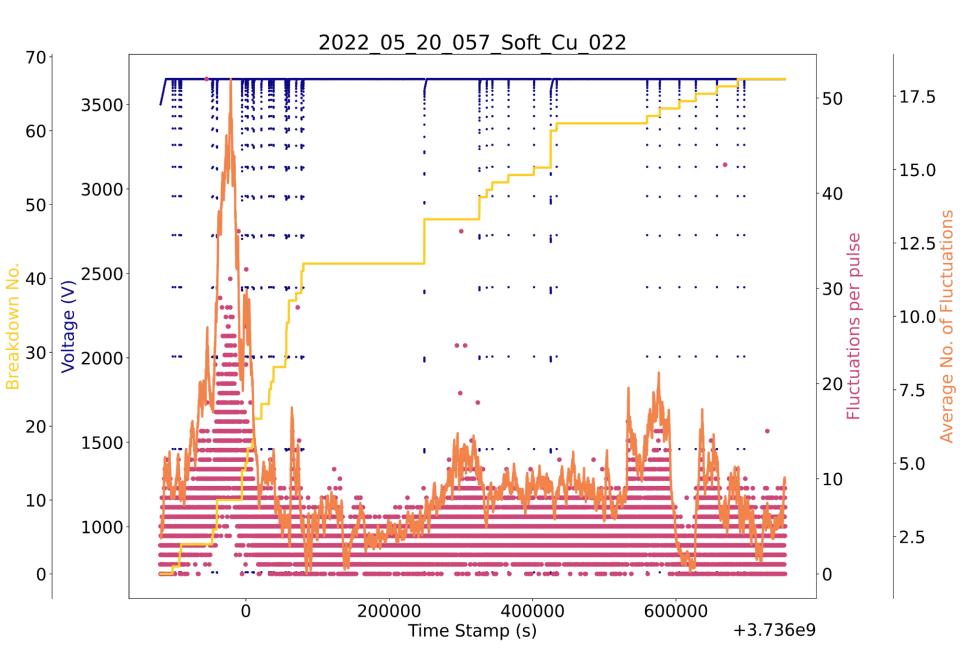

|                   | ≤0,0001 %           |             |            |
| Nichtflüchtige An                                | teile             | ≤0,0001 %           |             |            |
| Durchlässigkeit:                                 |                   |                     |             |            |
| 275 nm                                           |                   | ≥99 %               |             |            |
| 255 nm                                           |                   | ≥80 %               |             |            |
| 250 nm                                           |                   | ≥50 %               |             |            |



## BCP Nb

56 BCP Nb



## BCP Nb





#### Soft Copper Conditioning















2022\_06\_01\_057\_Soft\_Cu\_024