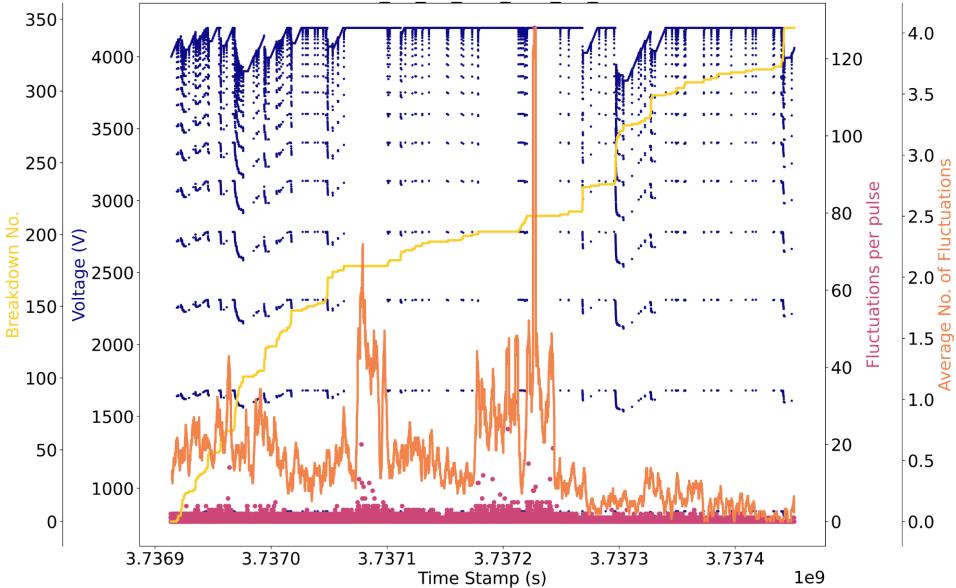

| ≤0,0001 %           |             |            |
| Nichtflüchtige An                                | teile             | ≤0,0001 %           |             |            |
| Durchlässigkeit:                                 |                   |                     |             |            |
| 275 nm                                           |                   | ≥99 %               |             |            |
| 255 nm                                           |                   | ≥80 %               |             |            |
| 250 nm                                           |                   | ≥50 %               |             |            |



## BCP Nb

56 BCP Nb



## BCP Nb





#### Soft Copper Conditioning















2022\_06\_01\_057\_Soft\_Cu\_024