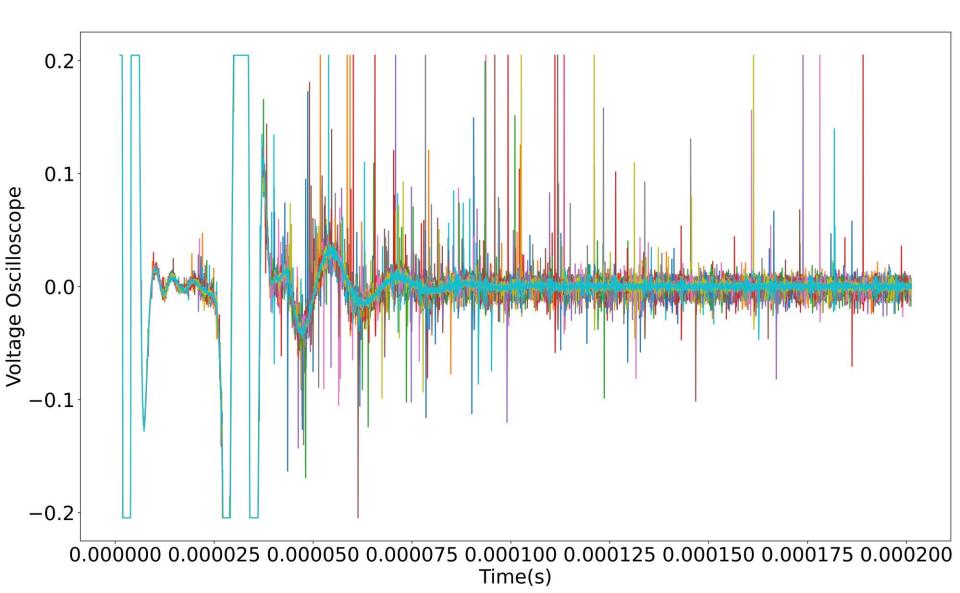

Säure                                      |                   | ≤0,0001 %           |             |            |
| Nichtflüchtige An                                | teile             | ≤0,0001 %           |             |            |
| Durchlässigkeit:                                 |                   |                     |             |            |
| 275 nm                                           |                   | ≥99 %               |             |            |
| 255 nm                                           |                   | ≥80 %               |             |            |
| 250 nm                                           |                   | ≥50 %               |             |            |



## BCP Nb

56 BCP Nb



## BCP Nb





#### Soft Copper Conditioning















2022\_06\_01\_057\_Soft\_Cu\_024