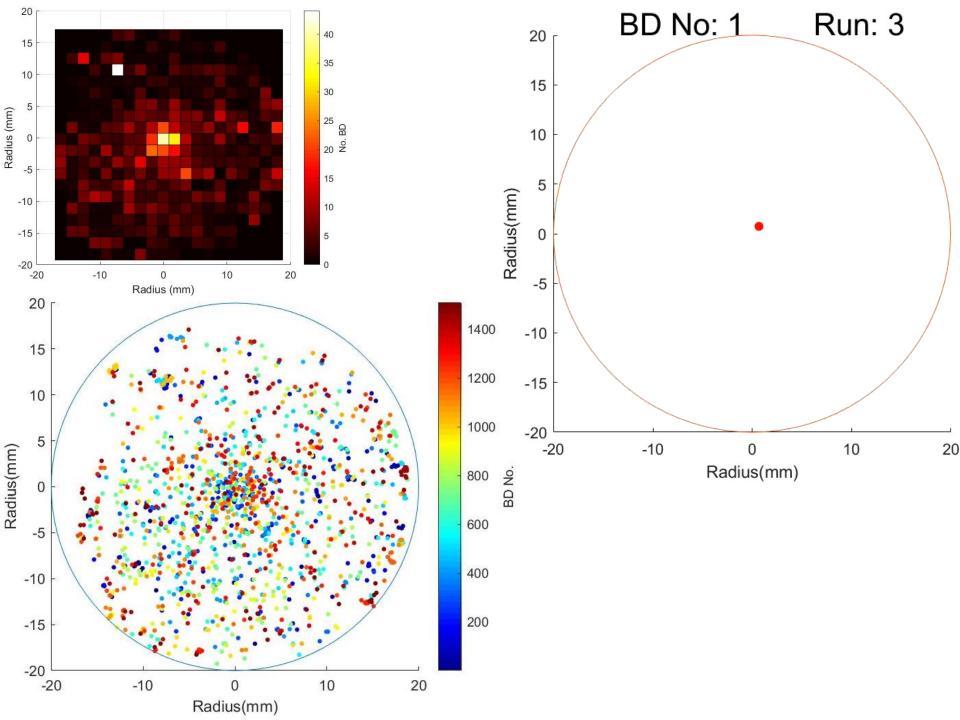

| ≥99,9 %<br>≤0,005 % |             |            |
| Freie Säure                                      |                   | ≤0,0001 %           |             |            |
| Nichtflüchtige An                                | teile             | ≤0,0001 %           |             |            |
| Durchlässigkeit:                                 |                   |                     |             |            |
| 275 nm                                           |                   | ≥99 %               |             |            |
| 255 nm                                           |                   | ≥80 %               |             |            |
| 250 nm                                           |                   | ≥50 %               |             |            |



## BCP Nb

56 BCP Nb



## BCP Nb





#### Soft Copper Conditioning















2022\_06\_01\_057\_Soft\_Cu\_024