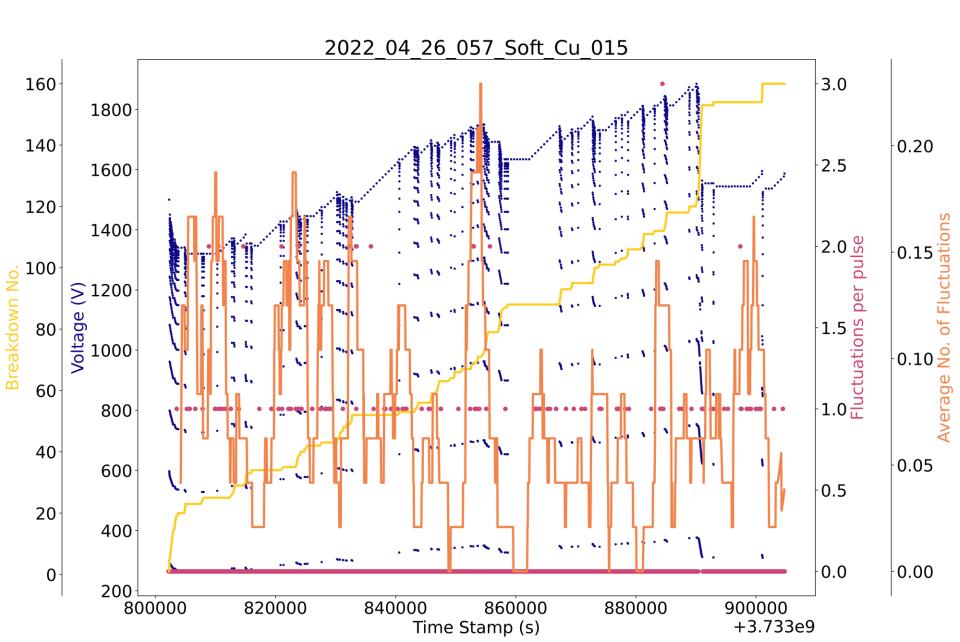

re                                      |                   | ≤0,0001 %           |             |            |
| Nichtflüchtige An                                | teile             | ≤0,0001 %           |             |            |
| Durchlässigkeit:                                 |                   |                     |             |            |
| 275 nm                                           |                   | ≥99 %               |             |            |
| 255 nm                                           |                   | ≥80 %               |             |            |
| 250 nm                                           |                   | ≥50 %               |             |            |



## BCP Nb

56 BCP Nb



## BCP Nb





#### Soft Copper Conditioning















2022\_06\_01\_057\_Soft\_Cu\_024