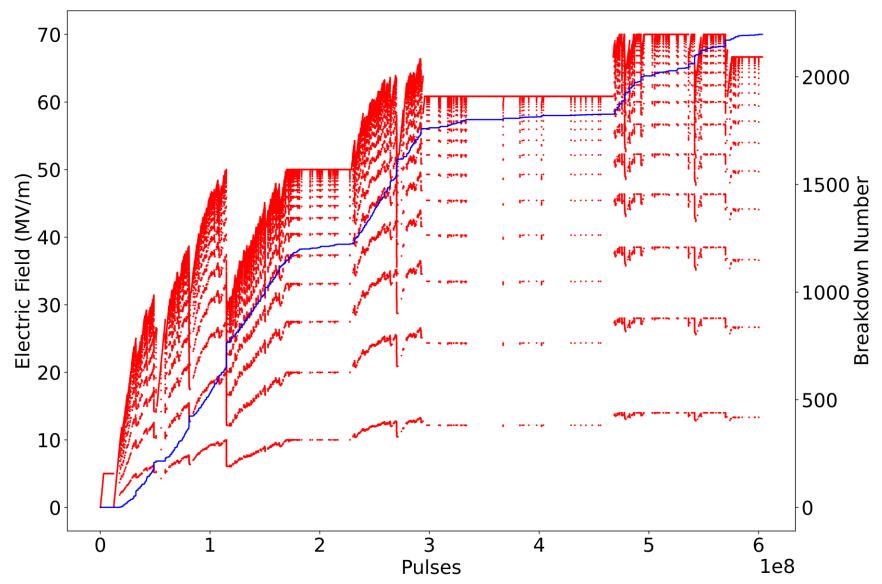

ie Säure                                      |                   | ≤0,0001 %           |             |            |
| Nichtflüchtige An                                | teile             | ≤0,0001 %           |             |            |
| Durchlässigkeit:                                 |                   |                     |             |            |
| 275 nm                                           |                   | ≥99 %               |             |            |
| 255 nm                                           |                   | ≥80 %               |             |            |
| 250 nm                                           |                   | ≥50 %               |             |            |



## BCP Nb

56 BCP Nb



## BCP Nb





#### Soft Copper Conditioning















2022\_06\_01\_057\_Soft\_Cu\_024