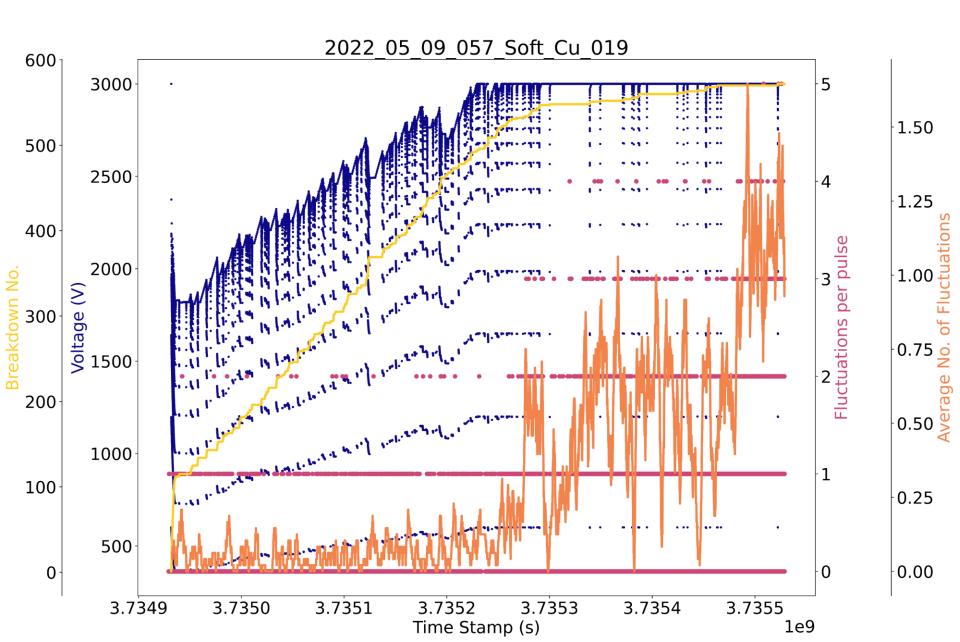

|                   | ≤0,0001 %           |             |            |
| Nichtflüchtige An                                | teile             | ≤0,0001 %           |             |            |
| Durchlässigkeit:                                 |                   |                     |             |            |
| 275 nm                                           |                   | ≥99 %               |             |            |
| 255 nm                                           |                   | ≥80 %               |             |            |
| 250 nm                                           |                   | ≥50 %               |             |            |



## BCP Nb

56 BCP Nb



## BCP Nb





#### Soft Copper Conditioning















2022\_06\_01\_057\_Soft\_Cu\_024