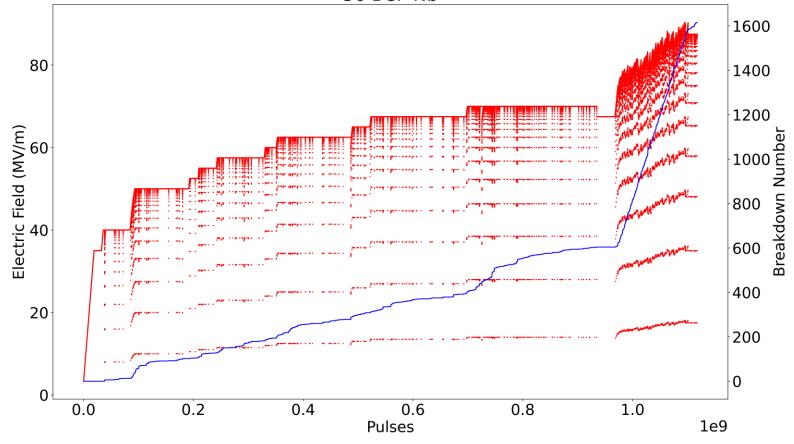

%<br>≤0,005 % |             |            |
| Freie Säure                                      |                   | ≤0,0001 %           |             |            |
| Nichtflüchtige An                                | teile             | ≤0,0001 %           |             |            |
| Durchlässigkeit:                                 |                   |                     |             |            |
| 275 nm                                           |                   | ≥99 %               |             |            |
| 255 nm                                           |                   | ≥80 %               |             |            |
| 250 nm                                           |                   | ≥50 %               |             |            |



## BCP Nb

56 BCP Nb



## BCP Nb





#### Soft Copper Conditioning















2022\_06\_01\_057\_Soft\_Cu\_024