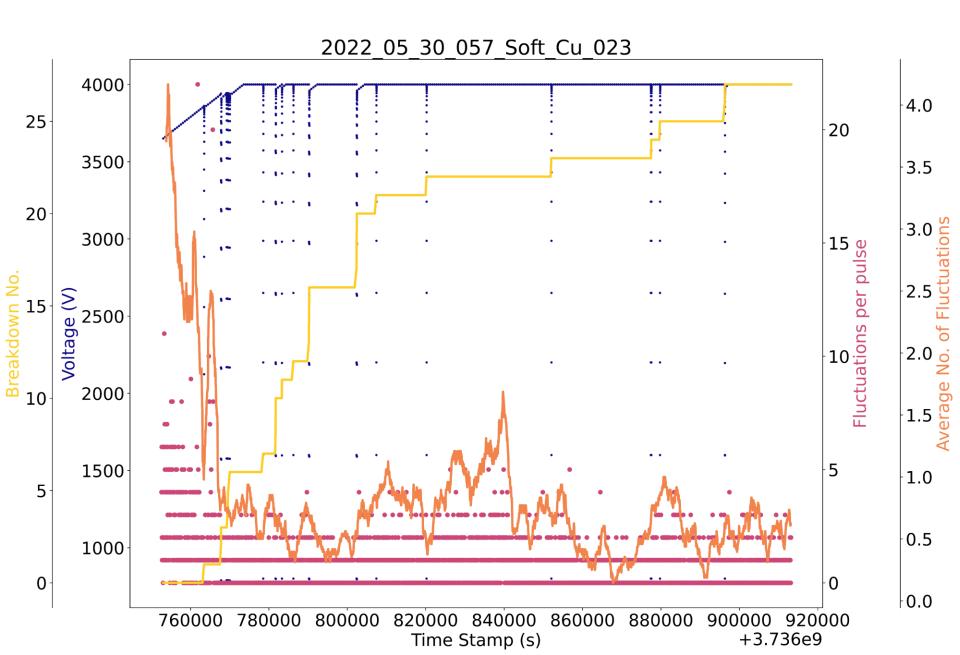

|                   | ≤0,0001 %           |             |            |
| Nichtflüchtige An                                | teile             | ≤0,0001 %           |             |            |
| Durchlässigkeit:                                 |                   |                     |             |            |
| 275 nm                                           |                   | ≥99 %               |             |            |
| 255 nm                                           |                   | ≥80 %               |             |            |
| 250 nm                                           |                   | ≥50 %               |             |            |



## BCP Nb

56 BCP Nb



## BCP Nb





#### Soft Copper Conditioning















2022\_06\_01\_057\_Soft\_Cu\_024