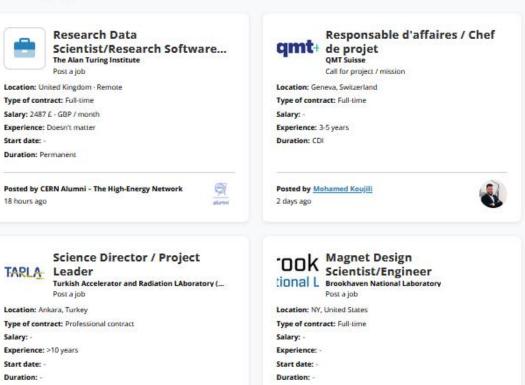

### Results (53)

(A)

Posted by CERN Alumni - The High-Energy Network

Junior Java R&D Software

**Engineer - Munich** 

7 days ago

Posted by CERN Alumni - The High-Energy Network a month ago Ø.

stan

### Search by location

Type and select a location
Clear all filters
Filter by category
All Find an internship
Call for project / missi...

Find my next job Post a job

Recruiting from within the CERN Alumni Talent Pool