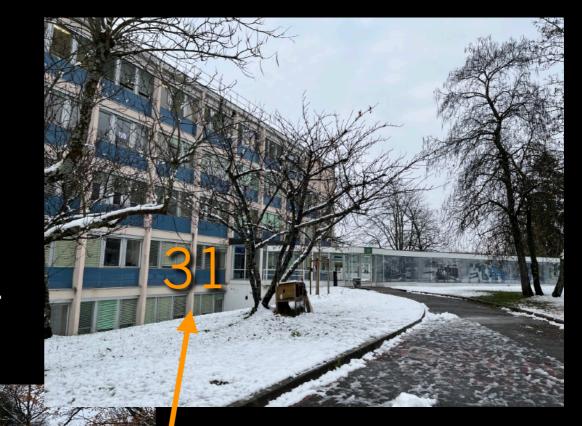

## Restaurant 2 and Building 31

- Meeting will be in Building 31, room 3-004 (3rd floor).
- Sessions start at 9:00.
- The door from the glass connecting corridor should be open.

(Bldg 5