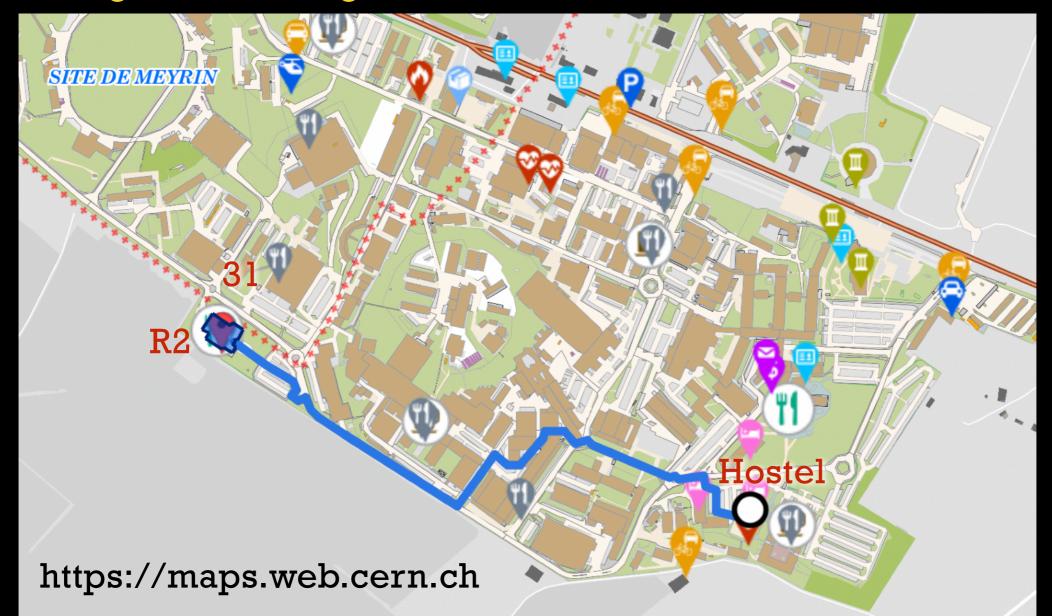

## Practical considerations: Saturday

- There is no service in Restaurant 1 on weekends due to construction.
- There is service in Restaurant 2, about 800 m from the hostel.
- Meeting is in Building 31, next to Restaurant 2.

## Restaurant 2 and Building 31

- Meeting will be in Building 31, room 3-004 (3rd floor).
- Sessions start at 9:00.
- The door from the glass connecting corridor should be open.

(Bldg 5