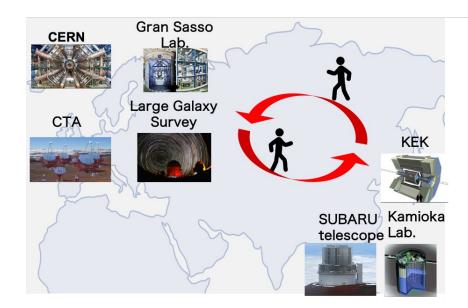

#### 2 Our international research network

#### Collaboration

R1: Searches for dark matter at LHC The Univ. of Edinburgh and institutes in UK and Italy. R2: Searches for dark matter at Belle-II **INFN** Padova and institutes in UK, Italy, and Germany. R3: Dark matter direct detection experiments MPI for Nuclear Physics and institutes in Italy and Germany. R4: Observation of gamma rays from dark matter MPI for Nuclear Physics and institutes in Italy and Germany. R5: Studies of dark matter with galaxy surveys The Univ. of Edinburgh and institutes in UK. R6: Theoretical studies of dark matter **IBS** and and institutes in UK, Italy, Germany, and Korea. R7: Planning of future dark matter studies Everyone, especially young researchers, are expected to contribute. Start in 2022.