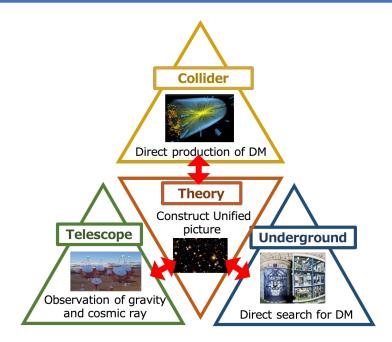

#### Fostering international research network to reveal dark matter

Interdisciplinary approach between theoretical and experimental studies in particle and astro physics Cooperation with research hubs and promotion of intensitve interaction among researchers

- Fostering young researchers across fields and borders
- Construction of research hub of dark matter