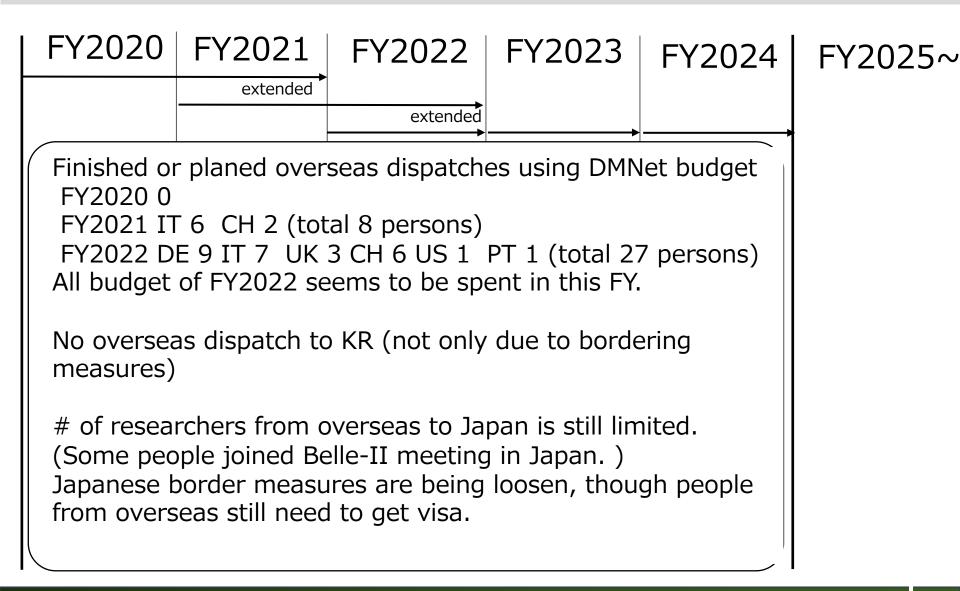

## Near future of DMNet

| FY2                                                                                      | 2020 | FY2021   | FY2022                                  | FY2023                                                             | FY2024                                                         | FY2025~ |
|------------------------------------------------------------------------------------------|------|----------|-----------------------------------------|--------------------------------------------------------------------|----------------------------------------------------------------|---------|
|                                                                                          |      | extended | extended                                |                                                                    |                                                                | Summary |
| Kickoff<br>sympos<br>@online                                                             | sium |          | (?)<br>Symposium<br>of DD and ID<br>@DE | Symposium<br>of LHC and<br>Belle2 @IT<br>Intermed.<br>Exam by JSPS | WS of<br>cosmology<br>@ UK (?)<br>WS of<br>DM model @<br>KR(?) | @ JP(?) |
| Symposium/WS in 2024 will be discussed<br>after intermediated exam by JSPS on May, 2023. |      |          |                                         |                                                                    |                                                                |         |
|                                                                                          |      |          |                                         |                                                                    |                                                                |         |