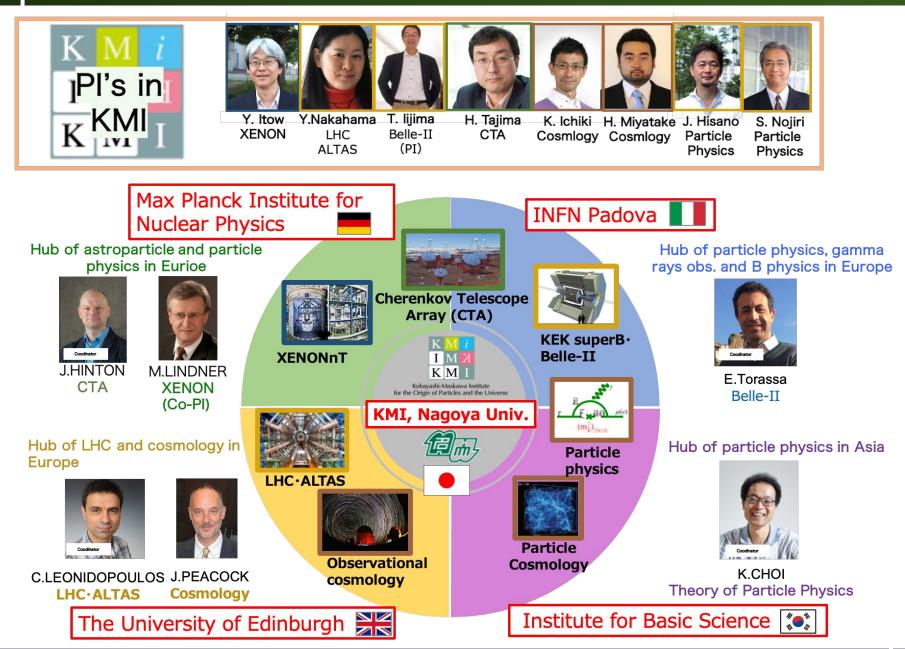

#### Collaboration

R1: Searches for dark matter at LHC The Univ. of Edinburgh and institutes in UK and Italy. R2: Searches for dark matter at Belle-II **INFN** Padova and institutes in UK, Italy, and Germany. R3: Dark matter direct detection experiments MPI for Nuclear Physics and institutes in Italy and Germany. R4: Observation of gamma rays from dark matter MPI for Nuclear Physics and institutes in Italy and Germany. R5: Studies of dark matter with galaxy surveys The Univ. of Edinburgh and institutes in UK. R6: Theoretical studies of dark matter **IBS** and and institutes in UK, Italy, Germany, and Korea. R7: Planning of future dark matter studies Everyone, especially young researchers, are expected to contribute. Start in 2022.