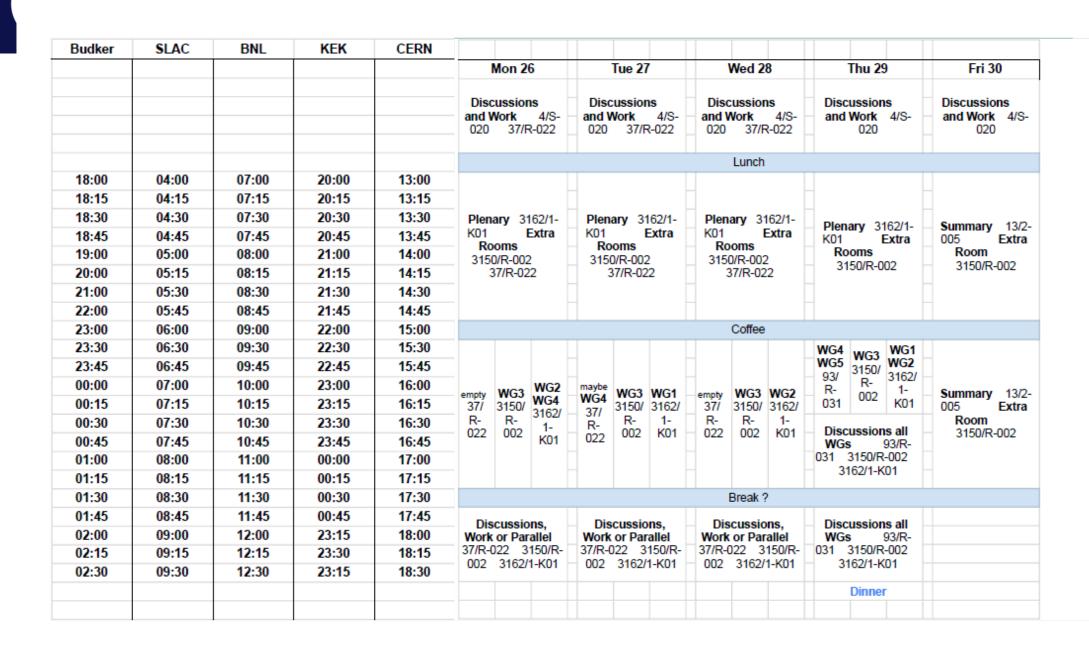

#### Layout of the workshop week 1

| Budker | SLAC  | BNL   | KEK   | CERN  | Joint EIC-FCC Working Meeting in First Week                    |                                              |             |                                    |                                                                |                    |                                              |                                                                 |        |                                     |                                                  |                                                  |        |       |
|--------|-------|-------|-------|-------|----------------------------------------------------------------|----------------------------------------------|-------------|------------------------------------|----------------------------------------------------------------|--------------------|----------------------------------------------|-----------------------------------------------------------------|--------|-------------------------------------|--------------------------------------------------|--------------------------------------------------|--------|-------|
|        |       |       |       |       | Mon 19                                                         | Tue 20                                       |             |                                    | Wed 21                                                         |                    |                                              |                                                                 | Thu 22 |                                     |                                                  | Fri 23                                           | Sat 24 | Sun 2 |
|        |       |       |       |       | Discussions<br>and Work 4/S-<br>020 37/R-022                   | Discussions<br>and Work 4/S-<br>020 37/R-022 |             | Discussions<br>and Work<br>4/S-020 |                                                                | 37/R-              | Discussions<br>and Work 4/S-<br>020 37/R-022 |                                                                 | 4/S-   | Discussions<br>and Work 4/S-<br>020 |                                                  | Hike                                             |        |       |
|        |       |       |       |       | Lunch                                                          |                                              |             |                                    |                                                                |                    |                                              |                                                                 |        |                                     |                                                  |                                                  |        |       |
| 18:00  | 04:00 | 07:00 | 20:00 | 13:00 |                                                                |                                              |             |                                    | Plenary<br>3162/1-K01<br>Extra Rooms<br>3150/R-002<br>37/R-022 |                    |                                              |                                                                 |        |                                     |                                                  |                                                  |        |       |
| 18:15  | 04:15 | 07:15 | 20:15 | 13:15 |                                                                |                                              |             |                                    |                                                                |                    |                                              | Plenary 3162/1-<br>K01 Extra<br>Rooms<br>3150/R-002<br>37/R-022 |        |                                     | Summary 13/2-<br>005 Extra<br>Room<br>3150/R-002 |                                                  |        |       |
| 18:30  | 04:30 | 07:30 | 20:30 | 13:30 | Overview 13/2-                                                 | Plenary 3162/1-                              |             |                                    |                                                                |                    |                                              |                                                                 |        |                                     |                                                  |                                                  |        |       |
| 18:45  | 04:45 | 07:45 | 20:45 | 13:45 | 005 Extra<br>Rooms                                             | K01 Extra<br>Rooms                           |             |                                    |                                                                |                    |                                              |                                                                 |        |                                     |                                                  |                                                  |        |       |
| 19:00  | 05:00 | 08:00 | 21:00 | 14:00 | 3150/R-002                                                     | 3150/R-002<br>37/R-022                       |             |                                    |                                                                |                    |                                              |                                                                 |        |                                     |                                                  |                                                  |        |       |
| 20:00  | 05:15 | 08:15 | 21:15 | 14:15 | 37/R-022                                                       |                                              |             |                                    |                                                                |                    |                                              |                                                                 |        |                                     |                                                  |                                                  |        |       |
| 21:00  | 05:30 | 08:30 | 21:30 | 14:30 |                                                                |                                              |             |                                    |                                                                |                    |                                              |                                                                 |        |                                     | _                                                |                                                  |        |       |
| 22:00  | 05:45 | 08:45 | 21:45 | 14:45 |                                                                |                                              |             |                                    |                                                                |                    |                                              |                                                                 |        |                                     |                                                  |                                                  |        |       |
| 23:00  | 06:00 | 09:00 | 22:00 | 15:00 |                                                                |                                              | Coffee      |                                    |                                                                |                    |                                              |                                                                 |        |                                     |                                                  |                                                  |        |       |
| 23:30  | 06:30 | 09:30 | 22:30 | 15:30 |                                                                | 37/ 315<br>R- R                              | 3150/<br>R- | )/ 3162/<br>1-                     |                                                                | 3150/<br>R-<br>002 | / 3162/<br>1-<br>K01                         | R-                                                              |        | <b>WG3</b><br>3150/<br>R-<br>002    | 3162/<br>1-                                      |                                                  |        |       |
| 23:45  | 06:45 | 09:45 | 22:45 | 15:45 | Overview 13/2-<br>005 Extra<br>Rooms<br>3150/R-002<br>37/R-022 |                                              |             |                                    |                                                                |                    |                                              |                                                                 |        |                                     |                                                  | Summary 13/2-<br>005 Extra<br>Room<br>3150/R-002 |        |       |
| 00:00  | 07:00 | 10:00 | 23:00 | 16:00 |                                                                |                                              |             |                                    |                                                                |                    |                                              |                                                                 |        |                                     |                                                  |                                                  |        |       |
| 00:15  | 07:15 | 10:15 | 23:15 | 16:15 |                                                                |                                              |             |                                    |                                                                |                    |                                              |                                                                 |        |                                     |                                                  |                                                  |        |       |
| 00:30  | 07:30 | 10:30 | 23:30 | 16:30 |                                                                |                                              |             |                                    |                                                                |                    |                                              |                                                                 |        |                                     |                                                  |                                                  |        |       |
| 00:45  | 07:45 | 10:45 | 23:45 | 16:45 |                                                                |                                              |             |                                    |                                                                |                    |                                              |                                                                 |        |                                     |                                                  |                                                  |        |       |
| 01:00  | 08:00 | 11:00 | 00:00 | 17:00 |                                                                |                                              |             |                                    |                                                                |                    |                                              |                                                                 |        |                                     |                                                  |                                                  |        |       |
| 01:15  | 08:15 | 11:15 | 00:15 | 17:15 |                                                                |                                              |             |                                    |                                                                |                    |                                              |                                                                 |        |                                     |                                                  |                                                  |        |       |
| 01:30  | 08:30 | 11:30 | 00:30 | 17:30 |                                                                | Break ?                                      |             |                                    |                                                                |                    |                                              |                                                                 |        |                                     |                                                  |                                                  |        |       |
| 01:45  | 08:45 | 11:45 | 00:45 | 17:45 |                                                                | Discussions,<br>Work or Parallel             |             |                                    | Discussions,<br>Work or Parallel<br>37/R-022                   |                    |                                              | Discussions,<br>Work or Parallel                                |        |                                     |                                                  |                                                  |        |       |
| 02:00  | 09:00 | 12:00 | 23:15 | 18:00 | Drink                                                          |                                              |             |                                    |                                                                |                    |                                              |                                                                 |        |                                     |                                                  |                                                  |        |       |
| 02:15  | 09:15 | 12:15 | 23:30 | 18:15 |                                                                | 37/R-022 3150/R<br>002 3162/1-K01            |             | 3150/R-002                         |                                                                |                    |                                              | 37/R-022 3150/R-<br>002 3162/1-K01                              |        |                                     |                                                  |                                                  |        |       |
| 02:30  | 09:30 | 12:30 | 23:15 | 18:30 |                                                                |                                              |             |                                    | 3162/1-K01                                                     |                    |                                              |                                                                 |        |                                     |                                                  |                                                  |        |       |
|        |       |       |       |       |                                                                |                                              |             |                                    |                                                                |                    |                                              |                                                                 |        | Dinne                               | r                                                |                                                  |        | -     |

 $better\ layout\ here:\ \underline{https://docs.google.com/spreadsheets/d/1Tfa17uAoMQIVMpWFuJvpQFXG0vK7cAQMpCHVMg3W7-c/edit\#gid=0}$ 

#### Layout of the workshop week 1