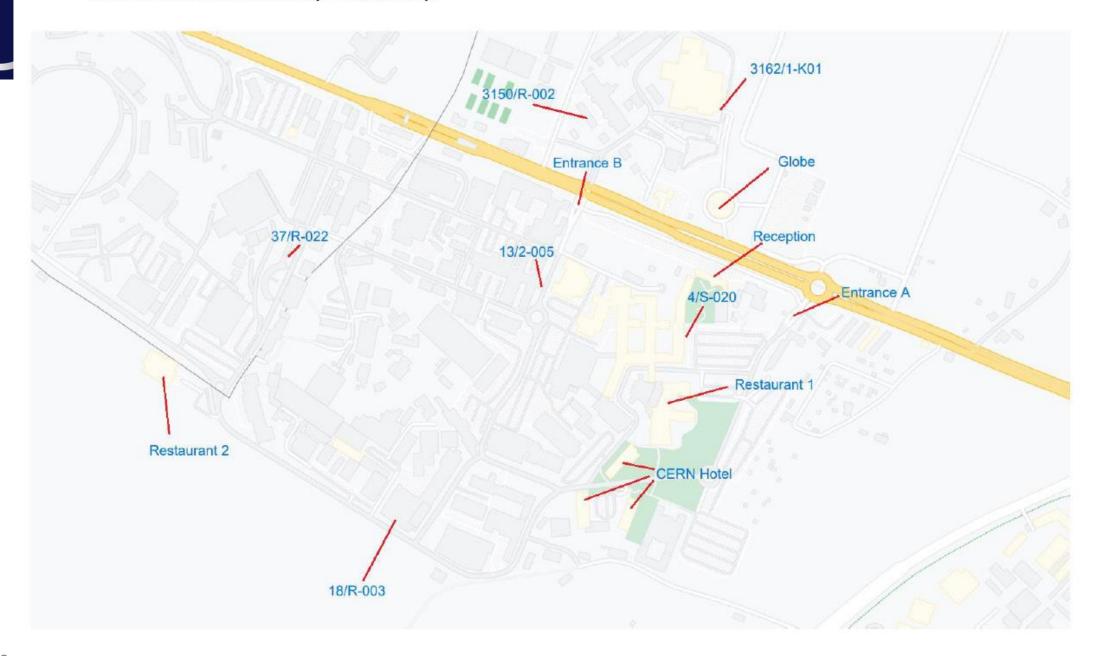

!!To find your way around CERN during the workshop, here is a map of the meeting rooms !!

remote participation possible

#### 2d FCC Polarization Workshop – Access map